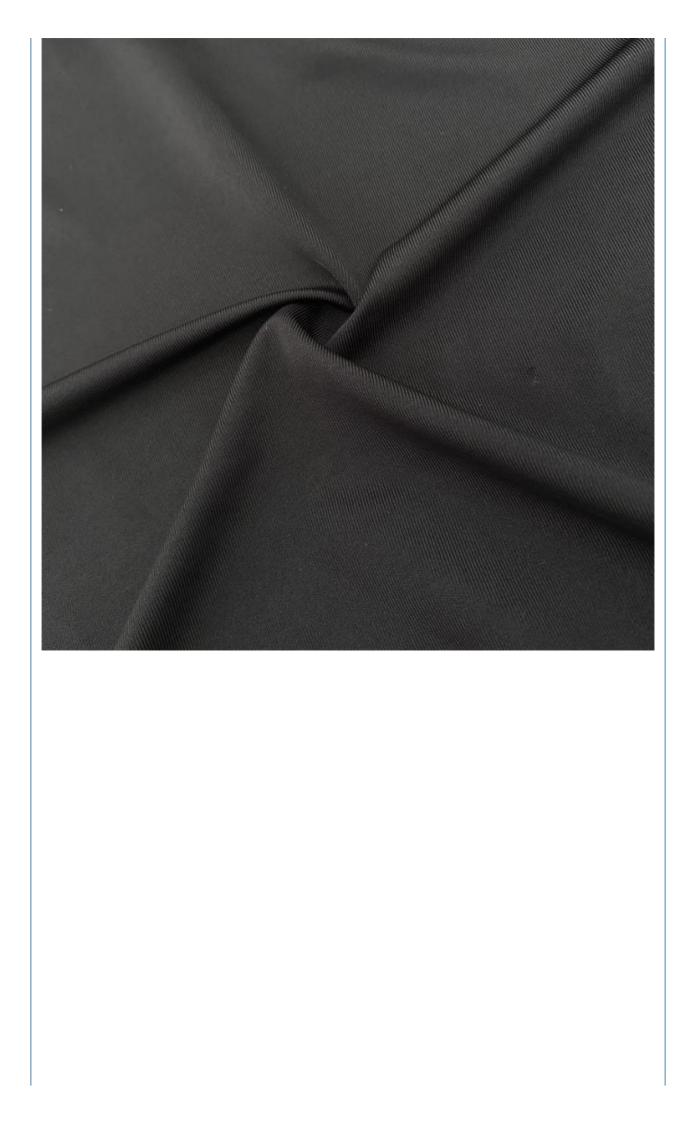

155cm                                                                   |
| Weight          | 170-240gsm                                                                    |
| Decoration      | Customized                                                                    |
| Fabric Material | Spot inventory 12% spandex 88% polyester, Other ingredients can be customized |
| MOQ             | 60 kilogram                                                                   |
| Use             | Fashion,swimsuit,T-shirt,underwear,suspenders, skirts, pajamas,yoga clothes   |
| Sample          | The sample is free, customers pay the postage                                 |
| Delivery Detail | 15 days for in stock, others depend on practical situation                    |



PRODUCT DISPLAY















# **PROJECT CASE**



Quick drying sportswear



Dance clothes



Swimwear



Yoga clothes









# **PRODUCTION PROCESS**





# **FACTORY SCALE**



## PRODUCTION EQUIPMENT







# **OUR CERTIFICATES**

| COMPLETION OF