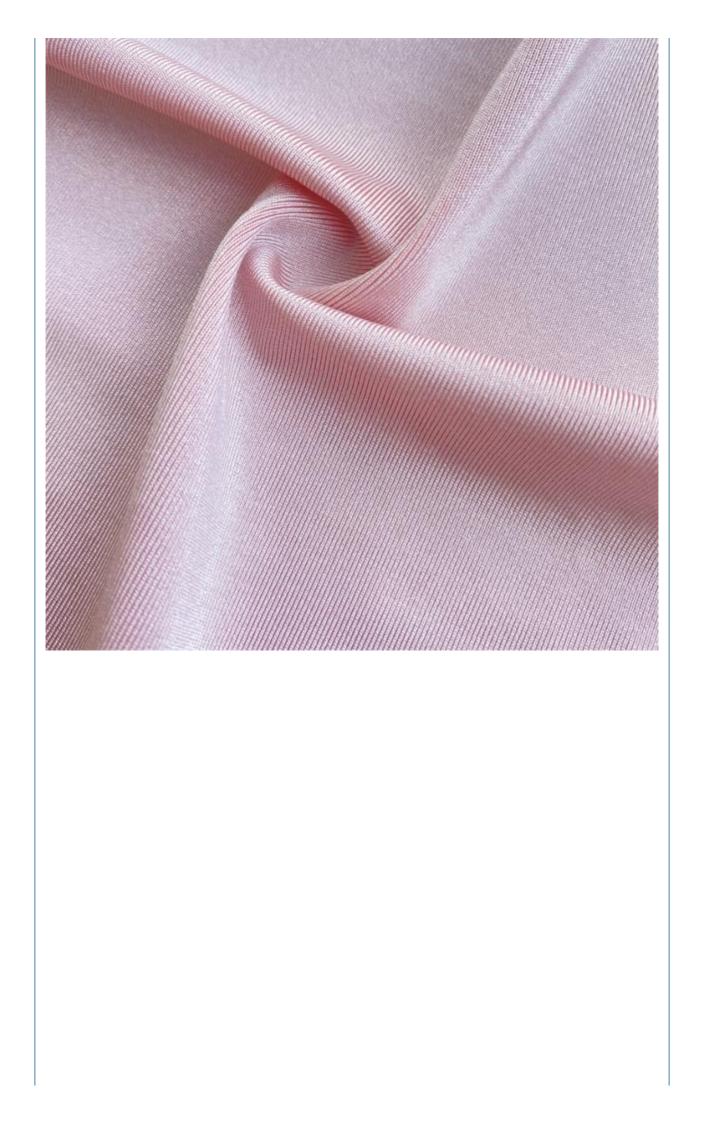

## **Product Specification**

- Material:
- Width:
- Weight:
- Yarn Count:
- Highlight:

12% Spandex +88% Polyester 142-155cm 170-240gsm

- 55D

Textile Fitness Lycra Fabrics, 88% Polyester 12% Spandex Lycra Fabrics, Lycra Fabrics 55D

### **Product Description**

Waterproof 55D Jersey 88% Polyester 12% Spandex Textile Suppliers Fitness Lycra Fabrics Stocklot

## PRODUCT SPECIFICATIONS

| Item Name       | swimwear lycra fabric                                                         |
|-----------------|-------------------------------------------------------------------------------|
| Sort            | Spandex polyester Fabric                                                      |
| Model Number    | A-LKB                                                                         |
| Width           | 142cm-155cm                                                                   |
| Weight          | 170-240gsm                                                                    |
| Decoration      | Customized                                                                    |
| Fabric Material | Spot inventory 12% spandex 88% polyester, Other ingredients can be customized |
| MOQ             | 60 kilogram                                                                   |
| Use             | Fashion,swimsuit,T-shirt,underwear,suspenders, skirts, pajamas,yoga clothes   |
| Sample          | The sample is free, customers pay the postage                                 |
| Delivery Detail | 15 days for in stock, others depend on practical situation                    |