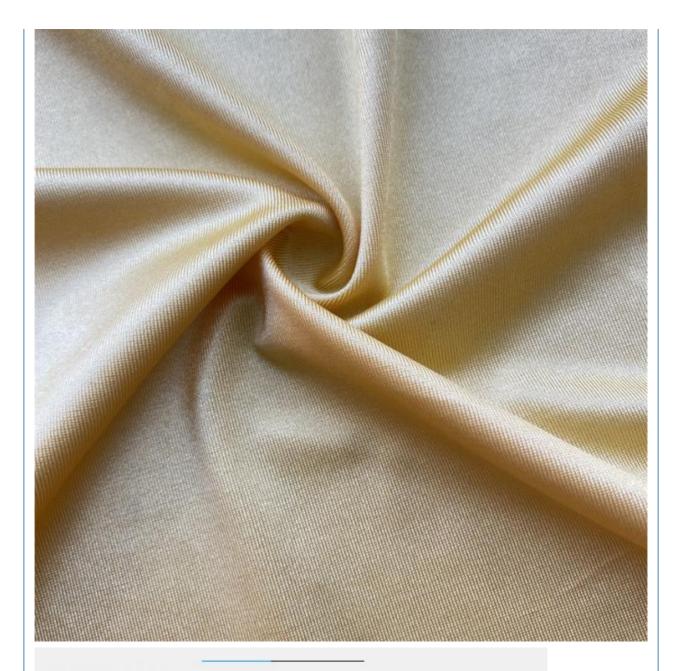

### **Product Description**

Waterproof 55D Jersey 88% Polyester 12% Spandex Textile Suppliers Fitness Lycra Fabrics Stocklot

## PRODUCT SPECIFICATIONS

| Item Name       | swimwear lycra fabric                                                         |
|-----------------|-------------------------------------------------------------------------------|
| Sort            | Spandex polyester Fabric                                                      |
| Model Number    | A-LKB                                                                         |
| Width           | 142cm-155cm                                                                   |
| Weight          | 170-240gsm                                                                    |
| Decoration      | Customized                                                                    |
| Fabric Material | Spot inventory 12% spandex 88% polyester, Other ingredients can be customized |
| MOQ             | 60 kilogram                                                                   |
| Use             | Fashion,swimsuit,T-shirt,underwear,suspenders, skirts, pajamas,yoga clothes   |
| Sample          | The sample is free, customers pay the postage                                 |
| Delivery Detail | 15 days for in stock, others depend on practical situation                    |