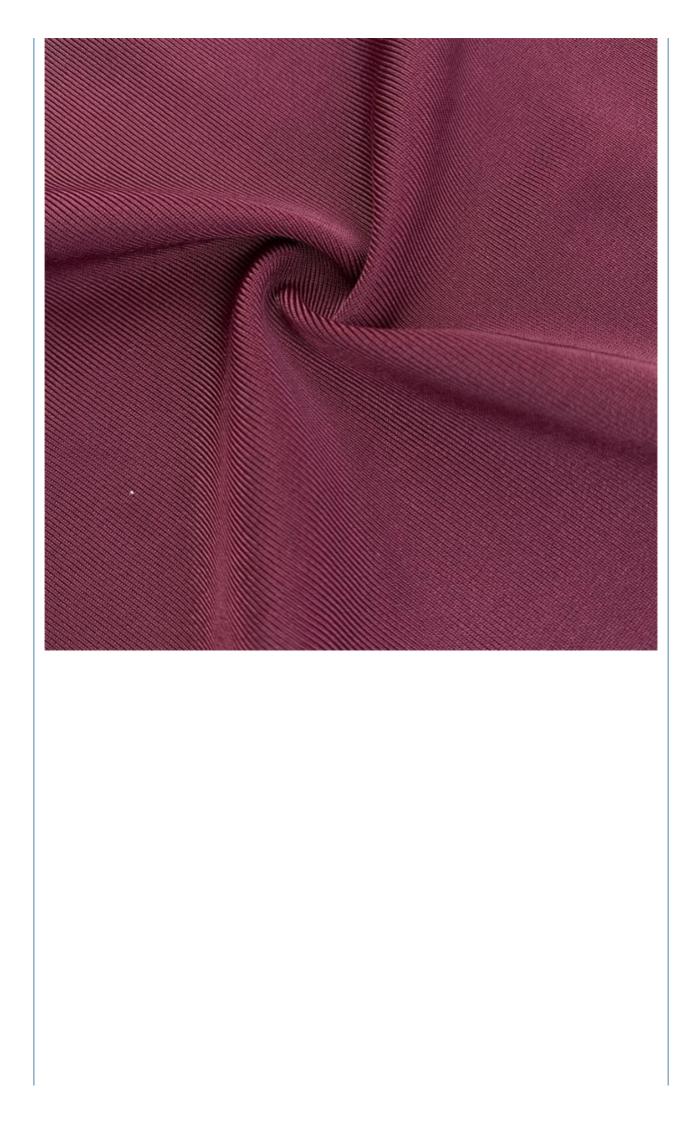

2cm-155cm                                                                   |
| Weight          | 170-240gsm                                                                    |
| Decoration      | Customized                                                                    |
| Fabric Material | Spot inventory 12% spandex 88% polyester, Other ingredients can be customized |
| MOQ             | 60 kilogram                                                                   |
| Use             | Fashion,swimsuit,T-shirt,underwear,suspenders, skirts, pajamas,yoga clothes   |
| Sample          | The sample is free, customers pay the postage                                 |
| Delivery Detail | 15 days for in stock, others depend on practical situation                    |



PRODUCT DISPLAY















# **PROJECT CASE**



Quick drying sportswear



Dance clothes



Swimwear



Yoga clothes









# **PRODUCTION PROCESS**





# **FACTORY SCALE**



## PRODUCTION EQUIPMENT







# **OUR CERTIFICATES**

| COMPLETION OF