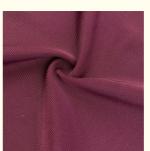

## **Product Specification**

- Material:
- Width:
- Weight:
- Yarn Count:
- Highlight:

12% Spandex +88% Polyester 142-155cm 170-240gsm

- 55D

Textile Fitness Lycra Fabrics, 88% Polyester 12% Spandex Lycra Fabrics, Lycra Fabrics 55D

### **Product Description**

Waterproof 55D Jersey 88% Polyester 12% Spandex Textile Suppliers Fitness Lycra Fabrics Stocklot

## PRODUCT SPECIFICATIONS

| Item Name       | swimwear lycra fabric                                                         |
|-----------------|-------------------------------------------------------------------------------|
| Sort            | Spandex polyester Fabric                                                      |
| Model Number    | A-LKB                                                                         |
| Width           | 142cm-155cm                                                                   |
| Weight          | 170-240gsm                                                                    |
| Decoration      | Customized                                                                    |
| Fabric Material | Spot inventory 12% spandex 88% polyester, Other ingredients can be customized |
| MOQ             | 60 kilogram                                                                   |
| Use             | Fashion,swimsuit,T-shirt,underwear,suspenders, skirts, pajamas,yoga clothes   |
| Sample          | The sample is free, customers pay the postage                                 |
| Delivery Detail | 15 days for in stock, others depend on practical situation                    |