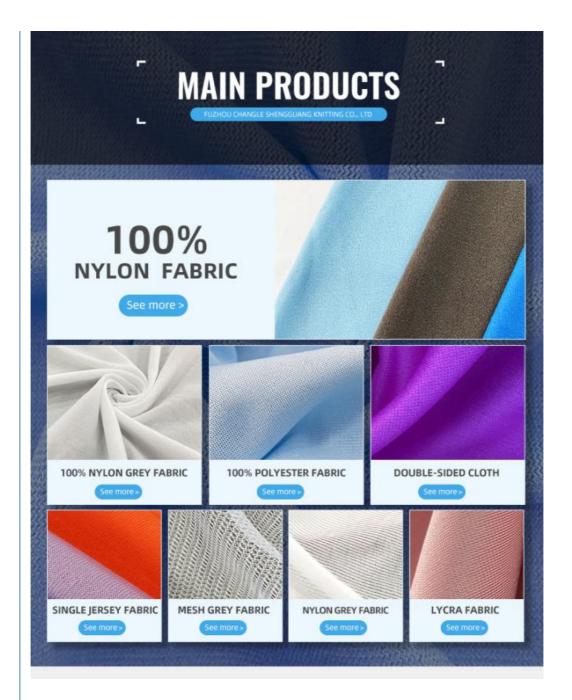

## PRODUCT SPECIFICATIONS

| Item Name       | swimwear lycra fabric                                                         |
|-----------------|-------------------------------------------------------------------------------|
| Sort            | Spandex polyester Fabric                                                      |
| Model Number    | A-LKB                                                                         |
| Width           | 142cm-155cm                                                                   |
| Weight          | 170-240gsm                                                                    |
| Decoration      | Customized                                                                    |
| Fabric Material | Spot inventory 12% spandex 88% polyester, Other ingredients can be customized |
| MOQ             | 60 kilogram                                                                   |
| Use             | Fashion,swimsuit,T-shirt,underwear,suspenders, skirts, pajamas,yoga clothes   |
| Sample          | The sample is free, customers pay the postage                                 |
| Delivery Detail | 15 days for in stock, others depend on practical situation                    |

#### 2. Q: What is your main products?

A:swimsuit fabric, underwear fabric, diving suit fabric, fabric for bag, computer bag and othe kinds of luggages, shoes material, polyester spandex fabric, nylon spandex fabric, 100% polyester fabric, 100% nylon fabric, polyester leica fabric, brocade leica fabric, and other knitted fabrics