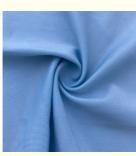

## Textile Fitness Lycra Fabrics Jersey 88% Polyester 12% Spandex Waterproof 55D

## **Product Specification**

- Material:
- Width:
- Weight:
- Yarn Count:
- Highlight:

12% Spandex +88% Polyester 142-155cm 170-240gsm

- 55D

Textile Fitness Lycra Fabrics, 88% Polyester 12% Spandex Lycra Fabrics, Lycra Fabrics 55D

### **Product Description**

Waterproof 55D Jersey 88% Polyester 12% Spandex Textile Suppliers Fitness Lycra Fabrics Stocklot