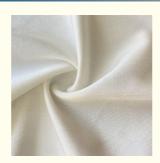

## Textile Fitness Lycra Fabrics Jersey 88% Polyester 12% Spandex Waterproof 55D

## **Product Specification**

- Material:
- Width:
- Weight:
- Yarn Count:
- Highlight:

12% Spandex +88% Polyester 142-155cm 170-240gsm

- 55D

Textile Fitness Lycra Fabrics, 88% Polyester 12% Spandex Lycra Fabrics, Lycra Fabrics 55D

### **Product Description**

Waterproof 55D Jersey 88% Polyester 12% Spandex Textile Suppliers Fitness Lycra Fabrics Stocklot