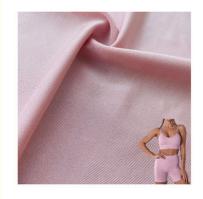

## Textile Fitness Lycra Fabrics Jersey 88% Polyester 12% Spandex Waterproof 55D

## **Product Specification**

- Material:
- Width:
- Weight:
- Yarn Count:
- Highlight:

12% Spandex +88% Polyester 142-155cm 170-240gsm

- 55D

Textile Fitness Lycra Fabrics, 88% Polyester 12% Spandex Lycra Fabrics, Lycra Fabrics 55D

### **Product Description**

Waterproof 55D Jersey 88% Polyester 12% Spandex Textile Suppliers Fitness Lycra Fabrics Stocklot