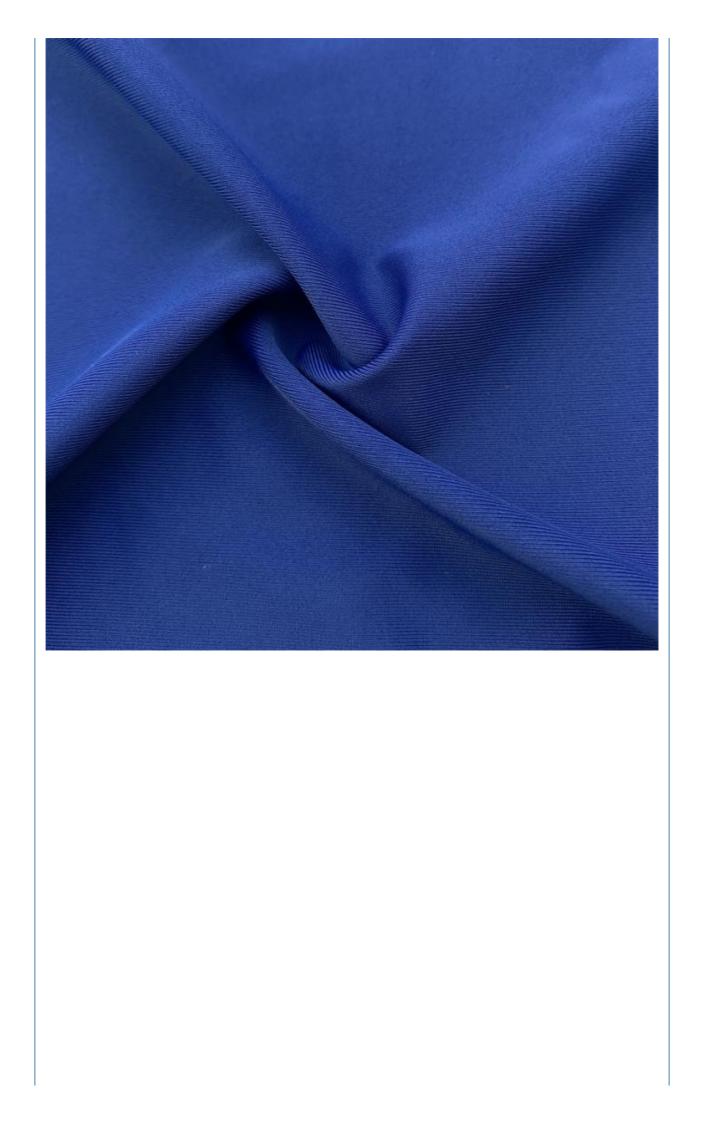

5cm                                                                   |
| Weight          | 170-240gsm                                                                    |
| Decoration      | Customized                                                                    |
| Fabric Material | Spot inventory 12% spandex 88% polyester, Other ingredients can be customized |
| MOQ             | 60 kilogram                                                                   |
| Use             | Fashion,swimsuit,T-shirt,underwear,suspenders, skirts, pajamas,yoga clothes   |
| Sample          | The sample is free, customers pay the postage                                 |
| Delivery Detail | 15 days for in stock, others depend on practical situation                    |



PRODUCT DISPLAY















# **PROJECT CASE**



Quick drying sportswear



Dance clothes



Swimwear



Yoga clothes









# **PRODUCTION PROCESS**





# **FACTORY SCALE**



## PRODUCTION EQUIPMENT







# **OUR CERTIFICATES**

| COMPLETION OF