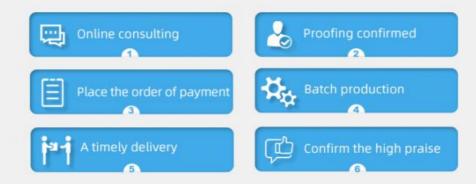

|
| Decoration      | Customized                                                                    |
| Fabric Material | Spot inventory 12% spandex 88% polyester, Other ingredients can be customized |
| MOQ             | 60 kilogram                                                                   |
| Use             | Fashion,swimsuit,T-shirt,underwear,suspenders, skirts, pajamas,yoga clothes   |
| Sample          | The sample is free, customers pay the postage                                 |
| Delivery Detail | 15 days for in stock, others depend on practical situation                    |



PRODUCT DISPLAY















# **PROJECT CASE**



Quick drying sportswear



Dance clothes



Swimwear



Yoga clothes









# **PRODUCTION PROCESS**





# **FACTORY SCALE**



## PRODUCTION EQUIPMENT







# **OUR CERTIFICATES**

| COMPLETION OF