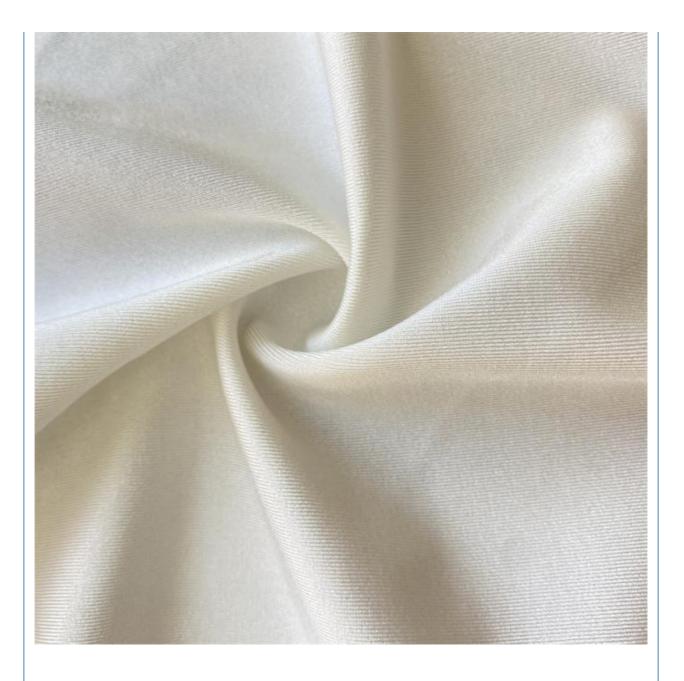

m-155cm                                                                   |
| Weight          | 170-240gsm                                                                    |
| Decoration      | Customized                                                                    |
| Fabric Material | Spot inventory 12% spandex 88% polyester, Other ingredients can be customized |
| MOQ             | 60 kilogram                                                                   |
| Use             | Fashion,swimsuit,T-shirt,underwear,suspenders, skirts, pajamas,yoga clothes   |
| Sample          | The sample is free, customers pay the postage                                 |
| Delivery Detail | 15 days for in stock, others depend on practical situation                    |



PRODUCT DISPLAY















# **PROJECT CASE**



Quick drying sportswear



Dance clothes



Swimwear



Yoga clothes









# **PRODUCTION PROCESS**





# **FACTORY SCALE**



## PRODUCTION EQUIPMENT







# **OUR CERTIFICATES**

| COMPLETION OF