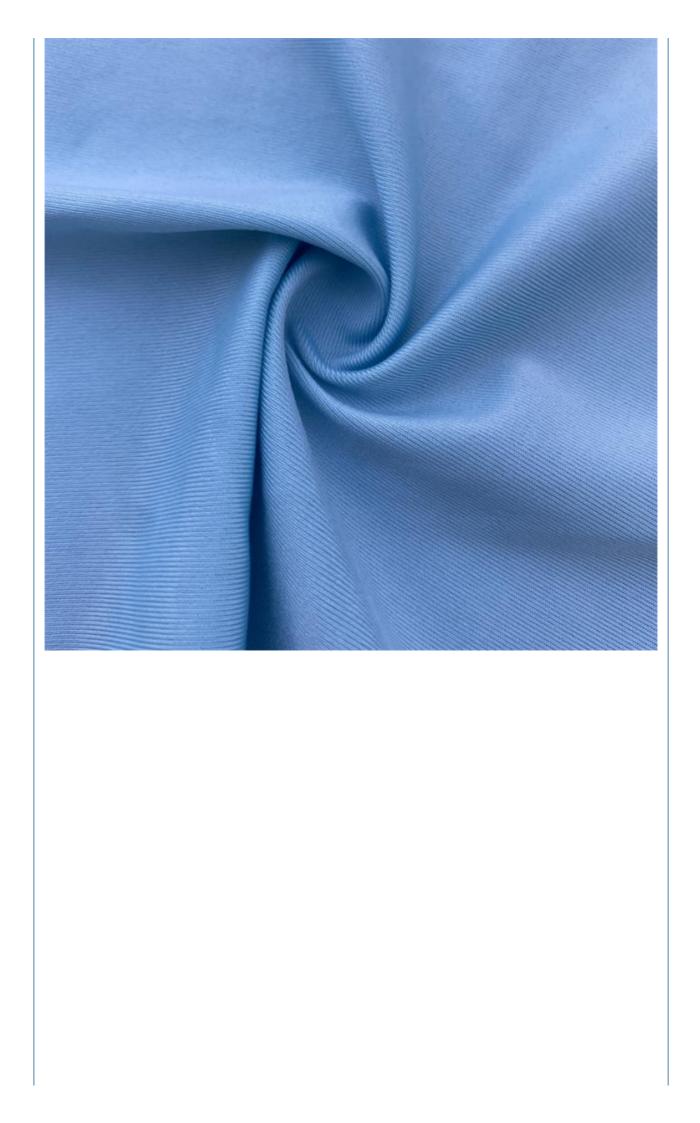

### **Product Description**

Waterproof 55D Jersey 88% Polyester 12% Spandex Textile Suppliers Fitness Lycra Fabrics Stocklot

## PRODUCT SPECIFICATIONS

| Item Name       | swimwear lycra fabric                                                         |
|-----------------|-------------------------------------------------------------------------------|
| Sort            | Spandex polyester Fabric                                                      |
| Model Number    | A-LKB                                                                         |
| Width           | 142cm-155cm                                                                   |
| Weight          | 170-240gsm                                                                    |
| Decoration      | Customized                                                                    |
| Fabric Material | Spot inventory 12% spandex 88% polyester, Other ingredients can be customized |
| MOQ             | 60 kilogram                                                                   |
| Use             | Fashion,swimsuit,T-shirt,underwear,suspenders, skirts, pajamas,yoga clothes   |
| Sample          | The sample is free, customers pay the postage                                 |
| Delivery Detail | 15 days for in stock, others depend on practical situation                    |