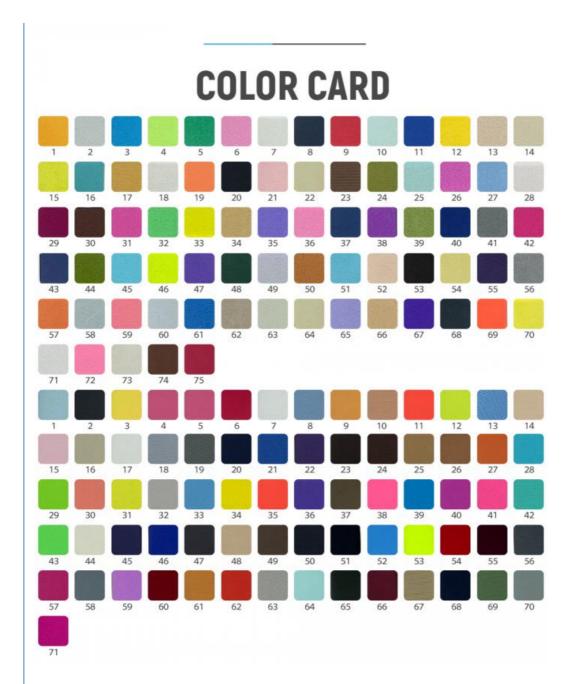

## **Product Specification**

- Material:
- Width:
- Weight:
- Yarn Count:
- Highlight:

12% Spandex +88% Polyester 142-155cm 170-240gsm

- 55D

Textile Fitness Lycra Fabrics, 88% Polyester 12% Spandex Lycra Fabrics, Lycra Fabrics 55D

## PRODUCT SPECIFICATIONS

| Item Name       | swimwear lycra fabric                                                         |
|-----------------|-------------------------------------------------------------------------------|
| Sort            | Spandex polyester Fabric                                                      |
| Model Number    | A-LKB                                                                         |
| Width           | 142cm-155cm                                                                   |
| Weight          | 170-240gsm                                                                    |
| Decoration      | Customized                                                                    |
| Fabric Material | Spot inventory 12% spandex 88% polyester, Other ingredients can be customized |
| MOQ             | 60 kilogram                                                                   |
| Use             | Fashion,swimsuit,T-shirt,underwear,suspenders, skirts, pajamas,yoga clothes   |
| Sample          | The sample is free, customers pay the postage                                 |
| Delivery Detail | 15 days for in stock, others depend on practical situation                    |