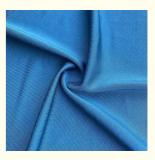

## **Product Specification**

- Material:
- Width:
- Weight:
- Yarn Count:
- Highlight:

12% Spandex +88% Polyester 142-155cm 170-240gsm

- 55D

Textile Fitness Lycra Fabrics, 88% Polyester 12% Spandex Lycra Fabrics, Lycra Fabrics 55D

### **Product Description**

Waterproof 55D Jersey 88% Polyester 12% Spandex Textile Suppliers Fitness Lycra Fabrics Stocklot

## PRODUCT SPECIFICATIONS

| Item Name       | swimwear lycra fabric                                                         |
|-----------------|-------------------------------------------------------------------------------|
| Sort            | Spandex polyester Fabric                                                      |
| Model Number    | A-LKB                                                                         |
| Width           | 142cm-155cm                                                                   |
| Weight          | 170-240gsm                                                                    |
| Decoration      | Customized                                                                    |
| Fabric Material | Spot inventory 12% spandex 88% polyester, Other ingredients can be customized |
| MOQ             | 60 kilogram                                                                   |
| Use             | Fashion,swimsuit,T-shirt,underwear,suspenders, skirts, pajamas,yoga clothes   |
| Sample          | The sample is free, customers pay the postage                                 |
| Delivery Detail | 15 days for in stock, others depend on practical situation                    |