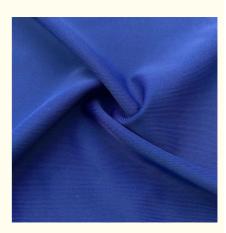

## Textile Fitness Lycra Fabrics Jersey 88% Polyester 12% Spandex Waterproof 55D

## **Product Specification**

- Material:
- Width:
- Weight:
- Yarn Count:
- Highlight:

12% Spandex +88% Polyester 142-155cm 170-240gsm

- 55D

Textile Fitness Lycra Fabrics, 88% Polyester 12% Spandex Lycra Fabrics, Lycra Fabrics 55D

### **Product Description**

Waterproof 55D Jersey 88% Polyester 12% Spandex Textile Suppliers Fitness Lycra Fabrics Stocklot