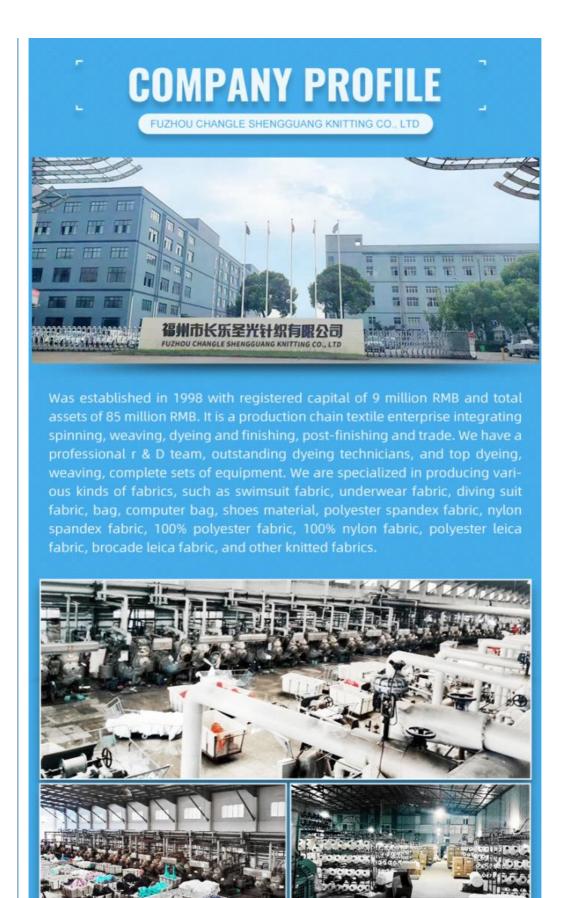

|
| Decoration      | Customized                                                                    |
| Fabric Material | Spot inventory 12% spandex 88% polyester, Other ingredients can be customized |
| MOQ             | 60 kilogram                                                                   |
| Use             | Fashion,swimsuit,T-shirt,underwear,suspenders, skirts, pajamas,yoga clothes   |
| Sample          | The sample is free, customers pay the postage                                 |
| Delivery Detail | 15 days for in stock, others depend on practical situation                    |



PRODUCT DISPLAY















# **PROJECT CASE**



Quick drying sportswear



Dance clothes



Swimwear



Yoga clothes









# **PRODUCTION PROCESS**





# **FACTORY SCALE**



## PRODUCTION EQUIPMENT







# **OUR CERTIFICATES**

| COMPLETION OF