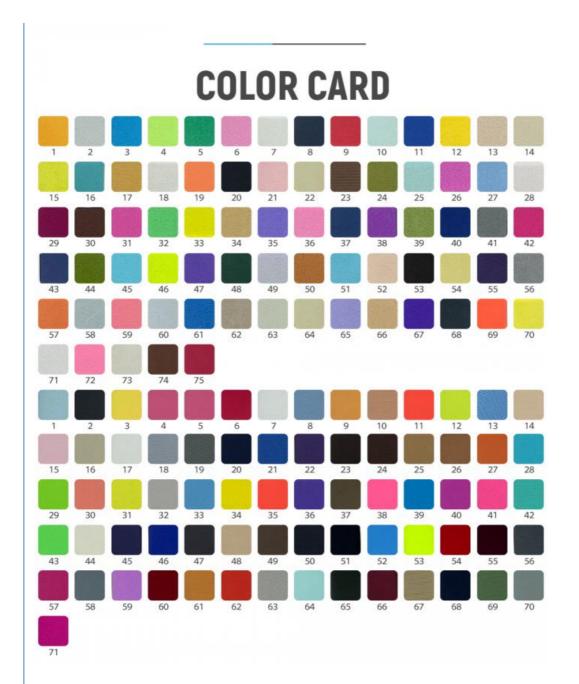

### **Product Specification**

- Width:
- Material:
- Weight:
- Yarn Count:
- Highlight:

| Knitted Warp Nylon Spandex Fabric,<br>Lycra Nylon Spandex Fabric, |
|-------------------------------------------------------------------|
| 40D                                                               |
| 170-240gsm                                                        |
| 12% Spandex +88% Polyester                                        |
| 142-155cm                                                         |

## PRODUCT SPECIFICATIONS

| Item Name       | lycra fabric                                                                |
|-----------------|-----------------------------------------------------------------------------|
| Sort            | nylon spandex Fabric                                                        |
| Model Number    | N-LKB                                                                       |
| Width           | 142cm-155cm                                                                 |
| Weight          | 170-200gsm                                                                  |
| Decoration      | Customized                                                                  |
| Fabric Material | Spot inventory 19% spandex 81% nylon,Other ingredients can be customized    |
| MOQ             | 60 kilogram                                                                 |
| Use             | Fashion,swimsuit,T-shirt,underwear,suspenders, skirts, pajamas,yoga clothes |
| Sample          | The sample is free, customers pay the postage                               |
| Delivery Detail | 15 days for in stock, others depend on practical situation                  |