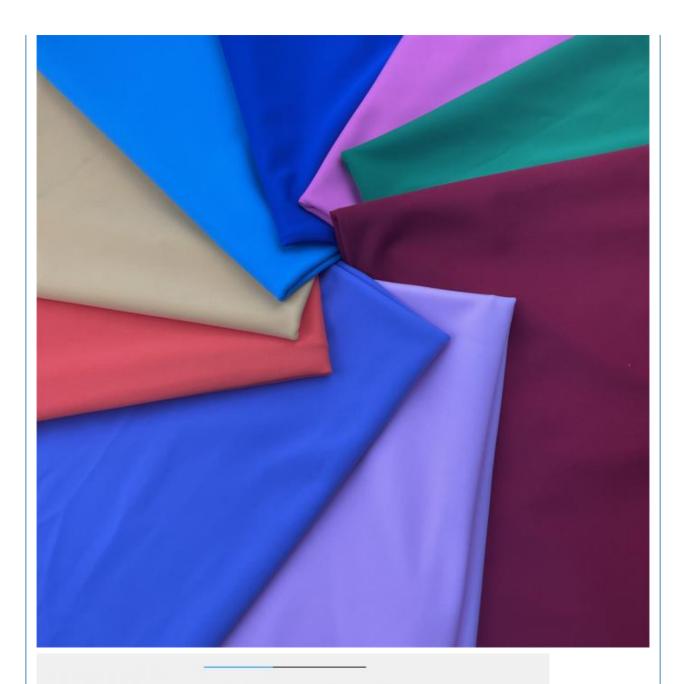

### More Images

### Knitted Warp Nylon-Spandex-Fabric 81% Nylon 19% Spandex Lycra For Swimwear Sweatshirts