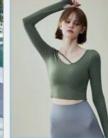

Sweatshirts Nylon Spandex Fabric

### Knitted Warp Nylon-Spandex-Fabric 81% Nylon 19% Spandex Lycra For Swimwear Sweatshirts