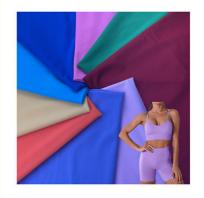

Sweatshirts Nylon Spandex Fabric

### Knitted Warp Nylon-Spandex-Fabric 81% Nylon 19% Spandex Lycra For Swimwear Sweatshirts