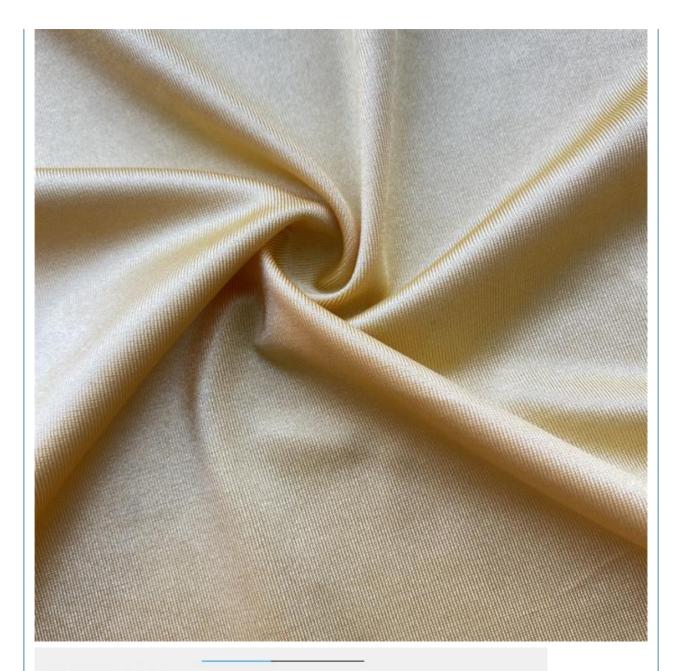

### **Product Specification**

- Width:
- Material:
- Weight:
- Yarn Count:
- Highlight:

| Lycra Textured Swimwear Fabric,<br>Spandex Textured Swimwear Fabric,<br>Textured Swimwear Fabric Waterproof |
|-------------------------------------------------------------------------------------------------------------|
| 55D                                                                                                         |
| 170-240gsm                                                                                                  |
| 12% Spandex +88% Polyester                                                                                  |
| 142-155cm                                                                                                   |

### **Product Description**

Custom Shiny 4 Way Spandex Swimwear Texture Waterproof Lycra Fabric With Materials