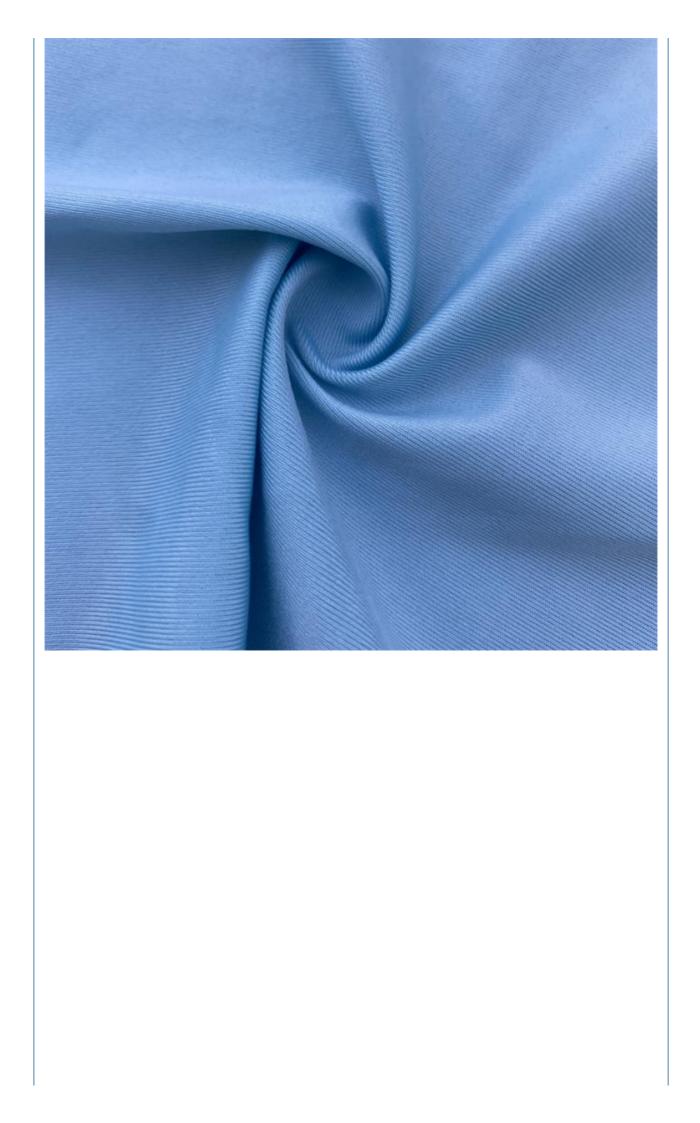

### **Product Specification**

- Width:
- Material:
- Weight:
- Yarn Count:
- Highlight:

| Lycra Textured Swimwear Fabric,<br>Spandex Textured Swimwear Fabric,<br>Textured Swimwear Fabric Waterproof |
|-------------------------------------------------------------------------------------------------------------|
| 55D                                                                                                         |
| 170-240gsm                                                                                                  |
| 12% Spandex +88% Polyester                                                                                  |
| 142-155cm                                                                                                   |

### **Product Description**

Custom Shiny 4 Way Spandex Swimwear Texture Waterproof Lycra Fabric With Materials