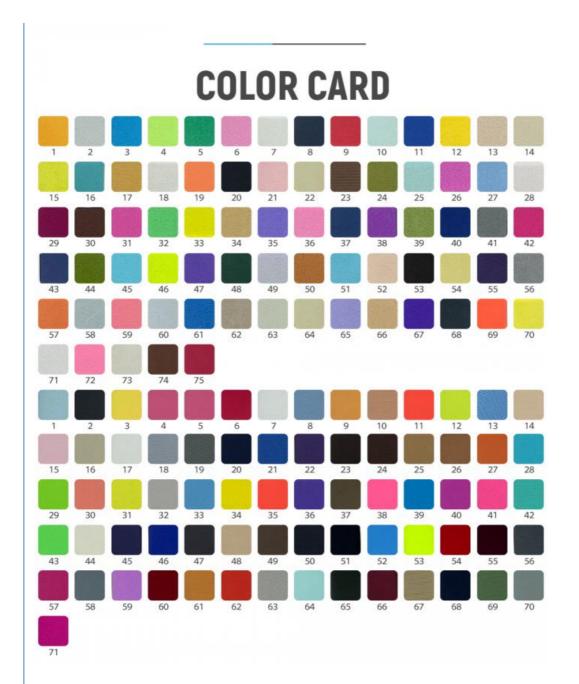

### **Product Specification**

- Width:
- Material:
- Weight:
- Yarn Count:
- Highlight:

| Lycra Textured Swimwear Fabric,<br>Spandex Textured Swimwear Fabric,<br>Textured Swimwear Fabric Waterproof |
|-------------------------------------------------------------------------------------------------------------|
| 55D                                                                                                         |
| 170-240gsm                                                                                                  |
| 12% Spandex +88% Polyester                                                                                  |
| 142-155cm                                                                                                   |

## PRODUCT SPECIFICATIONS

| Item Name       | swimwear lycra fabric                                                         |
|-----------------|-------------------------------------------------------------------------------|
| Sort            | Spandex polyester Fabric                                                      |
| Model Number    | A-LKB                                                                         |
| Width           | 142cm-155cm                                                                   |
| Weight          | 170-240gsm                                                                    |
| Decoration      | Customized                                                                    |
| Fabric Material | Spot inventory 12% spandex 88% polyester, Other ingredients can be customized |
| MOQ             | 60 kilogram                                                                   |
| Use             | Fashion,swimsuit,T-shirt,underwear,suspenders, skirts, pajamas,yoga clothes   |
| Sample          | The sample is free, customers pay the postage                                 |
| Delivery Detail | 15 days for in stock, others depend on practical situation                    |