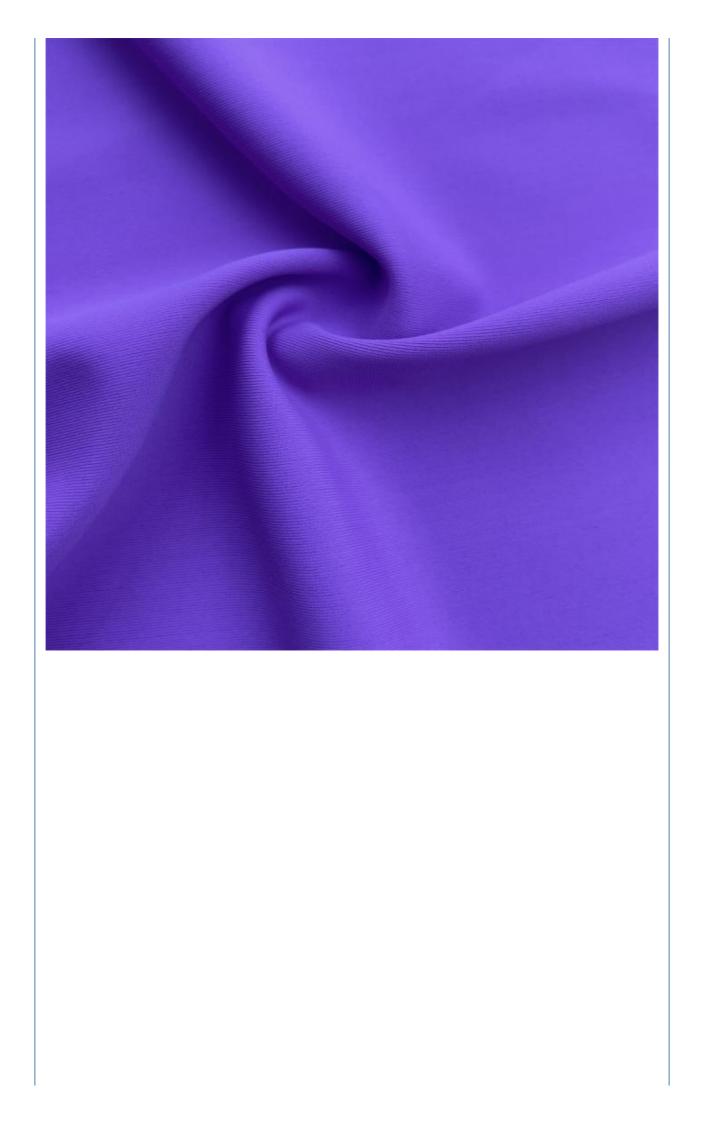

| 142cm-155cm                                                                 |
| Weight          | 170-200gsm                                                                  |
| Decoration      | Customized                                                                  |
| Fabric Material | Spot inventory 19% spandex 81% nylon,Other ingredients can be customized    |
| MOQ             | 60 kilogram                                                                 |
| Use             | Fashion,swimsuit,T-shirt,underwear,suspenders, skirts, pajamas,yoga clothes |
| Sample          | The sample is free, customers pay the postage                               |
| Delivery Detail | 15 days for in stock, others depend on practical situation                  |



PRODUCT DISPLAY













# **PROJECT CASE**



Quick drying sportswear



Dance clothes





Swimwear

Yoga clothes









# **PRODUCTION PROCESS**





# **FACTORY SCALE**



## PRODUCTION EQUIPMENT







## **OUR CERTIFICATES**

| COMPLETION OF