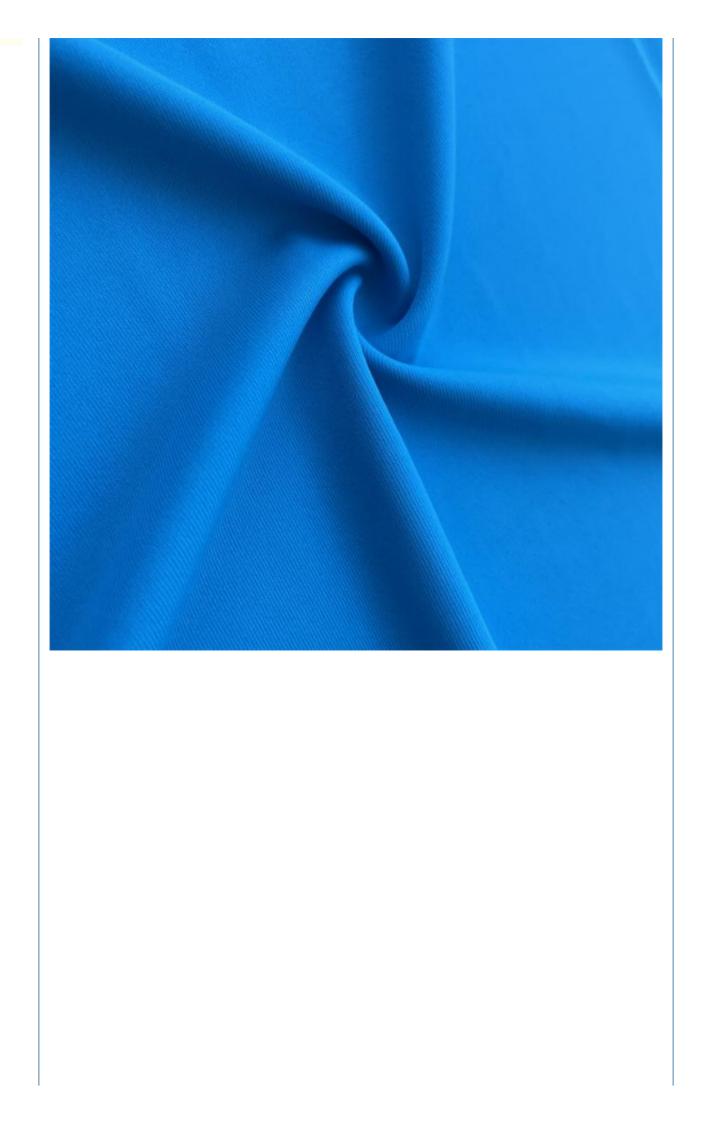

dth           | 142cm-155cm                                                                 |
| Weight          | 170-200gsm                                                                  |
| Decoration      | Customized                                                                  |
| Fabric Material | Spot inventory 19% spandex 81% nylon,Other ingredients can be customized    |
| MOQ             | 60 kilogram                                                                 |
| Use             | Fashion,swimsuit,T-shirt,underwear,suspenders, skirts, pajamas,yoga clothes |
| Sample          | The sample is free, customers pay the postage                               |
| Delivery Detail | 15 days for in stock, others depend on practical situation                  |



PRODUCT DISPLAY













# **PROJECT CASE**



Quick drying sportswear



Dance clothes





Swimwear

Yoga clothes









# **PRODUCTION PROCESS**





# **FACTORY SCALE**



## PRODUCTION EQUIPMENT







## **OUR CERTIFICATES**

| COMPLETION OF