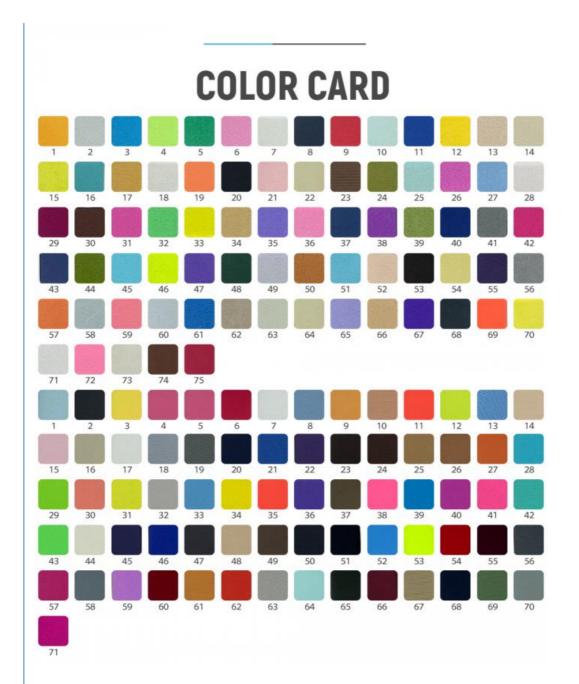

### **Product Specification**

Width: 142-155cm
Material: 12% Spandex +88% Polyester
Weight: 170-240gsm
Yarn Count: 40D
Highlight: Tricot Lycra Fabric, 40 Denier Lycra Fabric, Poly Spandex Lycra Fabric

## PRODUCT SPECIFICATIONS

| Item Name       | lycra fabric                                                                |
|-----------------|-----------------------------------------------------------------------------|
| Sort            | nylon spandex Fabric                                                        |
| Model Number    | N-LKB                                                                       |
| Width           | 142cm-155cm                                                                 |
| Weight          | 170-200gsm                                                                  |
| Decoration      | Customized                                                                  |
| Fabric Material | Spot inventory 19% spandex 81% nylon,Other ingredients can be customized    |
| MOQ             | 60 kilogram                                                                 |
| Use             | Fashion,swimsuit,T-shirt,underwear,suspenders, skirts, pajamas,yoga clothes |
| Sample          | The sample is free, customers pay the postage                               |
| Delivery Detail | 15 days for in stock, others depend on practical situation                  |