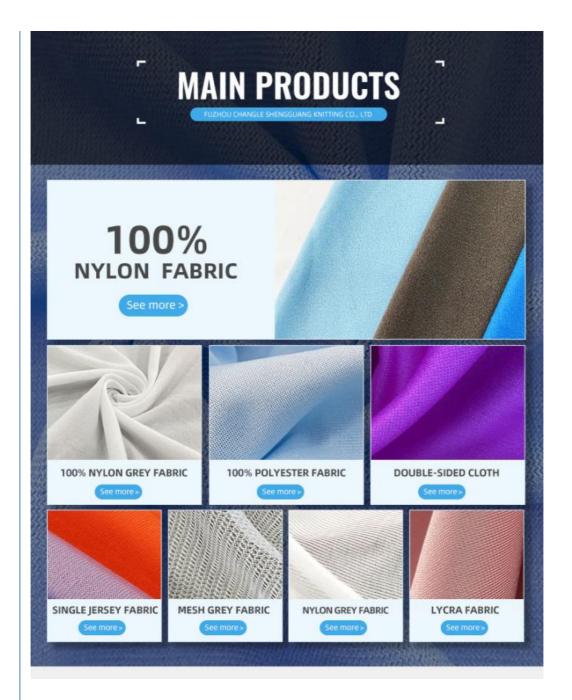

| 170-200gsm                                                                  |
| Decoration      | Customized                                                                  |
| Fabric Material | Spot inventory 19% spandex 81% nylon,Other ingredients can be customized    |
| MOQ             | 60 kilogram                                                                 |
| Use             | Fashion,swimsuit,T-shirt,underwear,suspenders, skirts, pajamas,yoga clothes |
| Sample          | The sample is free, customers pay the postage                               |
| Delivery Detail | 15 days for in stock, others depend on practical situation                  |



PRODUCT DISPLAY













# **PROJECT CASE**



Quick drying sportswear



Dance clothes





Swimwear

Yoga clothes









# **PRODUCTION PROCESS**





# **FACTORY SCALE**



## PRODUCTION EQUIPMENT







## **OUR CERTIFICATES**

| COMPLETION OF