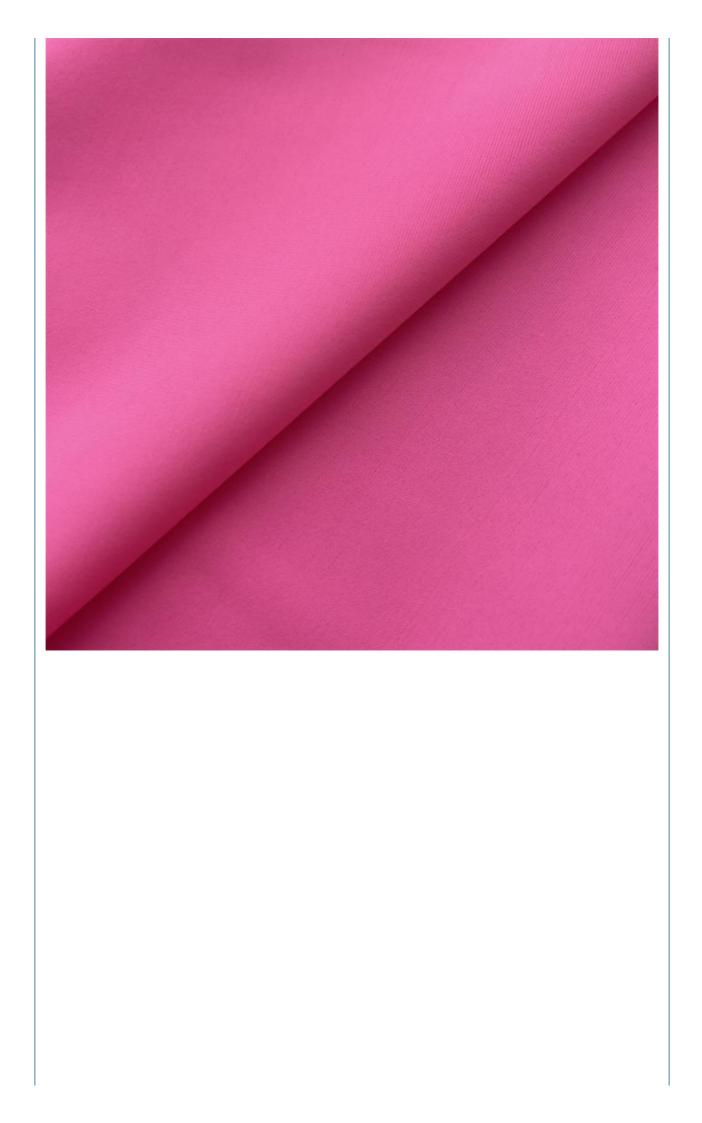

h           | 142cm-155cm                                                                 |
| Weight          | 170-200gsm                                                                  |
| Decoration      | Customized                                                                  |
| Fabric Material | Spot inventory 19% spandex 81% nylon,Other ingredients can be customized    |
| MOQ             | 60 kilogram                                                                 |
| Use             | Fashion,swimsuit,T-shirt,underwear,suspenders, skirts, pajamas,yoga clothes |
| Sample          | The sample is free, customers pay the postage                               |
| Delivery Detail | 15 days for in stock, others depend on practical situation                  |



PRODUCT DISPLAY













# **PROJECT CASE**



Quick drying sportswear



Dance clothes





Swimwear

Yoga clothes









# **PRODUCTION PROCESS**





# **FACTORY SCALE**



## PRODUCTION EQUIPMENT







## **OUR CERTIFICATES**

| COMPLETION OF