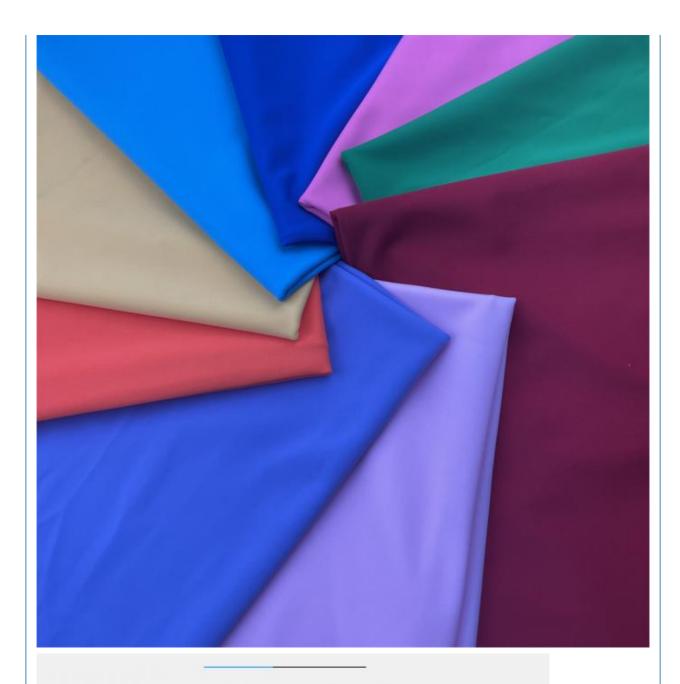

| 142cm-155cm                                                                 |
| Weight          | 170-200gsm                                                                  |
| Decoration      | Customized                                                                  |
| Fabric Material | Spot inventory 19% spandex 81% nylon,Other ingredients can be customized    |
| MOQ             | 60 kilogram                                                                 |
| Use             | Fashion,swimsuit,T-shirt,underwear,suspenders, skirts, pajamas,yoga clothes |
| Sample          | The sample is free, customers pay the postage                               |
| Delivery Detail | 15 days for in stock, others depend on practical situation                  |



PRODUCT DISPLAY













# **PROJECT CASE**



Quick drying sportswear



Dance clothes





Swimwear

Yoga clothes









# **PRODUCTION PROCESS**





# **FACTORY SCALE**



## PRODUCTION EQUIPMENT







## **OUR CERTIFICATES**

| COMPLETION OF