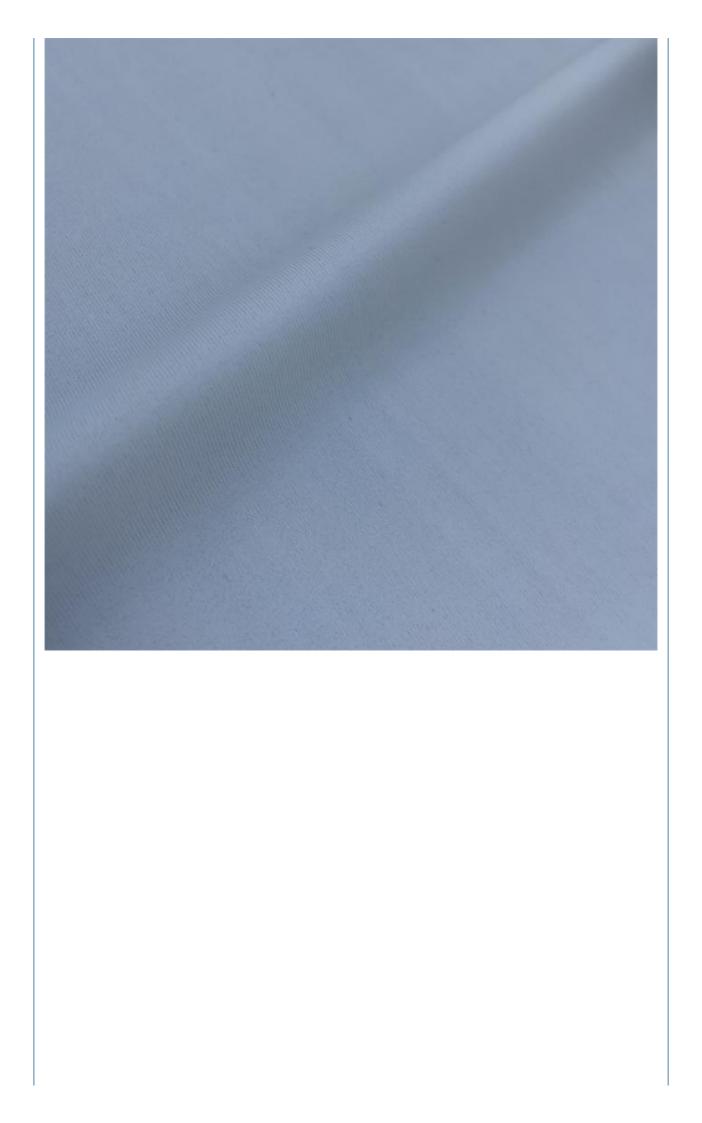

### **Product Description**

Poly Spandex Jersey 40 Denier Nylon Tricot Lycra Fabric For High Stretch Custom Swimwear