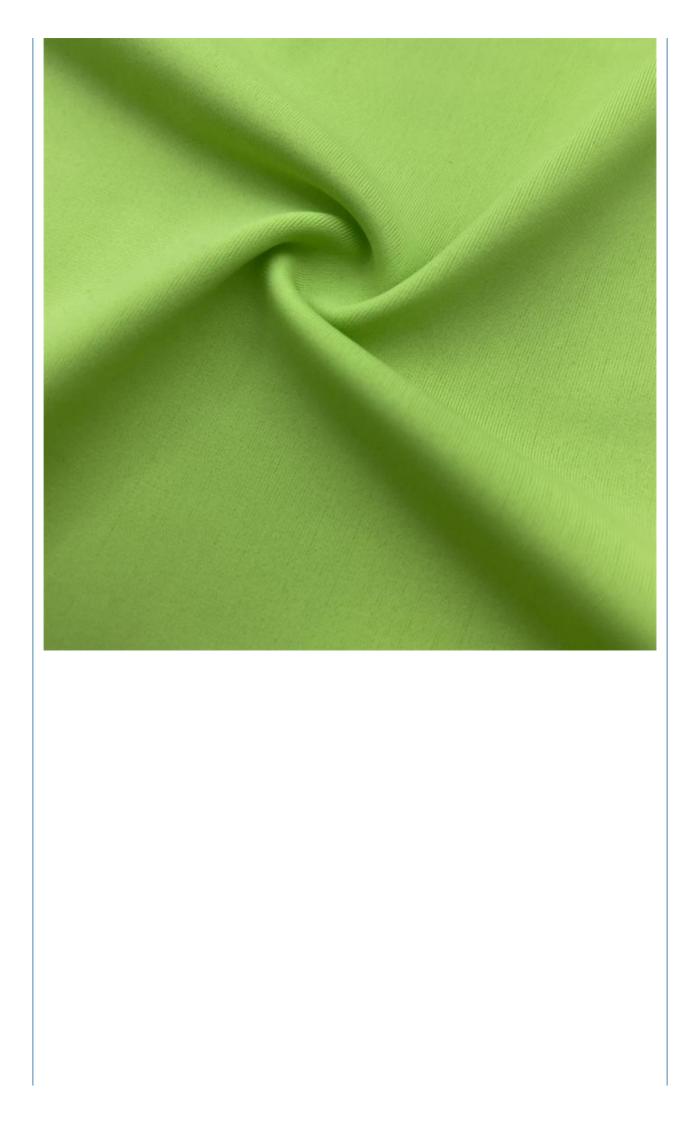

### **Product Description**

Poly Spandex Jersey 40 Denier Nylon Tricot Lycra Fabric For High Stretch Custom Swimwear