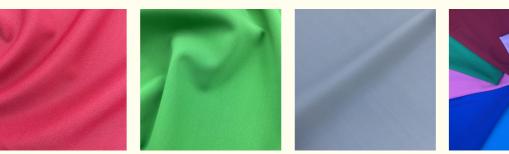

Zhejiang China

**OEKO-TEX STANDARD 100** 

bag.two roll per woven bag.

100000 Kilogram per Month

153cm\*25\*27cm per roll.one roll in poly

L/C, D/A, D/P, T/T, Western Union,

Jiarui

N-LKB

Negotiation

MoneyGram

## Poly Spandex Jersey Lycra Fabric 40 Denier Nylon Tricot For Custom Swimwear

### **Basic Information**

- Place of Origin:
- Brand Name:
- Certification:
- Model Number:
- Minimum Order Quantity: Negotiation
- Price:
- Packaging Details:
- Delivery Time: 15 work days
- Payment Terms:
- Supply Ability:



### **Product Specification**

Width: 142-155cm
Material: 12% Spandex +88% Polyester
Weight: 170-240gsm
Yarn Count: 40D
Highlight: Tricot Lycra Fabric, 40 Denier Lycra Fabric, Poly Spandex Lycra Fabric







### **Product Description**

Poly Spandex Jersey 40 Denier Nylon Tricot Lycra Fabric For High Stretch Custom Swimwear

## PRODUCT SPECIFICATIONS

| Item Name       | lycra fabric                                                                |
|-----------------|-----------------------------------------------------------------------------|
| Sort            | nylon spandex Fabric                                                        |
| Model Number    | N-LKB                                                                       |
| Width           | 142cm-155cm                                                                 |
| Weight          | 170-200gsm                                                                  |
| Decoration      | Customized