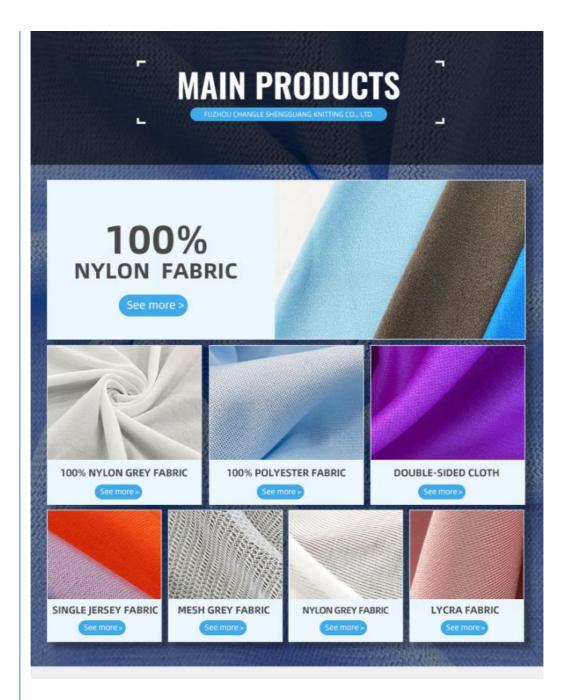

### More Images

Our Product Introduction

| Item Name       | lycra fabric                                                                |
|-----------------|-----------------------------------------------------------------------------|
| Sort            | nylon spandex Fabric                                                        |
| Model Number    | N-LKB                                                                       |
| Width           | 142cm-155cm                                                                 |
| Weight          | 170-200gsm                                                                  |
| Decoration      | Customized                                                                  |
| Fabric Material | Spot inventory 19% spandex 81% nylon,Other ingredients can be customized    |
| MOQ             | 60 kilogram                                                                 |
| Use             | Fashion,swimsuit,T-shirt,underwear,suspenders, skirts, pajamas,yoga clothes |
| Sample          | The sample is free, customers pay the postage                               |
| Delivery Detail | 15 days for in stock, others depend on practical situation                  |

#### 2. Q: What is your main products?

A:swimsuit fabric, underwear fabric, diving suit fabric, fabric for bag, computer bag and othe kinds of luggages, shoes material, polyester spandex fabric, nylon spandex fabric, 100% polyester fabric, 100% nylon fabric, polyester leica fabric, brocade leica fabric, and other knitted fabrics