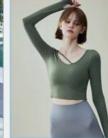

## Four Way Stretch 81% Nylon 19% Spandex Textured Swimwear Fabric For T **Shirts**

### **Product Specification**

- Width:
- Material: • Weight:
- 142-155cm 12% Spandex +88% Polyester
- Yarn Count:
- Highlight:

| Four Way Stretch Swimwear Fabric,<br>81% Nylon 19% Spandex Swimwear Fabric<br>19% Spandex Textured Swimwear Fabric |
|--------------------------------------------------------------------------------------------------------------------|
| 40D                                                                                                                |
| 170-240gsm                                                                                                         |