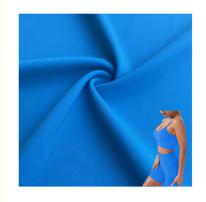

## Four Way Stretch 81% Nylon 19% Spandex Textured Swimwear Fabric For T **Shirts**

### **Product Specification**

- Width:
- Material: • Weight:
- 142-155cm 12% Spandex +88% Polyester
- Yarn Count:
- Highlight:

| Four Way Stretch Swimwear Fabric,<br>81% Nylon 19% Spandex Swimwear Fabric<br>19% Spandex Textured Swimwear Fabric |
|--------------------------------------------------------------------------------------------------------------------|
| 40D                                                                                                                |
| 170-240gsm                                                                                                         |