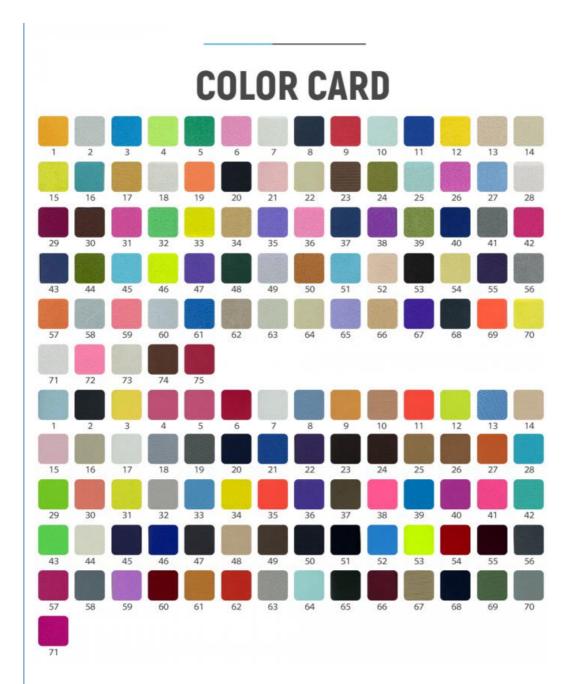

### **Product Specification**

- Width:
- Material: • Weight:
- 142-155cm 12% Spandex +88% Polyester
- Yarn Count:
- Highlight:

| Four Way Stretch Swimwear Fabric,<br>81% Nylon 19% Spandex Swimwear Fabric<br>19% Spandex Textured Swimwear Fabric |
|--------------------------------------------------------------------------------------------------------------------|
| 40D                                                                                                                |
| 170-240gsm                                                                                                         |