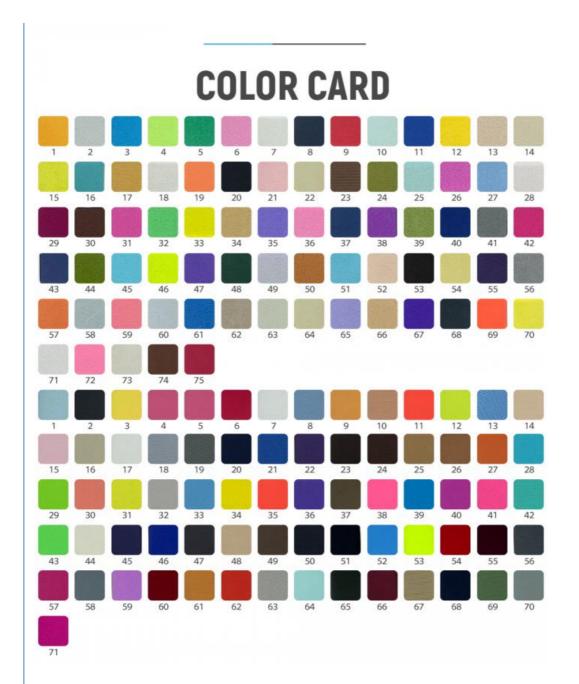

## **Product Specification**

- Width:
- Material:Weight:
- 142-155cm 12% Spandex +88% Polyester

170-240gsm

- Yarn Count:
- Highlight:
- 40D Jersey Lycra Lining Fabric, Lycra Lining Fabric 40D, 81% Nylon 19% Spandex Lining Fabric