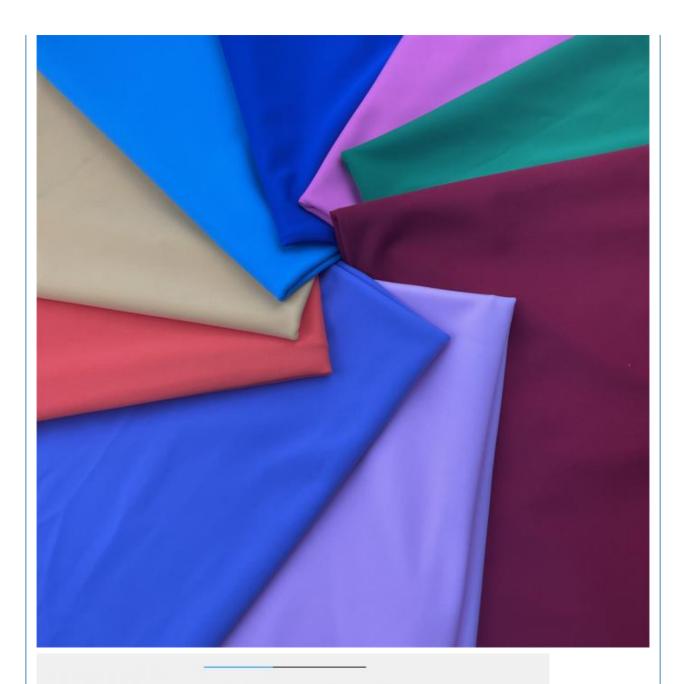

## **Product Specification**

- Width:
- Material:Weight:
- 142-155cm 12% Spandex +88% Polyester

170-240gsm

- Yarn Count:
- Highlight:
- 40D Jersey Lycra Lining Fabric, Lycra Lining Fabric 40D, 81% Nylon 19% Spandex Lining Fabric

## PRODUCT SPECIFICATIONS

| Item Name       | lycra fabric                                                                |
|-----------------|-----------------------------------------------------------------------------|
| Sort            | nylon spandex Fabric                                                        |
| Model Number    | N-LKB                                                                       |
| Width           | 142cm-155cm                                                                 |
| Weight          | 170-200gsm                                                                  |
| Decoration      | Customized                                                                  |
| Fabric Material | Spot inventory 19% spandex 81% nylon,Other ingredients can be customized    |
| MOQ             | 60 kilogram                                                                 |
| Use             | Fashion,swimsuit,T-shirt,underwear,suspenders, skirts, pajamas,yoga clothes |
| Sample          | The sample is free, customers pay the postage                               |
| Delivery Detail | 15 days for in stock, others depend on practical situation                  |