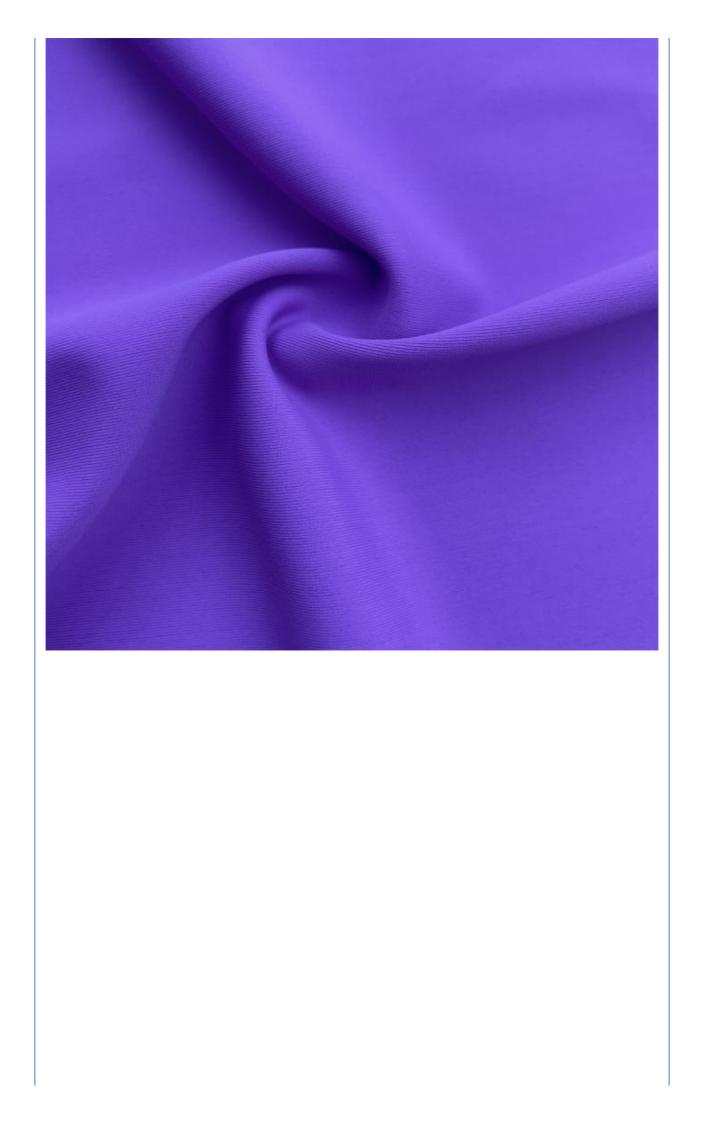

### More Images

Our Product Introduction

### **Product Description**

Clothes Dry Fit 81% Nylon 19% Spandex 40D 4 Way Stretch High Elastic Nylon Jersey Lining Lycra Fabric For Swimwear