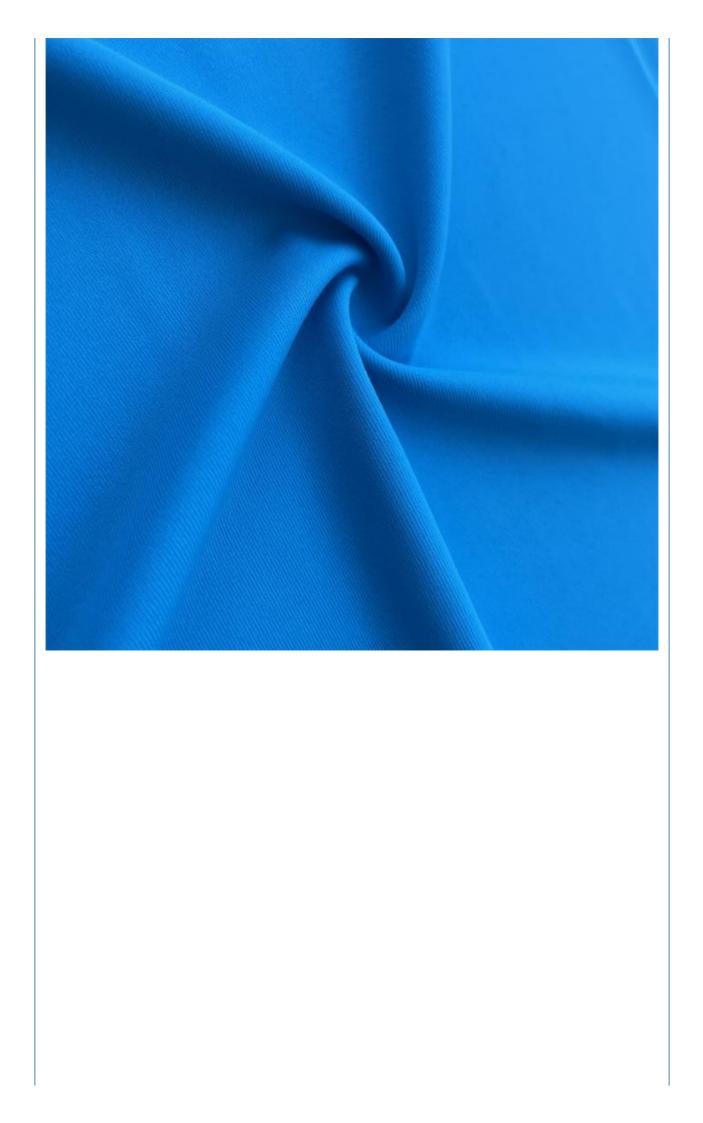

### More Images

Our Product Introduction

### **Product Description**

Clothes Dry Fit 81% Nylon 19% Spandex 40D 4 Way Stretch High Elastic Nylon Jersey Lining Lycra Fabric For Swimwear