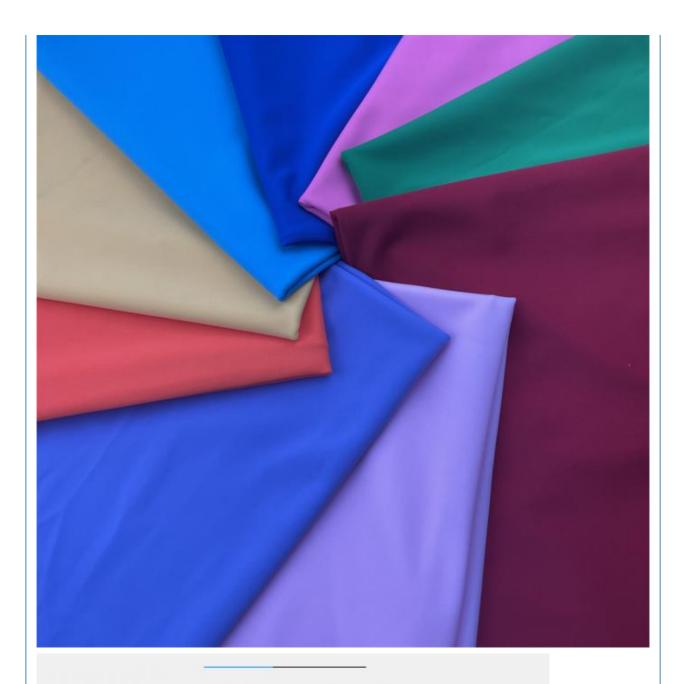

### More Images

81 Nylon 19 Spandex Recycled Nylon Lycra Fabric High Stretch Knitted Swimwear 170-240gsm

| for more products please visit us on jerseyknittedfabric.com |             |  |
|--------------------------------------------------------------|-------------|--|
| more products please visit us on jerseyknittedfabric.com     | ð           |  |
| products please visit us on jerseyknittedfabric.com          | more        |  |
| s please visit us on jerseyknittedfabric.com                 | product     |  |
| se visit us on jerseyknittedfabric.com                       | s plea      |  |
| it us on jerseyknittedfabric.com                             | se vis      |  |
| on jerseyknittedfabric.com                                   | it us o     |  |
| rseyknittedfabric.com                                        | on je       |  |
| nittedfabric.com                                             | rseyk       |  |
| lfabric.com                                                  | nitted      |  |
|                                                              | lfabric.com |  |