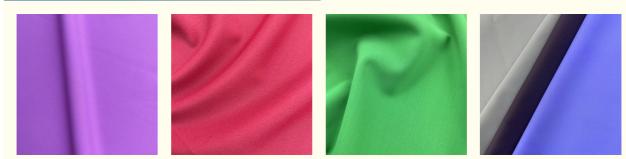

### More Images

81 Nylon 19 Spandex Recycled Nylon Lycra Fabric High Stretch Knitted Swimwear 170-240gsm

| for more products please visit us on jerseyknittedfabric.com |             |  |
|--------------------------------------------------------------|-------------|--|
| more products please visit us on jerseyknittedfabric.com     | ð           |  |
| products please visit us on jerseyknittedfabric.com          | more        |  |
| s please visit us on jerseyknittedfabric.com                 | product     |  |
| se visit us on jerseyknittedfabric.com                       | s plea      |  |
| it us on jerseyknittedfabric.com                             | se vis      |  |
| on jerseyknittedfabric.com                                   | it us o     |  |
| rseyknittedfabric.com                                        | on je       |  |
| nittedfabric.com                                             | rseyk       |  |
| lfabric.com                                                  | nitted      |  |
|                                                              | lfabric.com |  |