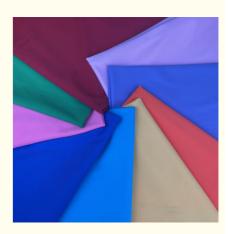

### More Images

81 Nylon 19 Spandex Recycled Nylon Lycra Fabric High Stretch Knitted Swimwear 170-240gsm

| for more products please visit us on jerseyknittedfabric.com |             |  |
|--------------------------------------------------------------|-------------|--|
| more products please visit us on jerseyknittedfabric.com     | ð           |  |
| products please visit us on jerseyknittedfabric.com          | more        |  |
| s please visit us on jerseyknittedfabric.com                 | product     |  |
| se visit us on jerseyknittedfabric.com                       | s plea      |  |
| it us on jerseyknittedfabric.com                             | se vis      |  |
| on jerseyknittedfabric.com                                   | it us o     |  |
| rseyknittedfabric.com                                        | on je       |  |
| nittedfabric.com                                             | rseyk       |  |
| lfabric.com                                                  | nitted      |  |
|                                                              | lfabric.com |  |