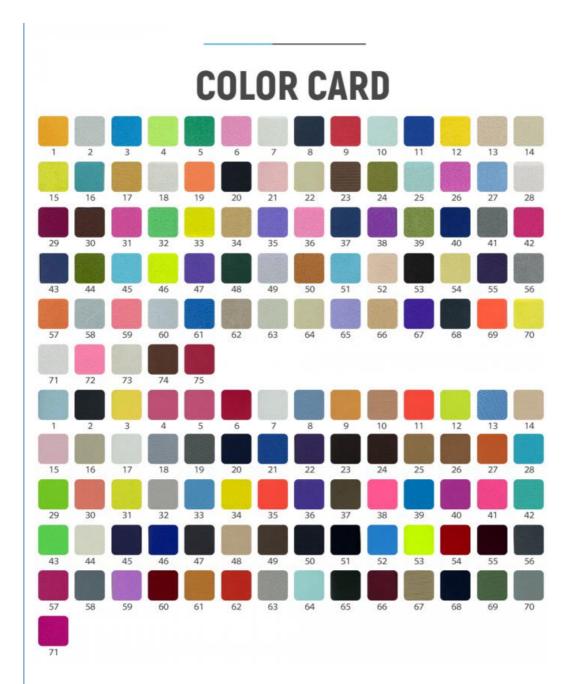

### **Product Specification**

- Width:
- Material:
- Weight:Yarn Count:
- Highlight:

| Recycled Knitted Lycra Fabric,<br>Knitted Lycra Fabric 170gsm, |
|----------------------------------------------------------------|
| 40D                                                            |
| 170-240gsm                                                     |
| 12% Spandex +88% Polyester                                     |
| 142-155cm                                                      |

## PRODUCT SPECIFICATIONS

| Item Name       | lycra fabric                                                                |
|-----------------|-----------------------------------------------------------------------------|
| Sort            | nylon spandex Fabric                                                        |
| Model Number    | N-LKB                                                                       |
| Width           | 142cm-155cm                                                                 |
| Weight          | 170-200gsm                                                                  |
| Decoration      | Customized                                                                  |
| Fabric Material | Spot inventory 19% spandex 81% nylon,Other ingredients can be customized    |
| MOQ             | 60 kilogram                                                                 |
| Use             | Fashion,swimsuit,T-shirt,underwear,suspenders, skirts, pajamas,yoga clothes |
| Sample          | The sample is free, customers pay the postage                               |
| Delivery Detail | 15 days for in stock, others depend on practical situation                  |