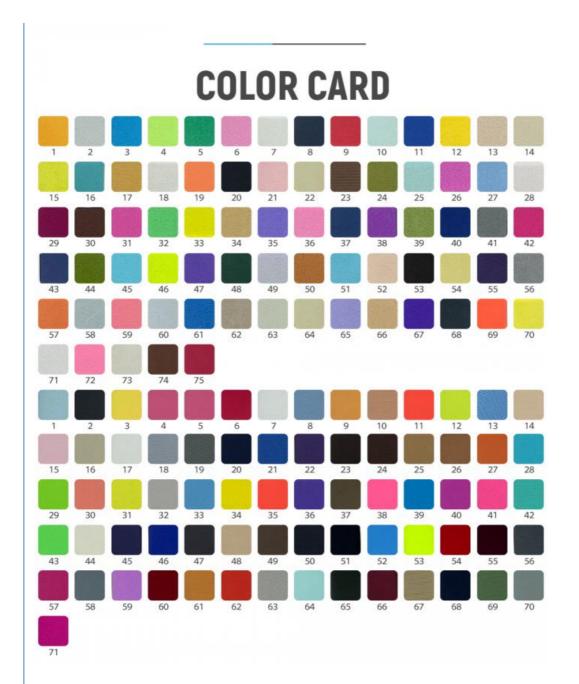

### **Product Specification**

- Width:
- Material:
- Weight:
- Yarn Count:
- Highlight:
- 142-155cm 12% Spandex +88% Polyester 170-240gsm 40D High Elasticity Lycra Fabric

### More Images

Our Product Introduction

| Item Name       | lycra fabric                                                                |
|-----------------|-----------------------------------------------------------------------------|
| Sort            | nylon spandex Fabric                                                        |
| Model Number    | N-LKB                                                                       |
| Width           | 142cm-155cm                                                                 |
| Weight          | 170-200gsm                                                                  |
| Decoration      | Customized                                                                  |
| Fabric Material | Spot inventory 19% spandex 81% nylon,Other ingredients can be customized    |
| MOQ             | 60 kilogram                                                                 |
| Use             | Fashion,swimsuit,T-shirt,underwear,suspenders, skirts, pajamas,yoga clothes |
| Sample          | The sample is free, customers pay the postage                               |
| Delivery Detail | 15 days for in stock, others depend on practical situation                  |