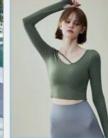

## High Elasticity 81% Nylon 19% Spandex Lycra Fabric for UV Resistant Swimwear Yoga Set

### **Product Specification**

- Width:
- Material:
- Weight:
- Yarn Count:
- Highlight:
- 142-155cm 12% Spandex +88% Polyester 170-240gsm 40D High Elasticity Lycra Fabric