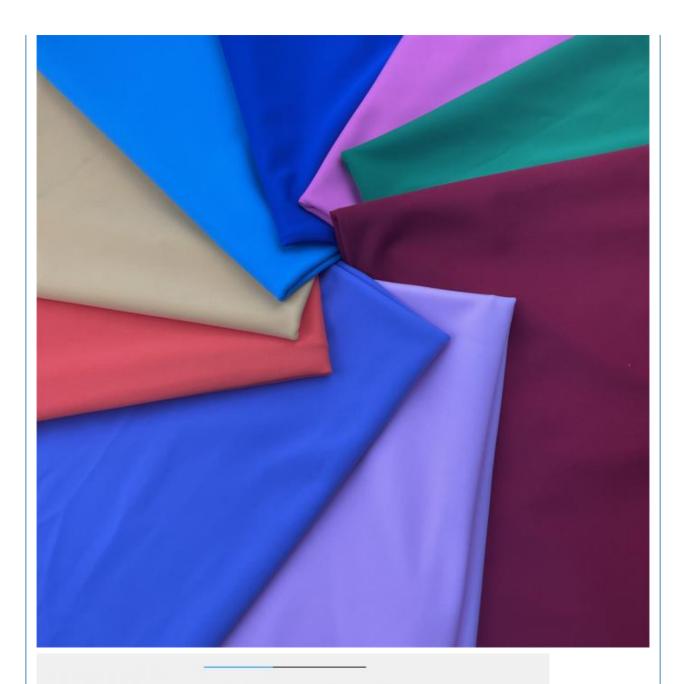

### More Images

Our Product Introduction

| Item Name       | lycra fabric                                                                |
|-----------------|-----------------------------------------------------------------------------|
| Sort            | nylon spandex Fabric                                                        |
| Model Number    | N-LKB                                                                       |
| Width           | 142cm-155cm                                                                 |
| Weight          | 170-200gsm                                                                  |
| Decoration      | Customized                                                                  |
| Fabric Material | Spot inventory 19% spandex 81% nylon,Other ingredients can be customized    |
| MOQ             | 60 kilogram                                                                 |
| Use             | Fashion,swimsuit,T-shirt,underwear,suspenders, skirts, pajamas,yoga clothes |
| Sample          | The sample is free, customers pay the postage                               |
| Delivery Detail | 15 days for in stock, others depend on practical situation                  |