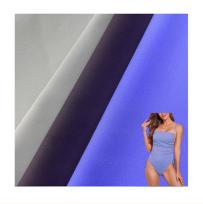

## High Elasticity 81% Nylon 19% Spandex Lycra Fabric for UV Resistant Swimwear Yoga Set

## **Basic Information**

- Place of Origin:
- Zhejiang China

Jiarui

- Brand Name:
- Certification:
- Model Number:
- Minimum Order Quantity:
- Price:
- Delivery Time:
- Payment Terms:
- Supply Ability:
- N-LKB Negotiation Negotiation 15 work days

**OEKO-TEX STANDARD 100** 

100000 Kilogram per Month

- T/T



### **Product Specification**

- Width:
- Material:
- Weight:
- Yarn Count:
- Highlight:
- 142-155cm 12% Spandex +88% Polyester 170-240gsm 40D High Elasticity Lycra Fabric



### More Images



Our Product Introduction

| Item Name       | lycra fabric                                                                |
|-----------------|-----------------------------------------------------------------------------|
| Sort            | nylon spandex Fabric                                                        |
| Model Number    | N-LKB                                                                       |
| Width           | 142cm-155cm                                                                 |
| Weight          | 170-200gsm