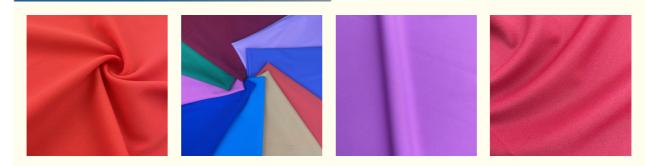

### More Images

Our Product Introduction

| Item Name       | lycra fabric                                                                |
|-----------------|-----------------------------------------------------------------------------|
| Sort            | nylon spandex Fabric                                                        |
| Model Number    | N-LKB                                                                       |
| Width           | 142cm-155cm                                                                 |
| Weight          | 170-200gsm                                                                  |
| Decoration      | Customized                                                                  |
| Fabric Material | Spot inventory 19% spandex 81% nylon,Other ingredients can be customized    |
| MOQ             | 60 kilogram                                                                 |
| Use             | Fashion,swimsuit,T-shirt,underwear,suspenders, skirts, pajamas,yoga clothes |
| Sample          | The sample is free, customers pay the postage                               |
| Delivery Detail | 15 days for in stock, others depend on practical situation                  |