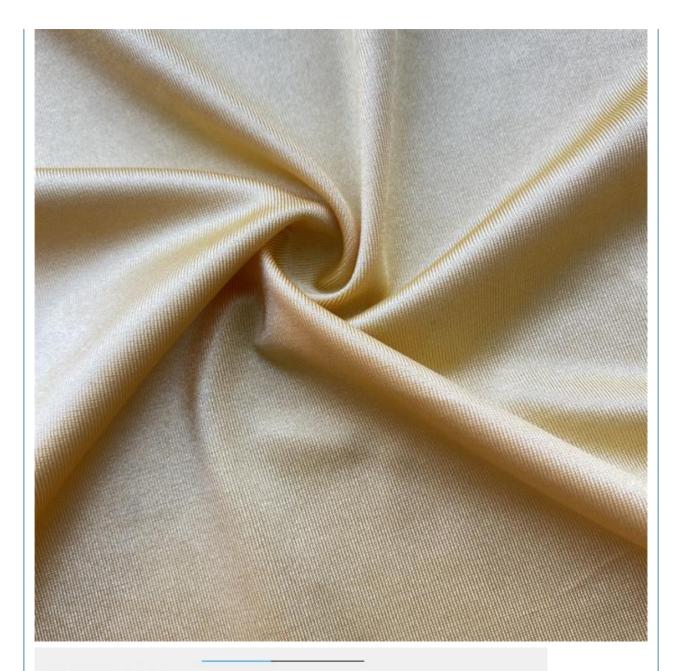

### Custom Textile Athletic Lycra Fabric with 55D Yarn Count Dry Fit Moisture Wicking

### **Product Specification**

- Width:
- Material:Weight:
- 142-155cm 12% Spandex +88% Polyester

170-240gsm

- Yarn Count:Highlight:

| 55D                          |
|------------------------------|
| Custom Textile Lycra Fabric, |
| 55D Yarn Count Lycra Fabric, |
| Dry Fit Lycra Fabric         |