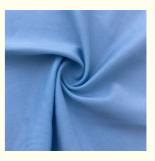

### Custom Textile Athletic Lycra Fabric with 55D Yarn Count Dry Fit Moisture Wicking

### **Product Specification**

- Width:
- Material:Weight:
- 142-155cm 12% Spandex +88% Polyester

170-240gsm

- Yarn Count:Highlight:

| 55D                          |
|------------------------------|
| Custom Textile Lycra Fabric, |
| 55D Yarn Count Lycra Fabric, |
| Dry Fit Lycra Fabric         |