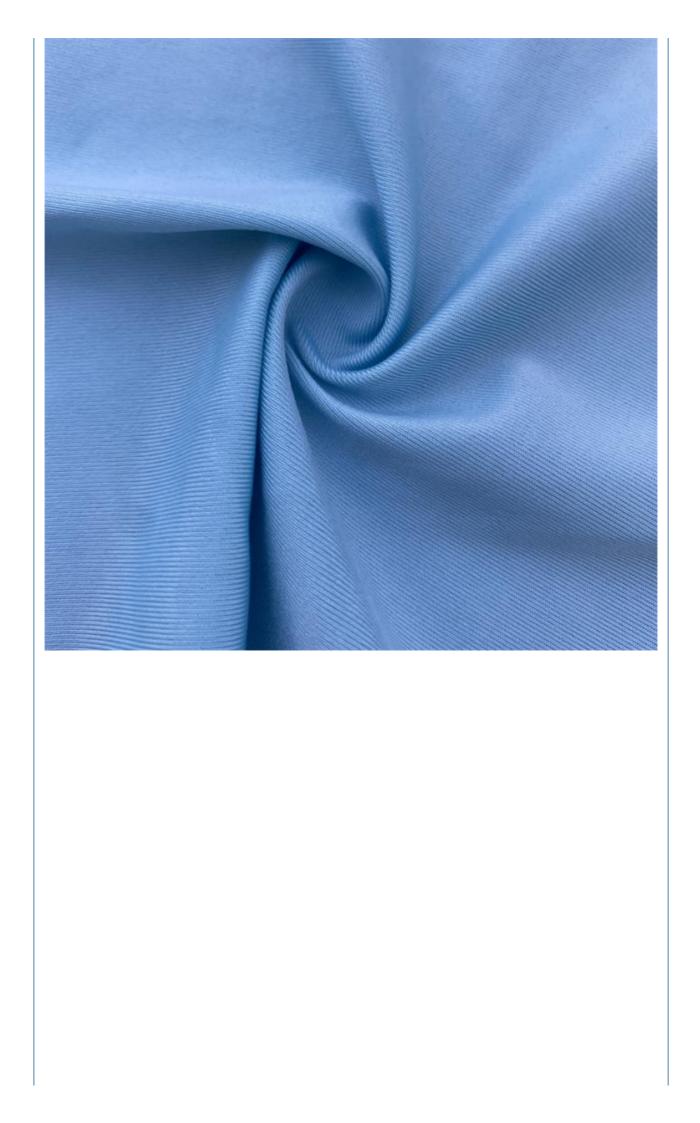

m                                                                   |
| Weight          | 170-240gsm                                                                    |
| Decoration      | Customized                                                                    |
| Fabric Material | Spot inventory 12% spandex 88% polyester, Other ingredients can be customized |
| MOQ             | 60 kilogram                                                                   |
| Use             | Fashion,swimsuit,T-shirt,underwear,suspenders, skirts, pajamas,yoga clothes   |
| Sample          | The sample is free, customers pay the postage                                 |
| Delivery Detail | 15 days for in stock, others depend on practical situation                    |



PRODUCT DISPLAY















# **PROJECT CASE**



Quick drying sportswear



Dance clothes



Swimwear



Yoga clothes









# **PRODUCTION PROCESS**





# **FACTORY SCALE**



### PRODUCTION EQUIPMENT







### **OUR CERTIFICATES**

| COMPLETION OF