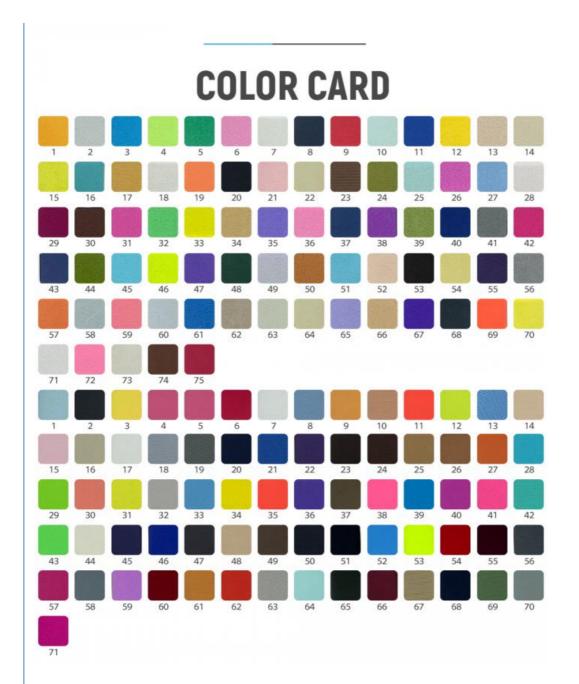

### **Product Specification**

- Width:
- Material:Weight:
- 142-155cm 12% Spandex +88% Polyester

170-240gsm

- Yarn Count:Highlight:

| 55D                          |
|------------------------------|
| Custom Textile Lycra Fabric, |
| 55D Yarn Count Lycra Fabric, |
| Dry Fit Lycra Fabric         |