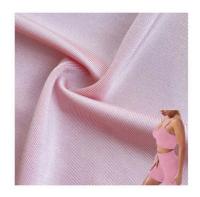

### Custom Textile Athletic Lycra Fabric with 55D Yarn Count Dry Fit Moisture Wicking

### **Product Specification**

- Width:
- Material:Weight:
- 142-155cm 12% Spandex +88% Polyester

170-240gsm

- Yarn Count:Highlight:

| 55D                          |
|------------------------------|
| Custom Textile Lycra Fabric, |
| 55D Yarn Count Lycra Fabric, |
| Dry Fit Lycra Fabric         |