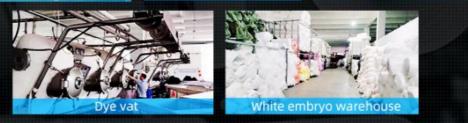

| Customized                                                                    |
| Fabric Material | Spot inventory 12% spandex 88% polyester, Other ingredients can be customized |
| MOQ             | 60 kilogram                                                                   |
| Use             | Fashion,swimsuit,T-shirt,underwear,suspenders, skirts, pajamas,yoga clothes   |
| Sample          | The sample is free, customers pay the postage                                 |
| Delivery Detail | 15 days for in stock, others depend on practical situation                    |



PRODUCT DISPLAY















# **PROJECT CASE**



Quick drying sportswear



Dance clothes



Swimwear



Yoga clothes









# **PRODUCTION PROCESS**





# **FACTORY SCALE**



### PRODUCTION EQUIPMENT







### **OUR CERTIFICATES**

| COMPLETION OF