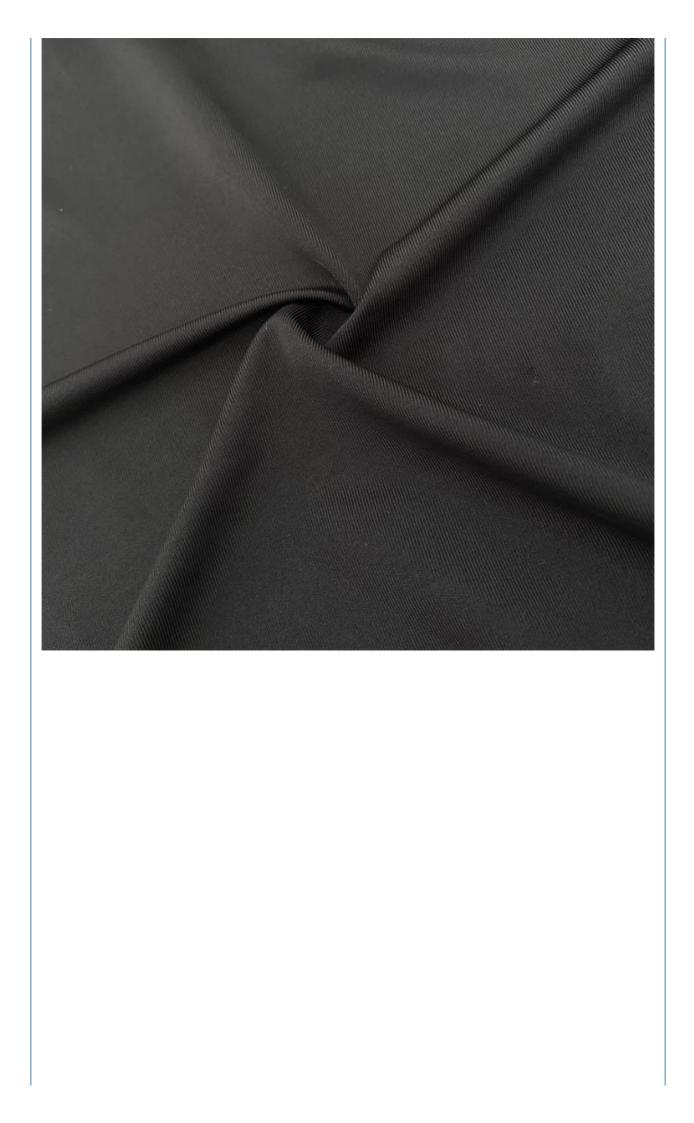

155cm                                                                   |
| Weight          | 170-240gsm                                                                    |
| Decoration      | Customized                                                                    |
| Fabric Material | Spot inventory 12% spandex 88% polyester, Other ingredients can be customized |
| MOQ             | 60 kilogram                                                                   |
| Use             | Fashion,swimsuit,T-shirt,underwear,suspenders, skirts, pajamas,yoga clothes   |
| Sample          | The sample is free, customers pay the postage                                 |
| Delivery Detail | 15 days for in stock, others depend on practical situation                    |



PRODUCT DISPLAY















# **PROJECT CASE**



Quick drying sportswear



Dance clothes



Swimwear



Yoga clothes









# **PRODUCTION PROCESS**





# **FACTORY SCALE**



### PRODUCTION EQUIPMENT







### **OUR CERTIFICATES**

| COMPLETION OF