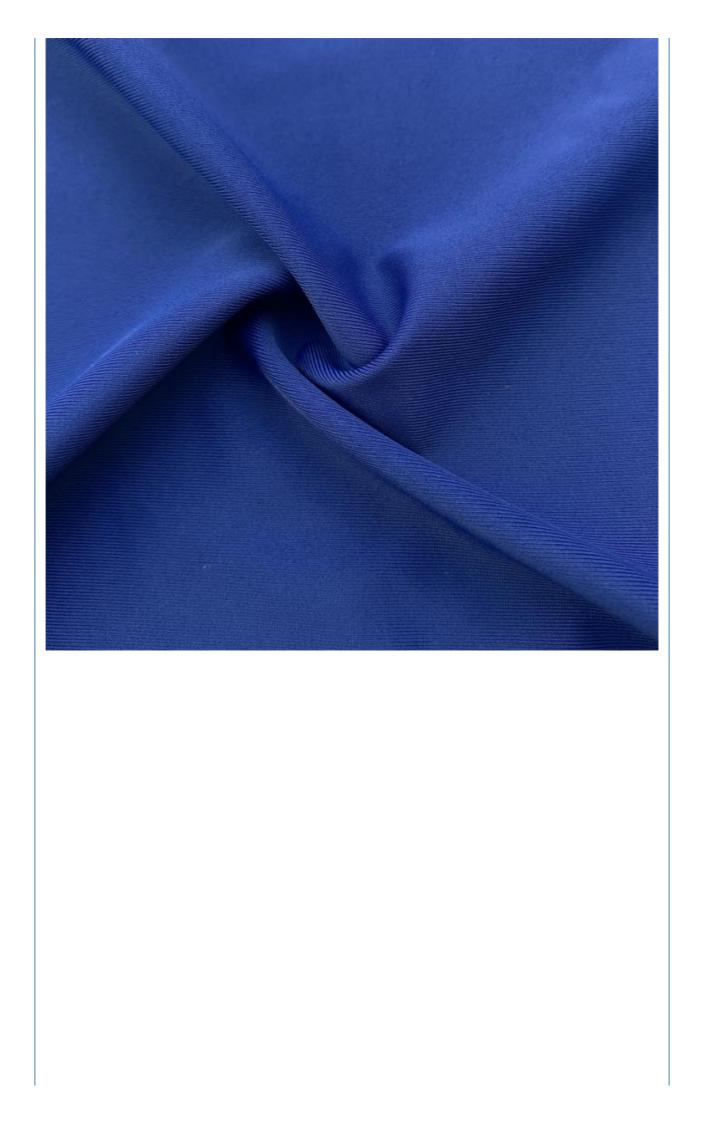

5cm                                                                   |
| Weight          | 170-240gsm                                                                    |
| Decoration      | Customized                                                                    |
| Fabric Material | Spot inventory 12% spandex 88% polyester, Other ingredients can be customized |
| MOQ             | 60 kilogram                                                                   |
| Use             | Fashion,swimsuit,T-shirt,underwear,suspenders, skirts, pajamas,yoga clothes   |
| Sample          | The sample is free, customers pay the postage                                 |
| Delivery Detail | 15 days for in stock, others depend on practical situation                    |



PRODUCT DISPLAY















# **PROJECT CASE**



Quick drying sportswear



Dance clothes



Swimwear



Yoga clothes









# **PRODUCTION PROCESS**





# **FACTORY SCALE**



### PRODUCTION EQUIPMENT







### **OUR CERTIFICATES**

| COMPLETION OF