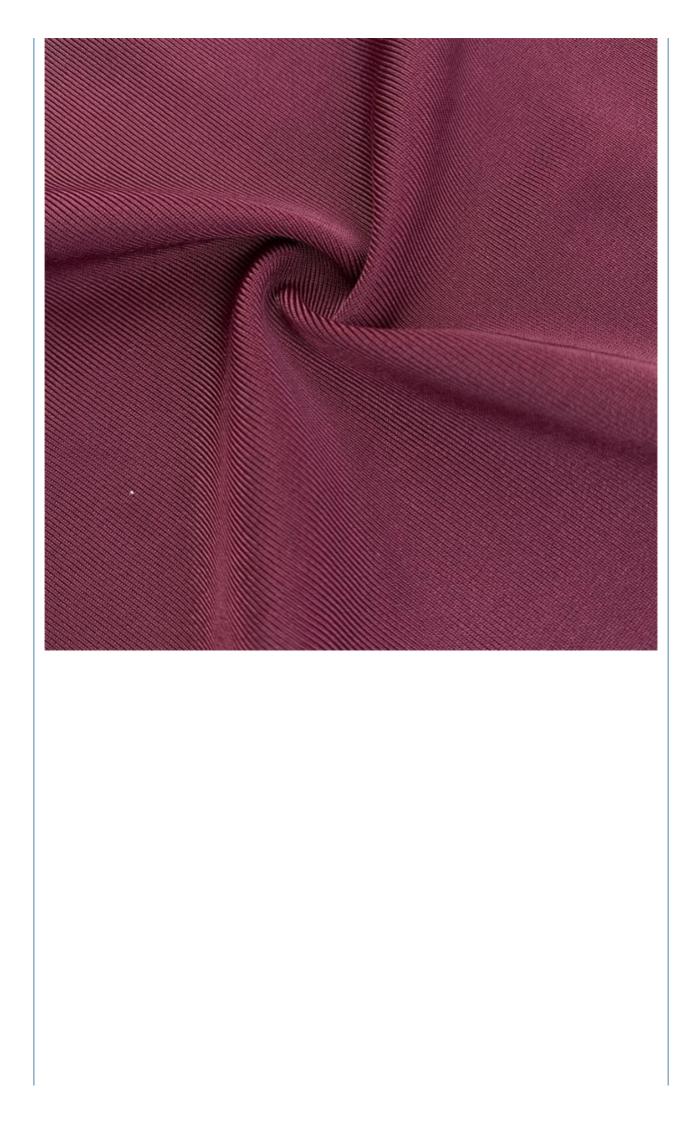

2cm-155cm                                                                   |
| Weight          | 170-240gsm                                                                    |
| Decoration      | Customized                                                                    |
| Fabric Material | Spot inventory 12% spandex 88% polyester, Other ingredients can be customized |
| MOQ             | 60 kilogram                                                                   |
| Use             | Fashion,swimsuit,T-shirt,underwear,suspenders, skirts, pajamas,yoga clothes   |
| Sample          | The sample is free, customers pay the postage                                 |
| Delivery Detail | 15 days for in stock, others depend on practical situation                    |



PRODUCT DISPLAY















# **PROJECT CASE**



Quick drying sportswear



Dance clothes



Swimwear



Yoga clothes









# **PRODUCTION PROCESS**





# **FACTORY SCALE**



### PRODUCTION EQUIPMENT







### **OUR CERTIFICATES**

| COMPLETION OF