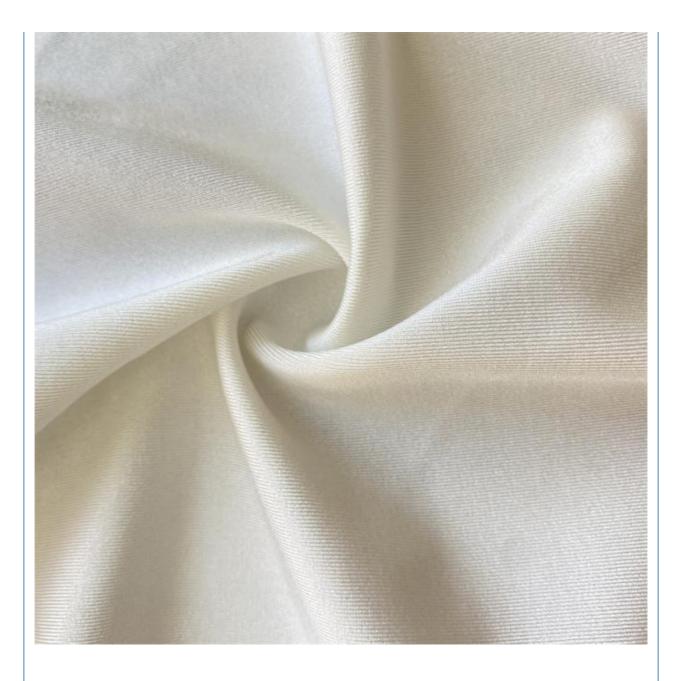

m-155cm                                                                   |
| Weight          | 170-240gsm                                                                    |
| Decoration      | Customized                                                                    |
| Fabric Material | Spot inventory 12% spandex 88% polyester, Other ingredients can be customized |
| MOQ             | 60 kilogram                                                                   |
| Use             | Fashion,swimsuit,T-shirt,underwear,suspenders, skirts, pajamas,yoga clothes   |
| Sample          | The sample is free, customers pay the postage                                 |
| Delivery Detail | 15 days for in stock, others depend on practical situation                    |



PRODUCT DISPLAY















# **PROJECT CASE**



Quick drying sportswear



Dance clothes



Swimwear



Yoga clothes









# **PRODUCTION PROCESS**





# **FACTORY SCALE**



### PRODUCTION EQUIPMENT







### **OUR CERTIFICATES**

| COMPLETION OF