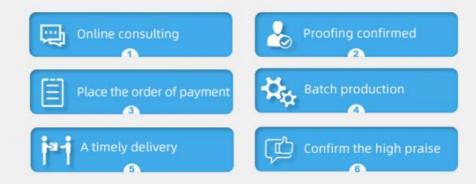

|
| Decoration      | Customized                                                                    |
| Fabric Material | Spot inventory 12% spandex 88% polyester, Other ingredients can be customized |
| MOQ             | 60 kilogram                                                                   |
| Use             | Fashion,swimsuit,T-shirt,underwear,suspenders, skirts, pajamas,yoga clothes   |
| Sample          | The sample is free, customers pay the postage                                 |
| Delivery Detail | 15 days for in stock, others depend on practical situation                    |



PRODUCT DISPLAY















# **PROJECT CASE**



Quick drying sportswear



Dance clothes



Swimwear



Yoga clothes









# **PRODUCTION PROCESS**





# **FACTORY SCALE**



### PRODUCTION EQUIPMENT







### **OUR CERTIFICATES**

| COMPLETION OF