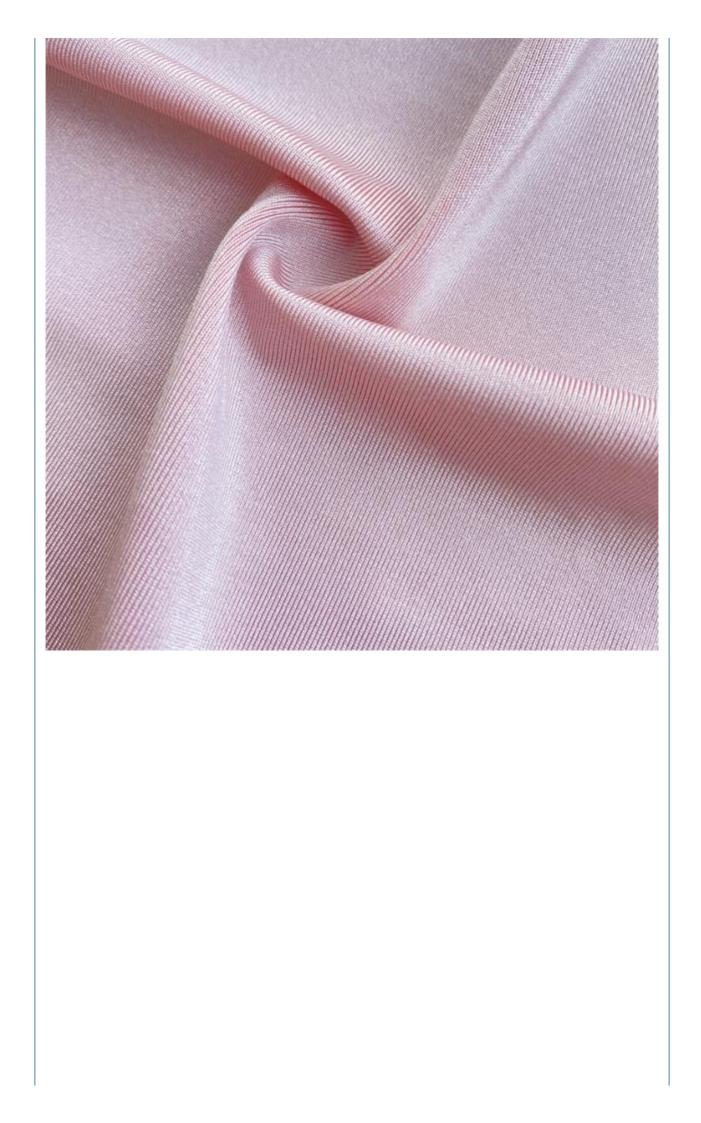

142cm-155cm                                                                   |
| Weight          | 170-240gsm                                                                    |
| Decoration      | Customized                                                                    |
| Fabric Material | Spot inventory 12% spandex 88% polyester, Other ingredients can be customized |
| MOQ             | 60 kilogram                                                                   |
| Use             | Fashion,swimsuit,T-shirt,underwear,suspenders, skirts, pajamas,yoga clothes   |
| Sample          | The sample is free, customers pay the postage                                 |
| Delivery Detail | 15 days for in stock, others depend on practical situation                    |



PRODUCT DISPLAY















# **PROJECT CASE**



Quick drying sportswear



Dance clothes



Swimwear



Yoga clothes









# **PRODUCTION PROCESS**





# **FACTORY SCALE**



### PRODUCTION EQUIPMENT







### **OUR CERTIFICATES**

| COMPLETION OF