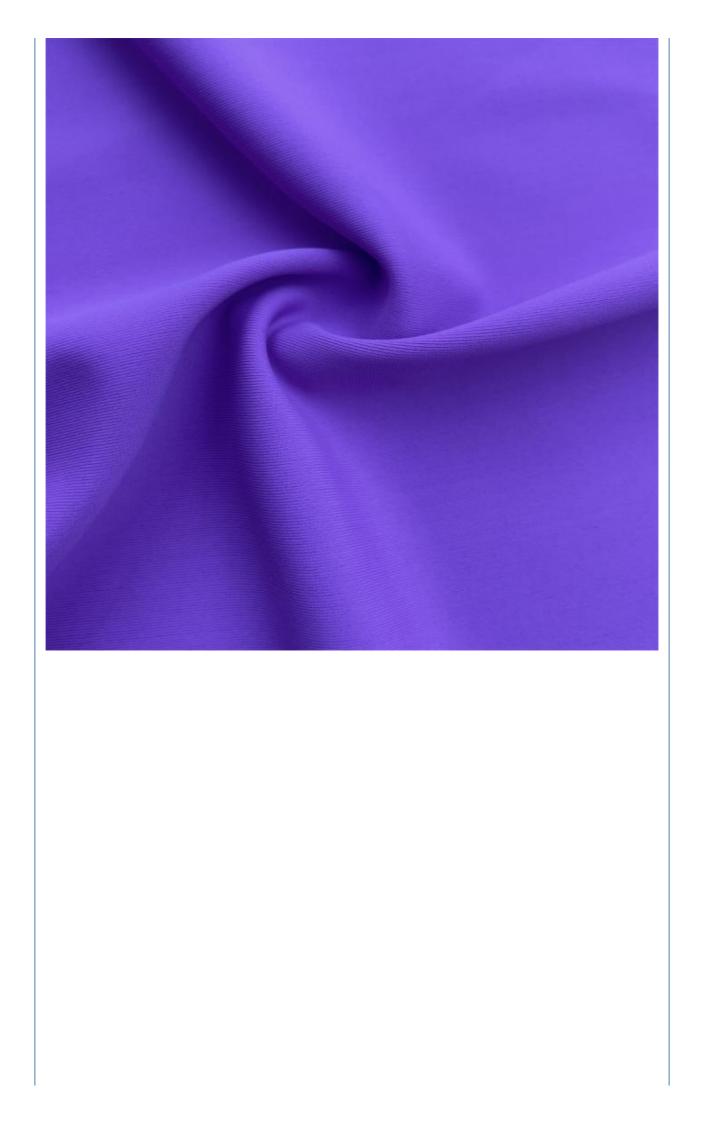

### More Images

| Item Name       | lycra fabric                                                                |
|-----------------|-----------------------------------------------------------------------------|
| Sort            | nylon spandex Fabric                                                        |
| Model Number    | N-LKB                                                                       |
| Width           | 142cm-155cm                                                                 |
| Weight          | 170-200gsm                                                                  |
| Decoration      | Customized                                                                  |
| Fabric Material | Spot inventory 19% spandex 81% nylon,Other ingredients can be customized    |
| MOQ             | 60 kilogram                                                                 |
| Use             | Fashion,swimsuit,T-shirt,underwear,suspenders, skirts, pajamas,yoga clothes |
| Sample          | The sample is free, customers pay the postage                               |
| Delivery Detail | 15 days for in stock, others depend on practical situation                  |

PRODUCT DISPLAY