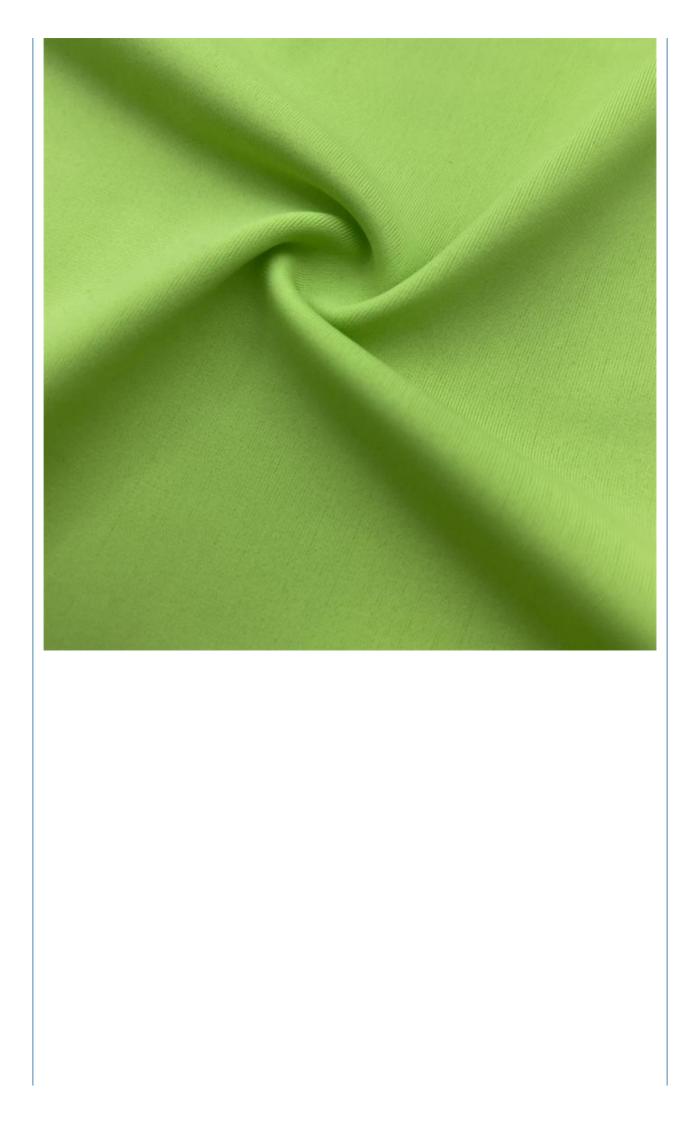

### More Images

| Item Name       | lycra fabric                                                                |
|-----------------|-----------------------------------------------------------------------------|
| Sort            | nylon spandex Fabric                                                        |
| Model Number    | N-LKB                                                                       |
| Width           | 142cm-155cm                                                                 |
| Weight          | 170-200gsm                                                                  |
| Decoration      | Customized                                                                  |
| Fabric Material | Spot inventory 19% spandex 81% nylon,Other ingredients can be customized    |
| MOQ             | 60 kilogram                                                                 |
| Use             | Fashion,swimsuit,T-shirt,underwear,suspenders, skirts, pajamas,yoga clothes |
| Sample          | The sample is free, customers pay the postage                               |
| Delivery Detail | 15 days for in stock, others depend on practical situation                  |

PRODUCT DISPLAY