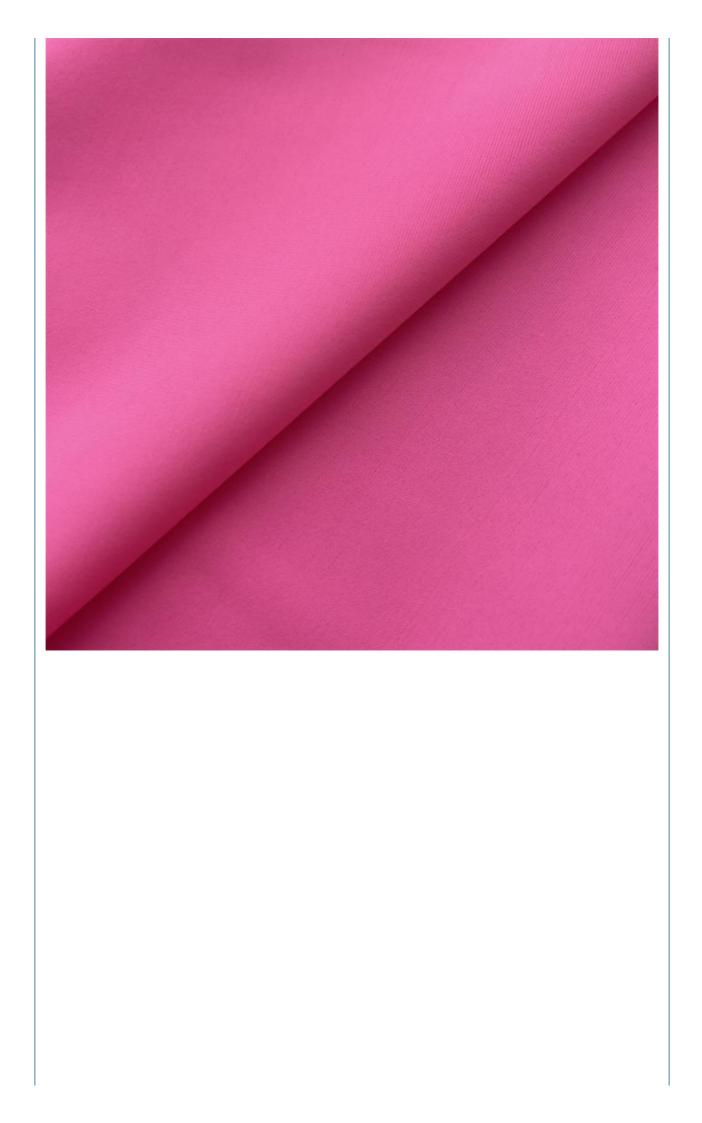

### More Images

| Item Name       | lycra fabric                                                                |
|-----------------|-----------------------------------------------------------------------------|
| Sort            | nylon spandex Fabric                                                        |
| Model Number    | N-LKB                                                                       |
| Width           | 142cm-155cm                                                                 |
| Weight          | 170-200gsm                                                                  |
| Decoration      | Customized                                                                  |
| Fabric Material | Spot inventory 19% spandex 81% nylon,Other ingredients can be customized    |
| MOQ             | 60 kilogram                                                                 |
| Use             | Fashion,swimsuit,T-shirt,underwear,suspenders, skirts, pajamas,yoga clothes |
| Sample          | The sample is free, customers pay the postage                               |
| Delivery Detail | 15 days for in stock, others depend on practical situation                  |

PRODUCT DISPLAY