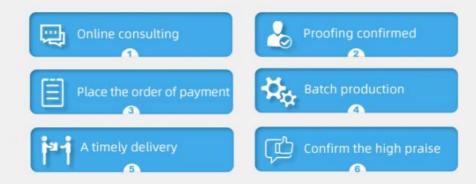

|
| Decoration      | Customized                                                                  |
| Fabric Material | Spot inventory 19% spandex 81% nylon,Other ingredients can be customized    |
| MOQ             | 60 kilogram                                                                 |
| Use             | Fashion,swimsuit,T-shirt,underwear,suspenders, skirts, pajamas,yoga clothes |
| Sample          | The sample is free, customers pay the postage                               |
| Delivery Detail | 15 days for in stock, others depend on practical situation                  |



PRODUCT DISPLAY













# **PROJECT CASE**



Quick drying sportswear



Dance clothes





Swimwear

Yoga clothes









# **PRODUCTION PROCESS**





# **FACTORY SCALE**



## PRODUCTION EQUIPMENT







## **OUR CERTIFICATES**

| COMPLETION OF