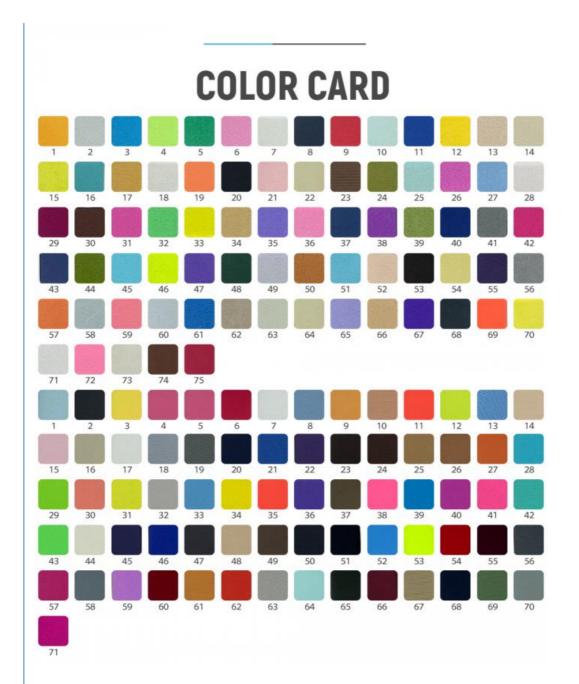

## **Product Specification**

- Width:
- Material:Weight:
- 142-155cm 12% Spandex +88%
- Yarn Count:
- Highlight:

| Sample Frees Lycra Fabric,<br>40D Wrinkle Resistant Lycra Fabric, |  |
|-------------------------------------------------------------------|--|
| 40D                                                               |  |
| 170-240gsm                                                        |  |
| 12% Spandex +88% Polyester                                        |  |

### More Images

| Item Name       | lycra fabric                                                                |
|-----------------|-----------------------------------------------------------------------------|
| Sort            | nylon spandex Fabric                                                        |
| Model Number    | N-LKB                                                                       |
| Width           | 142cm-155cm                                                                 |
| Weight          | 170-200gsm                                                                  |
| Decoration      | Customized                                                                  |
| Fabric Material | Spot inventory 19% spandex 81% nylon,Other ingredients can be customized    |
| MOQ             | 60 kilogram                                                                 |
| Use             | Fashion,swimsuit,T-shirt,underwear,suspenders, skirts, pajamas,yoga clothes |
| Sample          | The sample is free, customers pay the postage                               |
| Delivery Detail | 15 days for in stock, others depend on practical situation                  |