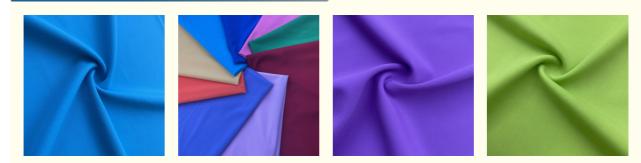

### More Images

| Item Name       | lycra fabric                                                                |
|-----------------|-----------------------------------------------------------------------------|
| Sort            | nylon spandex Fabric                                                        |
| Model Number    | N-LKB                                                                       |
| Width           | 142cm-155cm                                                                 |
| Weight          | 170-200gsm                                                                  |
| Decoration      | Customized                                                                  |
| Fabric Material | Spot inventory 19% spandex 81% nylon,Other ingredients can be customized    |
| MOQ             | 60 kilogram                                                                 |
| Use             | Fashion,swimsuit,T-shirt,underwear,suspenders, skirts, pajamas,yoga clothes |
| Sample          | The sample is free, customers pay the postage                               |
| Delivery Detail | 15 days for in stock, others depend on practical situation                  |

PRODUCT DISPLAY