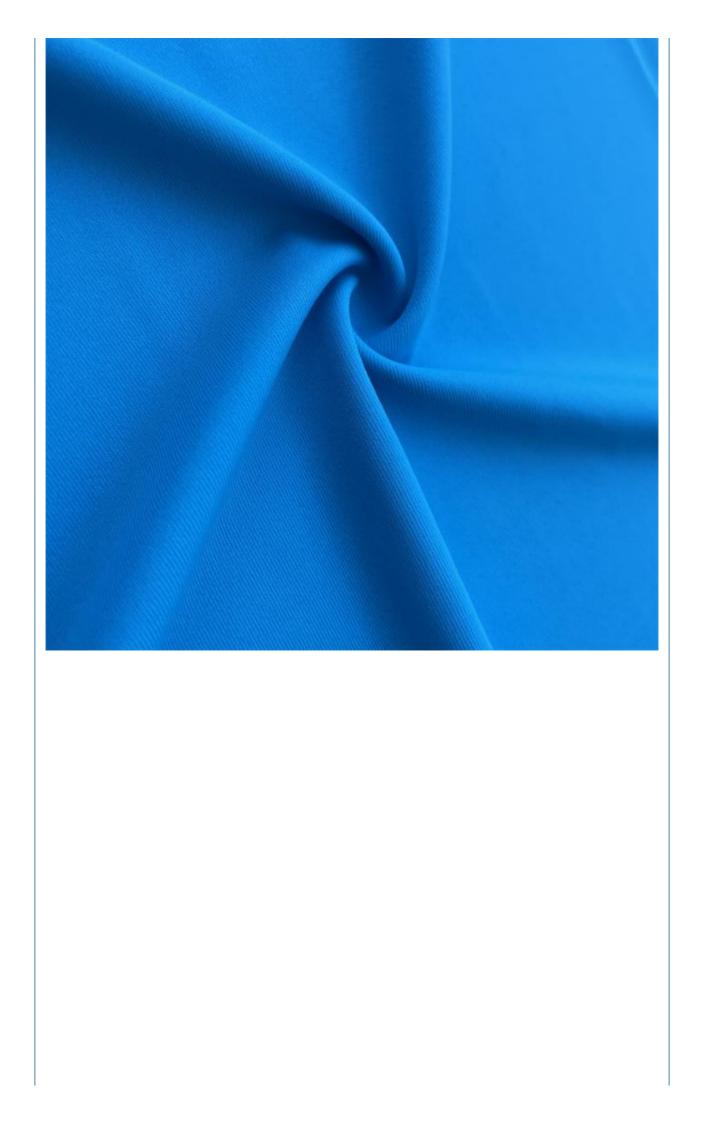

### More Images

| Item Name       | lycra fabric                                                                |
|-----------------|-----------------------------------------------------------------------------|
| Sort            | nylon spandex Fabric                                                        |
| Model Number    | N-LKB                                                                       |
| Width           | 142cm-155cm                                                                 |
| Weight          | 170-200gsm                                                                  |
| Decoration      | Customized                                                                  |
| Fabric Material | Spot inventory 19% spandex 81% nylon,Other ingredients can be customized    |
| MOQ             | 60 kilogram                                                                 |
| Use             | Fashion,swimsuit,T-shirt,underwear,suspenders, skirts, pajamas,yoga clothes |
| Sample          | The sample is free, customers pay the postage                               |
| Delivery Detail | 15 days for in stock, others depend on practical situation                  |

PRODUCT DISPLAY