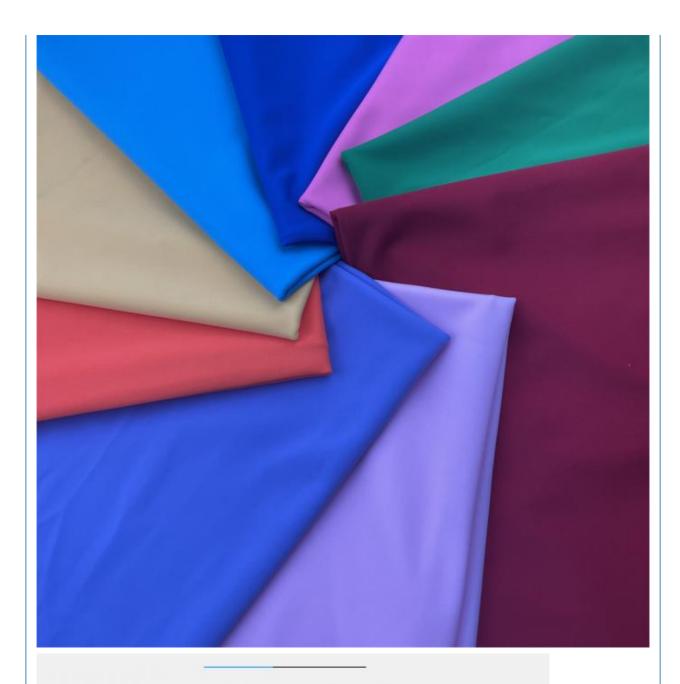

### More Images

| Item Name       | lycra fabric                                                                |
|-----------------|-----------------------------------------------------------------------------|
| Sort            | nylon spandex Fabric                                                        |
| Model Number    | N-LKB                                                                       |
| Width           | 142cm-155cm                                                                 |
| Weight          | 170-200gsm                                                                  |
| Decoration      | Customized                                                                  |
| Fabric Material | Spot inventory 19% spandex 81% nylon,Other ingredients can be customized    |
| MOQ             | 60 kilogram                                                                 |
| Use             | Fashion,swimsuit,T-shirt,underwear,suspenders, skirts, pajamas,yoga clothes |
| Sample          | The sample is free, customers pay the postage                               |
| Delivery Detail | 15 days for in stock, others depend on practical situation                  |