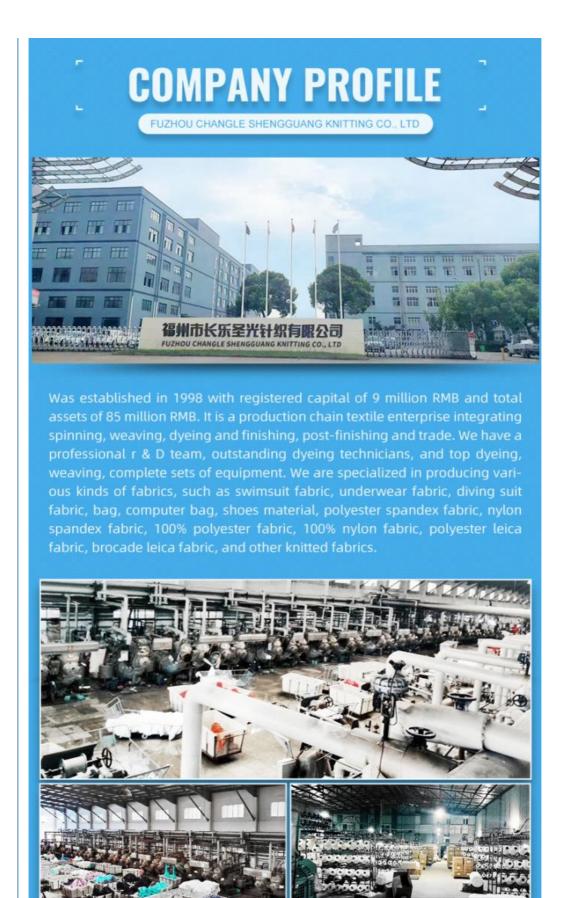

| 170-200gsm                                                                  |
| Decoration      | Customized                                                                  |
| Fabric Material | Spot inventory 19% spandex 81% nylon,Other ingredients can be customized    |
| MOQ             | 60 kilogram                                                                 |
| Use             | Fashion,swimsuit,T-shirt,underwear,suspenders, skirts, pajamas,yoga clothes |
| Sample          | The sample is free, customers pay the postage                               |
| Delivery Detail | 15 days for in stock, others depend on practical situation                  |



PRODUCT DISPLAY













# **PROJECT CASE**



Quick drying sportswear



Dance clothes





Swimwear

Yoga clothes









# **PRODUCTION PROCESS**





# **FACTORY SCALE**



## PRODUCTION EQUIPMENT







## **OUR CERTIFICATES**

| COMPLETION OF