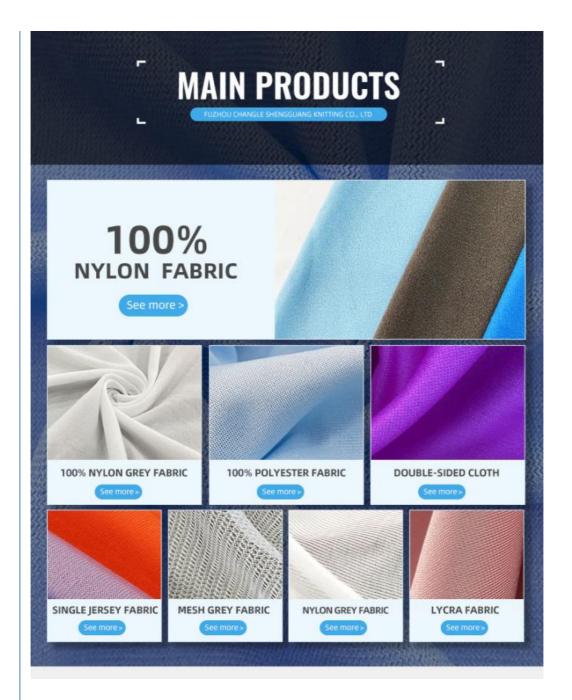

|
| Decoration      | Customized                                                                       |
| Fabric Material | Spot inventory 19% spandex 81% nylon,Other ingredients can be customized         |
| MOQ             | 60 kilogram                                                                      |
| Use             | Fashion, swimsuit, T-shirt, underwear, suspenders, skirts, pajamas, yoga clothes |
| Sample          | The sample is free, customers pay the postage                                    |
| Delivery Detail | 15 days for in stock, others depend on practical situation                       |



PRODUCT DISPLAY













# **PROJECT CASE**



Quick drying sportswear



Dance clothes



Swimwear



Yoga clothes









# **PRODUCTION PROCESS**





# **FACTORY SCALE**



## PRODUCTION EQUIPMENT







## **OUR CERTIFICATES**

| COMPLETION OF