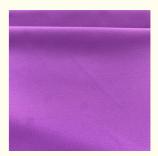

### 81% Nylon 19% Spandex Four Way Stretch Swimwear Yoga Set Lycra Fabric for Custom Made

### **Product Specification**

- Width:
- Material: • Weight:
- 12% Spandex +88% Polyester

142-155cm

- Yarn Count:
- Highlight:

19% Spandex Stretch Lycra Fabric