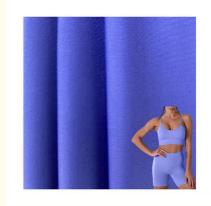

## 81% Nylon 19% Spandex Lycra Fabric Four Way Stretch for Custom Swimwear Yoga Set

### 81% Nylon 19% Spandex Four Way Stretch Swimwear Yoga Set Lycra Fabric for Custom Made