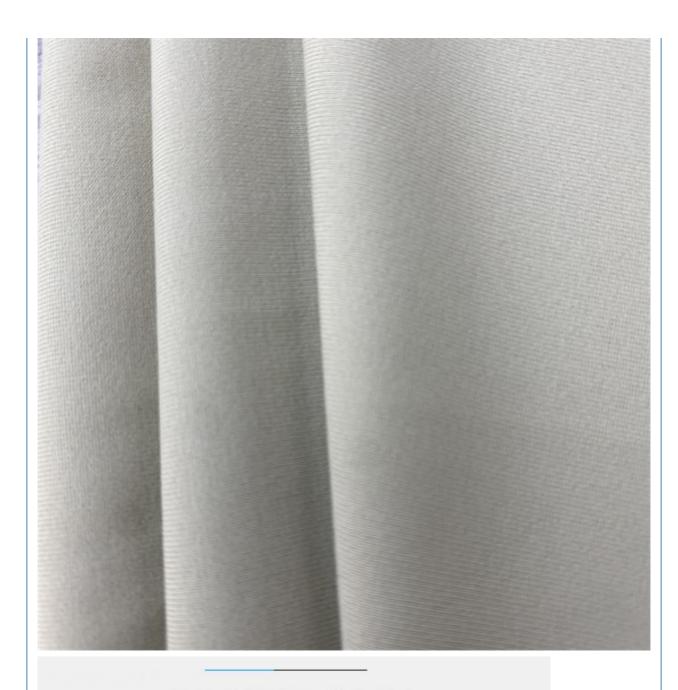

## 81% Nylon 19% Spandex Lycra Fabric Four Way Stretch for Custom Swimwear Yoga Set

### **Product Specification**

- Width:
- Material: • Weight:
- 12% Spandex +88% Polyester

142-155cm

- Yarn Count:
- Highlight:

19% Spandex Stretch Lycra Fabric

### 81% Nylon 19% Spandex Four Way Stretch Swimwear Yoga Set Lycra Fabric for Custom Made

## PRODUCT SPECIFICATIONS

| Item Name       | lycra fabric                                                                     |
|-----------------|----------------------------------------------------------------------------------|
| Sort            | nylon spandex Fabric                                                             |
| Model Number    | N-LKB                                                                            |
| Width           | 142cm-155cm                                                                      |
| Weight          | 170-200gsm                                                                       |
| Decoration      | Customized                                                                       |
| Fabric Material | Spot inventory 19% spandex 81% nylon,Other ingredients can be customized         |
| MOQ             | 60 kilogram                                                                      |
| Use             | Fashion, swimsuit, T-shirt, underwear, suspenders, skirts, pajamas, yoga clothes |
| Sample          | The sample is free, customers pay the postage                                    |
| Delivery Detail | 15 days for in stock, others depend on practical situation                       |