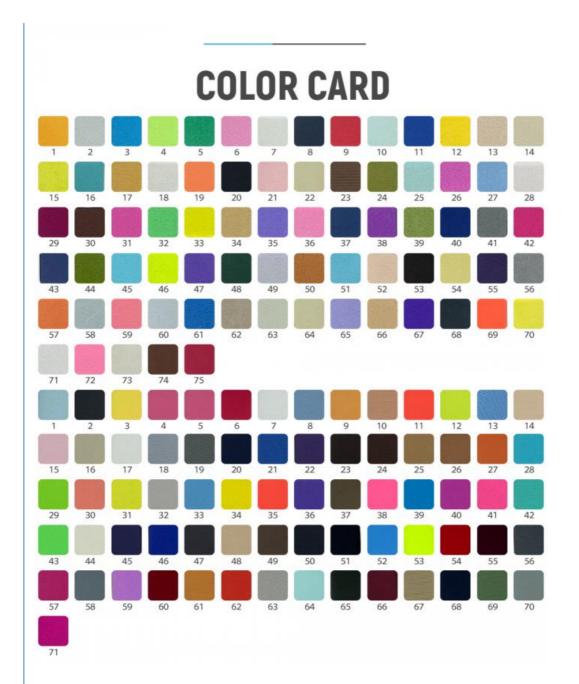

## PRODUCT SPECIFICATIONS

| Item Name       | lycra fabric                                                                     |
|-----------------|----------------------------------------------------------------------------------|
| Sort            | nylon spandex Fabric                                                             |
| Model Number    | N-LKB                                                                            |
| Width           | 142cm-155cm                                                                      |
| Weight          | 170-200gsm                                                                       |
| Decoration      | Customized                                                                       |
| Fabric Material | Spot inventory 19% spandex 81% nylon,Other ingredients can be customized         |
| MOQ             | 60 kilogram                                                                      |
| Use             | Fashion, swimsuit, T-shirt, underwear, suspenders, skirts, pajamas, yoga clothes |
| Sample          | The sample is free, customers pay the postage                                    |
| Delivery Detail | 15 days for in stock, others depend on practical situation                       |