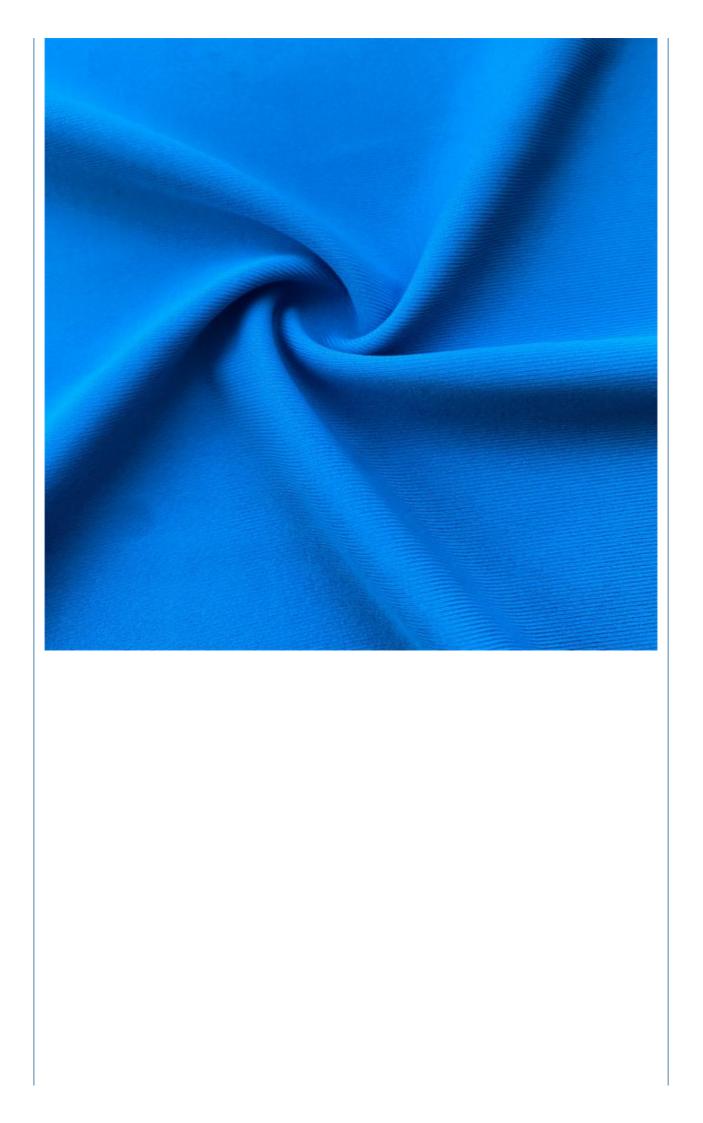

|
| Weight          | 170-200gsm                                                                       |
| Decoration      | Customized                                                                       |
| Fabric Material | Spot inventory 19% spandex 81% nylon,Other ingredients can be customized         |
| MOQ             | 60 kilogram                                                                      |
| Use             | Fashion, swimsuit, T-shirt, underwear, suspenders, skirts, pajamas, yoga clothes |
| Sample          | The sample is free, customers pay the postage                                    |
| Delivery Detail | 15 days for in stock, others depend on practical situation                       |



PRODUCT DISPLAY













# **PROJECT CASE**



Quick drying sportswear



Dance clothes



Swimwear



Yoga clothes









# **PRODUCTION PROCESS**





# **FACTORY SCALE**



## PRODUCTION EQUIPMENT







## **OUR CERTIFICATES**

| COMPLETION OF