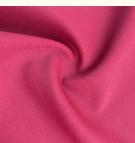

### 81% Nylon 19% Spandex Four Way Stretch Swimwear Yoga Set Lycra Fabric for Custom Made

### **Product Specification**

- Width:
- Material: • Weight:
- 12% Spandex +88% Polyester

142-155cm

- Yarn Count:
- Highlight:

19% Spandex Stretch Lycra Fabric