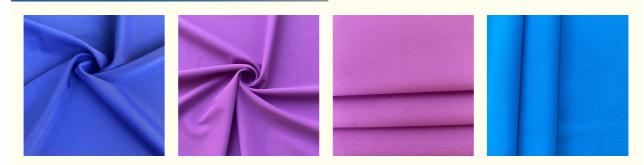

## **Product Specification**

- Width:
- Material: • Weight:
- 142-155cm 12% Spandex +88% Polyester

170-240gsm

Lycra Fabric 40D

- Yarn Count:
- Highlight:
- 40D 4Way Stretch Lycra Fabric, 81% Nylon 19% Spandex Lycra Fabric,