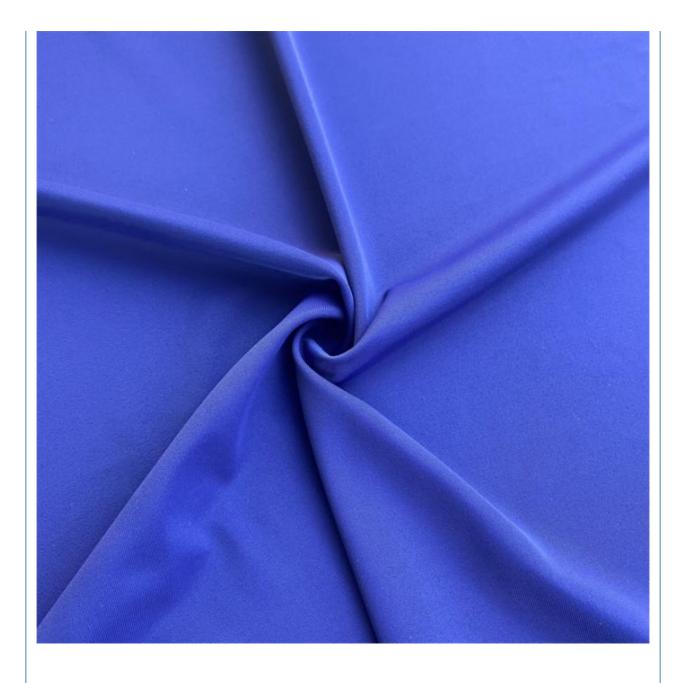

## 81% Nylon 19% Spandex 4Way Stretch Lycra Fabric Waterproof 40D For Apparel

## **Product Specification**

- Width:
- Material: • Weight:
- 142-155cm 12% Spandex +88% Polyester

170-240gsm

Lycra Fabric 40D

- Yarn Count:
- Highlight:
- 40D 4Way Stretch Lycra Fabric, 81% Nylon 19% Spandex Lycra Fabric,