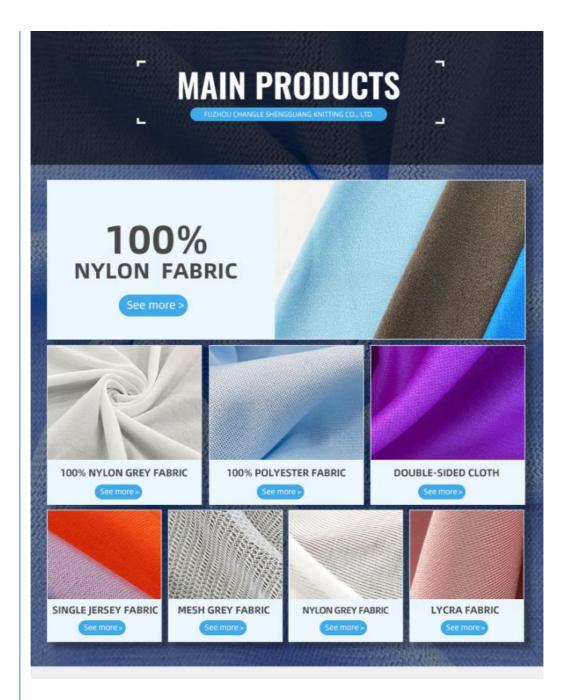

| 170-200gsm                                                                  |
| Decoration      | Customized                                                                  |
| Fabric Material | Spot inventory 19% spandex 81% nylon,Other ingredients can be customized    |
| MOQ             | 60 kilogram                                                                 |
| Use             | Fashion,swimsuit,T-shirt,underwear,suspenders, skirts, pajamas,yoga clothes |
| Sample          | The sample is free, customers pay the postage                               |
| Delivery Detail | 15 days for in stock, others depend on practical situation                  |



PRODUCT DISPLAY













# **PROJECT CASE**



Quick drying sportswear



Dance clothes



Swimwear



Yoga clothes









# **PRODUCTION PROCESS**





# **FACTORY SCALE**



## PRODUCTION EQUIPMENT







## **OUR CERTIFICATES**

| COMPLETION OF