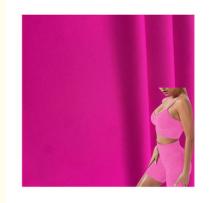

### More Images

40D 81% Nylon 19% Spandex Water-Resistant 4Way Stretch Sportswear Vest For Apparel

**PRODUCT SPECIFICATIONS** 

| Item Name       | lycra fabric                                                                |
|-----------------|-----------------------------------------------------------------------------|
| Sort            | nylon spandex Fabric                                                        |
| Model Number    | N-LKB                                                                       |
| Width           | 142cm-155cm                                                                 |
| Weight          | 170-200gsm                                                                  |
| Decoration      | Customized                                                                  |
| Fabric Material | Spot inventory 19% spandex 81% nylon,Other ingredients can be customized    |
| MOQ             | 60 kilogram                                                                 |
| Use             | Fashion,swimsuit,T-shirt,underwear,suspenders, skirts, pajamas,yoga clothes |
| Sample          | The sample is free, customers pay the postage                               |
| Delivery Detail | 15 days for in stock, others depend on practical situation                  |