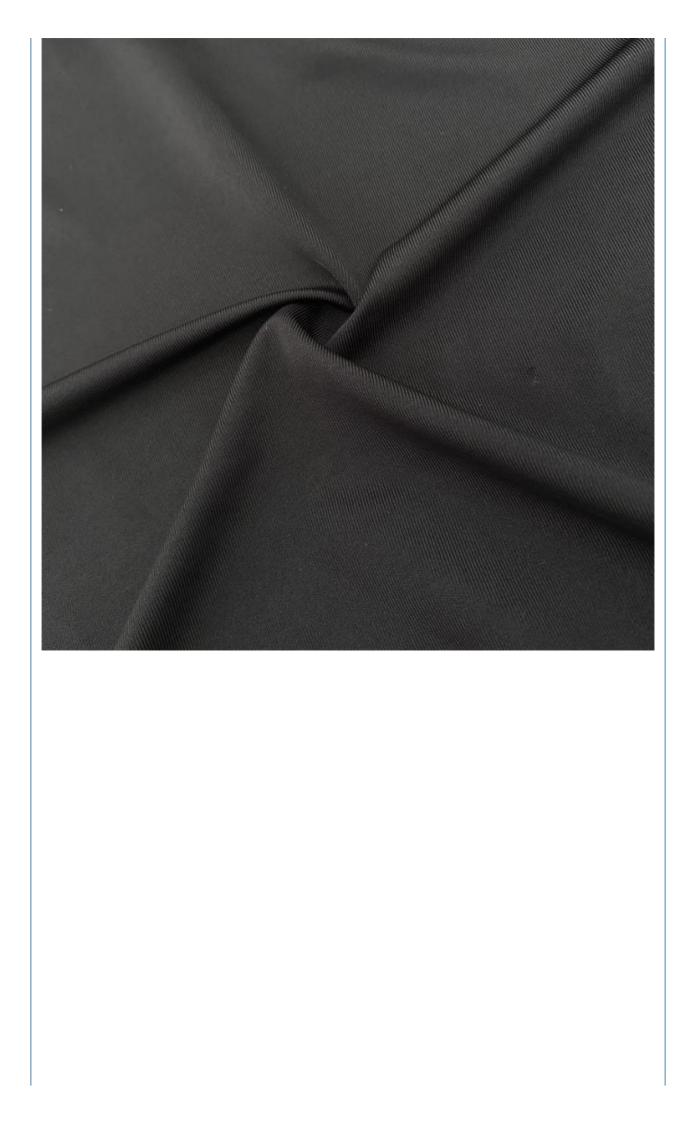

5cm                                                                   |
| Weight          | 170-240gsm                                                                    |
| Decoration      | Customized                                                                    |
| Fabric Material | Spot inventory 12% spandex 88% polyester, Other ingredients can be customized |
| MOQ             | 60 kilogram                                                                   |
| Use             | Fashion,swimsuit,T-shirt,underwear,suspenders, skirts, pajamas,yoga clothes   |
| Sample          | The sample is free,customers pay the postage                                  |
| Delivery Detail | 15 days for in stock, others depend on practical situation                    |



PRODUCT DISPLAY















# **PROJECT CASE**



Quick drying sportswear



Dance clothes





Yoga clothes

Swimwear









# **PRODUCTION PROCESS**





# **FACTORY SCALE**



## PRODUCTION EQUIPMENT







# **OUR CERTIFICATES**

| COMPLETION OF