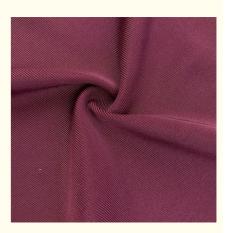

### **Product Specification**

- Width:
- Material:Weight:
- 142-155cm 12% Spandex +88% Polyester
- 170-240gsm

55D

- Yarn Count:
- Highlight:
- Polyester Spandex Scuba Lycra Fabric, UV Resistant Scuba Lycra Fabric, 55D Scuba Lycra Fabric

### **Product Description**

Four-Way Stretch 55D Polyester Spandex Yoga Set Fabric With UV Resistance Scuba Lycra

## PRODUCT SPECIFICATIONS

| Item Name       | swimwear lycra fabric                                                         |
|-----------------|-------------------------------------------------------------------------------|
| Sort            | Spandex polyester Fabric                                                      |
| Model Number    | A-LKB                                                                         |
| Width           | 142cm-155cm                                                                   |
| Weight          | 170-240gsm                                                                    |
| Decoration      | Customized                                                                    |
| Fabric Material | Spot inventory 12% spandex 88% polyester, Other ingredients can be customized |
| MOQ             | 60 kilogram                                                                   |
| Use             | Fashion,swimsuit,T-shirt,underwear,suspenders, skirts, pajamas,yoga clothes   |
| Sample          | The sample is free,customers pay the postage                                  |
| Delivery Detail | 15 days for in stock, others depend on practical situation                    |