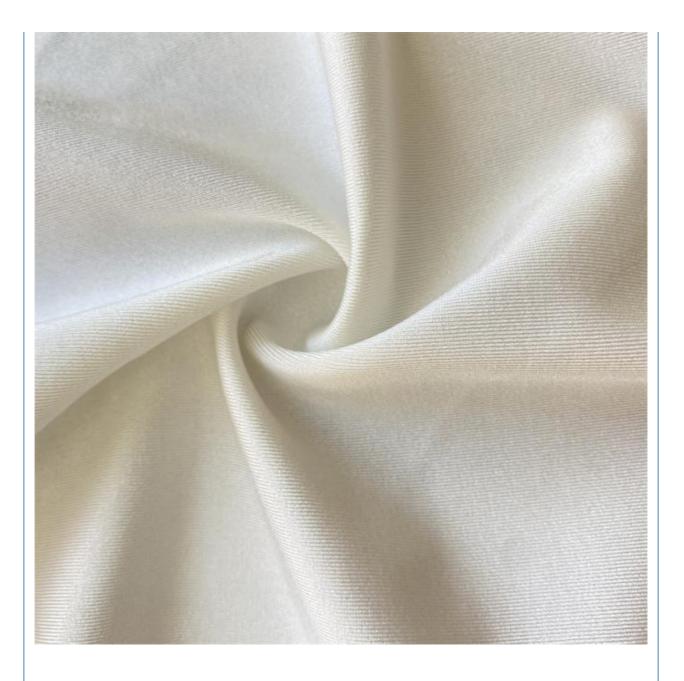

### **Product Specification**

- Width:
- Material:Weight:
- 142-155cm 12% Spandex +88% Polyester
- 170-240gsm

55D

- Yarn Count:
- Highlight:
- Polyester Spandex Scuba Lycra Fabric, UV Resistant Scuba Lycra Fabric, 55D Scuba Lycra Fabric

### **Product Description**

Four-Way Stretch 55D Polyester Spandex Yoga Set Fabric With UV Resistance Scuba Lycra