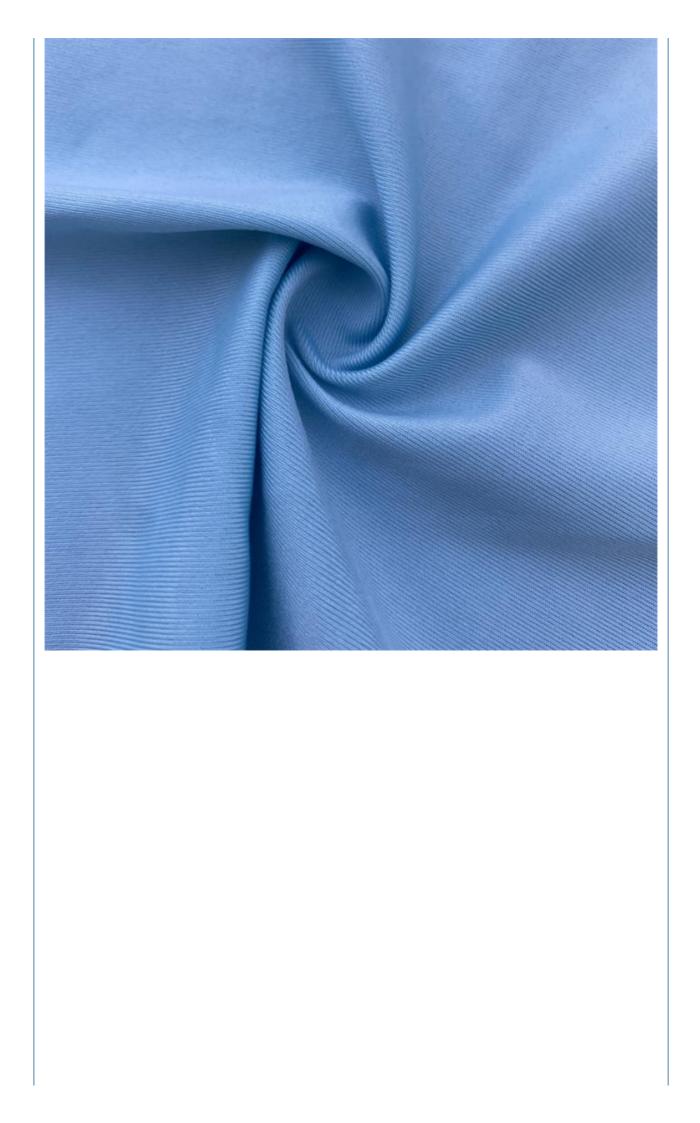

m-155cm                                                                   |
| Weight          | 170-240gsm                                                                    |
| Decoration      | Customized                                                                    |
| Fabric Material | Spot inventory 12% spandex 88% polyester, Other ingredients can be customized |
| MOQ             | 60 kilogram                                                                   |
| Use             | Fashion,swimsuit,T-shirt,underwear,suspenders, skirts, pajamas,yoga clothes   |
| Sample          | The sample is free,customers pay the postage                                  |
| Delivery Detail | 15 days for in stock, others depend on practical situation                    |



PRODUCT DISPLAY















# **PROJECT CASE**



Quick drying sportswear



Dance clothes





Yoga clothes

Swimwear









# **PRODUCTION PROCESS**





# **FACTORY SCALE**



## PRODUCTION EQUIPMENT







# **OUR CERTIFICATES**

| COMPLETION OF