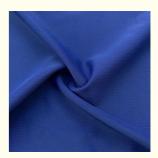

### **Product Specification**

- Width:
- Material:Weight:
- 142-155cm 12% Spandex +88% Polyester
- 170-240gsm

55D

- Yarn Count:
- Highlight:
- Polyester Spandex Scuba Lycra Fabric, UV Resistant Scuba Lycra Fabric, 55D Scuba Lycra Fabric

### **Product Description**

Four-Way Stretch 55D Polyester Spandex Yoga Set Fabric With UV Resistance Scuba Lycra