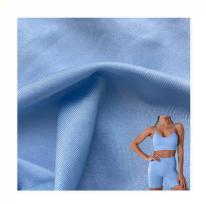

## Polyester Spandex Scuba Lycra Fabric UV Resistant 4 Way Stretch 55D for Yoga Set

### **Product Specification**

- Width:
- Material:Weight:
- 142-155cm 12% Spandex +88% Polyester
- 170-240gsm

55D

- Yarn Count:
- Highlight:
- Polyester Spandex Scuba Lycra Fabric, UV Resistant Scuba Lycra Fabric, 55D Scuba Lycra Fabric

### **Product Description**

Four-Way Stretch 55D Polyester Spandex Yoga Set Fabric With UV Resistance Scuba Lycra