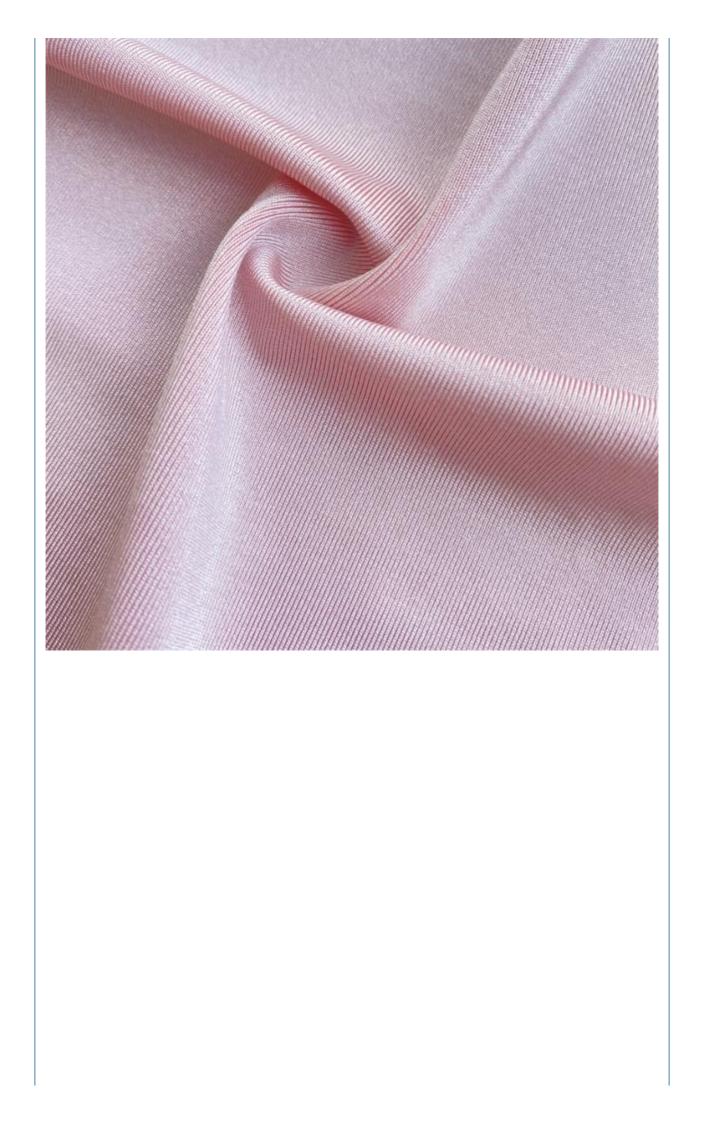

### **Product Specification**

- Width:
- Material:Weight:
- 142-155cm 12% Spandex +88% Polyester
- 170-240gsm

55D

- Yarn Count:
- Highlight:
- Polyester Spandex Scuba Lycra Fabric, UV Resistant Scuba Lycra Fabric, 55D Scuba Lycra Fabric

### **Product Description**

Four-Way Stretch 55D Polyester Spandex Yoga Set Fabric With UV Resistance Scuba Lycra