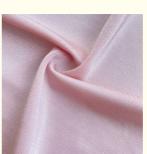

### **Product Specification**

- Width:
- Material:Weight:
- 142-155cm 12% Spandex +88% Polyester
- 170-240gsm

55D

- Yarn Count:
- Highlight:
- Polyester Spandex Scuba Lycra Fabric, UV Resistant Scuba Lycra Fabric, 55D Scuba Lycra Fabric

### **Product Description**

Four-Way Stretch 55D Polyester Spandex Yoga Set Fabric With UV Resistance Scuba Lycra