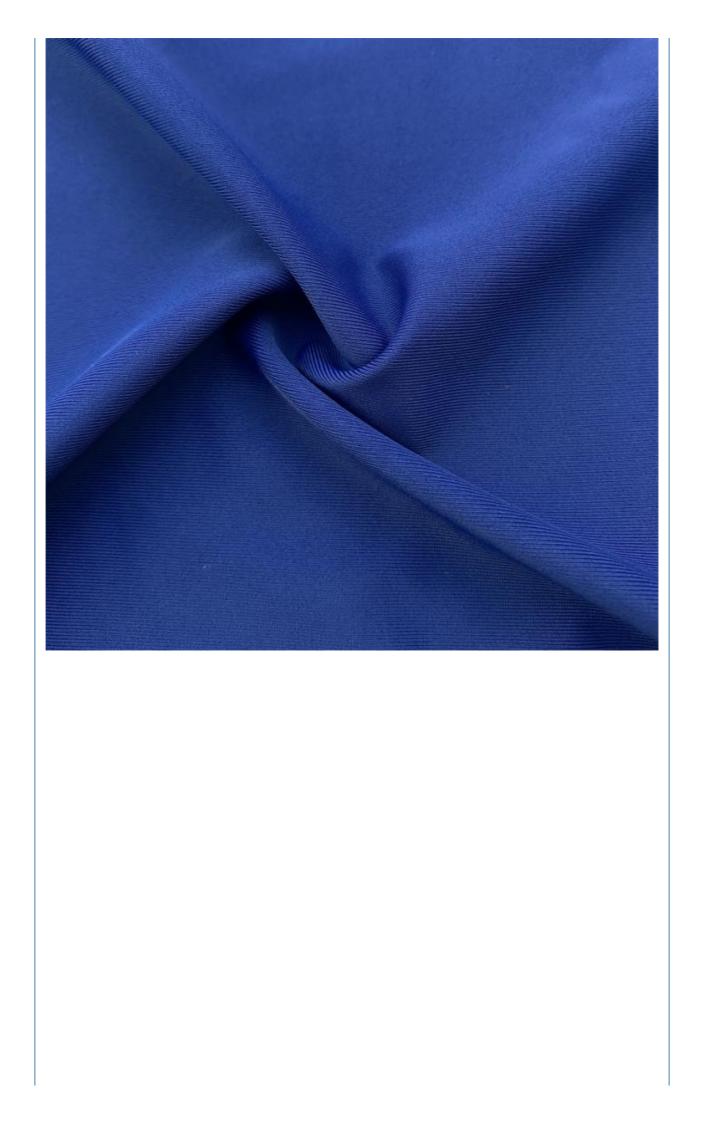

2cm-155cm                                                                   |
| Weight          | 170-240gsm                                                                    |
| Decoration      | Customized                                                                    |
| Fabric Material | Spot inventory 12% spandex 88% polyester, Other ingredients can be customized |
| MOQ             | 60 kilogram                                                                   |
| Use             | Fashion,swimsuit,T-shirt,underwear,suspenders, skirts, pajamas,yoga clothes   |
| Sample          | The sample is free,customers pay the postage                                  |
| Delivery Detail | 15 days for in stock, others depend on practical situation                    |



PRODUCT DISPLAY















# **PROJECT CASE**



Quick drying sportswear



Dance clothes





Yoga clothes

Swimwear









# **PRODUCTION PROCESS**





# **FACTORY SCALE**



## PRODUCTION EQUIPMENT







# **OUR CERTIFICATES**

| COMPLETION OF