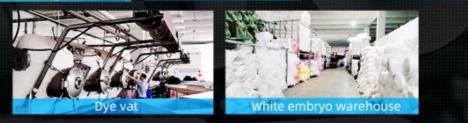

| Customized                                                                    |
| Fabric Material | Spot inventory 12% spandex 88% polyester, Other ingredients can be customized |
| MOQ             | 60 kilogram                                                                   |
| Use             | Fashion,swimsuit,T-shirt,underwear,suspenders, skirts, pajamas,yoga clothes   |
| Sample          | The sample is free,customers pay the postage                                  |
| Delivery Detail | 15 days for in stock, others depend on practical situation                    |



PRODUCT DISPLAY















# **PROJECT CASE**



Quick drying sportswear



Dance clothes





Yoga clothes

Swimwear









# **PRODUCTION PROCESS**





# **FACTORY SCALE**



## PRODUCTION EQUIPMENT







# **OUR CERTIFICATES**

| COMPLETION OF