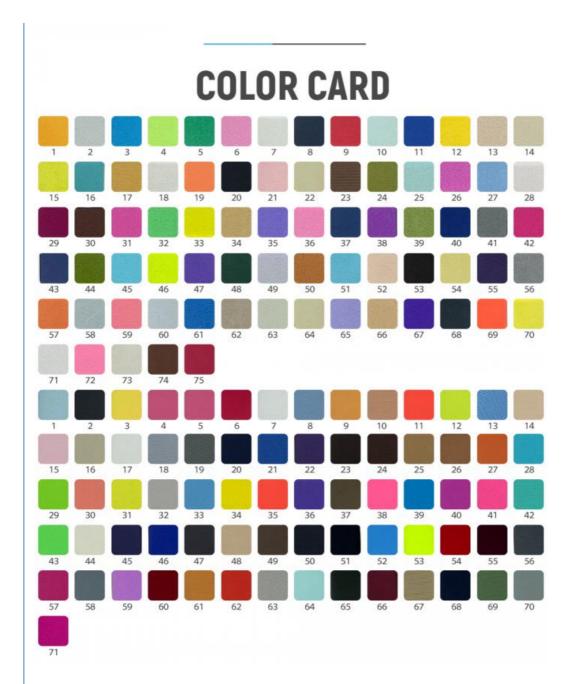

### **Product Specification**

- Width:
- Material:Weight:
- 142-155cm 12% Spandex +88% Polyester
- 170-240gsm

55D

- Yarn Count:
- Highlight:
- Polyester Spandex Scuba Lycra Fabric, UV Resistant Scuba Lycra Fabric, 55D Scuba Lycra Fabric

## PRODUCT SPECIFICATIONS

| Item Name       | swimwear lycra fabric                                                         |
|-----------------|-------------------------------------------------------------------------------|
| Sort            | Spandex polyester Fabric                                                      |
| Model Number    | A-LKB                                                                         |
| Width           | 142cm-155cm                                                                   |
| Weight          | 170-240gsm                                                                    |
| Decoration      | Customized                                                                    |
| Fabric Material | Spot inventory 12% spandex 88% polyester, Other ingredients can be customized |
| MOQ             | 60 kilogram                                                                   |
| Use             | Fashion,swimsuit,T-shirt,underwear,suspenders, skirts, pajamas,yoga clothes   |
| Sample          | The sample is free,customers pay the postage                                  |
| Delivery Detail | 15 days for in stock, others depend on practical situation                    |