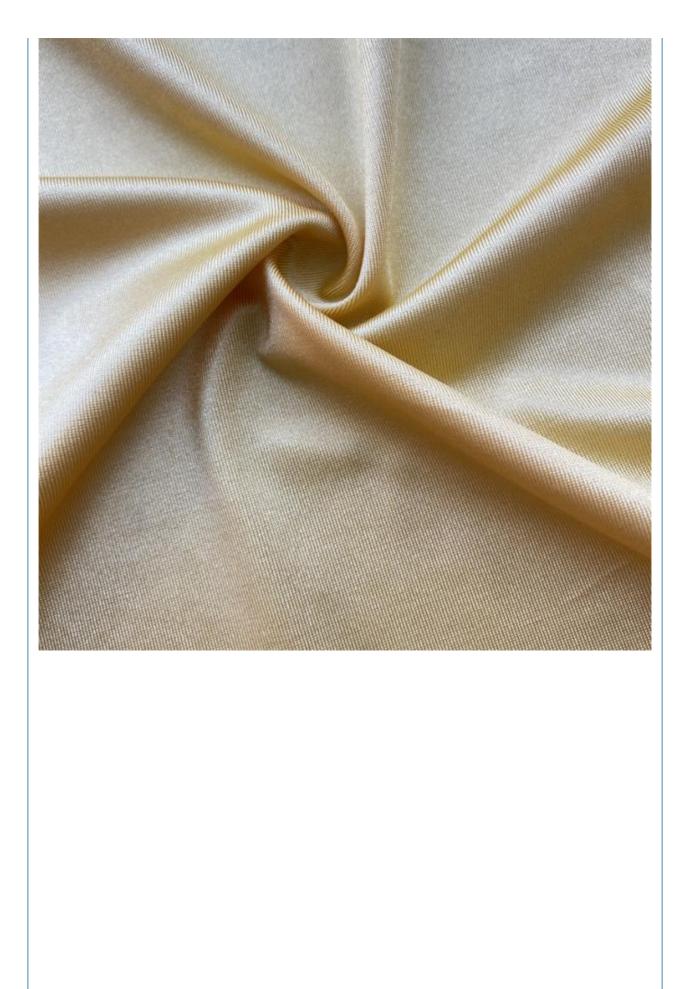

155cm                                                                   |
| Weight          | 170-240gsm                                                                    |
| Decoration      | Customized                                                                    |
| Fabric Material | Spot inventory 12% spandex 88% polyester, Other ingredients can be customized |
| MOQ             | 60 kilogram                                                                   |
| Use             | Fashion,swimsuit,T-shirt,underwear,suspenders, skirts, pajamas,yoga clothes   |
| Sample          | The sample is free,customers pay the postage                                  |
| Delivery Detail | 15 days for in stock, others depend on practical situation                    |



PRODUCT DISPLAY















# **PROJECT CASE**



Quick drying sportswear



Dance clothes





Yoga clothes

Swimwear









# **PRODUCTION PROCESS**





# **FACTORY SCALE**



## PRODUCTION EQUIPMENT







# **OUR CERTIFICATES**

| COMPLETION OF