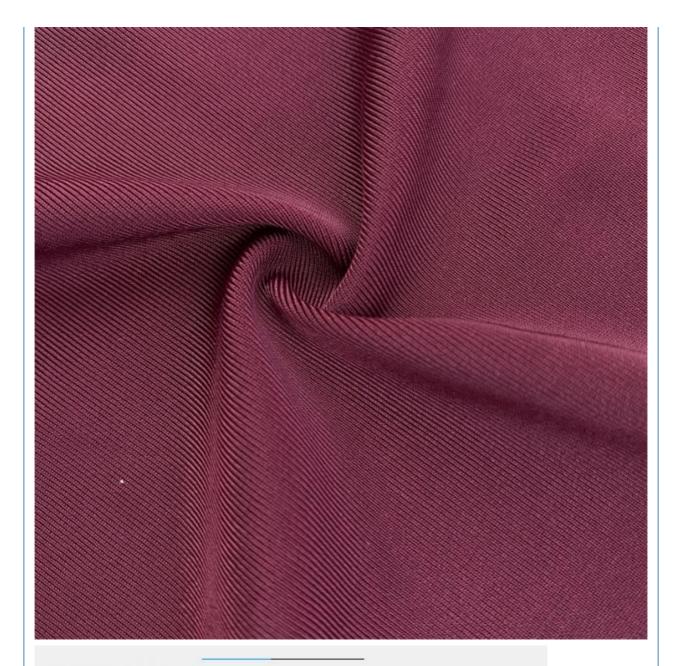

### **Product Specification**

- Width:
- Material:Weight:
- 142-155cm 12% Spandex +88% Polyester
- 170-240gsm

55D

- Yarn Count:
- Highlight:
- Polyester Spandex Scuba Lycra Fabric, UV Resistant Scuba Lycra Fabric, 55D Scuba Lycra Fabric

### **Product Description**

Four-Way Stretch 55D Polyester Spandex Yoga Set Fabric With UV Resistance Scuba Lycra