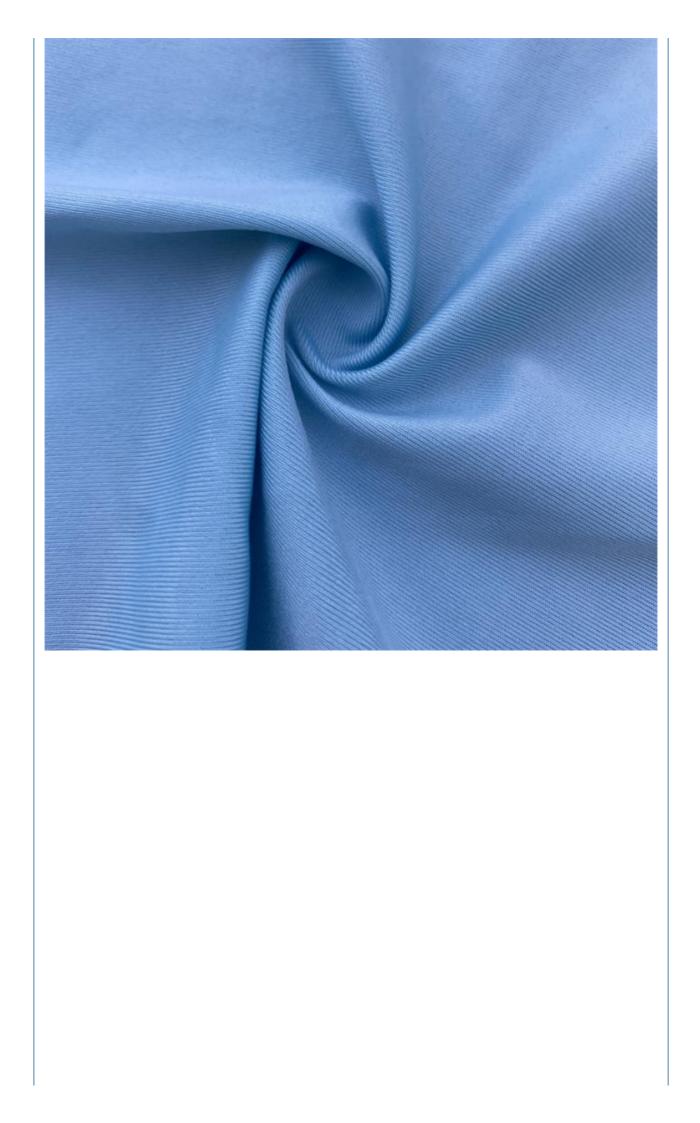

### **Product Specification**

- Width:
- Material:
- Weight:
- Yarn Count:
- Highlight:
- 142-155cm 12% Spandex +88% Polyester 170-240gsm 40D Waterproof Swimwear Lycra Fabric

### PRODUCT SPECIFICATIONS

| Item Name       | swimwear lycra fabric                                                         |
|-----------------|-------------------------------------------------------------------------------|
| Sort            | Spandex polyester Fabric                                                      |
| Model Number    | A-LKB                                                                         |
| Width           | 142cm-155cm                                                                   |
| Weight          | 170-240gsm                                                                    |
| Decoration      | Customized                                                                    |
| Fabric Material | Spot inventory 12% spandex 88% polyester, Other ingredients can be customized |
| MOQ             | 60 kilogram                                                                   |
| Use             | Fashion,swimsuit,T-shirt,underwear,suspenders, skirts, pajamas,yoga clothes   |
| Sample          | The sample is free, customers pay the postage                                 |
| Delivery Detail | 15 days for in stock, others depend on practical situation                    |