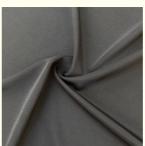

### **Product Specification**

- Width:
- Material:
- Weight:
- Yarn Count:
- Highlight:
- 142-155cm 12% Spandex +88% Polyester 170-240gsm 40D Waterproof Swimwear Lycra Fabric

### PRODUCT SPECIFICATIONS

| Item Name       | swimwear lycra fabric                                                         |
|-----------------|-------------------------------------------------------------------------------|
| Sort            | Spandex polyester Fabric                                                      |
| Model Number    | A-LKB                                                                         |
| Width           | 142cm-155cm                                                                   |
| Weight          | 170-240gsm                                                                    |
| Decoration      | Customized                                                                    |
| Fabric Material | Spot inventory 12% spandex 88% polyester, Other ingredients can be customized |
| MOQ             | 60 kilogram                                                                   |
| Use             | Fashion,swimsuit,T-shirt,underwear,suspenders, skirts, pajamas,yoga clothes   |
| Sample          | The sample is free, customers pay the postage                                 |
| Delivery Detail | 15 days for in stock, others depend on practical situation                    |