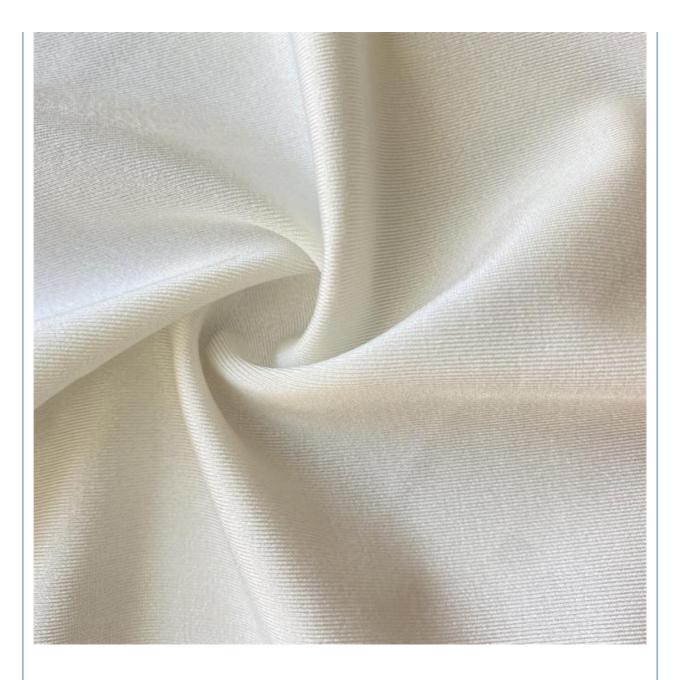

### **Product Specification**

- Width:
- Material:
- Weight:
- Yarn Count:
- Highlight:
- 142-155cm 12% Spandex +88% Polyester 170-240gsm 40D Waterproof Swimwear Lycra Fabric

### PRODUCT SPECIFICATIONS

| Item Name       | swimwear lycra fabric                                                         |
|-----------------|-------------------------------------------------------------------------------|
| Sort            | Spandex polyester Fabric                                                      |
| Model Number    | A-LKB                                                                         |
| Width           | 142cm-155cm                                                                   |
| Weight          | 170-240gsm                                                                    |
| Decoration      | Customized                                                                    |
| Fabric Material | Spot inventory 12% spandex 88% polyester, Other ingredients can be customized |
| MOQ             | 60 kilogram                                                                   |
| Use             | Fashion,swimsuit,T-shirt,underwear,suspenders, skirts, pajamas,yoga clothes   |
| Sample          | The sample is free, customers pay the postage                                 |
| Delivery Detail | 15 days for in stock, others depend on practical situation                    |