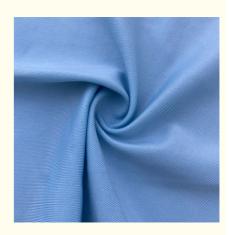

### More Images

Our Product Introduction

### PRODUCT SPECIFICATIONS

| Item Name       | swimwear lycra fabric                                                         |
|-----------------|-------------------------------------------------------------------------------|
| Sort            | Spandex polyester Fabric                                                      |
| Model Number    | A-LKB                                                                         |
| Width           | 142cm-155cm                                                                   |
| Weight          | 170-240gsm                                                                    |
| Decoration      | Customized                                                                    |
| Fabric Material | Spot inventory 12% spandex 88% polyester, Other ingredients can be customized |
| MOQ             | 60 kilogram                                                                   |
| Use             | Fashion,swimsuit,T-shirt,underwear,suspenders, skirts, pajamas,yoga clothes   |
| Sample          | The sample is free, customers pay the postage                                 |
| Delivery Detail | 15 days for in stock, others depend on practical situation                    |