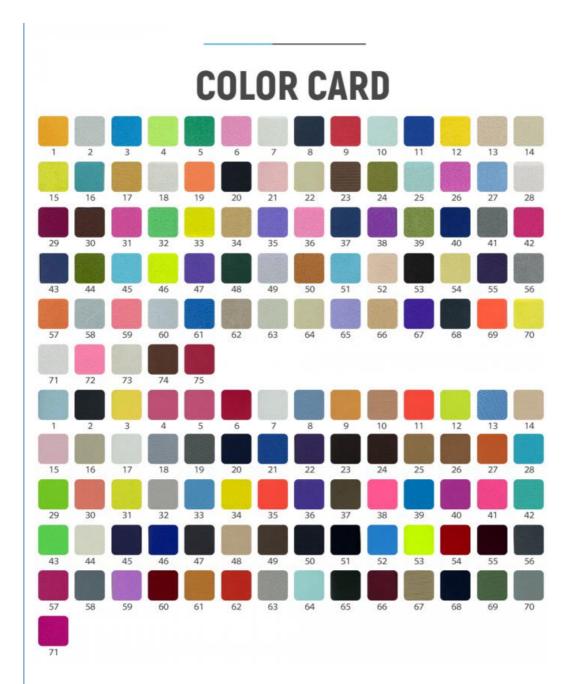

### **Product Specification**

- Width:
- Material:
- Weight:
- Yarn Count:
- Highlight:
- 142-155cm 12% Spandex +88% Polyester 170-240gsm 40D Waterproof Swimwear Lycra Fabric

### PRODUCT SPECIFICATIONS

| Item Name       | swimwear lycra fabric                                                         |
|-----------------|-------------------------------------------------------------------------------|
| Sort            | Spandex polyester Fabric                                                      |
| Model Number    | A-LKB                                                                         |
| Width           | 142cm-155cm                                                                   |
| Weight          | 170-240gsm                                                                    |
| Decoration      | Customized                                                                    |
| Fabric Material | Spot inventory 12% spandex 88% polyester, Other ingredients can be customized |
| MOQ             | 60 kilogram                                                                   |
| Use             | Fashion,swimsuit,T-shirt,underwear,suspenders, skirts, pajamas,yoga clothes   |
| Sample          | The sample is free, customers pay the postage                                 |
| Delivery Detail | 15 days for in stock, others depend on practical situation                    |