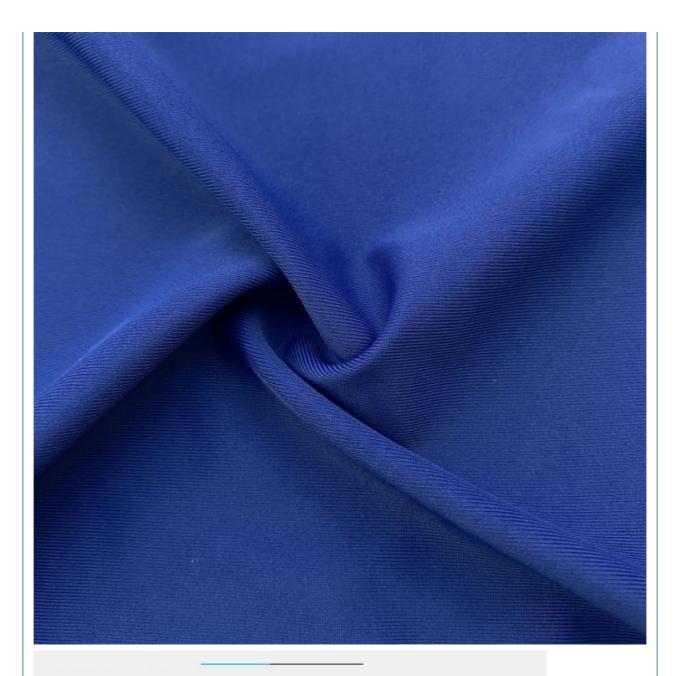

### 4 Way Stretch Anti-Static 88% Polyester 12% Spandex Waterproof Swimwear Lycra Fabric

### **Product Specification**

- Width:
- Material:
- Weight:
- Yarn Count:
- Highlight:
- 142-155cm 12% Spandex +88% Polyester 170-240gsm 40D Waterproof Swimwear Lycra Fabric

### PRODUCT SPECIFICATIONS

| Item Name       | swimwear lycra fabric                                                         |
|-----------------|-------------------------------------------------------------------------------|
| Sort            | Spandex polyester Fabric                                                      |
| Model Number    | A-LKB                                                                         |
| Width           | 142cm-155cm                                                                   |
| Weight          | 170-240gsm                                                                    |
| Decoration      | Customized                                                                    |
| Fabric Material | Spot inventory 12% spandex 88% polyester, Other ingredients can be customized |
| MOQ             | 60 kilogram                                                                   |
| Use             | Fashion,swimsuit,T-shirt,underwear,suspenders, skirts, pajamas,yoga clothes   |
| Sample          | The sample is free, customers pay the postage                                 |
| Delivery Detail | 15 days for in stock, others depend on practical situation                    |