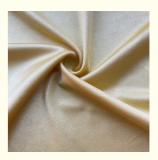

### **Product Specification**

- Width:
- Material:
- Weight:
- Yarn Count:
- Highlight:
- 142-155cm 12% Spandex +88% Polyester 170-240gsm 40D Waterproof Swimwear Lycra Fabric

### PRODUCT SPECIFICATIONS

| Item Name       | swimwear lycra fabric                                                         |
|-----------------|-------------------------------------------------------------------------------|
| Sort            | Spandex polyester Fabric                                                      |
| Model Number    | A-LKB                                                                         |
| Width           | 142cm-155cm                                                                   |
| Weight          | 170-240gsm                                                                    |
| Decoration      | Customized                                                                    |
| Fabric Material | Spot inventory 12% spandex 88% polyester, Other ingredients can be customized |
| MOQ             | 60 kilogram                                                                   |
| Use             | Fashion,swimsuit,T-shirt,underwear,suspenders, skirts, pajamas,yoga clothes   |
| Sample          | The sample is free, customers pay the postage                                 |
| Delivery Detail | 15 days for in stock, others depend on practical situation                    |