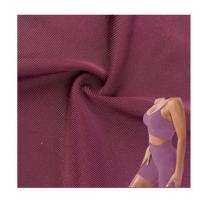

### 4 Way Stretch Anti-Static 88% Polyester 12% Spandex Waterproof Swimwear Lycra Fabric

### **Product Specification**

- Width:
- Material:
- Weight:
- Yarn Count:
- Highlight:
- 142-155cm 12% Spandex +88% Polyester 170-240gsm 40D Waterproof Swimwear Lycra Fabric

### More Images

Our Product Introduction