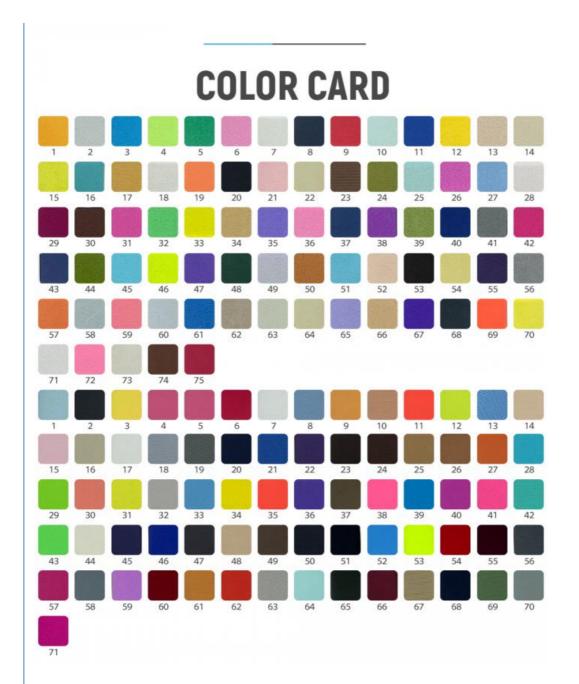

### More Images

| Item Name       | lycra fabric                                                                |
|-----------------|-----------------------------------------------------------------------------|
| Sort            | nylon spandex Fabric                                                        |
| Model Number    | N-LKB                                                                       |
| Width           | 142cm-155cm                                                                 |
| Weight          | 170-200gsm                                                                  |
| Decoration      | Customized                                                                  |
| Fabric Material | Spot inventory 19% spandex 81% nylon,Other ingredients can be customized    |
| MOQ             | 60 kilogram                                                                 |
| Use             | Fashion,swimsuit,T-shirt,underwear,suspenders, skirts, pajamas,yoga clothes |
| Sample          | The sample is free, customers pay the postage                               |
| Delivery Detail | 15 days for in stock, others depend on practical situation                  |