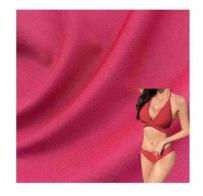

Zhejiang China

Jiarui

440 455

## 170-240gsm Four-way Stretch Wicking Jersey Knitting Fabric for Swimwear and Yoga Set

## **Basic Information**

- Place of Origin:
- Brand Name:
- Certification:
- Model Number:
- Minimum Order Quantity: Ne
- Price:
- Delivery Time:
- Payment Terms:
- Supply Ability:
- N-LKB Negotiation Negotiation 15 work days L/C, D/A, D/P, T/T, Western Union, MoneyGram 100000 Kilogram per Month

**OEKO-TEX STANDARD 100** 



### **Product Specification**

- Width:
- Material:
- Weight:
- Yarn Count:
- Highlight:

| Wicking Jersey Knitting Fabric |
|--------------------------------|
| 40D                            |
| 170-240gsm                     |
| 12% Spandex +88% Polyester     |
| 142-155cm                      |



### More Images



| Item Name       | lycra fabric                                                                |
|-----------------|-----------------------------------------------------------------------------|
| Sort            | nylon spandex Fabric                                                        |
| Model Number    | N-LKB                                                                       |
| Width           | 142cm-155cm