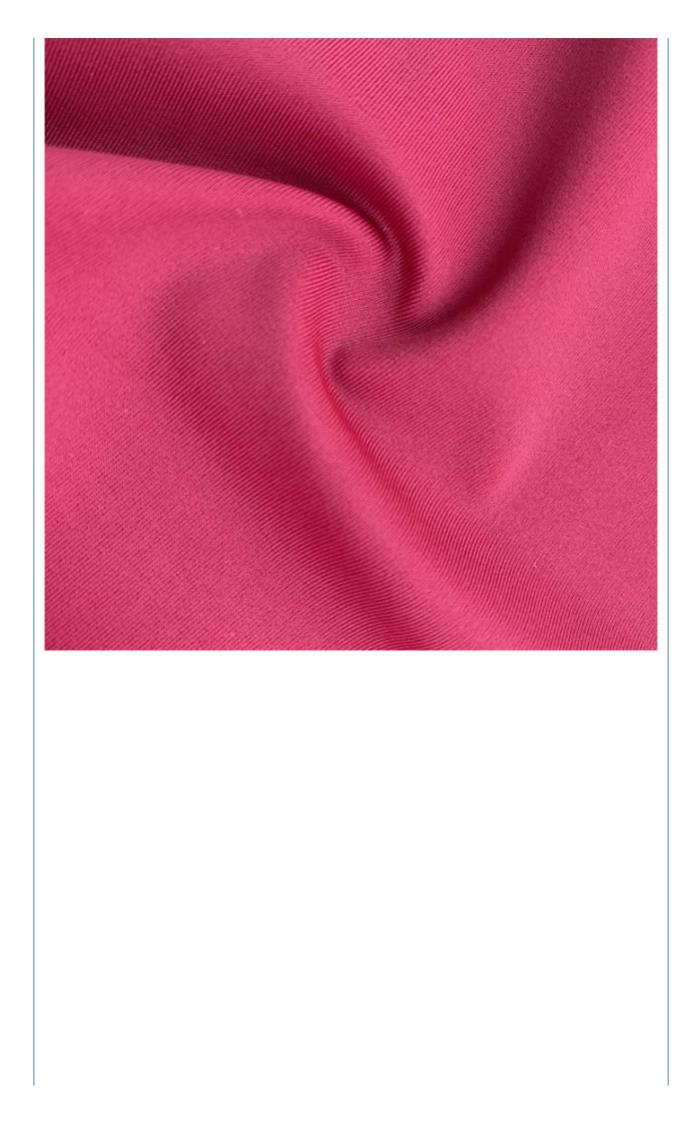

### **Product Specification**

- Width:
- Material:
- Weight:
- Yarn Count:
- Highlight:

| Wicking Jersey Knitting Fabric |
|--------------------------------|
| 40D                            |
| 170-240gsm                     |
| 12% Spandex +88% Polyester     |
| 142-155cm                      |

### More Images

| Item Name       | lycra fabric                                                                |
|-----------------|-----------------------------------------------------------------------------|
| Sort            | nylon spandex Fabric                                                        |
| Model Number    | N-LKB                                                                       |
| Width           | 142cm-155cm                                                                 |
| Weight          | 170-200gsm                                                                  |
| Decoration      | Customized                                                                  |
| Fabric Material | Spot inventory 19% spandex 81% nylon,Other ingredients can be customized    |
| MOQ             | 60 kilogram                                                                 |
| Use             | Fashion,swimsuit,T-shirt,underwear,suspenders, skirts, pajamas,yoga clothes |
| Sample          | The sample is free, customers pay the postage                               |
| Delivery Detail | 15 days for in stock, others depend on practical situation                  |