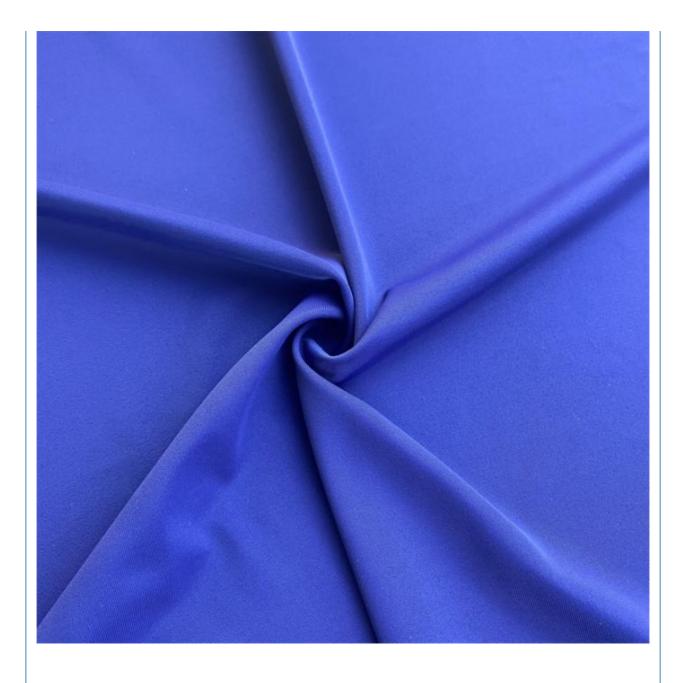

### **Product Specification**

- Width:
- Material:
- Weight:
- Yarn Count:
- Highlight:

| Wicking Jersey Knitting Fabric |
|--------------------------------|
| 40D                            |
| 170-240gsm                     |
| 12% Spandex +88% Polyester     |
| 142-155cm                      |