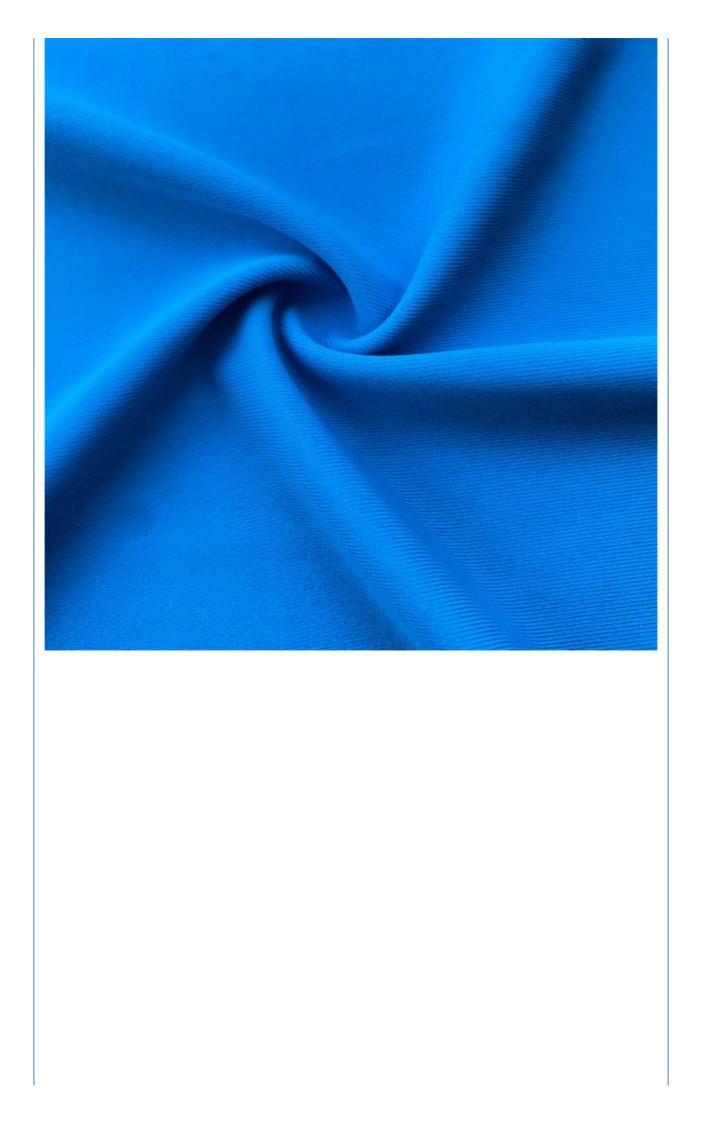

### **Product Specification**

- Width:
- Material:
- Weight:
- Yarn Count:
- Highlight:

| Wicking Jersey Knitting Fabric |
|--------------------------------|
| 40D                            |
| 170-240gsm                     |
| 12% Spandex +88% Polyester     |
| 142-155cm                      |

### More Images

| Item Name       | lycra fabric                                                                |
|-----------------|-----------------------------------------------------------------------------|
| Sort            | nylon spandex Fabric                                                        |
| Model Number    | N-LKB                                                                       |
| Width           | 142cm-155cm                                                                 |
| Weight          | 170-200gsm                                                                  |
| Decoration      | Customized                                                                  |
| Fabric Material | Spot inventory 19% spandex 81% nylon,Other ingredients can be customized    |
| MOQ             | 60 kilogram                                                                 |
| Use             | Fashion,swimsuit,T-shirt,underwear,suspenders, skirts, pajamas,yoga clothes |
| Sample          | The sample is free, customers pay the postage                               |
| Delivery Detail | 15 days for in stock, others depend on practical situation                  |