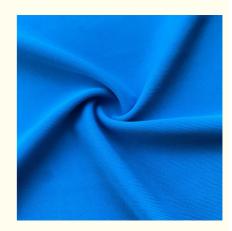

Zhejiang China

Jiarui

440 455

## 170-240gsm Four-way Stretch Wicking Jersey Knitting Fabric for Swimwear and Yoga Set

## **Basic Information**

- Place of Origin:
- Brand Name:
- Certification:
- Model Number:
- Minimum Order Quantity: Ne
- Price:
- Delivery Time:
- Payment Terms:
- Supply Ability:
- N-LKB Negotiation Negotiation 15 work days L/C, D/A, D/P, T/T, Western Union, MoneyGram 100000 Kilogram per Month

**OEKO-TEX STANDARD 100** 



### **Product Specification**

- Width:
- Material:
- Weight:
- Yarn Count:
- Highlight:

| Wicking Jersey Knitting Fabric |
|--------------------------------|
| 40D                            |
| 170-240gsm                     |
| 12% Spandex +88% Polyester     |
| 142-155cm                      |



### More Images



| Item Name       | lycra fabric                                                                |
|-----------------|-----------------------------------------------------------------------------|
| Sort            | nylon spandex Fabric                                                        |
| Model Number    | N-LKB                                                                       |
| Width           | 142cm-155cm                                                                 |
| Weight          | 170-200gsm                                                                  |
| Decoration      | Customized                                                                  |
| Fabric Material | Spot inventory 19% spandex 81% nylon,Other ingredients can be customized