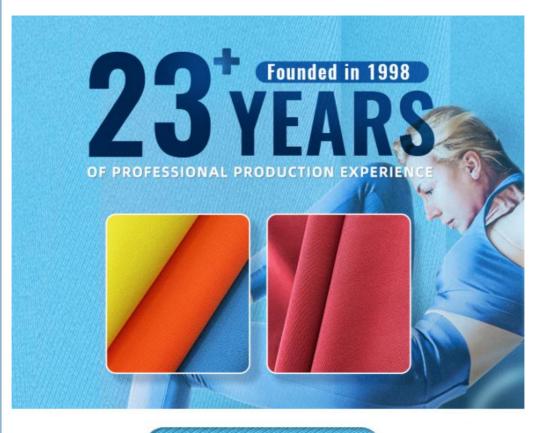

PRODUCT DISPLAY

### **Product Specification**

- Width:
- Material:
- Weight:
- Yarn Count:
- Highlight:

| 4Way Stretch Lycra Fabric,<br>UV Resistant Lycra Fabric, |
|----------------------------------------------------------|
| 40D                                                      |
| 170-240gsm                                               |
| 12% Spandex +88% Polyester                               |
| 142-155cm                                                |