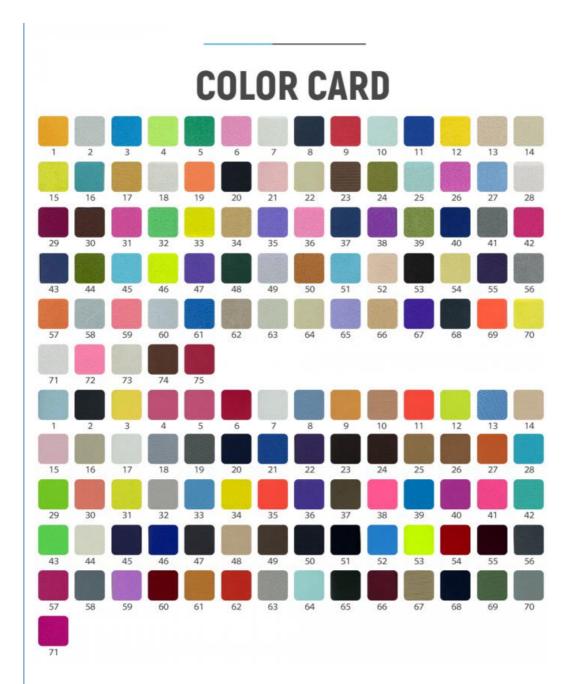

### **Product Specification**

- Width:
- Material:
- Weight:
- Yarn Count:
- Highlight:

| 4Way Stretch Lycra Fabric,<br>UV Resistant Lycra Fabric, |
|----------------------------------------------------------|
| 40D                                                      |
| 170-240gsm                                               |
| 12% Spandex +88% Polyester                               |
| 142-155cm                                                |