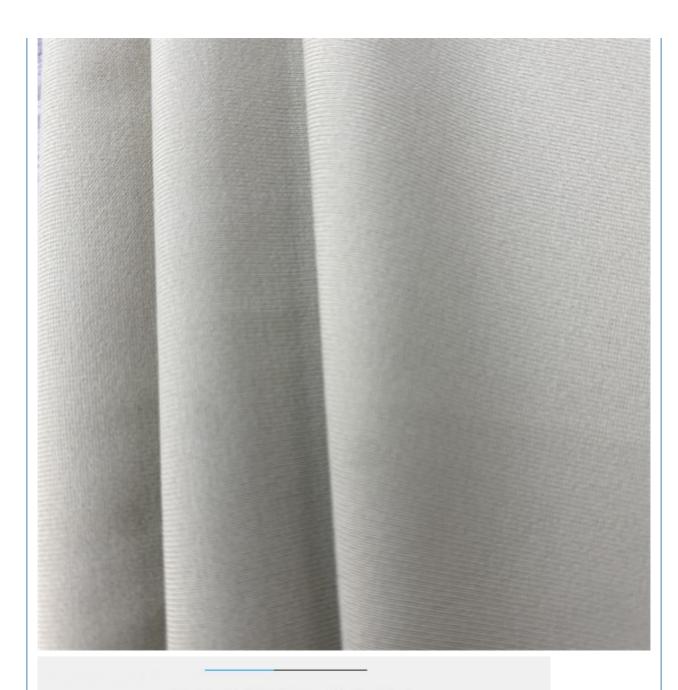

### **Product Specification**

- Width:
- Material: • Weight:
- 12% Spandex +88% Polyester

142-155cm

- Yarn Count:
- Highlight:

81% Nylon 19% Spandex Jersey Fabric

## PRODUCT SPECIFICATIONS

| Item Name       | lycra fabric                                                                |
|-----------------|-----------------------------------------------------------------------------|
| Sort            | nylon spandex Fabric                                                        |
| Model Number    | N-LKB                                                                       |
| Width           | 142cm-155cm                                                                 |
| Weight          | 170-200gsm                                                                  |
| Decoration      | Customized                                                                  |
| Fabric Material | Spot inventory 19% spandex 81% nylon,Other ingredients can be customized    |
| MOQ             | 60 kilogram                                                                 |
| Use             | Fashion,swimsuit,T-shirt,underwear,suspenders, skirts, pajamas,yoga clothes |
| Sample          | The sample is free, customers pay the postage                               |
| Delivery Detail | 15 days for in stock, others depend on practical situation                  |