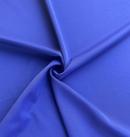

### **Product Specification**

- Width:
- Material: • Weight:
- 12% Spandex +88% Polyester

142-155cm

- Yarn Count:
- Highlight:

81% Nylon 19% Spandex Jersey Fabric