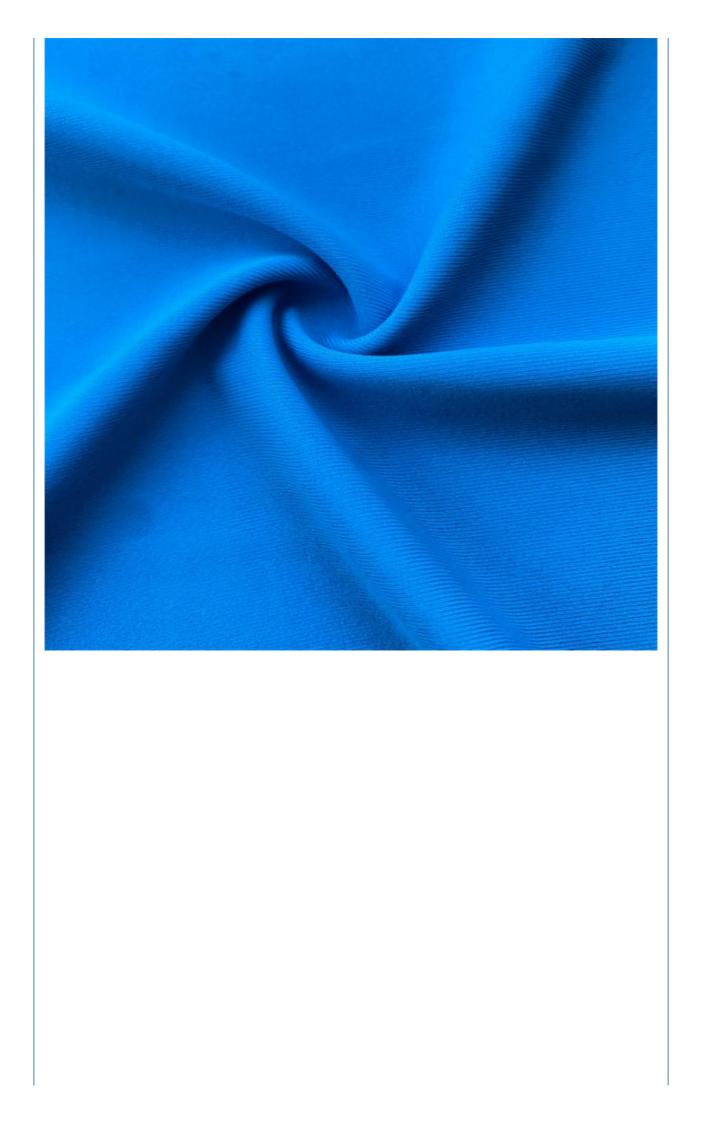

## Knitted Jersey Anti-Static 81% Nylon 19% Spandex Stock Lot for Knitted Yoga **Set Fabric**

### **Product Specification**

- Width:
- Material: • Weight:
- 12% Spandex +88% Polyester

142-155cm

- Yarn Count:
- Highlight:

81% Nylon 19% Spandex Jersey Fabric