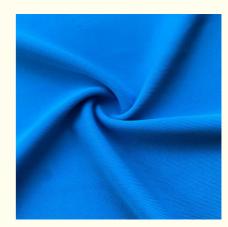

## Knitted Jersey Anti-Static 81% Nylon 19% Spandex Stock Lot for Knitted Yoga **Set Fabric**

### **Basic Information**

- Place of Origin:
- Zhejiang China

**OEKO-TEX STANDARD 100** 

100000 Kilogram per Month

Jiarui

N-LKB

T/T

15 work days

- Brand Name:
- Certification:
- Model Number:
- Minimum Order Quantity: Negotiation
- Price: Negotiation
- Delivery Time:
- Payment Terms:
- Supply Ability:



### **Product Specification**

- Width:
- Material: • Weight:
- 12% Spandex +88% Polyester

142-155cm

- Yarn Count:
- Highlight:

81% Nylon 19% Spandex Jersey Fabric



### More Images









## PRODUCT SPECIFICATIONS

| Item Name       | lycra fabric                                                                |
|-----------------|-----------------------------------------------------------------------------|
| Sort            | nylon spandex Fabric                                                        |
| Model Number    | N-LKB                                                                       |
| Width           | 142cm-155cm                                                                 |
| Weight          | 170-200gsm                                                                  |
| Decoration      | Customized                                                                  |
| Fabric Material | Spot inventory 19% spandex 81% nylon,Oth