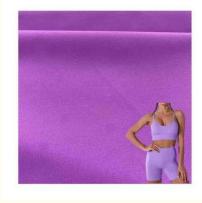

### **Product Specification**

- Width:
- Material: • Weight:
- 12% Spandex +88% Polyester

142-155cm

- Yarn Count:
- Highlight:

81% Nylon 19% Spandex Jersey Fabric

# **PROJECT CASE**

Quick drying sportswear

Dance clothes

Swimwear

Yoga clothes