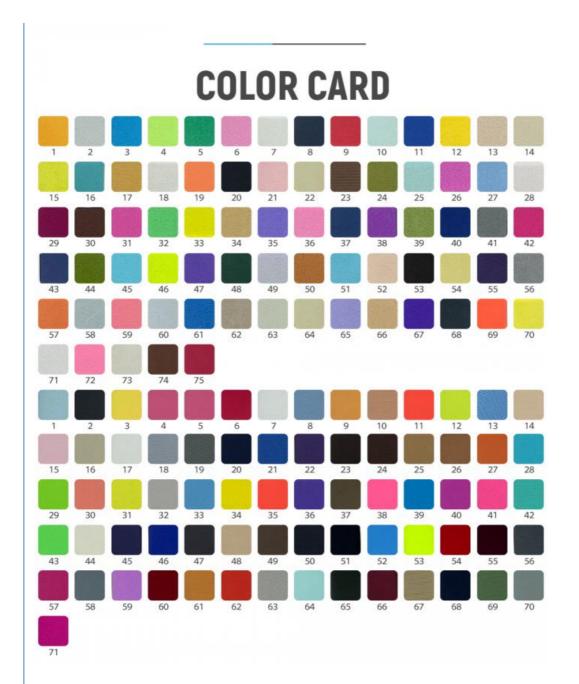

### **Product Specification**

- Width:
- Material: • Weight:
- 12% Spandex +88% Polyester

142-155cm

- Yarn Count:
- Highlight:

81% Nylon 19% Spandex Jersey Fabric

## PRODUCT SPECIFICATIONS

| Item Name       | lycra fabric                                                                |
|-----------------|-----------------------------------------------------------------------------|
| Sort            | nylon spandex Fabric                                                        |
| Model Number    | N-LKB                                                                       |
| Width           | 142cm-155cm                                                                 |
| Weight          | 170-200gsm                                                                  |
| Decoration      | Customized                                                                  |
| Fabric Material | Spot inventory 19% spandex 81% nylon,Other ingredients can be customized    |
| MOQ             | 60 kilogram                                                                 |
| Use             | Fashion,swimsuit,T-shirt,underwear,suspenders, skirts, pajamas,yoga clothes |
| Sample          | The sample is free, customers pay the postage                               |
| Delivery Detail | 15 days for in stock, others depend on practical situation                  |