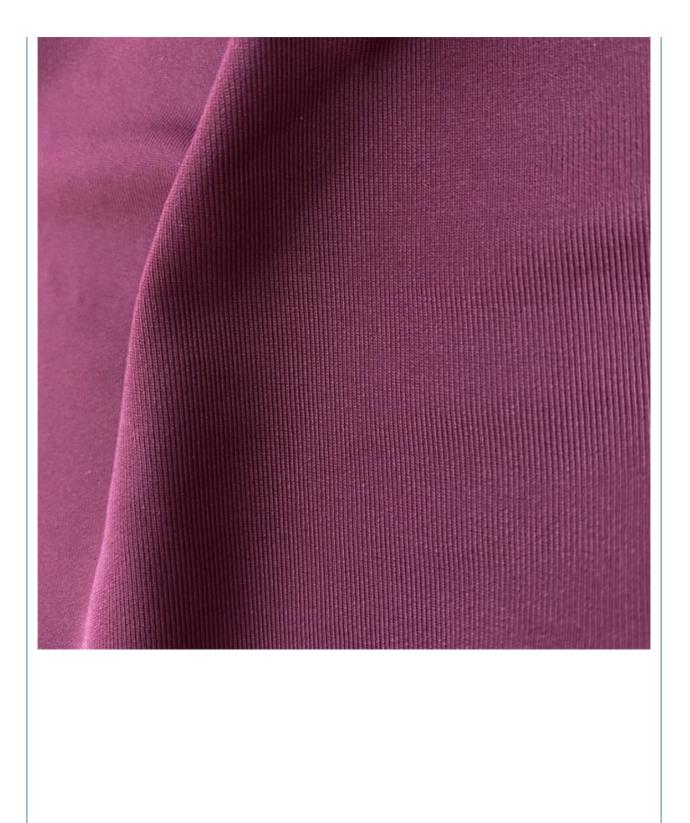

### **Product Specification**

- Width:
- Material:Weight:
- 12% Spandex +88% Polyester 170-240gsm

142-155cm

- 55D
- Yarn Count:
- Highlight:
- 55D Polyester Spandex Jersey, Waterproof Polyester Spandex Jersey, Medium Weight Polyester Spandex Jersey

## PRODUCT SPECIFICATIONS

| Item Name       | swimwear lycra fabric                                                         |
|-----------------|-------------------------------------------------------------------------------|
| Sort            | Spandex polyester Fabric                                                      |
| Model Number    | A-LKB                                                                         |
| Width           | 142cm-155cm                                                                   |
| Weight          | 170-240gsm                                                                    |
| Decoration      | Customized                                                                    |
| Fabric Material | Spot inventory 12% spandex 88% polyester, Other ingredients can be customized |
| MOQ             | 60 kilogram                                                                   |
| Use             | Fashion,swimsuit,T-shirt,underwear,suspenders, skirts, pajamas,yoga clothes   |
| Sample          | The sample is free, customers pay the postage                                 |
| Delivery Detail | 15 days for in stock, others depend on practical situation                    |