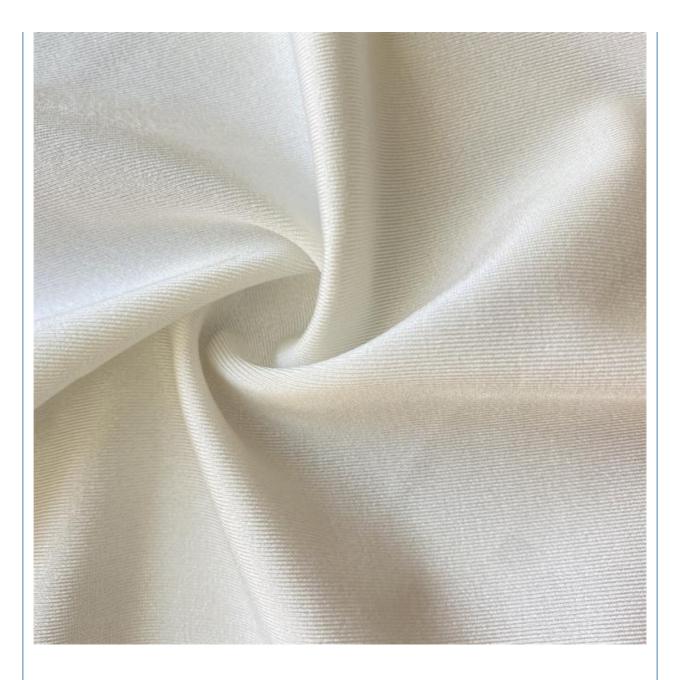

### **Product Specification**

- Width:
- Material:Weight:
- 12% Spandex +88% Polyester 170-240gsm

142-155cm

- 55D
- Yarn Count:
- Highlight:
- 55D Polyester Spandex Jersey, Waterproof Polyester Spandex Jersey, Medium Weight Polyester Spandex Jersey

## PRODUCT SPECIFICATIONS

| Item Name       | swimwear lycra fabric                                                         |
|-----------------|-------------------------------------------------------------------------------|
| Sort            | Spandex polyester Fabric                                                      |
| Model Number    | A-LKB                                                                         |
| Width           | 142cm-155cm                                                                   |
| Weight          | 170-240gsm                                                                    |
| Decoration      | Customized                                                                    |
| Fabric Material | Spot inventory 12% spandex 88% polyester, Other ingredients can be customized |
| MOQ             | 60 kilogram                                                                   |
| Use             | Fashion,swimsuit,T-shirt,underwear,suspenders, skirts, pajamas,yoga clothes   |
| Sample          | The sample is free, customers pay the postage                                 |
| Delivery Detail | 15 days for in stock, others depend on practical situation                    |