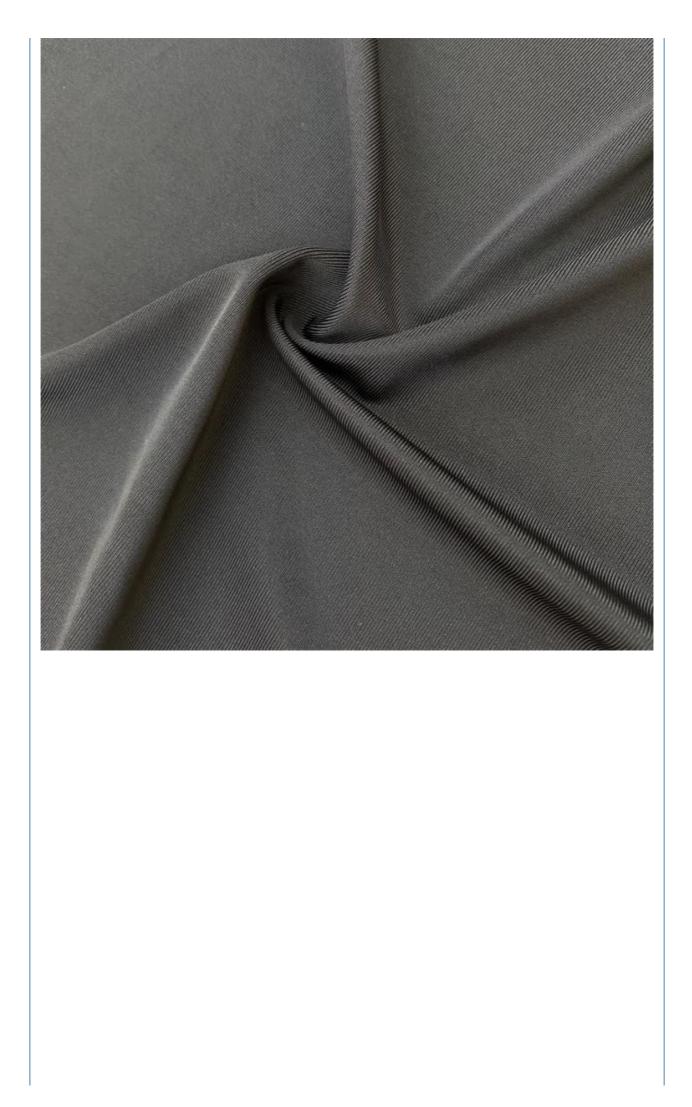

### **Product Specification**

- Width:
- Material:Weight:
- 12% Spandex +88% Polyester 170-240gsm

142-155cm

- 55D
- Yarn Count:
- Highlight:
- 55D Polyester Spandex Jersey, Waterproof Polyester Spandex Jersey, Medium Weight Polyester Spandex Jersey

## PRODUCT SPECIFICATIONS

| Item Name       | swimwear lycra fabric                                                         |
|-----------------|-------------------------------------------------------------------------------|
| Sort            | Spandex polyester Fabric                                                      |
| Model Number    | A-LKB                                                                         |
| Width           | 142cm-155cm                                                                   |
| Weight          | 170-240gsm                                                                    |
| Decoration      | Customized                                                                    |
| Fabric Material | Spot inventory 12% spandex 88% polyester, Other ingredients can be customized |
| MOQ             | 60 kilogram                                                                   |
| Use             | Fashion,swimsuit,T-shirt,underwear,suspenders, skirts, pajamas,yoga clothes   |
| Sample          | The sample is free, customers pay the postage                                 |
| Delivery Detail | 15 days for in stock, others depend on practical situation                    |