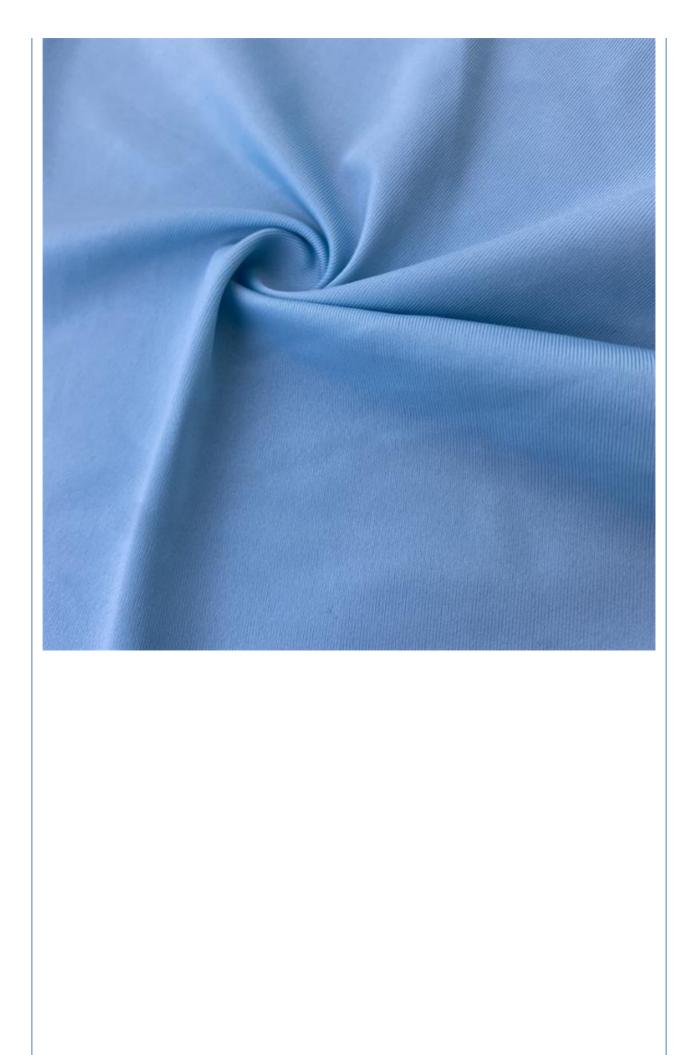

142cm-155cm                                                                   |
| Weight          | 170-240gsm                                                                    |
| Decoration      | Customized                                                                    |
| Fabric Material | Spot inventory 12% spandex 88% polyester, Other ingredients can be customized |
| MOQ             | 60 kilogram                                                                   |
| Use             | Fashion,swimsuit,T-shirt,underwear,suspenders, skirts, pajamas,yoga clothes   |
| Sample          | The sample is free, customers pay the postage                                 |
| Delivery Detail | 15 days for in stock, others depend on practical situation                    |



PRODUCT DISPLAY













# **PROJECT CASE**



Quick drying sportswear



Dance clothes



Swimwear



Yoga clothes









# **PRODUCTION PROCESS**





# **FACTORY SCALE**



## PRODUCTION EQUIPMENT







## **OUR CERTIFICATES**

| COMPLETION OF