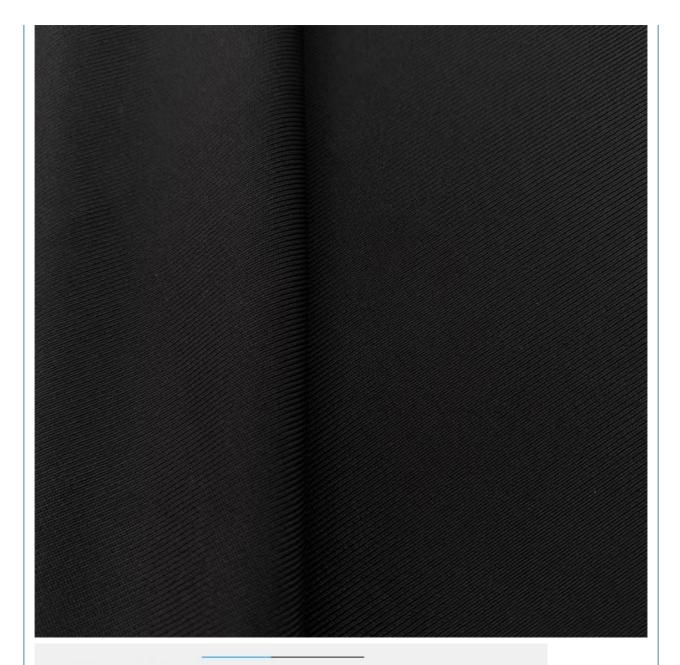

## Medium Weight Anti-Static 55D Waterproof Polyester Spandex Jersey for Workout Clothes

### **Product Specification**

- Width:
- Material:Weight:
- 12% Spandex +88% Polyester 170-240gsm

142-155cm

- 55D
- Yarn Count:
- Highlight:
- 55D Polyester Spandex Jersey, Waterproof Polyester Spandex Jersey, Medium Weight Polyester Spandex Jersey