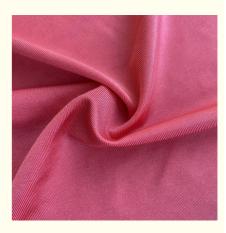

## Medium Weight Anti-Static 55D Waterproof Polyester Spandex Jersey for Workout Clothes

### **Basic Information**

- Place of Origin:
- Zhejiang China Jiarui

A-LKB

T/T

15 work days

**OEKO-TEX STANDARD 100** 

100000 Kilogram per Month

- Brand Name:
- Certification:
- Model Number:
- Minimum Order Quantity: Negotiation
- Price: Negotiation
- Delivery Time:
- Payment Terms:
- Supply Ability:



### **Product Specification**

- Width:
- Material:Weight:
- 12% Spandex +88% Polyester 170-240gsm

142-155cm

- 55D
- Yarn Count:
- Highlight:
- 55D Polyester Spandex Jersey, Waterproof Polyester Spandex Jersey, Medium Weight Polyester Spandex Jersey



### More Images









## PRODUCT SPECIFICATIONS

| Item Name       | swimwear lycra fabric                                                         |
|-----------------|-------------------------------------------------------------------------------|
| Sort            | Spandex polyester Fabric                                                      |
| Model Number    | A-LKB                                                                         |
| Width           | 142cm-155cm                                                                   |
| Weight          | 170-240gsm                                                                    |
| Decoration      | Customized                                                                    |
| Fabric Material | Spot inventory 12% spandex