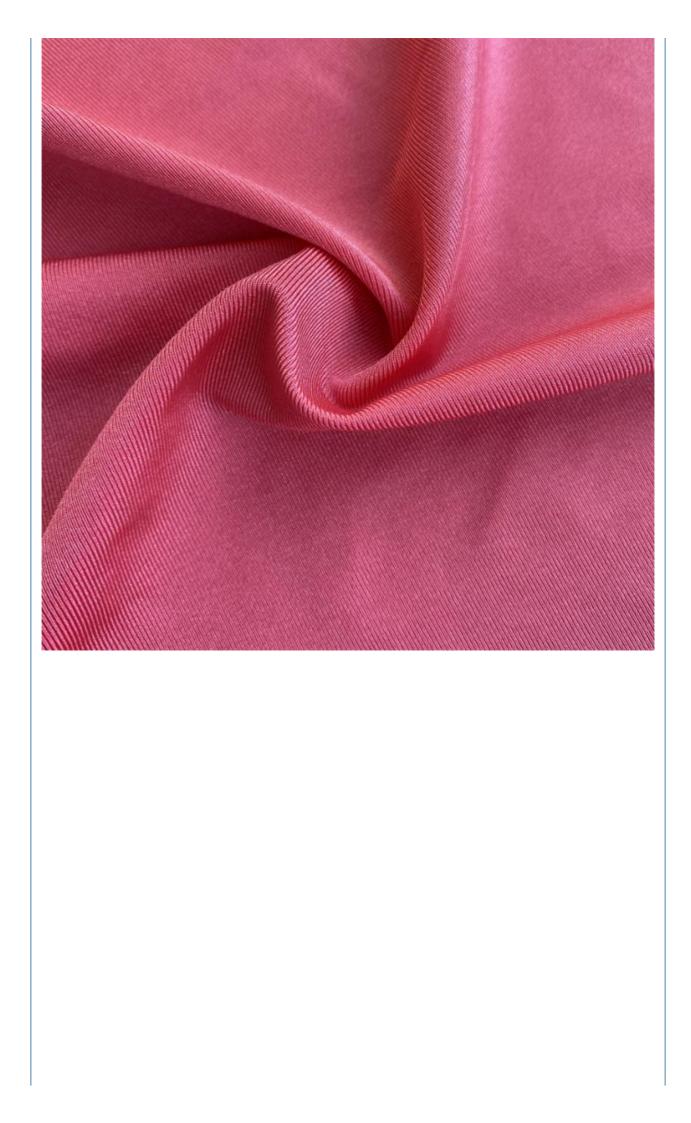

### **Product Specification**

- Width:
- Material:Weight:
- 12% Spandex +88% Polyester 170-240gsm

142-155cm

- 55D
- Yarn Count:
- Highlight:
- 55D Polyester Spandex Jersey, Waterproof Polyester Spandex Jersey, Medium Weight Polyester Spandex Jersey

## PRODUCT SPECIFICATIONS

| Item Name       | swimwear lycra fabric                                                         |
|-----------------|-------------------------------------------------------------------------------|
| Sort            | Spandex polyester Fabric                                                      |
| Model Number    | A-LKB                                                                         |
| Width           | 142cm-155cm                                                                   |
| Weight          | 170-240gsm                                                                    |
| Decoration      | Customized                                                                    |
| Fabric Material | Spot inventory 12% spandex 88% polyester, Other ingredients can be customized |
| MOQ             | 60 kilogram                                                                   |
| Use             | Fashion,swimsuit,T-shirt,underwear,suspenders, skirts, pajamas,yoga clothes   |
| Sample          | The sample is free, customers pay the postage                                 |
| Delivery Detail | 15 days for in stock, others depend on practical situation                    |