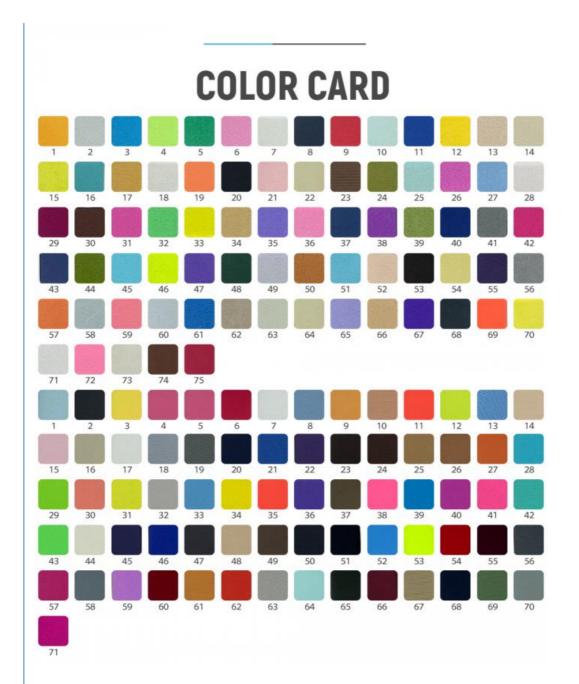

### **Product Specification**

- Width:
- Material:Weight:
- 12% Spandex +88% Polyester 170-240gsm

142-155cm

- 55D
- Yarn Count:
- Highlight:
- 55D Polyester Spandex Jersey, Waterproof Polyester Spandex Jersey, Medium Weight Polyester Spandex Jersey

## PRODUCT SPECIFICATIONS

| Item Name       | swimwear lycra fabric                                                         |
|-----------------|-------------------------------------------------------------------------------|
| Sort            | Spandex polyester Fabric                                                      |
| Model Number    | A-LKB                                                                         |
| Width           | 142cm-155cm                                                                   |
| Weight          | 170-240gsm                                                                    |
| Decoration      | Customized                                                                    |
| Fabric Material | Spot inventory 12% spandex 88% polyester, Other ingredients can be customized |
| MOQ             | 60 kilogram                                                                   |
| Use             | Fashion,swimsuit,T-shirt,underwear,suspenders, skirts, pajamas,yoga clothes   |
| Sample          | The sample is free, customers pay the postage                                 |
| Delivery Detail | 15 days for in stock, others depend on practical situation                    |