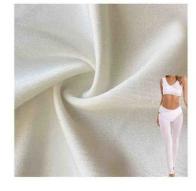

## Medium Weight Anti-Static 55D Waterproof Polyester Spandex Jersey for Workout Clothes

### **Product Specification**

- Width:
- Material:Weight:
- 12% Spandex +88% Polyester 170-240gsm

142-155cm

- 55D
- Yarn Count:
- Highlight:
- 55D Polyester Spandex Jersey, Waterproof Polyester Spandex Jersey, Medium Weight Polyester Spandex Jersey