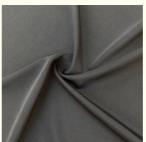

### **Product Specification**

- Width:
- Material:Weight:
- 12% Spandex +88% Polyester 170-240gsm

142-155cm

- 55D
- Yarn Count:
- Highlight:
- 55D Polyester Spandex Jersey, Waterproof Polyester Spandex Jersey, Medium Weight Polyester Spandex Jersey