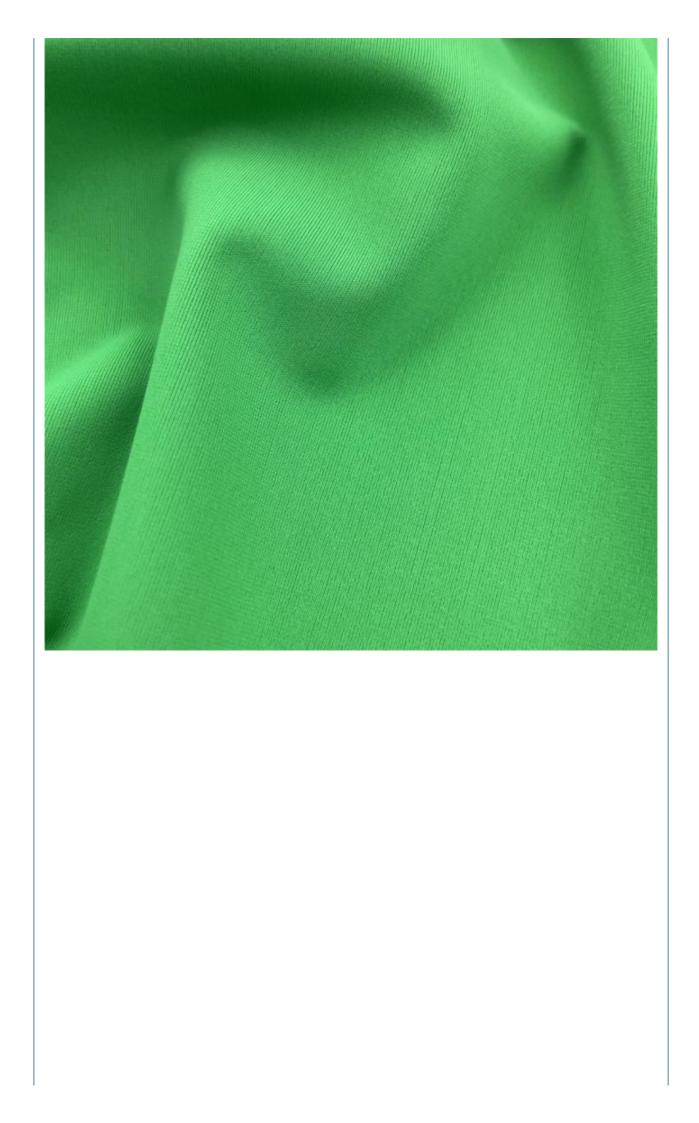

dth           | 142cm-155cm                                                                 |
| Weight          | 170-200gsm                                                                  |
| Decoration      | Customized                                                                  |
| Fabric Material | Spot inventory 19% spandex 81% nylon,Other ingredients can be customized    |
| MOQ             | 60 kilogram                                                                 |
| Use             | Fashion,swimsuit,T-shirt,underwear,suspenders, skirts, pajamas,yoga clothes |
| Sample          | The sample is free, customers pay the postage                               |
| Delivery Detail | 15 days for in stock, others depend on practical situation                  |



PRODUCT DISPLAY





# **PROJECT CASE**



Quick drying sportswear



Dance clothes





Swimwear

Yoga clothes









# **PRODUCTION PROCESS**





# **FACTORY SCALE**



## PRODUCTION EQUIPMENT







## **OUR CERTIFICATES**

| COMPLETION OF