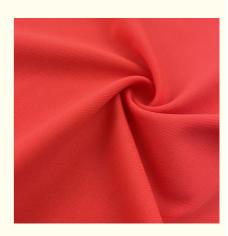

### **Product Specification**

- Width:
- Material:
- Weight:
- Yarn Count:
- Highlight:
- 142-155cm 12% Spandex +88% Polyester 170-200gsm 40D Elastic Waterproof Swimsuit Fabric,

40D Waterproof Swimsuit Fabric