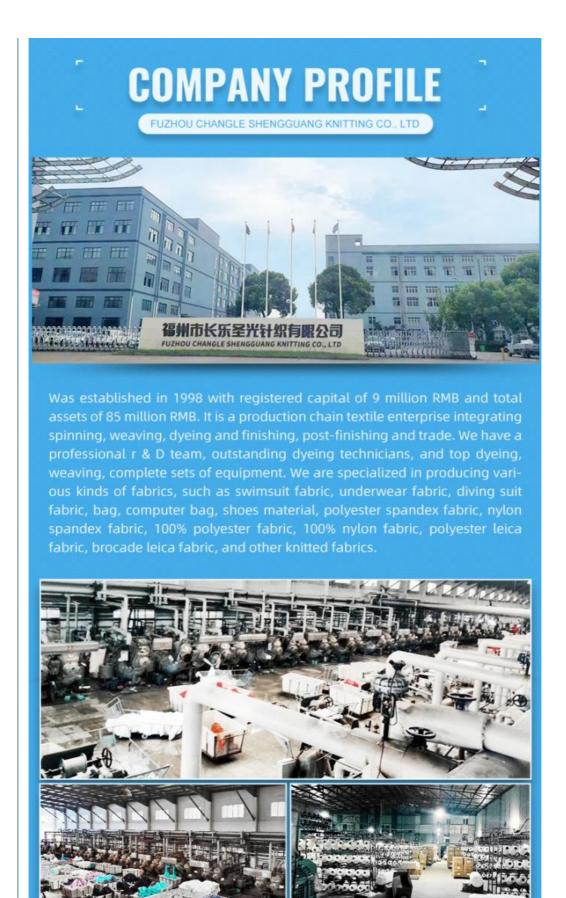

| 170-200gsm                                                                  |
| Decoration      | Customized                                                                  |
| Fabric Material | Spot inventory 19% spandex 81% nylon,Other ingredients can be customized    |
| MOQ             | 60 kilogram                                                                 |
| Use             | Fashion,swimsuit,T-shirt,underwear,suspenders, skirts, pajamas,yoga clothes |
| Sample          | The sample is free, customers pay the postage                               |
| Delivery Detail | 15 days for in stock, others depend on practical situation                  |



PRODUCT DISPLAY





# **PROJECT CASE**



Quick drying sportswear



Dance clothes





Swimwear

Yoga clothes









# **PRODUCTION PROCESS**





# **FACTORY SCALE**



## PRODUCTION EQUIPMENT







## **OUR CERTIFICATES**

| COMPLETION OF