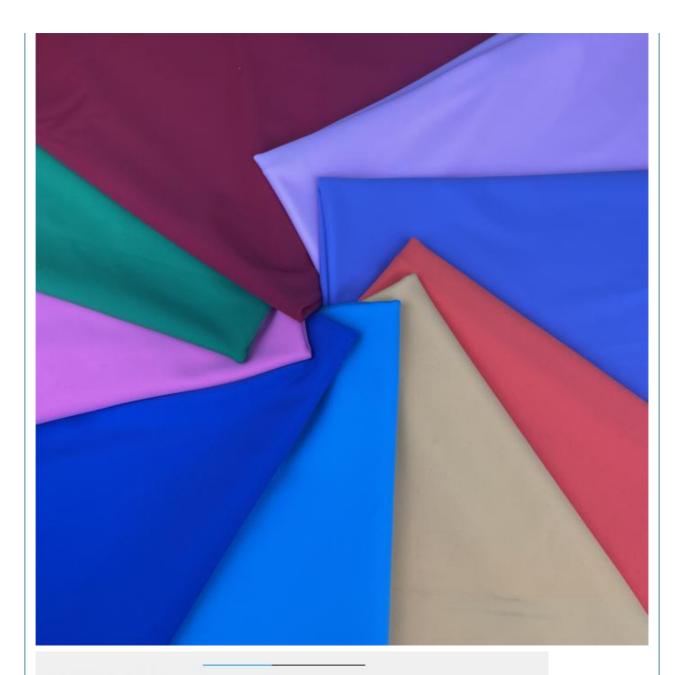

PRODUCT DISPLAY

### **Product Specification**

- Width:
- Material:
- Weight:
- Yarn Count:
- Highlight:
- 142-155cm 12% Spandex +88% Polyester 170-200gsm 40D Elastic Waterproof Swimsuit Fabric,

40D Waterproof Swimsuit Fabric