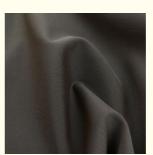

### **Product Specification**

- Width:
- Material:
- Weight:
- Yarn Count:
- Highlight:
- 142-155cm 12% Spandex +88% Polyester 170-200gsm 40D Elastic Waterproof Swimsuit Fabric,

40D Waterproof Swimsuit Fabric

### More Images

| Item Name       | lycra fabric                                                                |
|-----------------|-----------------------------------------------------------------------------|
| Sort            | nylon spandex Fabric                                                        |
| Model Number    | N-LKB                                                                       |
| Width           | 142cm-155cm                                                                 |
| Weight          | 170-200gsm                                                                  |
| Decoration      | Customized                                                                  |
| Fabric Material | Spot inventory 19% spandex 81% nylon,Other ingredients can be customized    |
| MOQ             | 60 kilogram                                                                 |
| Use             | Fashion,swimsuit,T-shirt,underwear,suspenders, skirts, pajamas,yoga clothes |
| Sample          | The sample is free, customers pay the postage                               |
| Delivery Detail | 15 days for in stock, others depend on practical situation                  |