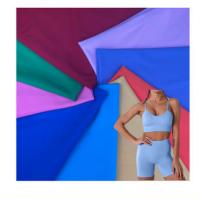

## Elastic Waterproof 40D 4-Way Knitted Nylon Spandex Swimsuit Fabric for Sports Yoga

## Basic Information

- Place of Origin:
- Zhejiang China Jiarui

N-LKB

T/T

15 work days

- Brand Name:
- Certification:
- Model Number:
- Minimum Order Quantity: Negotiation
- Price: Negotiation
- Delivery Time:
- Payment Terms:
- Supply Ability:



### **Product Specification**

- Width:
- Material:
- Weight:
- Yarn Count:
- Highlight:
- 142-155cm 12% Spandex +88% Polyester 170-200gsm 40D Elastic Waterproof Swimsuit Fabric,

40D Waterproof Swimsuit Fabric

**OEKO-TEX STANDARD 100** 

100000 Kilogram per Month



### More Images









| Item Name       | lycra fabric                                                                |
|-----------------|-----------------------------------------------------------------------------|
| Sort            | nylon spandex Fabric                                                        |
| Model Number    | N-LKB                                                                       |
| Width           | 142cm-155cm                                                                 |
| Weight