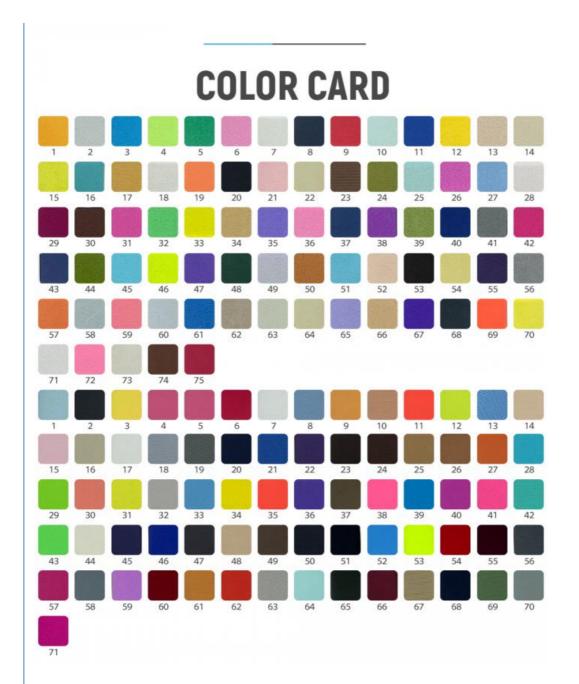

### **Product Specification**

- Width:
- Material:
- Weight:
- Yarn Count:
- Highlight:
- 142-155cm 12% Spandex +88% Polyester 170-200gsm 40D Elastic Waterproof Swimsuit Fabric,

40D Waterproof Swimsuit Fabric