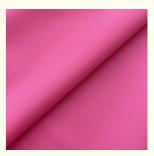

### **Product Specification**

- Width:
- Material:
- Weight:
- Yarn Count:
- Highlight:
- 142-155cm 12% Spandex +88% Polyester 170-200gsm 40D Elastic Waterproof Swimsuit Fabric,

40D Waterproof Swimsuit Fabric

### More Images

| Item Name       | lycra fabric                                                                |
|-----------------|-----------------------------------------------------------------------------|
| Sort            | nylon spandex Fabric                                                        |
| Model Number    | N-LKB                                                                       |
| Width           | 142cm-155cm                                                                 |
| Weight          | 170-200gsm                                                                  |
| Decoration      | Customized                                                                  |
| Fabric Material | Spot inventory 19% spandex 81% nylon,Other ingredients can be customized    |
| MOQ             | 60 kilogram                                                                 |
| Use             | Fashion,swimsuit,T-shirt,underwear,suspenders, skirts, pajamas,yoga clothes |
| Sample          | The sample is free, customers pay the postage                               |
| Delivery Detail | 15 days for in stock, others depend on practical situation                  |