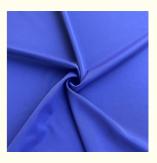

## 4-Way Elastic Swimsuit Fabric Waterproof Tear-Proof and Breathable for Active Wear

### **Product Specification**

- Width:
- Material:
- Weight:
- Yarn Count:
- Highlight:

| Breathable Swimsuit Fabric,<br>Waterproof Swimsuit Fabric |
|-----------------------------------------------------------|
| 40D                                                       |
| 170-240gsm                                                |
| 12% Spandex +88% Polyester                                |
| 142-155cm                                                 |