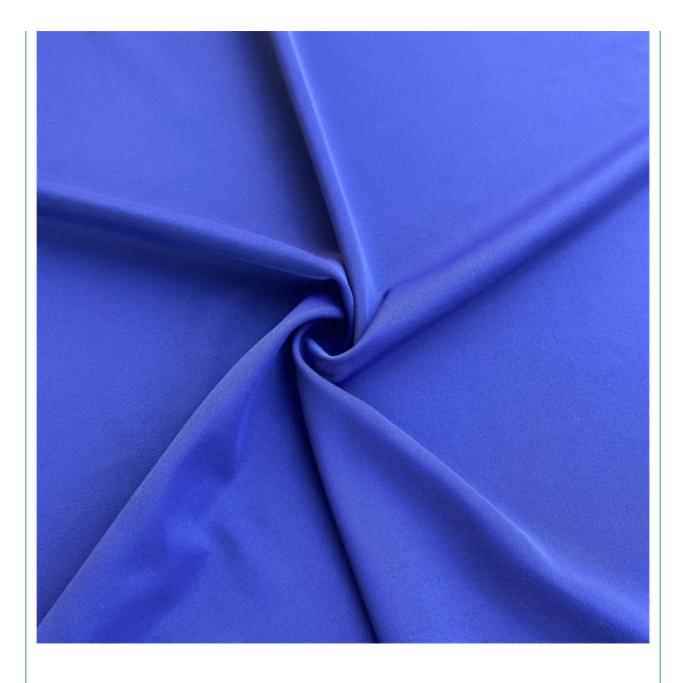

| 142cm-155cm                                                                 |
| Weight          | 170-200gsm                                                                  |
| Decoration      | Customized                                                                  |
| Fabric Material | Spot inventory 19% spandex 81% nylon,Other ingredients can be customized    |
| MOQ             | 60 kilogram                                                                 |
| Use             | Fashion,swimsuit,T-shirt,underwear,suspenders, skirts, pajamas,yoga clothes |
| Sample          | The sample is free, customers pay the postage                               |
| Delivery Detail | 15 days for in stock, others depend on practical situation                  |



PRODUCT DISPLAY













# **PROJECT CASE**



Quick drying sportswear



Dance clothes



Swimwear



Yoga clothes









# **PRODUCTION PROCESS**





# **FACTORY SCALE**



## PRODUCTION EQUIPMENT







## **OUR CERTIFICATES**

| COMPLETION OF