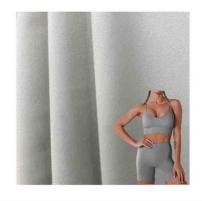

## 4-Way Elastic Swimsuit Fabric Waterproof Tear-Proof and Breathable for Active Wear

### **Product Specification**

- Width:
- Material:
- Weight:
- Yarn Count:
- Highlight:

| Breathable Swimsuit Fabric,<br>Waterproof Swimsuit Fabric |
|-----------------------------------------------------------|
| 40D                                                       |
| 170-240gsm                                                |
| 12% Spandex +88% Polyester                                |
| 142-155cm                                                 |