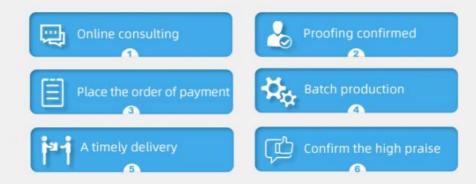

|
| Decoration      | Customized                                                                  |
| Fabric Material | Spot inventory 19% spandex 81% nylon,Other ingredients can be customized    |
| MOQ             | 60 kilogram                                                                 |
| Use             | Fashion,swimsuit,T-shirt,underwear,suspenders, skirts, pajamas,yoga clothes |
| Sample          | The sample is free, customers pay the postage                               |
| Delivery Detail | 15 days for in stock, others depend on practical situation                  |



PRODUCT DISPLAY













# **PROJECT CASE**



Quick drying sportswear



Dance clothes



Swimwear



Yoga clothes









# **PRODUCTION PROCESS**





# **FACTORY SCALE**



## PRODUCTION EQUIPMENT







## **OUR CERTIFICATES**

| COMPLETION OF