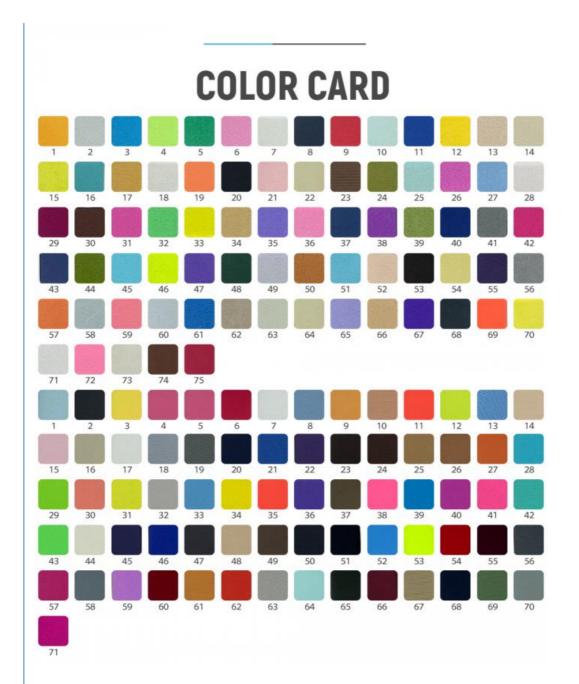

### **Product Specification**

- Width:
- Material:
- Weight:
- Yarn Count:
- Highlight:

| Breathable Swimsuit Fabric,<br>Waterproof Swimsuit Fabric |
|-----------------------------------------------------------|
| 40D                                                       |
| 170-240gsm                                                |
| 12% Spandex +88% Polyester                                |
| 142-155cm                                                 |