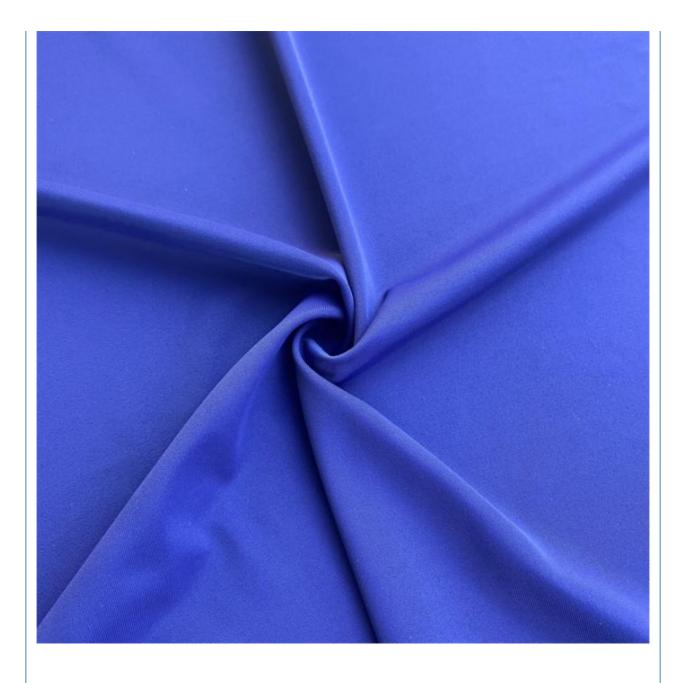

## Warp-knitted 40D 81% Nylon 19% Spandex Textile Sweatshirt Antistatic Jersey Fabric

81% Nylon 19% Spandex Textile Sweatshirt, Antistatic Jersey Fabric Sweatshirt, 40D Textile Sweatshirt