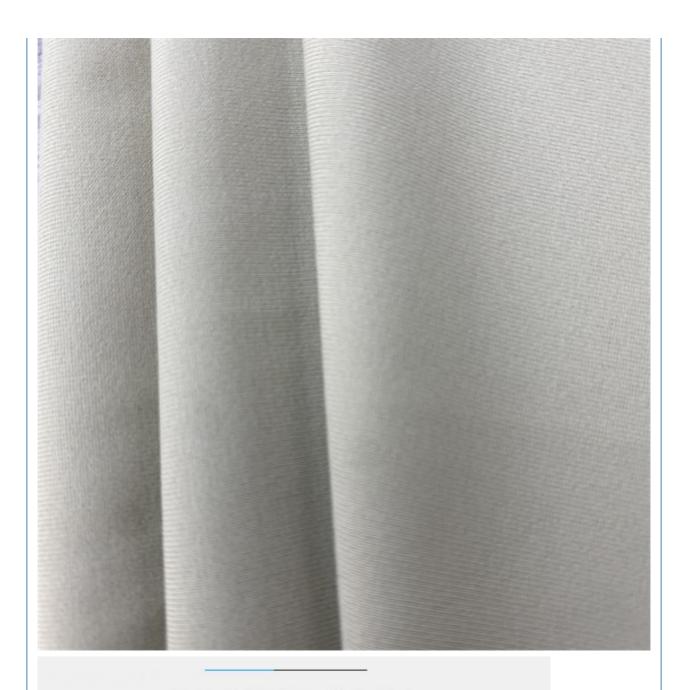

| 142cm-155cm                                                                 |
| Weight          | 170-200gsm                                                                  |
| Decoration      | Customized                                                                  |
| Fabric Material | Spot inventory 19% spandex 81% nylon,Other ingredients can be customized    |
| MOQ             | 60 kilogram                                                                 |
| Use             | Fashion,swimsuit,T-shirt,underwear,suspenders, skirts, pajamas,yoga clothes |
| Sample          | The sample is free, customers pay the postage                               |
| Delivery Detail | 15 days for in stock, others depend on practical situation                  |



PRODUCT DISPLAY













# **PROJECT CASE**



Quick drying sportswear



Dance clothes



Swimwear



Yoga clothes









# **PRODUCTION PROCESS**





# **FACTORY SCALE**



## PRODUCTION EQUIPMENT







## **OUR CERTIFICATES**

| COMPLETION OF