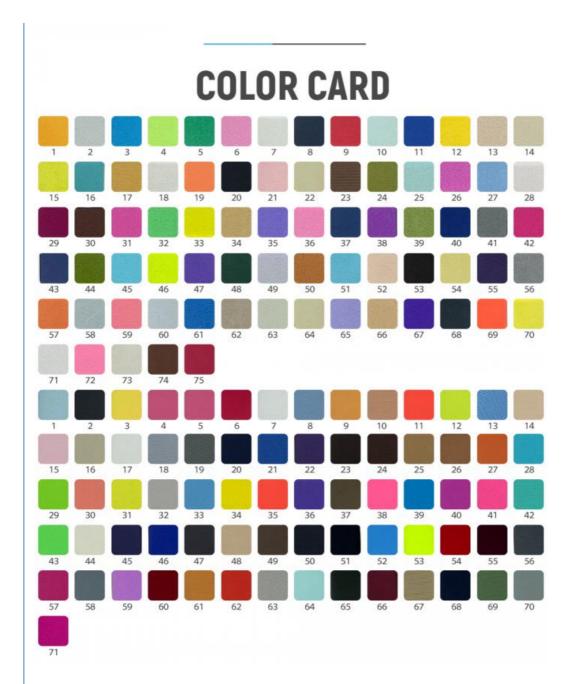

### **Product Specification**

- Width:
- Material:
- Weight:
- Yarn Count:
- Highlight:

| 142-155cm                  |
|----------------------------|
| 12% Spandex +88% Polyester |
| 170-240gsm                 |
| 40D                        |
|                            |

## PRODUCT SPECIFICATIONS

| Item Name       | lycra fabric                                                                |
|-----------------|-----------------------------------------------------------------------------|
| Sort            | nylon spandex Fabric                                                        |
| Model Number    | N-LKB                                                                       |
| Width           | 142cm-155cm                                                                 |
| Weight          | 170-200gsm                                                                  |
| Decoration      | Customized                                                                  |
| Fabric Material | Spot inventory 19% spandex 81% nylon,Other ingredients can be customized    |
| MOQ             | 60 kilogram                                                                 |
| Use             | Fashion,swimsuit,T-shirt,underwear,suspenders, skirts, pajamas,yoga clothes |
| Sample          | The sample is free, customers pay the postage                               |
| Delivery Detail | 15 days for in stock, others depend on practical situation                  |