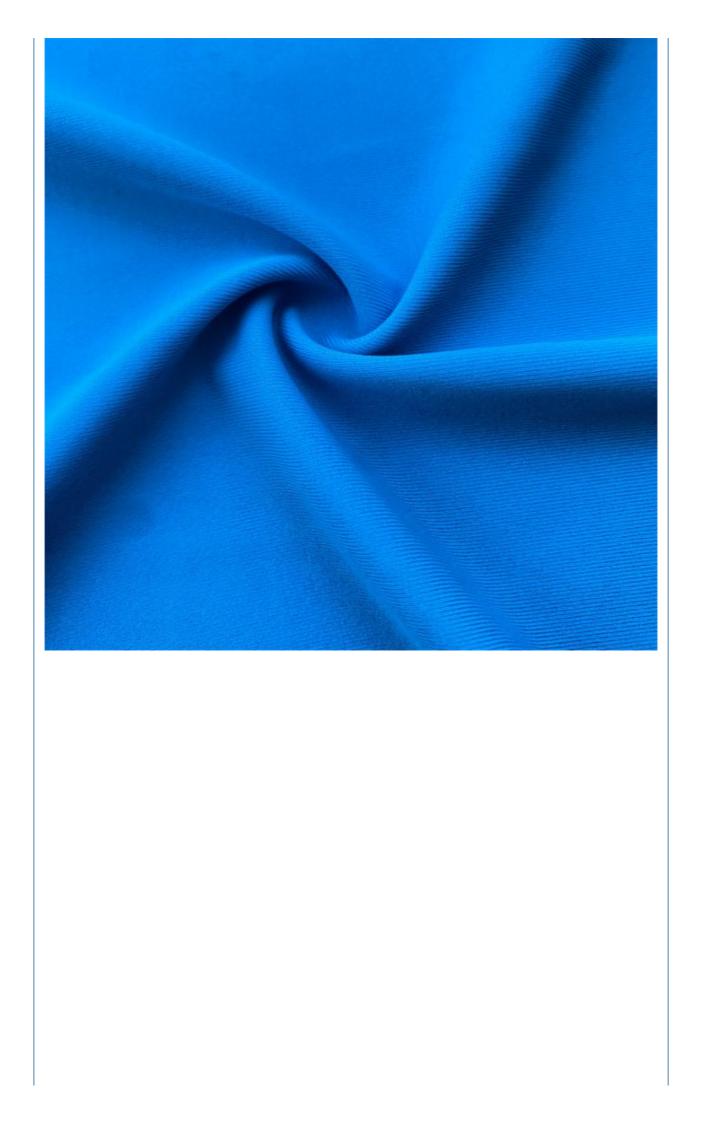

dth           | 142cm-155cm                                                                 |
| Weight          | 170-200gsm                                                                  |
| Decoration      | Customized                                                                  |
| Fabric Material | Spot inventory 19% spandex 81% nylon,Other ingredients can be customized    |
| MOQ             | 60 kilogram                                                                 |
| Use             | Fashion,swimsuit,T-shirt,underwear,suspenders, skirts, pajamas,yoga clothes |
| Sample          | The sample is free, customers pay the postage                               |
| Delivery Detail | 15 days for in stock, others depend on practical situation                  |



PRODUCT DISPLAY













# **PROJECT CASE**



Quick drying sportswear



Dance clothes



Swimwear



Yoga clothes









# **PRODUCTION PROCESS**





# **FACTORY SCALE**



## PRODUCTION EQUIPMENT







## **OUR CERTIFICATES**

| COMPLETION OF