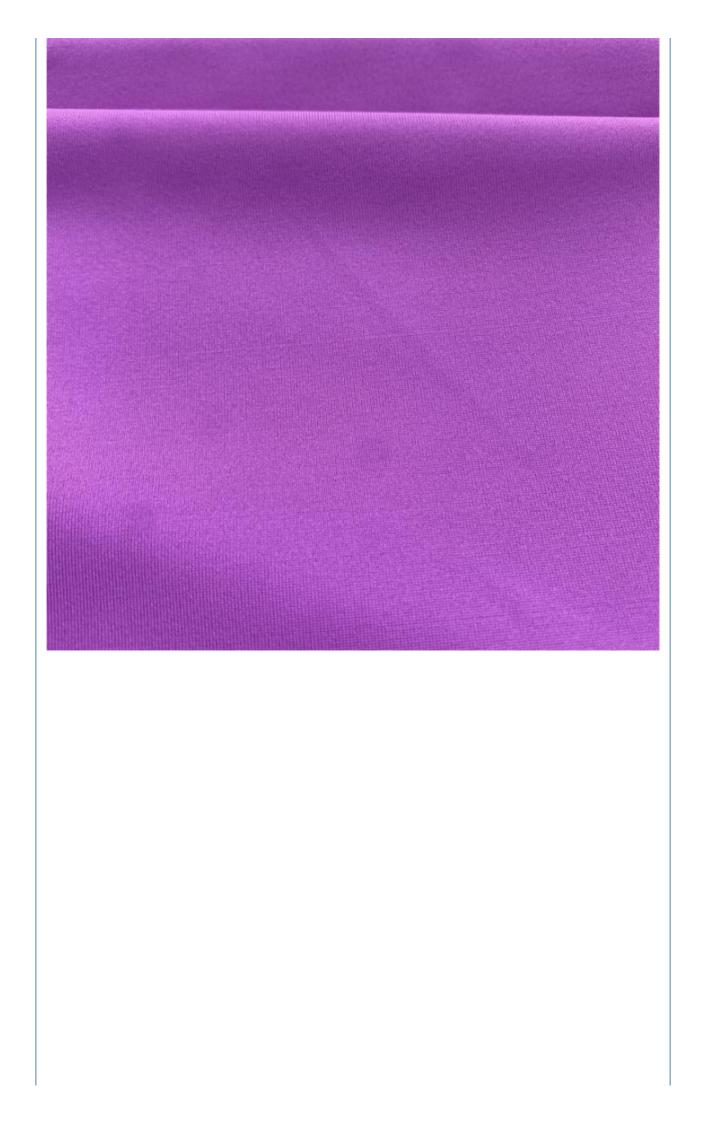

| 142cm-155cm                                                                 |
| Weight          | 170-200gsm                                                                  |
| Decoration      | Customized                                                                  |
| Fabric Material | Spot inventory 19% spandex 81% nylon,Other ingredients can be customized    |
| MOQ             | 60 kilogram                                                                 |
| Use             | Fashion,swimsuit,T-shirt,underwear,suspenders, skirts, pajamas,yoga clothes |
| Sample          | The sample is free, customers pay the postage                               |
| Delivery Detail | 15 days for in stock, others depend on practical situation                  |



PRODUCT DISPLAY













# **PROJECT CASE**



Quick drying sportswear



Dance clothes



Swimwear



Yoga clothes









# **PRODUCTION PROCESS**





# **FACTORY SCALE**



## PRODUCTION EQUIPMENT







## **OUR CERTIFICATES**

| COMPLETION OF