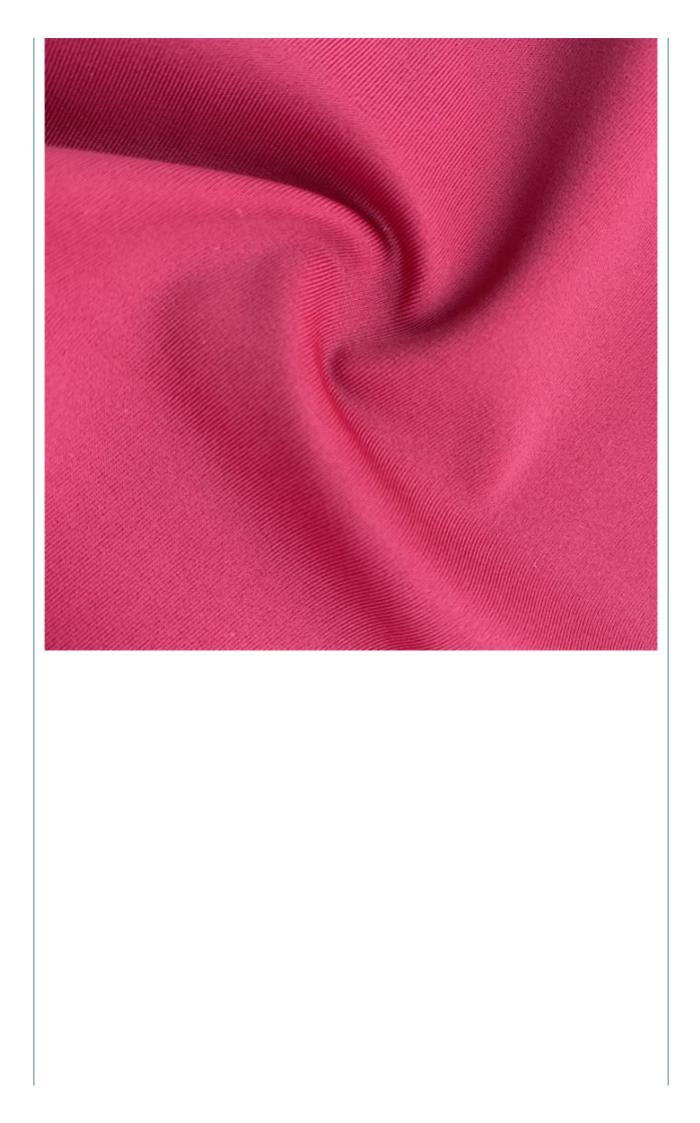

| 142cm-155cm                                                                 |
| Weight          | 170-200gsm                                                                  |
| Decoration      | Customized                                                                  |
| Fabric Material | Spot inventory 19% spandex 81% nylon,Other ingredients can be customized    |
| MOQ             | 60 kilogram                                                                 |
| Use             | Fashion,swimsuit,T-shirt,underwear,suspenders, skirts, pajamas,yoga clothes |
| Sample          | The sample is free, customers pay the postage                               |
| Delivery Detail | 15 days for in stock, others depend on practical situation                  |



PRODUCT DISPLAY













# **PROJECT CASE**



Quick drying sportswear



Dance clothes



Swimwear



Yoga clothes









# **PRODUCTION PROCESS**





# **FACTORY SCALE**



## PRODUCTION EQUIPMENT







## **OUR CERTIFICATES**

| COMPLETION OF