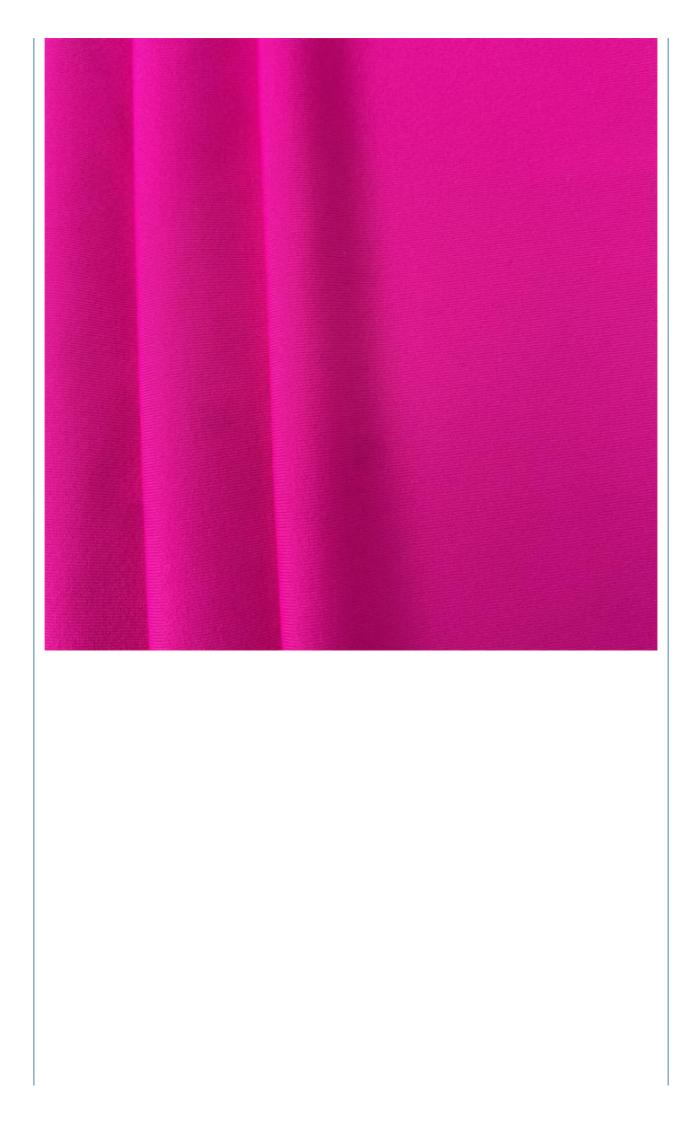

h           | 142cm-155cm                                                                 |
| Weight          | 170-200gsm                                                                  |
| Decoration      | Customized                                                                  |
| Fabric Material | Spot inventory 19% spandex 81% nylon,Other ingredients can be customized    |
| MOQ             | 60 kilogram                                                                 |
| Use             | Fashion,swimsuit,T-shirt,underwear,suspenders, skirts, pajamas,yoga clothes |
| Sample          | The sample is free, customers pay the postage                               |
| Delivery Detail | 15 days for in stock, others depend on practical situation                  |



PRODUCT DISPLAY













# **PROJECT CASE**



Quick drying sportswear



Dance clothes



Swimwear



Yoga clothes









# **PRODUCTION PROCESS**





# **FACTORY SCALE**



## PRODUCTION EQUIPMENT







## **OUR CERTIFICATES**

| COMPLETION OF