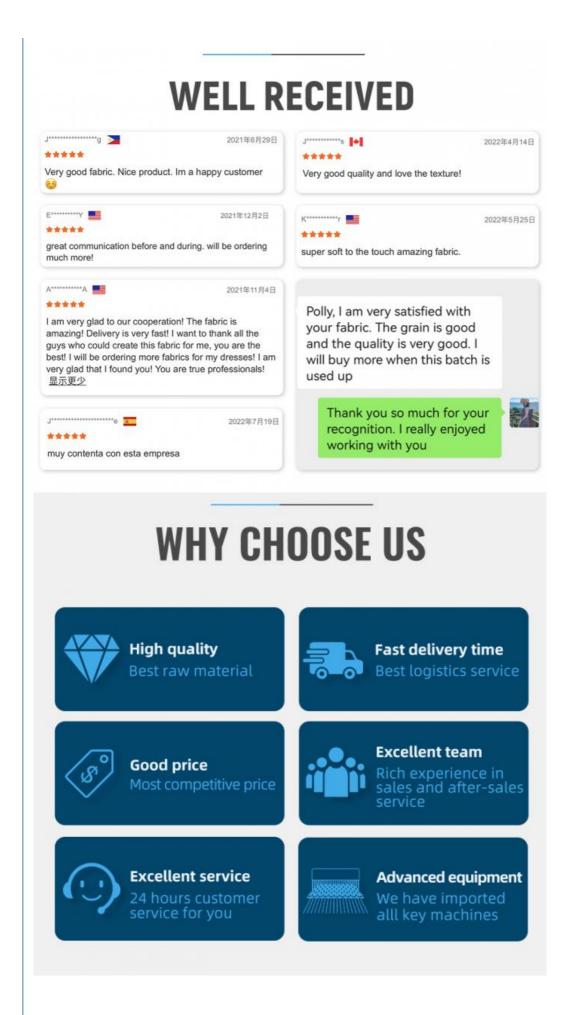

| 170-200gsm                                                                  |
| Decoration      | Customized                                                                  |
| Fabric Material | Spot inventory 19% spandex 81% nylon,Other ingredients can be customized    |
| MOQ             | 60 kilogram                                                                 |
| Use             | Fashion,swimsuit,T-shirt,underwear,suspenders, skirts, pajamas,yoga clothes |
| Sample          | The sample is free, customers pay the postage                               |
| Delivery Detail | 15 days for in stock, others depend on practical situation                  |



PRODUCT DISPLAY













# **PROJECT CASE**



Quick drying sportswear



Dance clothes



Swimwear



Yoga clothes









# **PRODUCTION PROCESS**





# **FACTORY SCALE**



## PRODUCTION EQUIPMENT







## **OUR CERTIFICATES**

| COMPLETION OF