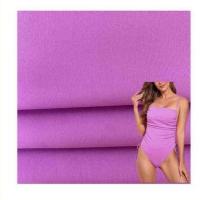

### **Product Specification**

- Width:
- Material:
- Weight:
- Yarn Count:
- Highlight:
- 142-155cm 12% Spandex +88% Polyester 170-240gsm 40D Nylon Spandex Jersey Fabric

### More Images

Our Product Introduction