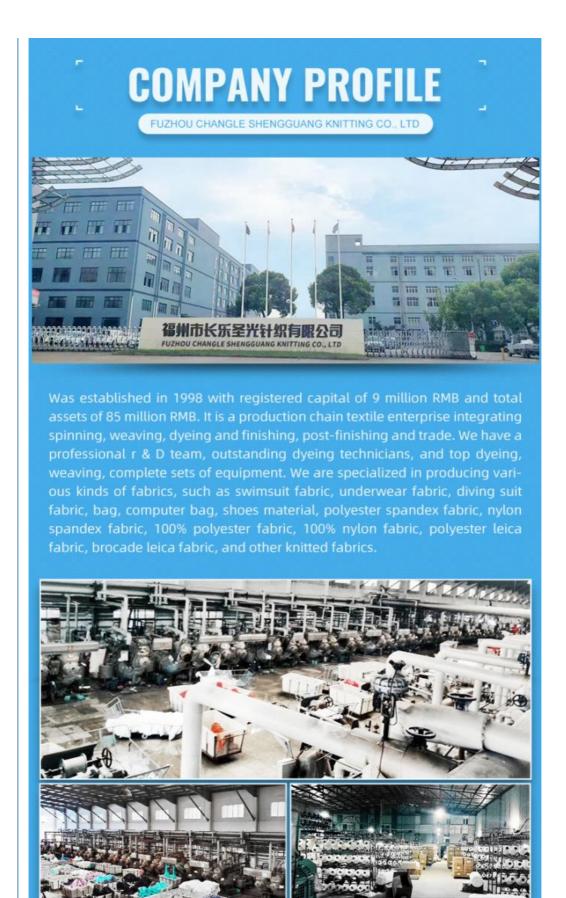

| 170-200gsm                                                                  |
| Decoration      | Customized                                                                  |
| Fabric Material | Spot inventory 19% spandex 81% nylon,Other ingredients can be customized    |
| MOQ             | 60 kilogram                                                                 |
| Use             | Fashion,swimsuit,T-shirt,underwear,suspenders, skirts, pajamas,yoga clothes |
| Sample          | The sample is free, customers pay the postage                               |
| Delivery Detail | 15 days for in stock, others depend on practical situation                  |



PRODUCT DISPLAY













# **PROJECT CASE**



Quick drying sportswear



Dance clothes



Swimwear



Yoga clothes









# **PRODUCTION PROCESS**





# **FACTORY SCALE**



## PRODUCTION EQUIPMENT







## **OUR CERTIFICATES**

| COMPLETION OF