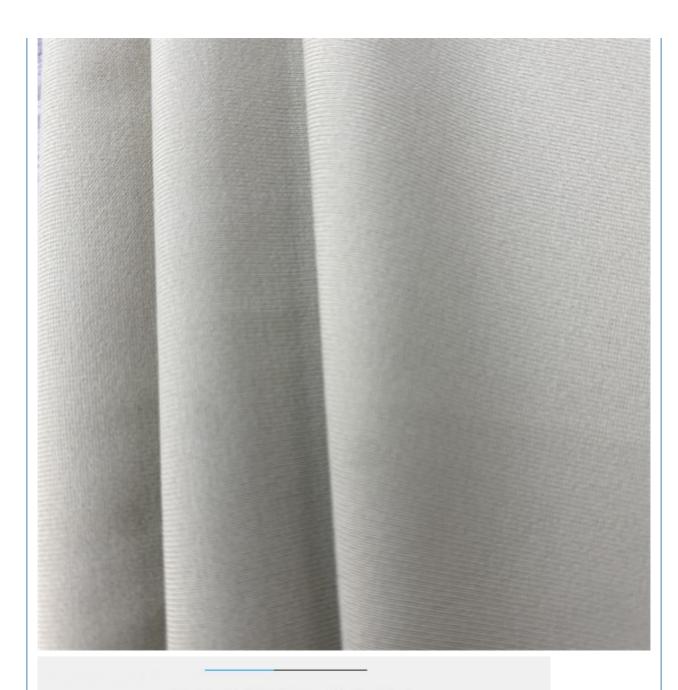

### **Product Specification**

- Width:
- Material:
- Weight:
- Yarn Count:
- Highlight:
- 142-155cm 12% Spandex +88% Polyester 170-240gsm 40D Nylon Spandex Jersey Fabric

## PRODUCT SPECIFICATIONS

| Item Name       | lycra fabric                                                                |
|-----------------|-----------------------------------------------------------------------------|
| Sort            | nylon spandex Fabric                                                        |
| Model Number    | N-LKB                                                                       |
| Width           | 142cm-155cm                                                                 |
| Weight          | 170-200gsm                                                                  |
| Decoration      | Customized                                                                  |
| Fabric Material | Spot inventory 19% spandex 81% nylon,Other ingredients can be customized    |
| MOQ             | 60 kilogram                                                                 |
| Use             | Fashion,swimsuit,T-shirt,underwear,suspenders, skirts, pajamas,yoga clothes |
| Sample          | The sample is free, customers pay the postage                               |
| Delivery Detail | 15 days for in stock, others depend on practical situation                  |