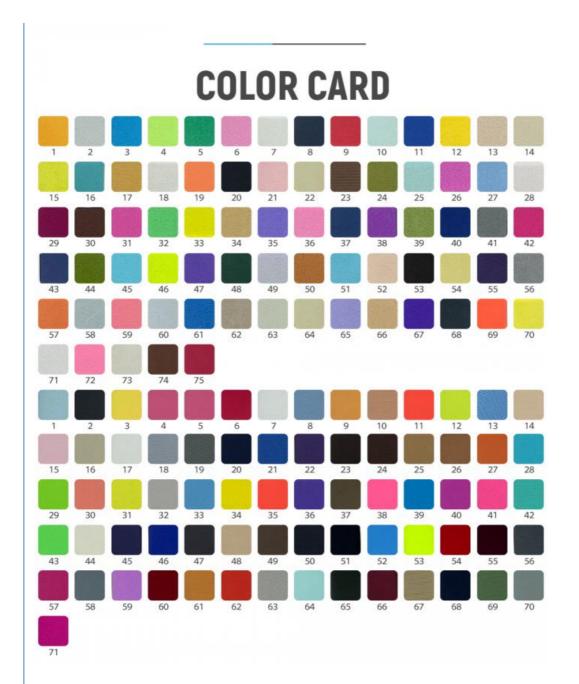

| 170-200gsm                                                                  |
| Decoration      | Customized                                                                  |
| Fabric Material | Spot inventory 19% spandex 81% nylon,Other ingredients can be customized    |
| MOQ             | 60 kilogram                                                                 |
| Use             | Fashion,swimsuit,T-shirt,underwear,suspenders, skirts, pajamas,yoga clothes |
| Sample          | The sample is free, customers pay the postage                               |
| Delivery Detail | 15 days for in stock, others depend on practical situation                  |



PRODUCT DISPLAY













# **PROJECT CASE**



Quick drying sportswear



Dance clothes



Swimwear



Yoga clothes









# **PRODUCTION PROCESS**





# **FACTORY SCALE**



## PRODUCTION EQUIPMENT







## **OUR CERTIFICATES**

| COMPLETION OF