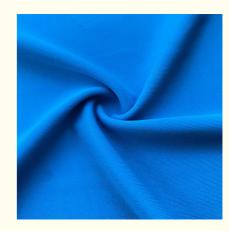

## Jersey Fabric 170-240gsm Nylon Spandex Bathing Suit Material with Four-Way Elastic

### **Basic Information**

- Place of Origin:
- Zhejiang China

**OEKO-TEX STANDARD 100** 

100000 Kilogram per Month

Jiarui

N-LKB

T/T

15 work days

- Brand Name:
- Certification:
- Model Number:
- Minimum Order Quantity: Negotiation
- Price: Negotiation
- Delivery Time:
- Payment Terms:
- Supply Ability:



### **Product Specification**

- Width:
- Material:
- Weight:
- Yarn Count:
- Highlight:
- 142-155cm 12% Spandex +88% Polyester 170-240gsm 40D Nylon Spandex Jersey Fabric



### More Images









Our Product Introduction

## PRODUCT SPECIFICATIONS

| Item Name       | lycra fabric                                                                |
|-----------------|-----------------------------------------------------------------------------|
| Sort            | nylon spandex Fabric                                                        |
| Model Number    | N-LKB                                                                       |
| Width           | 142cm-155cm                                                                 |
| Weight          | 170-200gsm                                                                  |
| Decoration      | Customized                                                                  |
| Fabric Material | Spot inventory