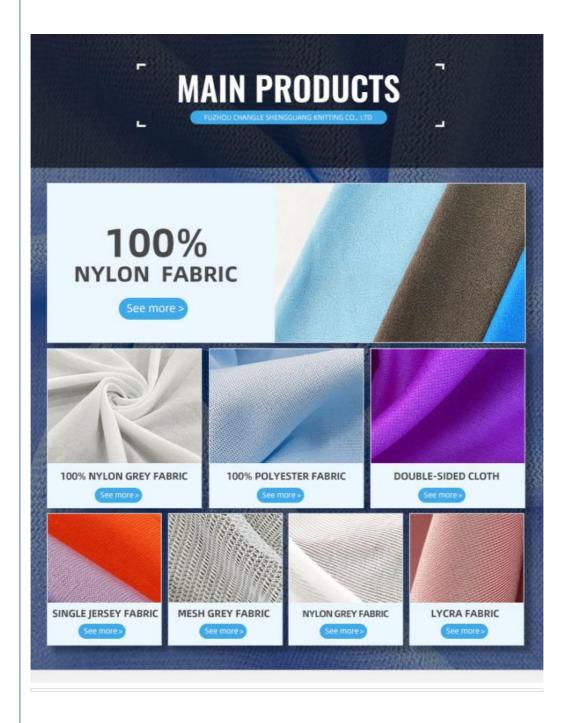

### **Product Specification**

- Material:Width:
- 100% Nylon 145-155cm 75D
- Weight:
- Highlight:

• Yarn Count:

100-110gsm Knitted Nylon Stretch Fabric, Bags Nylon Stretch Fabric 75D, Jersey Ripstop Stretch Fabric

## PRODUCT SPECIFICATIONS

75D Waterproof Jersey Ripstop Knitted 100% Nylon Fabric For Bags Customized Color Item Name 100% nylon fabric

| Sort            | nylon fabric                                                                                                                                             |
|-----------------|----------------------------------------------------------------------------------------------------------------------------------------------------------|
| Model Number    | J-N                                                                                                                                                      |
| Width           | 145-155cm                                                                                                                                                |
| Weight          | 100-110gsm                                                                                                                                               |
| Decoration      | Customized                                                                                                                                               |
| Fabric Material | 100% nylon                                                                                                                                               |
| MOQ             | 60 kilogram                                                                                                                                              |
| Use             | Can make wetsuits, cup covers, belts, sports arm bags, computer bags, shoe materials, sports protective gear, fishing shoes, mouse pads, swimsuits, etc. |
| Sample          | The sample is free, customers pay the postage                                                                                                            |
| Delivery Detail | 15 days for in stock, others depend on practical situation                                                                                               |