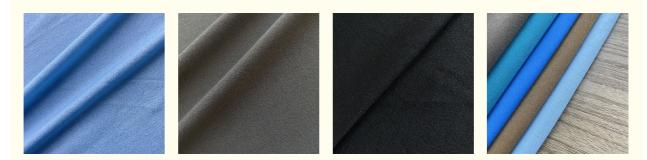

### 75D Jersey Ripstop Knitted Nylon Stretch Fabric For Bags Customized Color

### **Basic Information**

- Place of Origin:
- Zhejiang China

15 work days

100000 Kilogram per Month

J-N

T/T

- Brand Name:Certification:
- Jiarui OEKO-TEX STANDARD 100
- Model Number:
- Minimum Order Quantity: Negotiation
- Price: Negotiation
- Delivery Time:
- Payment Terms:
- Supply Ability:



### **Product Specification**

- Material:Width:
- 100% Nylon 145-155cm 75D
- Weight:
- Highlight:

• Yarn Count:

100-110gsm Knitted Nylon Stretch Fabric, Bags Nylon Stretch Fabric 75D, Jersey Ripstop Stretch Fabric



### More Images



## PRODUCT SPECIFICATIONS

75D Waterproof Jersey Ripstop Knitted 100% Nylon Fabric For Bags Customized Color Item Name 100% nylon fabric

| Sort            | nylon fabric                                                                                                                                             |
|-----------------|----------------------------------------------------------------------------------------------------------------------------------------------------------|
| Model Number    | J-N                                                                                                                                                      |
| Width           | 145-155cm