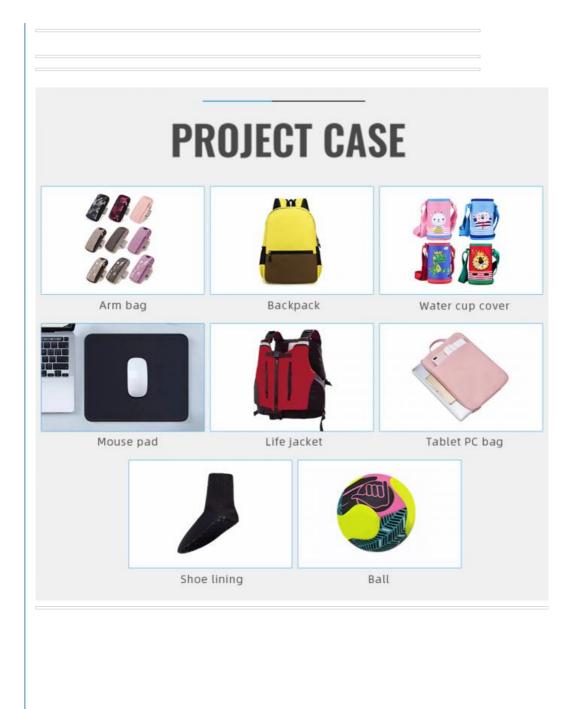

PRODUCT DISPLAY

## PRODUCT SPECIFICATIONS

75D Waterproof Jersey Ripstop Knitted 100% Nylon Fabric For Bags Customized Color Item Name 100% nylon fabric

| Sort            | nylon fabric                                                                                                                                             |
|-----------------|----------------------------------------------------------------------------------------------------------------------------------------------------------|
| Model Number    | J-N                                                                                                                                                      |
| Width           | 145-155cm                                                                                                                                                |
| Weight          | 100-110gsm                                                                                                                                               |
| Decoration      | Customized                                                                                                                                               |
| Fabric Material | 100% nylon                                                                                                                                               |
| MOQ             | 60 kilogram                                                                                                                                              |
| Use             | Can make wetsuits, cup covers, belts, sports arm bags, computer bags, shoe materials, sports protective gear, fishing shoes, mouse pads, swimsuits, etc. |
| Sample          | The sample is free, customers pay the postage                                                                                                            |
| Delivery Detail | 15 days for in stock, others depend on practical situation                                                                                               |