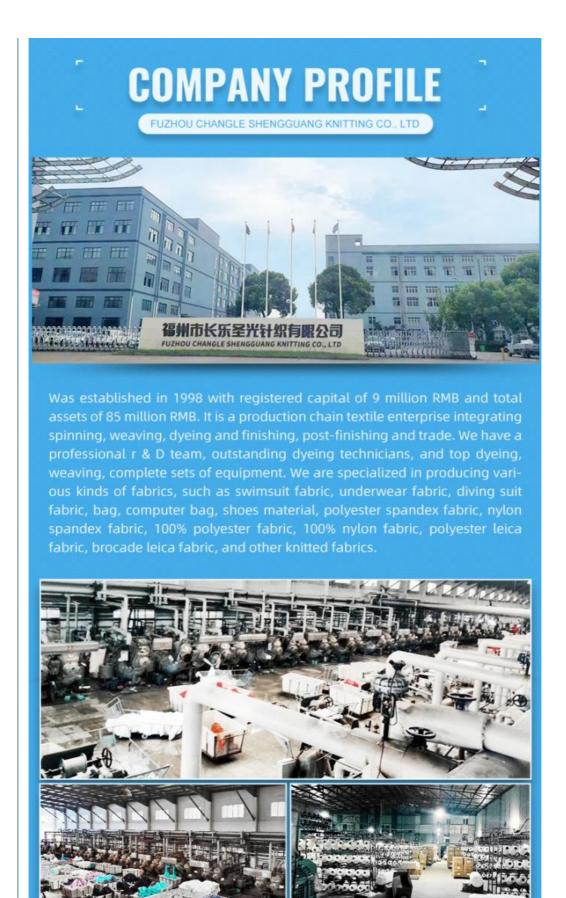

| 170-200gsm                                                                  |
| Decoration      | Customized                                                                  |
| Fabric Material | Spot inventory 19% spandex 81% nylon,Other ingredients can be customized    |
| MOQ             | 60 kilogram                                                                 |
| Use             | Fashion,swimsuit,T-shirt,underwear,suspenders, skirts, pajamas,yoga clothes |
| Sample          | The sample is free, customers pay the postage                               |
| Delivery Detail | 15 days for in stock, others depend on practical situation                  |



PRODUCT DISPLAY













## **PROJECT CASE**



Quick drying sportswear



Dance clothes





Swimwear

Yoga clothes









# **PRODUCTION PROCESS**





# **FACTORY SCALE**



### PRODUCTION EQUIPMENT







### **OUR CERTIFICATES**

| COMPLETION OF