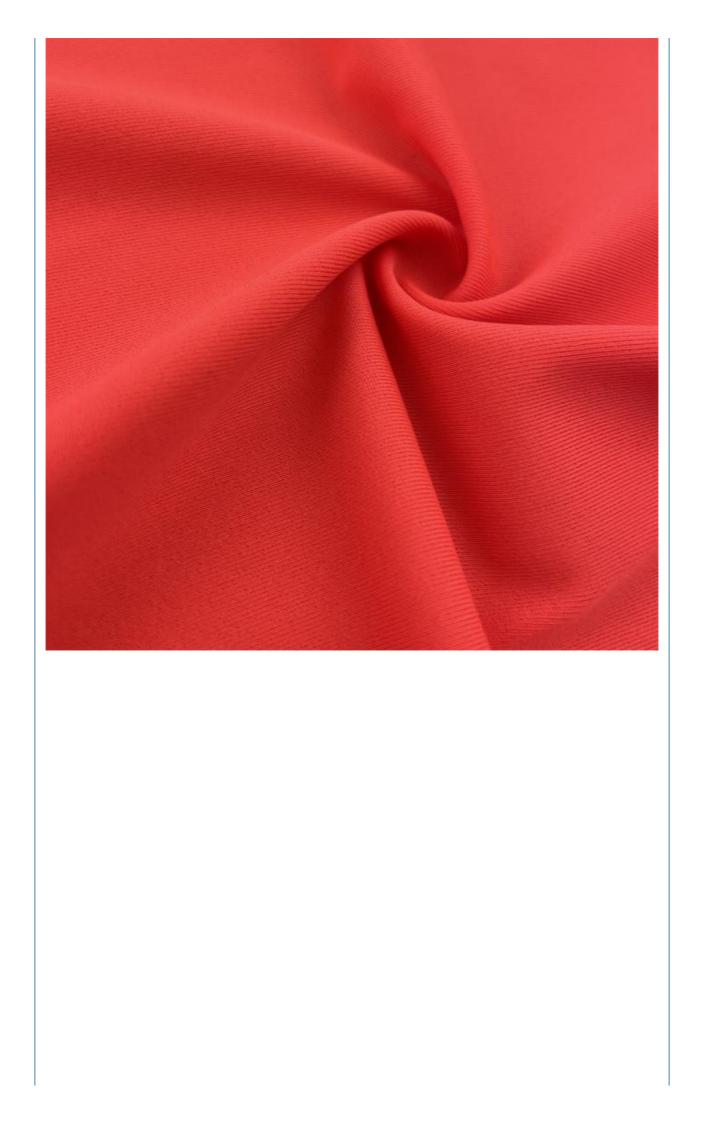

dth           | 142cm-155cm                                                                 |
| Weight          | 170-200gsm                                                                  |
| Decoration      | Customized                                                                  |
| Fabric Material | Spot inventory 19% spandex 81% nylon,Other ingredients can be customized    |
| MOQ             | 60 kilogram                                                                 |
| Use             | Fashion,swimsuit,T-shirt,underwear,suspenders, skirts, pajamas,yoga clothes |
| Sample          | The sample is free, customers pay the postage                               |
| Delivery Detail | 15 days for in stock, others depend on practical situation                  |



PRODUCT DISPLAY













## **PROJECT CASE**



Quick drying sportswear



Dance clothes





Swimwear

Yoga clothes









# **PRODUCTION PROCESS**





# **FACTORY SCALE**



### PRODUCTION EQUIPMENT







### **OUR CERTIFICATES**

| COMPLETION OF