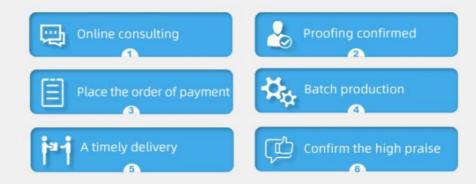

|
| Decoration      | Customized                                                                  |
| Fabric Material | Spot inventory 19% spandex 81% nylon,Other ingredients can be customized    |
| MOQ             | 60 kilogram                                                                 |
| Use             | Fashion,swimsuit,T-shirt,underwear,suspenders, skirts, pajamas,yoga clothes |
| Sample          | The sample is free, customers pay the postage                               |
| Delivery Detail | 15 days for in stock, others depend on practical situation                  |



PRODUCT DISPLAY













## **PROJECT CASE**



Quick drying sportswear



Dance clothes





Swimwear

Yoga clothes









# **PRODUCTION PROCESS**





# **FACTORY SCALE**



### PRODUCTION EQUIPMENT







### **OUR CERTIFICATES**

| COMPLETION OF