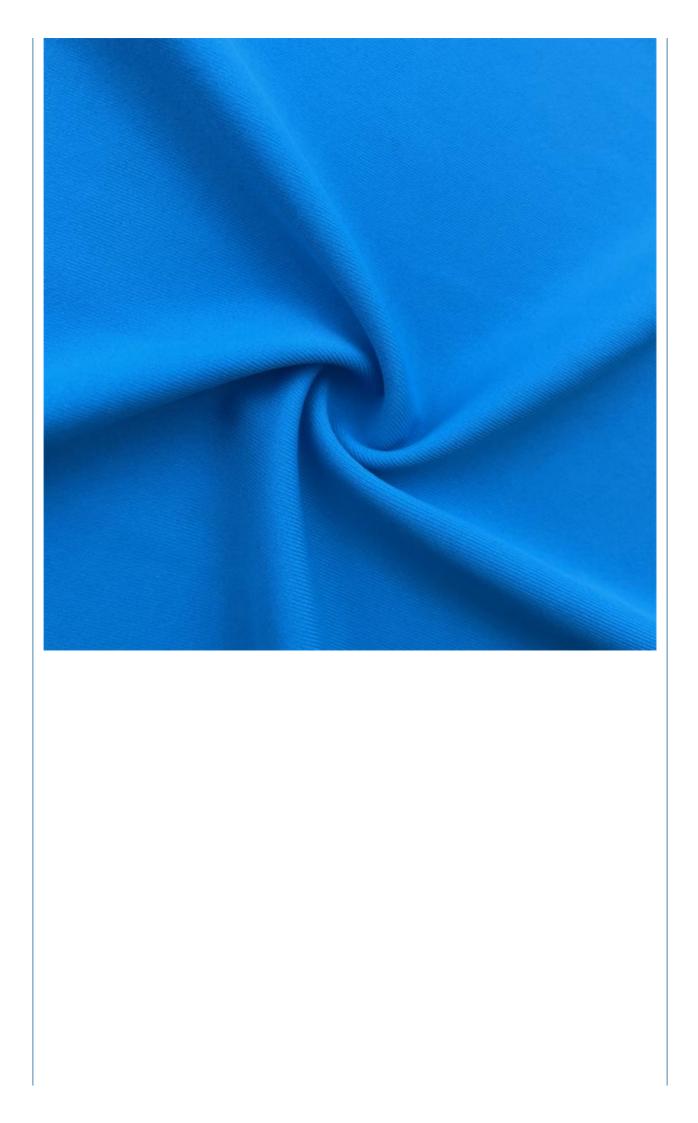

### **Product Specification**

- Width:
- Material:
- Weight:
- Yarn Count:
- Highlight:

| 142-155cm                                                                          |
|------------------------------------------------------------------------------------|
| 12% Spandex +88% Polyester                                                         |
| 170-240gsm                                                                         |
| 40D                                                                                |
| Anti-Static Lycra Fabric, 40D Lycra Fabric,<br>Swimwear Manufacturing Lycra Fabric |