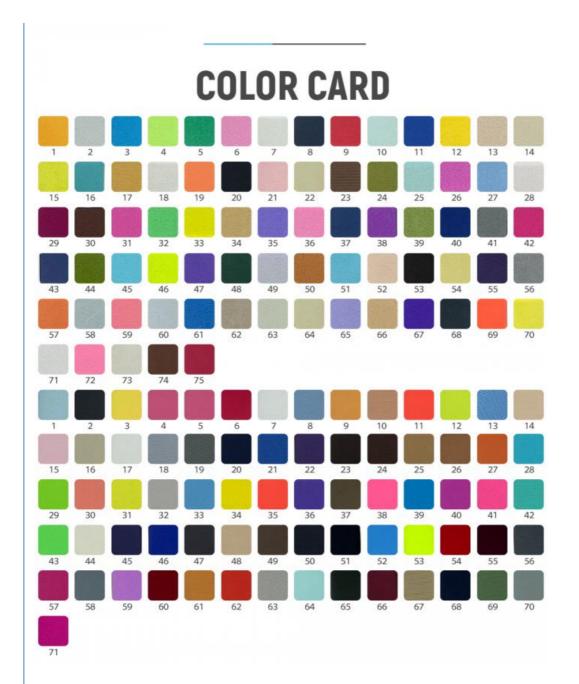

| 170-200gsm                                                                  |
| Decoration      | Customized                                                                  |
| Fabric Material | Spot inventory 19% spandex 81% nylon,Other ingredients can be customized    |
| MOQ             | 60 kilogram                                                                 |
| Use             | Fashion,swimsuit,T-shirt,underwear,suspenders, skirts, pajamas,yoga clothes |
| Sample          | The sample is free, customers pay the postage                               |
| Delivery Detail | 15 days for in stock, others depend on practical situation                  |



PRODUCT DISPLAY













## **PROJECT CASE**



Quick drying sportswear



Dance clothes





Swimwear

Yoga clothes









# **PRODUCTION PROCESS**





# **FACTORY SCALE**



### PRODUCTION EQUIPMENT







### **OUR CERTIFICATES**

| COMPLETION OF