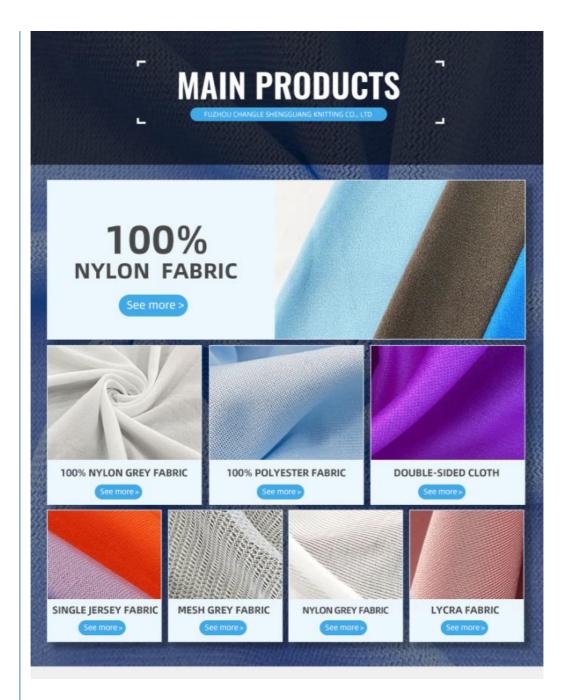

### PRODUCT SPECIFICATIONS

| Item Name       | lycra fabric                                                                |
|-----------------|-----------------------------------------------------------------------------|
| Sort            | nylon spandex Fabric                                                        |
| Model Number    | N-LKB                                                                       |
| Width           | 142cm-155cm                                                                 |
| Weight          | 170-200gsm                                                                  |
| Decoration      | Customized                                                                  |
| Fabric Material | Spot inventory 19% spandex 81% nylon,Other ingredients can be customized    |
| MOQ             | 60 kilogram                                                                 |
| Use             | Fashion,swimsuit,T-shirt,underwear,suspenders, skirts, pajamas,yoga clothes |
| Sample          | The sample is free, customers pay the postage                               |
| Delivery Detail | 15 days for in stock, others depend on practical situation                  |

#### 2. Q: What is your main products?

A:swimsuit fabric, underwear fabric, diving suit fabric, fabric for bag, computer bag and othe kinds of luggages, shoes material, polyester spandex fabric, nylon spandex fabric, 100% polyester fabric, 100% nylon fabric, polyester leica fabric, brocade leica fabric, and other knitted fabrics