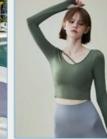

### Knitted Swimwear Lycra Fabric 40D 4 Way Stretch Anti Static For Swimwear Manufacturing

### **Product Specification**

- Width:
- Material:
- Weight:
- Yarn Count:
- Highlight:

| 142-155cm                                                                          |
|------------------------------------------------------------------------------------|
| 12% Spandex +88% Polyester                                                         |
| 170-240gsm                                                                         |
| 40D                                                                                |
| Anti-Static Lycra Fabric, 40D Lycra Fabric,<br>Swimwear Manufacturing Lycra Fabric |