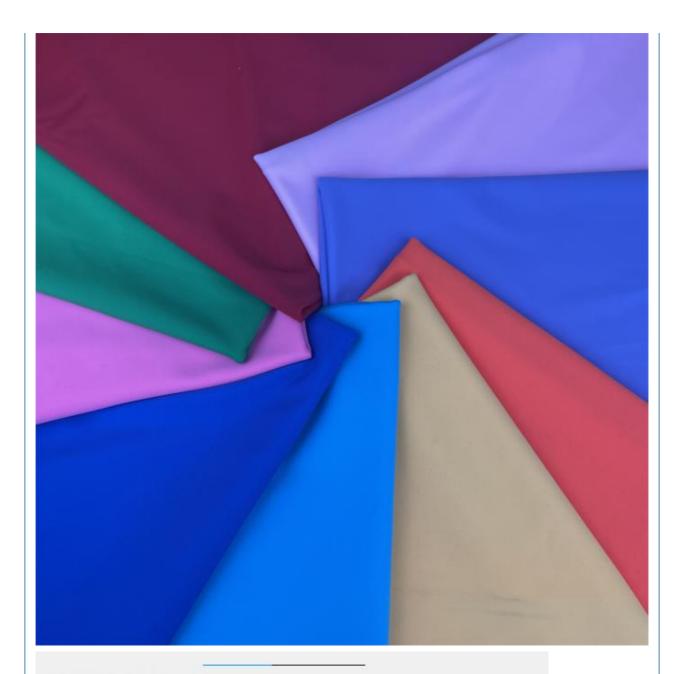

| 142cm-155cm                                                                 |
| Weight          | 170-200gsm                                                                  |
| Decoration      | Customized                                                                  |
| Fabric Material | Spot inventory 19% spandex 81% nylon,Other ingredients can be customized    |
| MOQ             | 60 kilogram                                                                 |
| Use             | Fashion,swimsuit,T-shirt,underwear,suspenders, skirts, pajamas,yoga clothes |
| Sample          | The sample is free, customers pay the postage                               |
| Delivery Detail | 15 days for in stock, others depend on practical situation                  |



PRODUCT DISPLAY













## **PROJECT CASE**



Quick drying sportswear



Dance clothes





Swimwear

Yoga clothes









# **PRODUCTION PROCESS**





# **FACTORY SCALE**



### PRODUCTION EQUIPMENT







### **OUR CERTIFICATES**

| COMPLETION OF