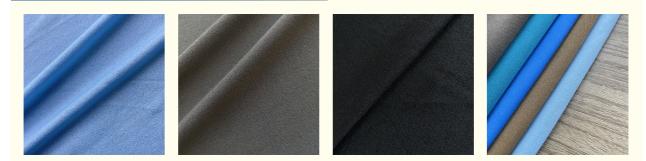

### Custom 100% Nylon Ripstop Stretch Fabric Waterproof Width 145-155cm

### **Basic Information**

- Place of Origin:
- Zhejiang China

Jiarui

J-N

- Brand Name:
- Certification:
- Model Number:
- Minimum Order Quantity: Negotiation
- Price:
- Delivery Time:
- Payment Terms:
- Supply Ability:
- Negotiation 15 work days T/T

**OEKO-TEX STANDARD 100** 

100000 Kilogram per Month



### **Product Specification**

• Material: • Width:

• Weight:

• Yarn Count:

Product Name:

- 100% Nylon 145-155cm 75D 100-110gsm
- Color Fastness:
- Highlight:
- 100 Nylon Fabric 3.5-4.0 Grade
- 100% Nylon Ripstop Stretch Fabric, Waterproof Ripstop Stretch Fabric, 155cm Ripstop Stretch Fabric



### More Images



## **PRODUCT SPECIFICATIONS**

Custom 100% Nylon Material Waterproof Ripstop Stretch Elastane Fabric Width 145-155cm

| Item Name       | 100% nylon fabric                                                                                                                                        |
|-----------------|----------------------------------------------------------------------------------------------------------------------------------------------------------|
| Sort            | nylon fabric                                                                                                                                             |
| Model Number    | J-N