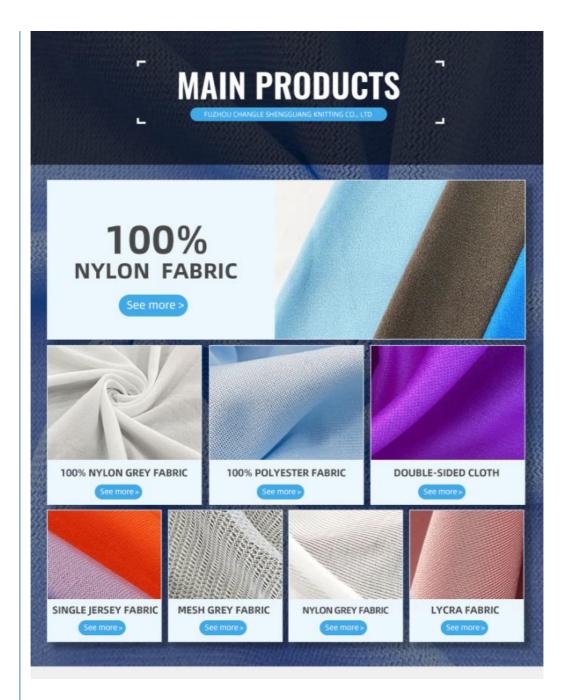

|
| MOQ             | 60 kilogram                                                                                                                                              |
| Use             | Can make wetsuits, cup covers, belts, sports arm bags, computer bags, shoe materials, sports protective gear, fishing shoes, mouse pads, swimsuits, etc. |
| Sample          | The sample is free, customers pay the postage                                                                                                            |
| Delivery Detail | 15 days for in stock, others depend on practical situation                                                                                               |













# **COLOR CARD**









# **PRODUCTION PROCESS**





# **FACTORY SCALE**



## PRODUCTION EQUIPMENT







## **OUR CERTIFICATES**

| COMPLETION OF