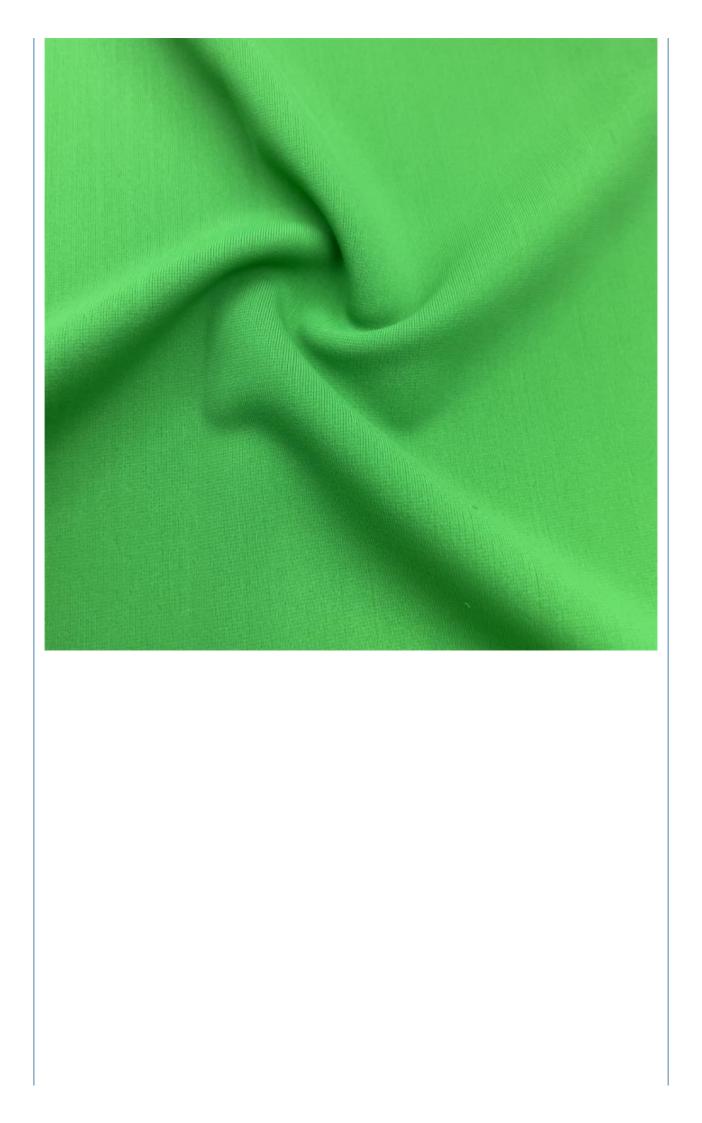

## Breathable Waterproof 4 Way Stretch Tricot Knit Fabric for Gym Tights Width 142-155cm

## **Product Specification**

- Width:
- Material:Weight:

• Yarn Count:

142-155cm 19% Spandex 81% Nylon 170-200gsm 40D