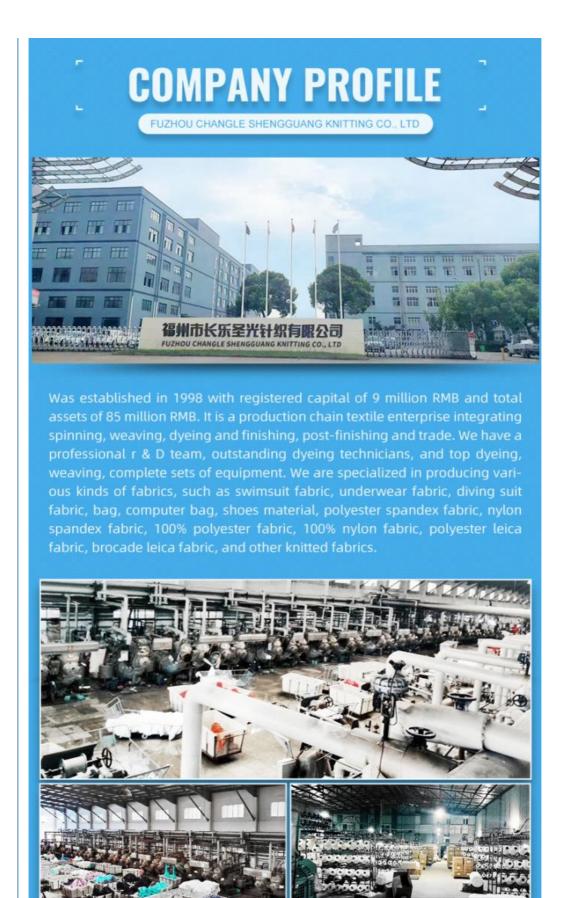

| 170-200gsm                                                                  |
| Decoration      | Customized                                                                  |
| Fabric Material | Spot inventory 19% spandex 81% nylon,Other ingredients can be customized    |
| MOQ             | 60 kilogram                                                                 |
| Use             | Fashion,swimsuit,T-shirt,underwear,suspenders, skirts, pajamas,yoga clothes |
| Sample          | The sample is free, customers pay the postage                               |
| Delivery Detail | 15 days for in stock, others depend on practical situation                  |

PRODUCT DISPLAY











# **PROJECT CASE**



Quick drying sportswear



Dance clothes





Swimwear

Yoga clothes









# **PRODUCTION PROCESS**





# **FACTORY SCALE**



## PRODUCTION EQUIPMENT







## **OUR CERTIFICATES**

| COMPLETION OF