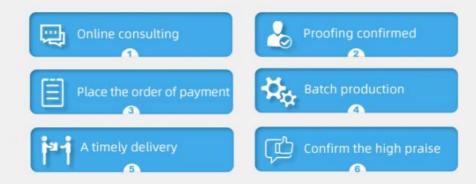

|
| Decoration      | Customized                                                                  |
| Fabric Material | Spot inventory 19% spandex 81% nylon,Other ingredients can be customized    |
| MOQ             | 60 kilogram                                                                 |
| Use             | Fashion,swimsuit,T-shirt,underwear,suspenders, skirts, pajamas,yoga clothes |
| Sample          | The sample is free, customers pay the postage                               |
| Delivery Detail | 15 days for in stock, others depend on practical situation                  |

PRODUCT DISPLAY











# **PROJECT CASE**



Quick drying sportswear



Dance clothes





Swimwear

Yoga clothes









# **PRODUCTION PROCESS**





# **FACTORY SCALE**



## PRODUCTION EQUIPMENT







## **OUR CERTIFICATES**

| COMPLETION OF