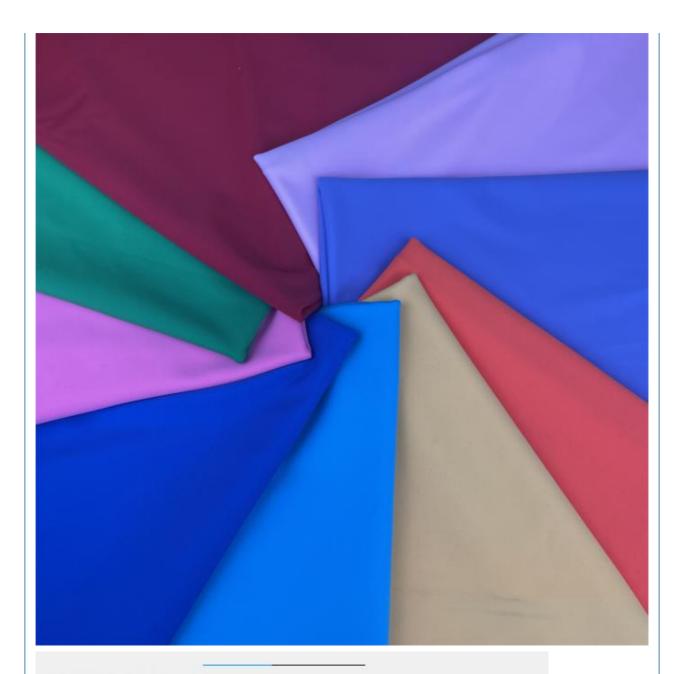

| 142cm-155cm                                                                 |
| Weight          | 170-200gsm                                                                  |
| Decoration      | Customized                                                                  |
| Fabric Material | Spot inventory 19% spandex 81% nylon,Other ingredients can be customized    |
| MOQ             | 60 kilogram                                                                 |
| Use             | Fashion,swimsuit,T-shirt,underwear,suspenders, skirts, pajamas,yoga clothes |
| Sample          | The sample is free, customers pay the postage                               |
| Delivery Detail | 15 days for in stock, others depend on practical situation                  |

PRODUCT DISPLAY











# **PROJECT CASE**



Quick drying sportswear



Dance clothes





Swimwear

Yoga clothes









# **PRODUCTION PROCESS**





# **FACTORY SCALE**



## PRODUCTION EQUIPMENT







## **OUR CERTIFICATES**

| COMPLETION OF