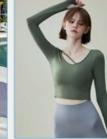

## Breathable Waterproof 4 Way Stretch Tricot Knit Fabric for Gym Tights Width 142-155cm

## **Product Specification**

- Width:
- Material:Weight:

• Yarn Count:

142-155cm 19% Spandex 81% Nylon 170-200gsm 40D