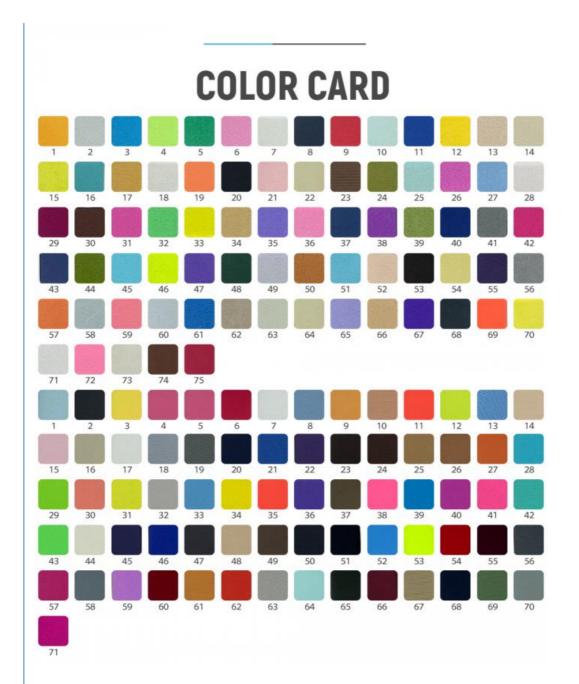

ht          | 170-200gsm                                                                  |
| Decoration      | Customized                                                                  |
| Fabric Material | Spot inventory 19% spandex 81% nylon,Other ingredients can be customized    |
| MOQ             | 60 kilogram                                                                 |
| Use             | Fashion,swimsuit,T-shirt,underwear,suspenders, skirts, pajamas,yoga clothes |
| Sample          | The sample is free, customers pay the postage                               |
| Delivery Detail | 15 days for in stock, others depend on practical situation                  |

PRODUCT DISPLAY











# **PROJECT CASE**



Quick drying sportswear



Dance clothes





Swimwear

Yoga clothes









# **PRODUCTION PROCESS**





# **FACTORY SCALE**



## PRODUCTION EQUIPMENT







## **OUR CERTIFICATES**

| COMPLETION OF