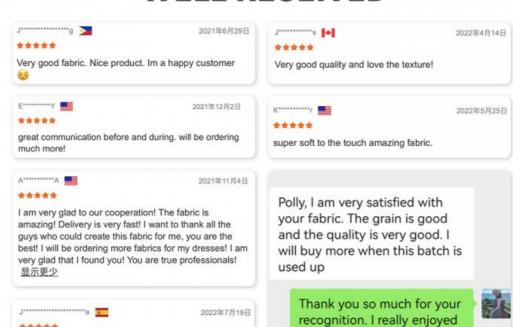

ification**

Width: 142-155cm · Weight: 170-240gsm 3.5-4.0 Grade . Color Fastness: • Hand Feeling: Soft Comfortable



### More Images











## PRODUCT SPECIFICATIONS

Item Name swimwear lycra fabric

Sort Spandex polyester Fabric

Model Number A-LKB

Width 142cm-155cm

Weight 170-240gsm

Decoration Customized

Fabric Material Spot inventory 12% spandex 88% polyester, Other ingredients can be customized

MOQ 60 kilogram

Use Fashion, swimsuit, T-shirt, underwear, suspenders, skirts, pajamas, yoga clothes

Sample The sample is free, customers pay the postage

Delivery Detail 15 days for in stock,others depend on practical situation

PRODUCT DISPLAY

# **PROJECT CASE**



Quick drying sportswear



Dance clothes



Swimwear



Yoga clothes

# **COLOR CARD**





71



## WELL RECEIVED



working with you

\*\*\*\*

muy contenta con esta empresa



# **COMPANY PROFILE**

FUZHOU CHANGLE SHENGGUANG KNITTING CO., LTD



Was established in 1998 with registered capital of 9 million RMB and total assets of 85 million RMB. It is a production chain textile enterprise integrating spinning, weaving, dyeing and finishing, post-finishing and trade. We have a professional r & D team, outstanding dyeing technicians, and top dyeing, weaving, complete sets of equipment. We are specialized in producing various kinds of fabrics, such as swimsuit fabric, underwear fabric, diving suit fabric, bag, computer bag, shoes material, polyester spandex fabric, nylon spandex fabric, 100% polyester fabric, 100% nylon fabric, polyester leica fabric, brocade leica fabric, and other knitted fabrics.