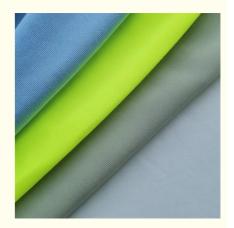

### Dancewear Apparel Knitted Polyester Spandex 4 Way Stretch Dry Fit **Sportswear Fabric**

### **Basic Information**

. Place of Origin: Zhejiang China

. Brand Name: Jiarui

**OEKO-TEX STANDARD 100** · Certification:

Model Number: A-LKB Negotiation Minimum Order Quantity: • Price: Negotiation . Delivery Time: 15 work days

• Payment Terms: T/T

• Supply Ability: 100000 Kilogram per Month



### **Product Specification**

Width: 142-155cm · Weight: 170-240gsm 3.5-4.0 Grade . Color Fastness: • Hand Feeling: Soft Comfortable



### More Images











## PRODUCT SPECIFICATIONS

Item Name swimwear lycra fabric

Sort Spandex polyester Fabric

Model Number A-LKB

Width 142cm-155cm

Weight 170-240gsm

Decoration Customized

Fabric Material Spot inventory 12% spandex 88% polyester, Other ingredients can be customized

MOQ 60 kilogram

Use Fashion, swimsuit, T-shirt, underwear, suspenders, skirts, pajamas, yoga clothes

Sample The sample is free, customers pay the postage

Delivery Detail 15 days for in stock,others depend on practical situation

PRODUCT DISPLAY

# **PROJECT CASE**



Quick drying sportswear



Dance clothes



Swimwear



Yoga clothes

# **COLOR CARD**





71



## WELL RECEIVED



working with you

\*\*\*\*

muy contenta con esta empresa



# **COMPANY PROFILE**

FUZHOU CHANGLE SHENGGUANG KNITT