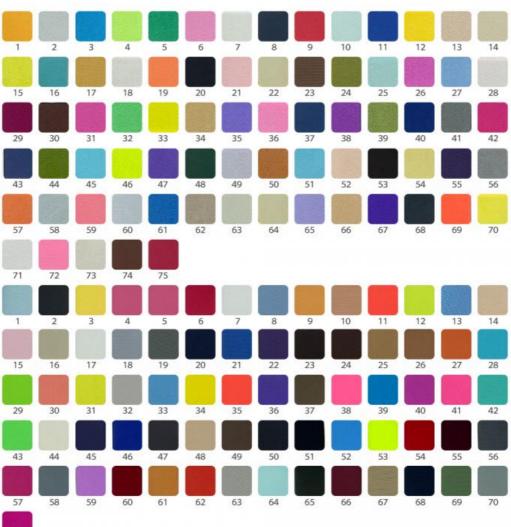

Month



### **Product Specification**

Width: 142-155cm · Weight: 170-240gsm 3.5-4.0 Grade . Color Fastness: • Hand Feeling: Soft Comfortable



### More Images











## PRODUCT SPECIFICATIONS

Item Name swimwear lycra fabric

Sort Spandex polyester Fabric

Model Number A-LKB

Width 142cm-155cm

Weight 170-240gsm

Decoration Customized

Fabric Material Spot inventory 12% spandex 88% polyester, Other ingredients can be customized

MOQ 60 kilogram

Use Fashion, swimsuit, T-shirt, underwear, suspenders, skirts, pajamas, yoga clothes

Sample The sample is free, customers pay the postage

Delivery Detail 15 days for in stock,others depend on practical situation

PRODUCT DISPLAY

# **PROJECT CASE**



Quick drying sportswear



Dance clothes



Swimwear



Yoga clothes

# **COLOR CARD**





71



## WELL RECEIVED



working with you

\*\*\*\*

muy contenta con esta empresa



# **COMPANY PROFILE**

FUZHOU CHANGLE SHENGGUANG KNITTING CO., LTD



Was established in 1998 with registered capital of 9 million RMB and total assets of 85 million RMB. It is a production chain textile enterprise integrating spinning, weaving, dyeing and finishing, post-finishing and trade. We have a professional r & D team, outstanding dyeing technicians, and top dyeing, weaving, complete sets of equipment. We are specialized in producing various kinds of fabrics, such as swimsuit fabric, underwear fabric, diving suit fabric, bag, computer bag, shoes material, polyester spandex fabric, nylon spandex fabric, 100% polyester fabric, 100% nylon fabric, polyester leica fabric, brocade leica fabric, and