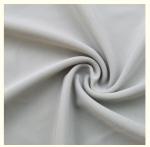

### Dancewear Apparel Knitted Polyester Spandex 4 Way Stretch Dry Fit **Sportswear Fabric**

### **Basic Information**

. Place of Origin: Zhejiang China

. Brand Name: Jiarui

**OEKO-TEX STANDARD 100** · Certification:

Model Number: A-LKB Negotiation Minimum Order Quantity: • Price: Negotiation . Delivery Time: 15 work days

• Payment Terms: T/T

• Supply Ability: 100000 Kilogram per Month



### **Product Specification**

Width: 142-155cm · Weight: 170-240gsm 3.5-4.0 Grade . Color Fastness: • Hand Feeling: Soft Comfortable



### More Images











## PRODUCT SPECIFICATIONS

Item Name swimwear lycra fabric

Sort Spandex polyester Fabric

Model Number A-LKB

Width 142cm-155cm

Weight 170-240gsm

Decoration Customized

Fabric Material Spot inventory 12% spandex 88% polyester, Other ingredients can be customized

MOQ 60 kilogram

Use Fashion, swimsuit, T-shirt, underwear, suspenders, skirts, pajamas, yoga clothes

Sample The sample is free, customers pay the postage

Delivery Detail 15 days for in stock,others depend on practical situation

PRODUCT DISPLAY

# **PROJECT CASE**



Quick drying sportswear



Dance clothes



Swimwear



Yoga clothes

# **COLOR CARD**





71



## WELL RECEIVED



working with you

\*\*\*\*

muy contenta con esta empresa



# **COMPANY PROFILE**

FUZHOU CHANGLE SHENGGUANG KNITTING CO., LTD



Was estab