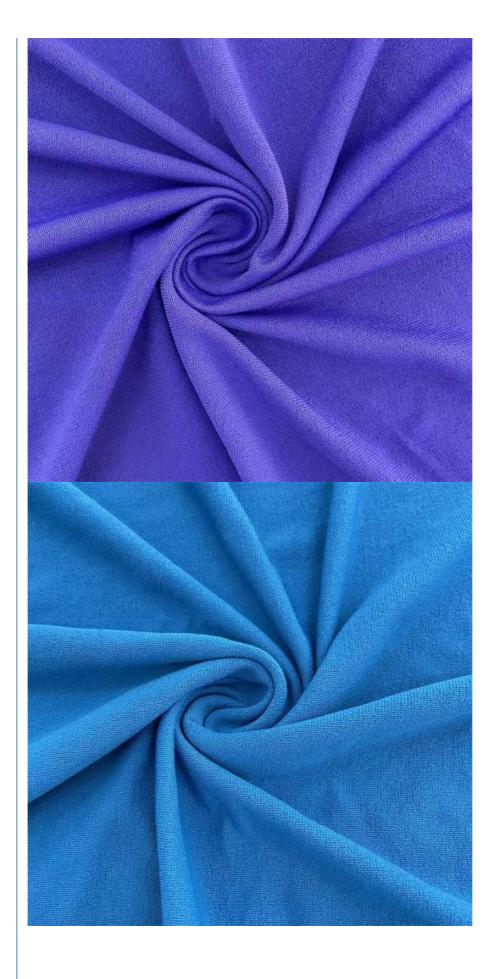

### More Images

### 75D Waterproof Knitted Ripstop Twill Jersey Perfect For Glass Bottle Cover Protection