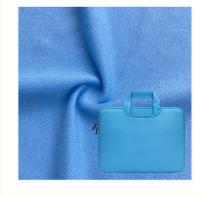

### More Images

High Stretch 100-110gsm Waterproof Nylon Fabrics Perfect For Computer Bag Production