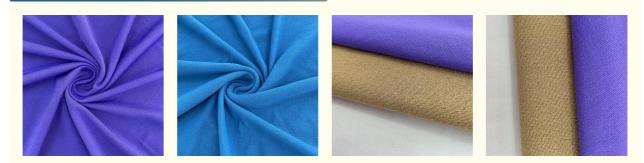

### Waterproof Nylon Stretch Fabrics 100-110gsm For Computer Bag

### **Basic Information**

- Place of Origin:
- Zhejiang China

Negotiation

15 work days

100000 Kilogram per Month

J-N

T/T

- Brand Name:
- Jiarui **OEKO-TEX STANDARD 100**
- Certification:
- Model Number:
- Minimum Order Quantity: Negotiation
- Price:
- Delivery Time:
- Payment Terms:
- Supply Ability:



### **Product Specification**

- Material:
- Width: • Yarn Count:
- Weight:
- Product Name:
- Color Fastness:
- Highlight:

| 145-155cm  |  |
|------------|--|
| 75D        |  |
| 100-110asm |  |

100% Nylon

- 100 Nylon Fabric
- 3.5-4.0 Grade
- Waterproof Nylon Stretch Fabrics, Nylon Stretch Fabrics 100gsm, Stretchable Nylon Fabric 110gsm



### More Images



High Stretch 100-110gsm Waterproof Nylon Fabrics Perfect For Computer Bag Production

## PRODUCT SPECIFICATIONS

| Item Name       | 100% nylon fabric                                                                                                                                        |
|-----------------|----------------------------------------------------------------------------------------------------------------------------------------------------------|
| Sort            | nylon fabric                                                                                                                                             |
| Model Number    | J-N