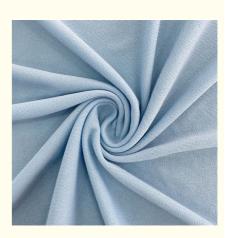

### More Images

High Stretch 100-110gsm Waterproof Nylon Fabrics Perfect For Computer Bag Production