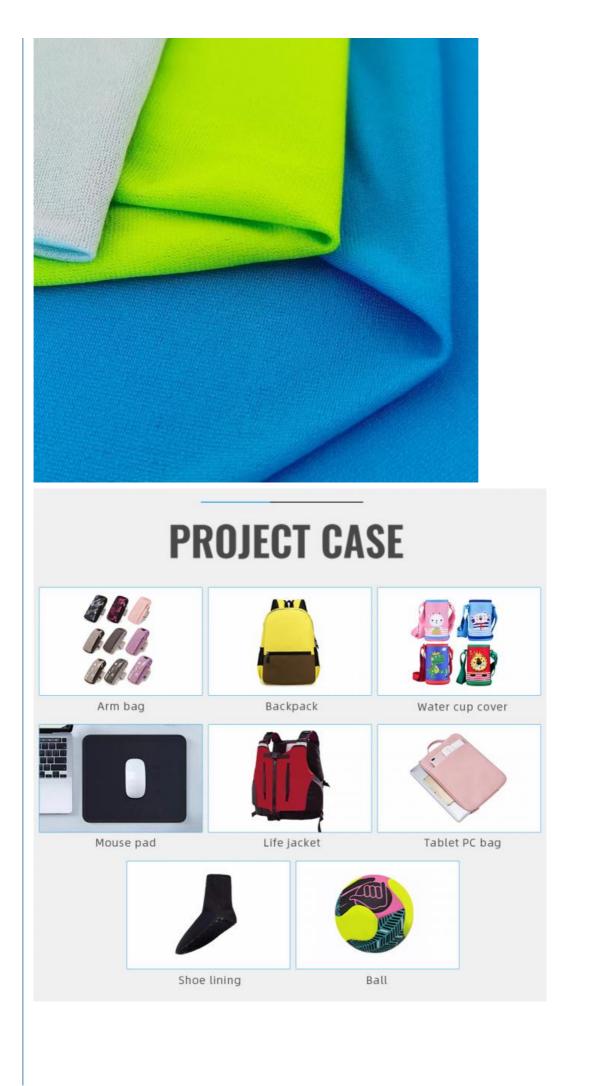

## PRODUCT SPECIFICATIONS

| Item Name       | 100% nylon fabric                                                                                                                                        |
|-----------------|----------------------------------------------------------------------------------------------------------------------------------------------------------|
| Sort            | nylon fabric                                                                                                                                             |
| Model Number    | J-N                                                                                                                                                      |
| Width           | 145-155cm                                                                                                                                                |
| Weight          | 100-110gsm                                                                                                                                               |
| Decoration      | Customized                                                                                                                                               |
| Fabric Material | 100% nylon                                                                                                                                               |
| MOQ             | 60 kilogram                                                                                                                                              |
| Use             | Can make wetsuits, cup covers, belts, sports arm bags, computer bags, shoe materials, sports protective gear, fishing shoes, mouse pads, swimsuits, etc. |
| Sample          | The sample is free, customers pay the postage                                                                                                            |
| Delivery Detail | 15 days for in stock, others depend on practical situation                                                                                               |

#### 2. Q: What is your main products?

A:swimsuit fabric, underwear fabric, diving suit fabric, fabric for bag, computer bag and othe kinds of luggages, shoes material, polyester spandex fabric, nylon spandex fabric, 100% polyester fabric, 100% nylon fabric, polyester leica fabric, brocade leica fabric, and other knitted fabrics