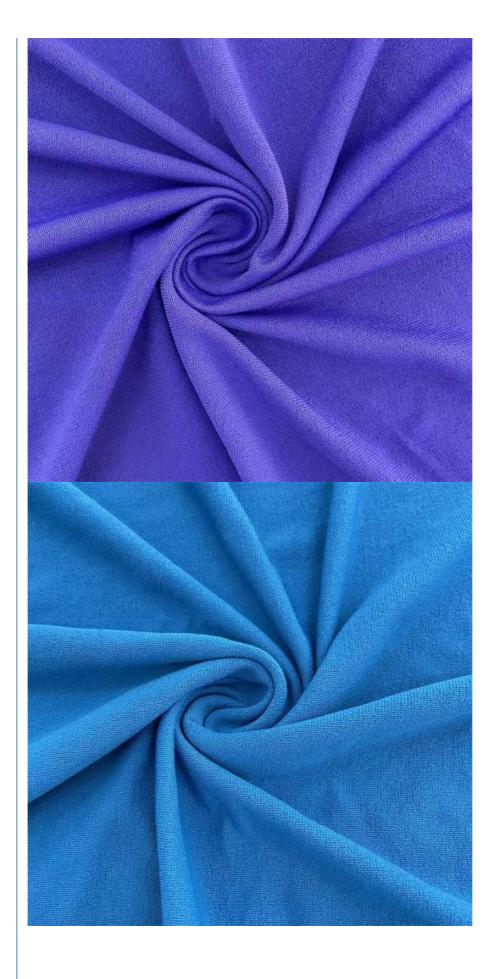

### More Images

High Stretch 100-110gsm Waterproof Nylon Fabrics Perfect For Computer Bag Production

PRODUCT DISPLAY