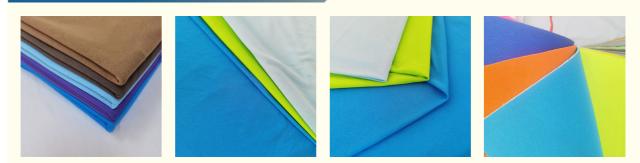

### Customized Ripstop Jersey Scuba Diving Fabric In Lightweight 4Way Stretch Nylon

### **Basic Information**

- Place of Origin:
- Zhejiang China

Jiarui

J-N

- Brand Name:
- Certification:
- Model Number:
- Minimum Order Quantity:
- Price:
- Delivery Time:
- Payment Terms:
- Supply Ability:
- Negotiation Negotiation 15 work days

**OEKO-TEX STANDARD 100** 

100000 Kilogram per Month

- T/T



### **Product Specification**

- Material: • Width:
- Yarn Count:
- Weight:
- Product Name:
- Color Fastness:
- Highlight:
- 145-155cm 75D 100-110gsm 100 Nylon Fabric

100% Nylon

- 3.5-4.0 Grade
- Jersey Scuba Diving Fabric, Ripstop Scuba Diving Fabric, Stretch Nylon Scuba Diving Fabric



### More Images



### Customized Color Ripstop Jersey Scuba Diving Fabric In Lightweight 4Way Stretch Nylon

## PRODUCT SPECIFICATIONS

| Item Name       | 100% nylon fabric                                                                                                                                        |
|-----------------|----------------------------------------------------------------------------------------------------------------------------------------------------------|
| Sort            | nylon fabric                                                                                                                                             |
| Model Number    | J-N