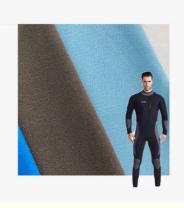

### Customized Ripstop Jersey Scuba Diving Fabric In Lightweight 4Way Stretch Nylon

### **Product Specification**

- Material: • Width:
- Yarn Count:
- Weight:
- Product Name:
- Color Fastness:
- Highlight:
- 145-155cm 75D 100-110gsm 100 Nylon Fabric

100% Nylon

- 3.5-4.0 Grade
- Jersey Scuba Diving Fabric, Ripstop Scuba Diving Fabric, Stretch Nylon Scuba Diving Fabric