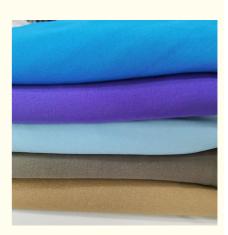

### Customized Ripstop Jersey Scuba Diving Fabric In Lightweight 4Way Stretch Nylon

### **Basic Information**

- Place of Origin:
- Zhejiang China

Jiarui

J-N

- Brand Name:
- Certification:
- Model Number:
- Minimum Order Quantity:
- Price:
- Delivery Time:
- Payment Terms:
- Supply Ability:
- Negotiation Negotiation 15 work days

**OEKO-TEX STANDARD 100** 

100000 Kilogram per Month

- T/T



### **Product Specification**

- Material: • Width:
- Yarn Count:
- Weight:
- Product Name:
- Color Fastness:
- Highlight:
- 145-155cm 75D 100-110gsm 100 Nylon Fabric

100% Nylon

- 3.5-4.0 Grade
- Jersey Scuba Diving Fabric, Ripstop Scuba Diving Fabric, Stretch Nylon Scuba Diving Fabric



### More Images



### Customized Color Ripstop Jersey Scuba Diving Fabric In Lightweight 4Way Stretch Nylon

## PRODUCT SPECIFICATIONS

| Item Name       | 100% nylon fabric                                                                                                                                        |
|-----------------|----------------------------------------------------------------------------------------------------------------------------------------------------------|
| Sort            | nylon fabric                                                                                                                                             |
| Model Number    | J-N