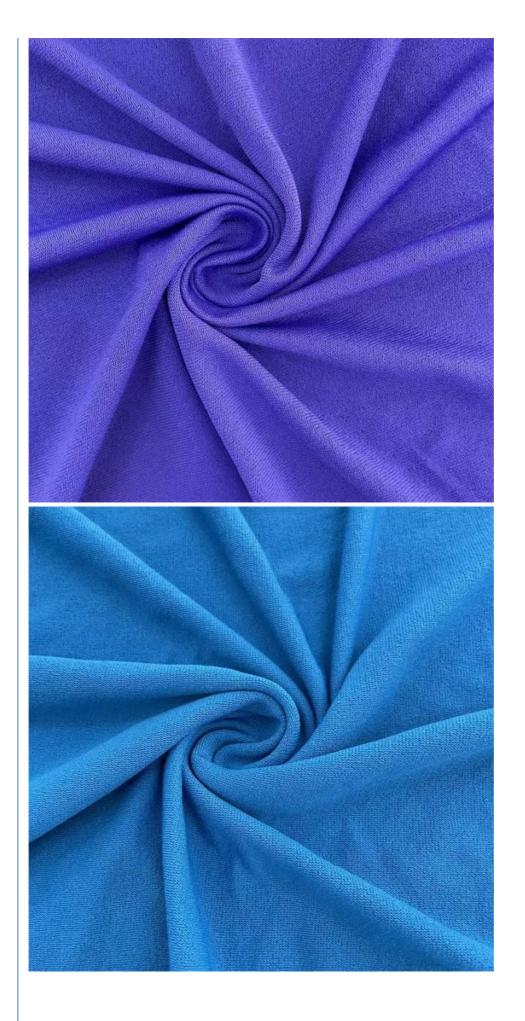

### **Product Specification**

- Material: • Width:
- Yarn Count:
- Weight:
- Product Name:
- Color Fastness:
- Highlight:
- 145-155cm 75D 100-110gsm 100 Nylon Fabric

100% Nylon

- 3.5-4.0 Grade
- Jersey Scuba Diving Fabric, Ripstop Scuba Diving Fabric, Stretch Nylon Scuba Diving Fabric

### More Images