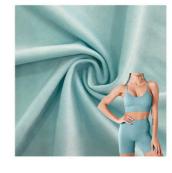

## 88% Polyester 12% Spandex 4 Way Stretch Fabric for Knitted Lycra Spandex Swimwear

### **Product Specification**

- Width:
- Material:
- Weight:
- Yarn Count:
- Highlight:

| 88% Polyester Lycra Spandex Fabric,<br>Knitted Lycra Spandex Fabric,<br>4 Way Stretch Lycra Spandex Swimwear |
|--------------------------------------------------------------------------------------------------------------|
| 55D                                                                                                          |
| 170-240gsm                                                                                                   |
| 12% Spandex +88% Polyester                                                                                   |
| 142-155cm                                                                                                    |