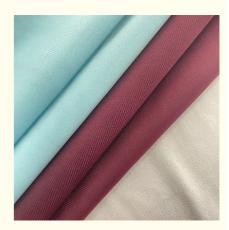

:
- Weight:
- Yarn Count:
- Highlight:

| 88% Polyester Lycra Spandex Fabric,<br>Knitted Lycra Spandex Fabric,<br>4 Way Stretch Lycra Spandex Swimwear |
|--------------------------------------------------------------------------------------------------------------|
| 55D                                                                                                          |
| 170-240gsm                                                                                                   |
| 12% Spandex +88% Polyester                                                                                   |
| 142-155cm                                                                                                    |

**OEKO-TEX STANDARD 100** 

100000 Kilogram per Month

A-LKB

T/T

15 work days



### More Images









## **Product Description**



## PRODUCT SPECIFICATIONS

| Item Name       | swimwear lycra fabric                                                        |
|-----------------|------------------------------------------------------------------------------|
| Sort            | Spandex polyester Fabric                                                     |
| Model Number    | A-LKB                                                                        |
| Width           | 142cm-155cm                                                                  |
| Weight          | 170-240gsm                                                                   |
| Decoration      | Customized                                                                   |
| Fabric Material | Spo