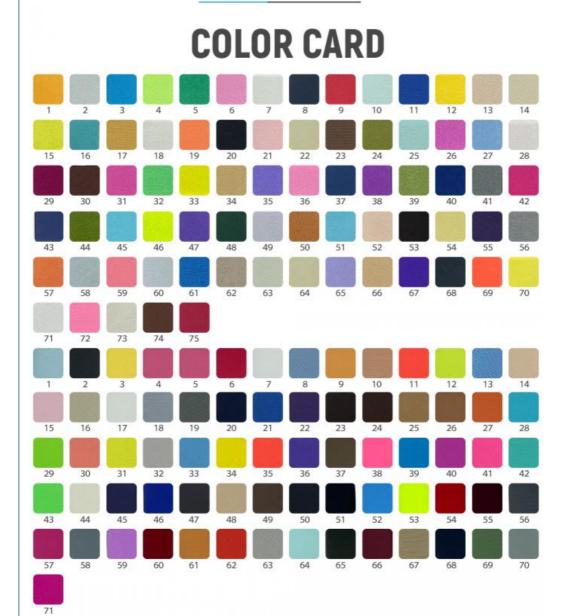

### **Product Specification**

- Width:
- Material:
- Weight:
- Yarn Count:
- Highlight:

| 88% Polyester Lycra Spandex Fabric,<br>Knitted Lycra Spandex Fabric,<br>4 Way Stretch Lycra Spandex Swimwear |
|--------------------------------------------------------------------------------------------------------------|
| 55D                                                                                                          |
| 170-240gsm                                                                                                   |
| 12% Spandex +88% Polyester                                                                                   |
| 142-155cm                                                                                                    |

## PRODUCT SPECIFICATIONS

| Item Name       | swimwear lycra fabric                                                        |
|-----------------|------------------------------------------------------------------------------|
| Sort            | Spandex polyester Fabric                                                     |
| Model Number    | A-LKB                                                                        |
| Width           | 142cm-155cm                                                                  |
| Weight          | 170-240gsm                                                                   |
| Decoration      | Customized                                                                   |
| Fabric Material | Spot inventory 12% spandex 88% polyester,Other ingredients can be customized |
| MOQ             | 60 kilogram                                                                  |
| Use             | Fashion,swimsuit,T-shirt,underwear,suspenders, skirts, pajamas,yoga clothes  |
| Sample          | The sample is free, customers pay the postage                                |
| Delivery Detail | 15 days for in stock, others depend on practical situation                   |