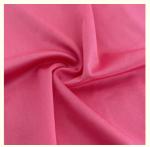

cra Scuba Sandwich Healthy Fabric **Pattern YARN DYED**

### **Basic Information**

. Place of Origin: Zhejiang China

Brand Name: Jiarui

**OEKO-TEX STANDARD 100** · Certification:

A-LKB Model Number: • Minimum Order Quantity: Negotiation • Price: Negotiation

· Packaging Details: 153cm\*25\*27cm per roll.one roll in poly

bag.two roll per woven bag.

• Delivery Time: 15 work days

Payment Terms: T/T

100000 Kilogram per Month . Supply Ability:



### **Product Specification**

· Width: 142-155cm

• Material: 12% Spandex +88% Polyester

Weight: 170-240gsm

55D Yarn Count:

· Advantage: 20 Years' Professional Service . Composition: 12% Spandex 88% Polyester · Highlight: Pattern YARN DYED Lycra Fabric, 12%Spandex Lycra Fabric,

Healthy Fabric Lycra Scuba Sandwich



### More Images











### **PRODUCT SPECIFICATIONS**

Item Name swimwear lycra fabric

Sort Spandex polyester Fabric

Model Number A-LKB

Width 142cm-155cm

Weight 170-240gsm

Decoration Customized

Fabric Material Spot inventory 12% spandex 88% polyester, Other ingredients can be customized

MOQ 60 kilogram

Use Fashion,swimsuit,T-shirt,underwear,suspenders, skirts, pajamas,yoga clothes

Sample The sample is free, customers pay the postage

Delivery Detail 15 days for in stock,others depend on practical situation

PRODUCT DISPLAY

## **PROJECT CASE**



Quick drying sportswear



Dance clothes



Swimwear



Yoga clothes

## **COLOR CARD**





71



### WELL RECEIVED



working with you

\*\*\*\*

muy contenta con esta empresa



## **COMPANY PROFILE**

FUZHOU CHANGLE SHENGGUANG KNITTING CO., LTD



Was e