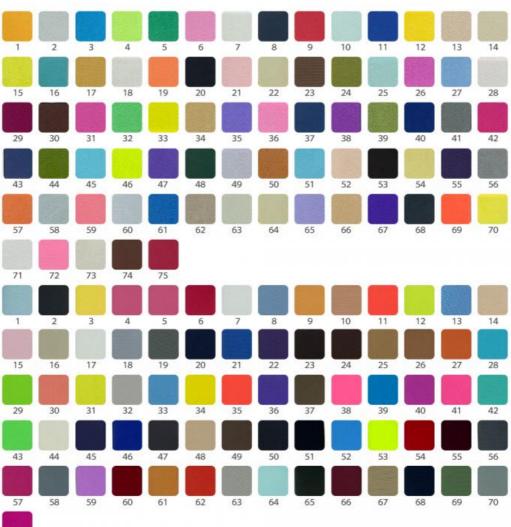

osition: 12% Spandex 88% Polyester · Highlight: Pattern YARN DYED Lycra Fabric, 12%Spandex Lycra Fabric,

Healthy Fabric Lycra Scuba Sandwich



### More Images











### **PRODUCT SPECIFICATIONS**

Item Name swimwear lycra fabric

Sort Spandex polyester Fabric

Model Number A-LKB

Width 142cm-155cm

Weight 170-240gsm

Decoration Customized

Fabric Material Spot inventory 12% spandex 88% polyester, Other ingredients can be customized

MOQ 60 kilogram

Use Fashion,swimsuit,T-shirt,underwear,suspenders, skirts, pajamas,yoga clothes

Sample The sample is free, customers pay the postage

Delivery Detail 15 days for in stock,others depend on practical situation

PRODUCT DISPLAY

## **PROJECT CASE**



Quick drying sportswear



Dance clothes



Swimwear



Yoga clothes

## **COLOR CARD**





71



### WELL RECEIVED



working with you

\*\*\*\*

muy contenta con esta empresa



## **COMPANY PROFILE**

FUZHOU CHANGLE SHENGGUANG KNITTING CO., LTD



Was established in 1998 with registered capital of 9 million RMB and total assets of 85 million RMB. It is a production chain textile enterprise integrating spinning, weaving, dyeing and finishing, post-finishing and trade. We have a professional r & D team, outstanding dyeing technicians, and top dyeing, weaving, complete sets of equipment. We are specialized in producing various kinds of fabrics, such as swimsuit fabric, underwear fabric, diving suit fabric, bag, computer bag, shoes material, polyester spandex fabric, nylon spandex fabric, 100% polyester fabric, 100% nylon fabric, polyester leica fabric, brocade leica fabric, a