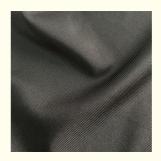

Lycra Scuba Sandwich Healthy Fabric **Pattern YARN DYED**

### **Basic Information**

. Place of Origin: Zhejiang China

Brand Name: Jiarui

**OEKO-TEX STANDARD 100** · Certification:

A-LKB Model Number: • Minimum Order Quantity: Negotiation • Price: Negotiation

· Packaging Details: 153cm\*25\*27cm per roll.one roll in poly

bag.two roll per woven bag.

• Delivery Time: 15 work days

Payment Terms: T/T

100000 Kilogram per Month . Supply Ability:



### **Product Specification**

· Width: 142-155cm

• Material: 12% Spandex +88% Polyester

Weight: 170-240gsm

55D Yarn Count:

· Advantage: 20 Years' Professional Service . Composition: 12% Spandex 88% Polyester · Highlight: Pattern YARN DYED Lycra Fabric, 12%Spandex Lycra Fabric,

Healthy Fabric Lycra Scuba Sandwich



### More Images











### **PRODUCT SPECIFICATIONS**

Item Name swimwear lycra fabric

Sort Spandex polyester Fabric

Model Number A-LKB

Width 142cm-155cm

Weight 170-240gsm

Decoration Customized

Fabric Material Spot inventory 12% spandex 88% polyester, Other ingredients can be customized

MOQ 60 kilogram

Use Fashion,swimsuit,T-shirt,underwear,suspenders, skirts, pajamas,yoga clothes

Sample The sample is free, customers pay the postage

Delivery Detail 15 days for in stock,others depend on practical situation

PRODUCT DISPLAY

## **PROJECT CASE**



Quick drying sportswear



Dance clothes



Swimwear



Yoga clothes

## **COLOR CARD**





71



### WELL RECEIVED



working with you

\*\*\*\*

muy contenta con esta empresa



## **COMPANY PROFILE**

FUZHOU CHANGLE SHENGGUANG KNITTING CO., LTD



Was