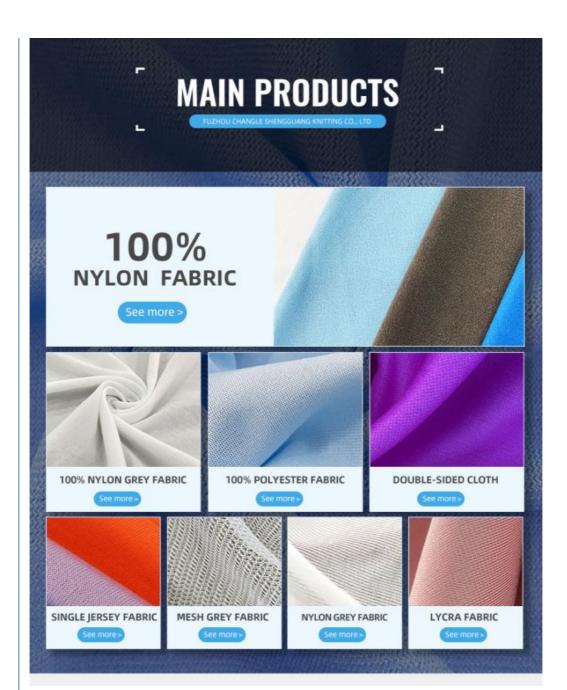

12% Spandex 88% Polyester · Highlight: Pattern YARN DYED Lycra Fabric, 12%Spandex Lycra Fabric,

Healthy Fabric Lycra Scuba Sandwich



### More Images











### **PRODUCT SPECIFICATIONS**

Item Name swimwear lycra fabric

Sort Spandex polyester Fabric

Model Number A-LKB

Width 142cm-155cm

Weight 170-240gsm

Decoration Customized

Fabric Material Spot inventory 12% spandex 88% polyester, Other ingredients can be customized

MOQ 60 kilogram

Use Fashion,swimsuit,T-shirt,underwear,suspenders, skirts, pajamas,yoga clothes

Sample The sample is free, customers pay the postage

Delivery Detail 15 days for in stock,others depend on practical situation

PRODUCT DISPLAY

## **PROJECT CASE**



Quick drying sportswear



Dance clothes



Swimwear



Yoga clothes

## **COLOR CARD**





71



### WELL RECEIVED



working with you

\*\*\*\*

muy contenta con esta empresa



## **COMPANY PROFILE**

FUZHOU CHANGLE SHENGGUANG KNITTING CO., LTD



Was established in 1998 with registered capital of 9 million RMB and total assets of 85 million RMB. It is a production chain textile enterprise integrating spinning, weaving, dyeing and finishing, post-finishing and trade. We have a professional r & D team, outstanding dyeing technicians, and top dyeing, weaving, complete sets of equipment. We are specialized in producing various kinds of fabrics, such as swimsuit fabric, underwear fabric, diving suit fabric, bag, computer bag, shoes material, polyester spandex fabric, nylon spandex fabric, 100% polyester fabric, 100% nylon fabric, polyester leica fabric, brocade leica fabric, and other