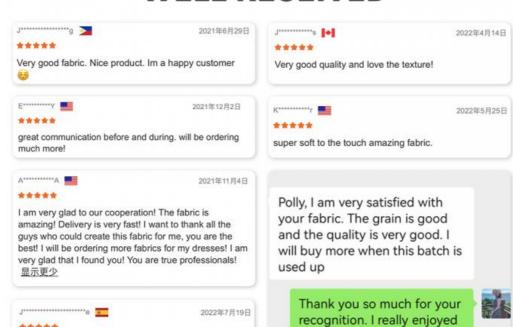

ester · Highlight: Pattern YARN DYED Lycra Fabric, 12%Spandex Lycra Fabric,

Healthy Fabric Lycra Scuba Sandwich



### More Images











### **PRODUCT SPECIFICATIONS**

Item Name swimwear lycra fabric

Sort Spandex polyester Fabric

Model Number A-LKB

Width 142cm-155cm

Weight 170-240gsm

Decoration Customized

Fabric Material Spot inventory 12% spandex 88% polyester, Other ingredients can be customized

MOQ 60 kilogram

Use Fashion,swimsuit,T-shirt,underwear,suspenders, skirts, pajamas,yoga clothes

Sample The sample is free, customers pay the postage

Delivery Detail 15 days for in stock,others depend on practical situation

PRODUCT DISPLAY

## **PROJECT CASE**



Quick drying sportswear



Dance clothes



Swimwear



Yoga clothes

## **COLOR CARD**





71



### WELL RECEIVED



working with you

\*\*\*\*

muy contenta con esta empresa



## **COMPANY PROFILE**

FUZHOU CHANGLE SHENGGUANG KNITTING CO., LTD



Was established in 1998 with registered capital of 9 million RMB and total assets of 85 million RMB. It is a production chain textile enterprise integrating spinning, weaving, dyeing and finishing, post-finishing and trade. We have a professional r & D team, outstanding dyeing technicians, and top dyeing, weaving, complete sets of equipment. We are specialized in producing various kinds of fabrics, such as swimsuit fabric, underwear fabric, diving suit fabric, bag, computer bag, shoes material, polyester spandex fabric, nylon spandex fabric, 100% polyester fabric, 100% nylon fabric, polyester leica fabric, brocade leica fabric, and other knitted fabrics.