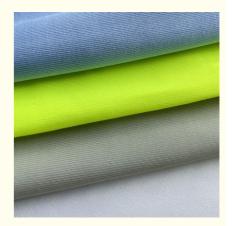

### Bikini Beachwear Fabric 180sgm Soft Lycra 12% Spandex 88% Polyester 4 **Way Stretch Fabric**

### **Basic Information**

. Place of Origin: Zhejiang China

. Brand Name: Jiarui

**OEKO-TEX STANDARD 100** · Certification:

A-LKB Model Number: Minimum Order Quantity: Negotiation • Price: Negotiation

· Packaging Details: 153cm\*25\*27cm per roll.one roll in poly

bag.two roll per woven bag.

• Delivery Time: 15 work days

• Payment Terms: T/T

• Supply Ability: 100000 Kilogram per Month



### **Product Specification**

Width: 142-155cm

• Material: 12% Spandex +88% Polyester

. Weight: 170-240gsm

Yarn Count: 55D

• Highlight: Soft Lycra Fabric, 180sgm Lycra Fabric



### More Images











### **PRODUCT SPECIFICATIONS**

Item Name swimwear lycra fabric

Sort Spandex polyester Fabric

Model Number A-LKB

Width 142cm-155cm

Weight 170-240gsm

Decoration Customized

Fabric Material Spot inventory 12% spandex 88% polyester, Other ingredients can be customized

MOQ 60 kilogram

Use Fashion,swimsuit,T-shirt,underwear,suspenders, skirts, pajamas,yoga clothes

Sample The sample is free, customers pay the postage

Delivery Detail 15 days for in stock,others depend on practical situation

PRODUCT DISPLAY

# **PROJECT CASE**



Quick drying sportswear



Dance clothes



Swimwear



Yoga clothes

## **COLOR CARD**





71



## WELL RECEIVED



working with you

\*\*\*\*

muy contenta con esta empresa



## **COMPANY PROFILE**

FUZHOU CHANGLE SHENGGUANG KNI