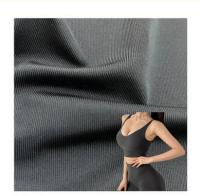

### Bikini Beachwear Fabric 180sgm Soft Lycra 12% Spandex 88% Polyester 4 **Way Stretch Fabric**

### **Product Specification**

Width: 142-155cm

• Material: 12% Spandex +88% Polyester

. Weight: 170-240gsm

Yarn Count: 55D

• Highlight: Soft Lycra Fabric, 180sgm Lycra Fabric