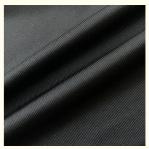

### Bikini Beachwear Fabric 180sgm Soft Lycra 12% Spandex 88% Polyester 4 **Way Stretch Fabric**

### **Basic Information**

. Place of Origin: Zhejiang China

. Brand Name: Jiarui

**OEKO-TEX STANDARD 100** · Certification:

A-LKB Model Number: Minimum Order Quantity: Negotiation • Price: Negotiation

· Packaging Details: 153cm\*25\*27cm per roll.one roll in poly

bag.two roll per woven bag.

• Delivery Time: 15 work days

• Payment Terms: T/T

• Supply Ability: 100000 Kilogram per Month



### **Product Specification**

Width: 142-155cm

• Material: 12% Spandex +88% Polyester

. Weight: 170-240gsm

Yarn Count: 55D

• Highlight: Soft Lycra Fabric, 180sgm Lycra Fabric



### More Images











### **PRODUCT SPECIFICATIONS**

Item Name swimwear lycra fabric

Sort Spandex polyester Fabric

Model Number A-LKB

Width 142cm-155cm

Weight 170-240gsm

Decoration Customized

Fabric Material Spot inventory 12% spandex 88% polyester, Other ingredients can be customized

MOQ 60 kilogram

Use Fashion,swimsuit,T-shirt,underwear,suspenders, skirts, pajamas,yoga clothes

Sample The sample is free, customers pay the postage

Delivery Detail 15 days for in stock,others depend on practical situation

PRODUCT DISPLAY

# **PROJECT CASE**



Quick drying sportswear



Dance clothes



Swimwear



Yoga clothes

## **COLOR CARD**





71



## WELL RECEIVED



working with you

\*\*\*\*

muy contenta con esta empresa



## **COMPANY PROFILE**

FUZHOU CHANGLE SHENGGUANG KNITTING CO., LTD



Was est