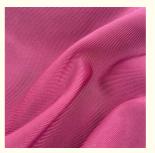

### Bikini Beachwear Fabric 180sgm Soft Lycra 12% Spandex 88% Polyester 4 **Way Stretch Fabric**

### **Product Specification**

Width: 142-155cm

• Material: 12% Spandex +88% Polyester

. Weight: 170-240gsm

Yarn Count: 55D

• Highlight: Soft Lycra Fabric, 180sgm Lycra Fabric

### **PRODUCT SPECIFICATIONS**

Item Name swimwear lycra fabric

Sort Spandex polyester Fabric

Model Number A-LKB

Width 142cm-155cm

Weight 170-240gsm

Decoration Customized

Fabric Material Spot inventory 12% spandex 88% polyester, Other ingredients can be customized