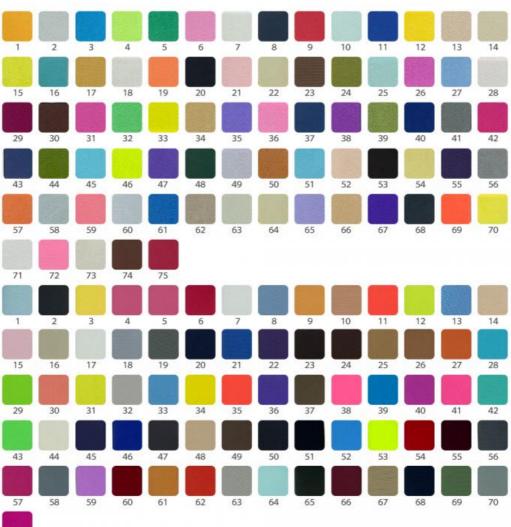

142-155cm

• Material: 12% Spandex +88% Polyester

. Weight: 170-240gsm

Yarn Count: 55D

• Highlight: Soft Lycra Fabric, 180sgm Lycra Fabric



### More Images











### **PRODUCT SPECIFICATIONS**

Item Name swimwear lycra fabric

Sort Spandex polyester Fabric

Model Number A-LKB

Width 142cm-155cm

Weight 170-240gsm

Decoration Customized

Fabric Material Spot inventory 12% spandex 88% polyester, Other ingredients can be customized

MOQ 60 kilogram

Use Fashion,swimsuit,T-shirt,underwear,suspenders, skirts, pajamas,yoga clothes

Sample The sample is free, customers pay the postage

Delivery Detail 15 days for in stock,others depend on practical situation

PRODUCT DISPLAY

# **PROJECT CASE**



Quick drying sportswear



Dance clothes



Swimwear



Yoga clothes

## **COLOR CARD**





71



## WELL RECEIVED



working with you

\*\*\*\*

muy contenta con esta empresa



## **COMPANY PROFILE**

FUZHOU CHANGLE SHENGGUANG KNITTING CO., LTD



Was established in 1998 with registered capital of 9 million RMB and total assets of 85 million RMB. It is a production chain textile enterprise integrating spinning, weaving, dyeing and finishing, post-finishing and trade. We have a professional r & D team, outstanding dyeing technicians, and top dyeing, weaving, complete sets of equipment. We are specialized in producing various kinds of fabrics, such as swimsuit fabric, underwear fabric, diving suit fabric, bag, computer bag, shoes material, polyester spandex fabric, nylon spandex fabric, 100% polyester fabric, 100% nylon fabric, polyester leica fabric, brocade leica fabric, an