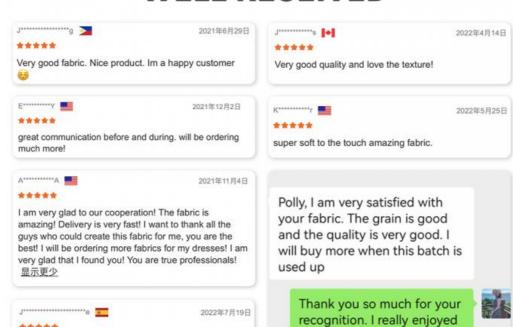

Spandex +88% Polyester

. Weight: 170-240gsm

Yarn Count: 55D

• Highlight: Soft Lycra Fabric, 180sgm Lycra Fabric



### More Images











### **PRODUCT SPECIFICATIONS**

Item Name swimwear lycra fabric

Sort Spandex polyester Fabric

Model Number A-LKB

Width 142cm-155cm

Weight 170-240gsm

Decoration Customized

Fabric Material Spot inventory 12% spandex 88% polyester, Other ingredients can be customized

MOQ 60 kilogram

Use Fashion,swimsuit,T-shirt,underwear,suspenders, skirts, pajamas,yoga clothes

Sample The sample is free, customers pay the postage

Delivery Detail 15 days for in stock,others depend on practical situation

PRODUCT DISPLAY

# **PROJECT CASE**



Quick drying sportswear



Dance clothes



Swimwear



Yoga clothes

## **COLOR CARD**





71



## WELL RECEIVED



working with you

\*\*\*\*

muy contenta con esta empresa



## **COMPANY PROFILE**

FUZHOU CHANGLE SHENGGUANG KNITTING CO., LTD



Was established in 1998 with registered capital of 9 million RMB and total assets of 85 million RMB. It is a production chain textile enterprise integrating spinning, weaving, dyeing and finishing, post-finishing and trade. We have a professional r & D team, outstanding dyeing technicians, and top dyeing, weaving, complete sets of equipment. We are specialized in producing various kinds of fabrics, such as swimsuit fabric, underwear fabric, diving suit fabric, bag, computer bag, shoes material, polyester spandex fabric, nylon spandex fabric, 100% polyester fabric, 100% nylon fabric, polyester leica fabric, brocade leica fabric, and other knitted fabrics.