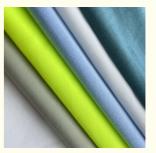

### Tear-Resistant Hand Feeling Soft Comfortable Polyester Spandex Lycra **Fabric for Yoga Wear**

### **Basic Information**

. Place of Origin: Zhejiang China

Brand Name: Jiarui

**OEKO-TEX STANDARD 100** · Certification:

A-LKB Model Number: Minimum Order Quantity: Negotiation • Price: Negotiation . Delivery Time: 15 work days

• Payment Terms: T/T

Supply Ability: 100000 Kilogram per Month



### **Product Specification**

Width: 142-155cm

• Material: 12% Spandex +88% Polyester

. Weight: 170-240gsm

55D Yarn Count:

· Composition: 12% Spandex 88% Polyester

Color Fastness: 3.5-4.0 Grade

• Highlight: Hand Feeling Soft Lycra Fabric,

Comfortable Lycra Fabric,

Comfortable Polyester Spandex Lycra Fabric



### More Images











### PRODUCT SPECIFICATIONS

Item Name swimwear lycra fabric

Sort Spandex polyester Fabric

Model Number A-LKB

Width 142cm-155cm

Weight 170-240gsm

Decoration Customized

Fabric Material Spot inventory 12% spandex 88% polyester, Other ingredients can be customized

MOQ 60 kilogram

Use Fashion, swimsuit, T-shirt, underwear, suspenders, skirts, pajamas, yoga clothes

Sample The sample is free, customers pay the postage

Delivery Detail 15 days for in stock,others depend on practical situation

PRODUCT DISPLAY

# **PROJECT CASE**



Quick drying sportswear



Dance clothes



Swimwear



Yoga clothes

## **COLOR CARD**





71



## WELL RECEIVED



working with you

\*\*\*\*

muy contenta con esta empresa



## **COMPANY PROFILE**

FUZHOU CHANGLE SHENGGUANG KNITTING CO., LTD



Was es