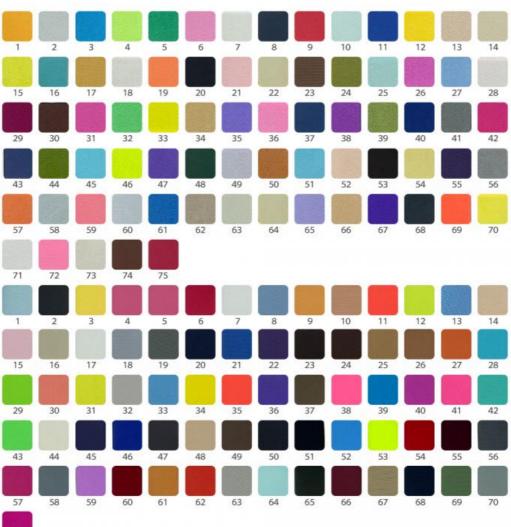

Fastness: 3.5-4.0 Grade

• Highlight: Hand Feeling Soft Lycra Fabric,

Comfortable Lycra Fabric,

Comfortable Polyester Spandex Lycra Fabric



### More Images











### PRODUCT SPECIFICATIONS

Item Name swimwear lycra fabric

Sort Spandex polyester Fabric

Model Number A-LKB

Width 142cm-155cm

Weight 170-240gsm

Decoration Customized

Fabric Material Spot inventory 12% spandex 88% polyester, Other ingredients can be customized

MOQ 60 kilogram

Use Fashion, swimsuit, T-shirt, underwear, suspenders, skirts, pajamas, yoga clothes

Sample The sample is free, customers pay the postage

Delivery Detail 15 days for in stock,others depend on practical situation

PRODUCT DISPLAY

# **PROJECT CASE**



Quick drying sportswear



Dance clothes



Swimwear



Yoga clothes

## **COLOR CARD**





71



## WELL RECEIVED



working with you

\*\*\*\*

muy contenta con esta empresa



## **COMPANY PROFILE**

FUZHOU CHANGLE SHENGGUANG KNITTING CO., LTD



Was established in 1998 with registered capital of 9 million RMB and total assets of 85 million RMB. It is a production chain textile enterprise integrating spinning, weaving, dyeing and finishing, post-finishing and trade. We have a professional r & D team, outstanding dyeing technicians, and top dyeing, weaving, complete sets of equipment. We are specialized in producing various kinds of fabrics, such as swimsuit fabric, underwear fabric, diving suit fabric, bag, computer bag, shoes material, polyester spandex fabric, nylon spandex fabric, 100% polyester fabric, 100% nylon fabric, polyester leica fabric, brocade leica fabric, an