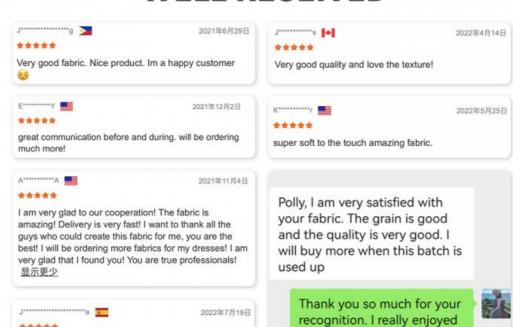

Highlight: Hand Feeling Soft Lycra Fabric,

Comfortable Lycra Fabric,

Comfortable Polyester Spandex Lycra Fabric



### More Images











### PRODUCT SPECIFICATIONS

Item Name swimwear lycra fabric

Sort Spandex polyester Fabric

Model Number A-LKB

Width 142cm-155cm

Weight 170-240gsm

Decoration Customized

Fabric Material Spot inventory 12% spandex 88% polyester, Other ingredients can be customized

MOQ 60 kilogram

Use Fashion, swimsuit, T-shirt, underwear, suspenders, skirts, pajamas, yoga clothes

Sample The sample is free, customers pay the postage

Delivery Detail 15 days for in stock,others depend on practical situation

PRODUCT DISPLAY

# **PROJECT CASE**



Quick drying sportswear



Dance clothes



Swimwear



Yoga clothes

## **COLOR CARD**





71



## WELL RECEIVED



working with you

\*\*\*\*

muy contenta con esta empresa



## **COMPANY PROFILE**

FUZHOU CHANGLE SHENGGUANG KNITTING CO., LTD



Was established in 1998 with registered capital of 9 million RMB and total assets of 85 million RMB. It is a production chain textile enterprise integrating spinning, weaving, dyeing and finishing, post-finishing and trade. We have a professional r & D team, outstanding dyeing technicians, and top dyeing, weaving, complete sets of equipment. We are specialized in producing various kinds of fabrics, such as swimsuit fabric, underwear fabric, diving suit fabric, bag, computer bag, shoes material, polyester spandex fabric, nylon spandex fabric, 100% polyester fabric, 100% nylon fabric, polyester leica fabric, brocade leica fabric, and other knitted fabrics.