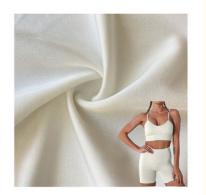

### Tear-Resistant Hand Feeling Soft Comfortable Polyester Spandex Lycra **Fabric for Yoga Wear**

### **Product Specification**

Width: 142-155cm

• Material: 12% Spandex +88% Polyester

. Weight: 170-240gsm

55D Yarn Count:

· Composition: 12% Spandex 88% Polyester

Color Fastness: 3.5-4.0 Grade

• Highlight: Hand Feeling Soft Lycra Fabric,