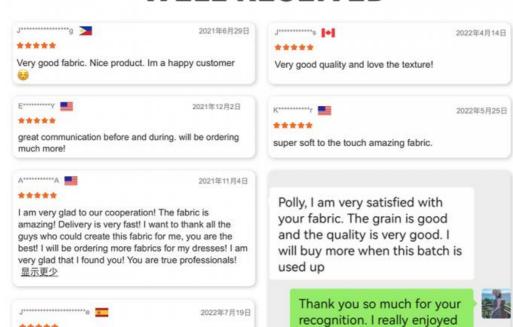

ter

Weight: 170-240gsm

55D • Yarn Count:

• Highlight: **Customized Jersey Fabric**,

Waterproof Jersey Fabric



### More Images











### PRODUCT SPECIFICATIONS

Item Name swimwear lycra fabric

Sort Spandex polyester Fabric

Model Number A-LKB

Width 142cm-155cm

Weight 170-240gsm

Decoration Customized

Fabric Material Spot inventory 12% spandex 88% polyester, Other ingredients can be customized

MOQ 60 kilogram

Use Fashion, swimsuit, T-shirt, underwear, suspenders, skirts, pajamas, yoga clothes

Sample The sample is free, customers pay the postage

Delivery Detail 15 days for in stock,others depend on practical situation

PRODUCT DISPLAY

## **PROJECT CASE**



Quick drying sportswear



Dance clothes



Swimwear



Yoga clothes

## **COLOR CARD**





71



## WELL RECEIVED



working with you

\*\*\*\*

muy contenta con esta empresa



## **COMPANY PROFILE**

FUZHOU CHANGLE SHENGGUANG KNITTING CO., LTD



Was established in 1998 with registered capital of 9 million RMB and total assets of 85 million RMB. It is a production chain textile enterprise integrating spinning, weaving, dyeing and finishing, post-finishing and trade. We have a professional r & D team, outstanding dyeing technicians, and top dyeing, weaving, complete sets of equipment. We are specialized in producing various kinds of fabrics, such as swimsuit fabric, underwear fabric, diving suit fabric, bag, computer bag, shoes material, polyester spandex fabric, nylon spandex fabric, 100% polyester fabric, 100% nylon fabric, polyester leica fabric, brocade leica fabric, and other knitted fabrics.