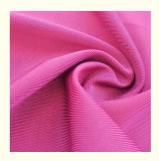

### Jersey Fabric Customized 4-way Elastic Waterproof UV-proof Polyester **Spandex Swimsuit**

### **Product Specification**

Width: 142-155cm

• Material: 12% Spandex +88% Polyester

Weight: 170-240gsm

55D • Yarn Count:

• Highlight: **Customized Jersey Fabric**,

Waterproof Jersey Fabric

### PRODUCT SPECIFICATIONS

Item Name swimwear lycra fabric

Sort Spandex polyester Fabric

Model Number A-LKB

Width 142cm-155cm

Weight 170-240gsm

Decoration Customized

Fabric Material Spot inventory 12% spandex 88% polyester, Other ingredients can be customized