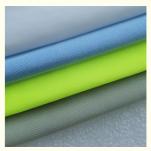

### Jersey Fabric Customized 4-way Elastic Waterproof UV-proof Polyester **Spandex Swimsuit**

### Basic Information

Zhejiang China . Place of Origin:

. Brand Name: Jiarui

**OEKO-TEX STANDARD 100** · Certification:

A-LKB Model Number: Negotiation Minimum Order Quantity: • Price: Negotiation . Delivery Time: 15 work days

• Payment Terms: T/T

• Supply Ability: 100000 Kilogram per Month



### **Product Specification**

Width: 142-155cm

• Material: 12% Spandex +88% Polyester

Weight: 170-240gsm

55D • Yarn Count:

• Highlight: **Customized Jersey Fabric**,

Waterproof Jersey Fabric



### More Images











### PRODUCT SPECIFICATIONS

Item Name swimwear lycra fabric

Sort Spandex polyester Fabric

Model Number A-LKB

Width 142cm-155cm

Weight 170-240gsm

Decoration Customized

Fabric Material Spot inventory 12% spandex 88% polyester, Other ingredients can be customized

MOQ 60 kilogram

Use Fashion, swimsuit, T-shirt, underwear, suspenders, skirts, pajamas, yoga clothes

Sample The sample is free, customers pay the postage

Delivery Detail 15 days for in stock,others depend on practical situation

PRODUCT DISPLAY

## **PROJECT CASE**



Quick drying sportswear



Dance clothes



Swimwear



Yoga clothes

## **COLOR CARD**





71



## WELL RECEIVED



working with you

\*\*\*\*

muy contenta con esta empresa



## **COMPANY PROFILE**

FUZHOU CHANGLE SHENGGUANG KNITTING CO., LTD



Was e