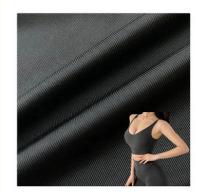

### Jersey Fabric Customized 4-way Elastic Waterproof UV-proof Polyester **Spandex Swimsuit**

### **Product Specification**

Width: 142-155cm

• Material: 12% Spandex +88% Polyester

Weight: 170-240gsm

55D • Yarn Count:

• Highlight: **Customized Jersey Fabric**,

Waterproof Jersey Fabric