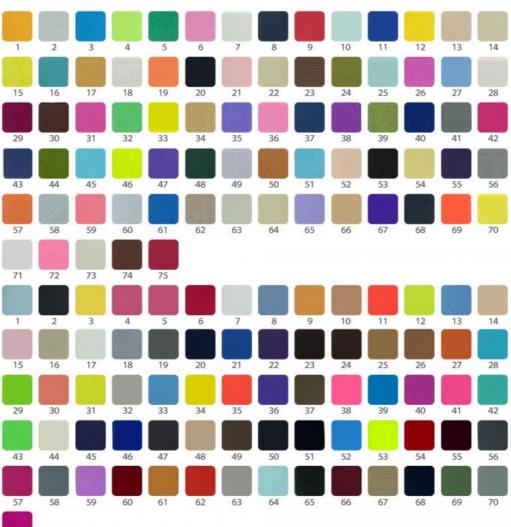

ial: 12% Spandex +88% Polyester

Weight: 170-240gsm

55D • Yarn Count:

• Highlight: **Customized Jersey Fabric**,

Waterproof Jersey Fabric



### More Images











### PRODUCT SPECIFICATIONS

Item Name swimwear lycra fabric

Sort Spandex polyester Fabric

Model Number A-LKB

Width 142cm-155cm

Weight 170-240gsm

Decoration Customized

Fabric Material Spot inventory 12% spandex 88% polyester, Other ingredients can be customized

MOQ 60 kilogram

Use Fashion, swimsuit, T-shirt, underwear, suspenders, skirts, pajamas, yoga clothes

Sample The sample is free, customers pay the postage

Delivery Detail 15 days for in stock,others depend on practical situation

PRODUCT DISPLAY

## **PROJECT CASE**



Quick drying sportswear



Dance clothes



Swimwear



Yoga clothes

## **COLOR CARD**





71



## WELL RECEIVED



working with you

\*\*\*\*

muy contenta con esta empresa



## **COMPANY PROFILE**

FUZHOU CHANGLE SHENGGUANG KNITTING CO., LTD



Was established in 1998 with registered capital of 9 million RMB and total assets of 85 million RMB. It is a production chain textile enterprise integrating spinning, weaving, dyeing and finishing, post-finishing and trade. We have a professional r & D team, outstanding dyeing technicians, and top dyeing, weaving, complete sets of equipment. We are specialized in producing various kinds of fabrics, such as swimsuit fabric, underwear fabric, diving suit fabric, bag, computer bag, shoes material, polyester spandex fabric, nylon spandex fabric, 100% polyester fabric, 100% nylon fabric, polyester leica fabric, brocade leica fabric, an