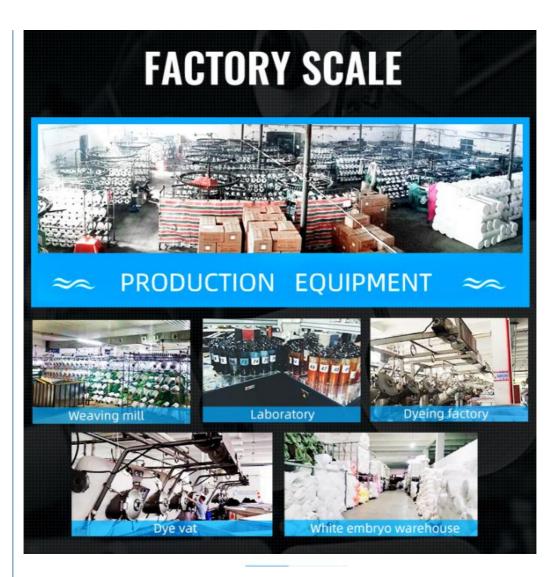

## **COMPANY PROFILE**

FUZHOU CHANGLE SHENGGUANG KNITTING CO., LTD

Was established in 1998 with registered capital of 9 million RMB and total assets of 85 million RMB. It is a production chain textile enterprise integrating spinning, weaving, dyeing and finishing, post-finishing and trade. We have a professional r & D team, outstanding dyeing technicians, and top dyeing, weaving, complete sets of equipment. We are specialized in producing various kinds of fabrics, such as swimsuit fabric, underwear fabric, diving suit fabric, bag, computer bag, shoes material, polyester spandex fabric, nylon spandex fabric, 100% polyester fabric, 100% nylon fabric, polyester leica fabric, brocade leica fabric, and other knitted fabrics.