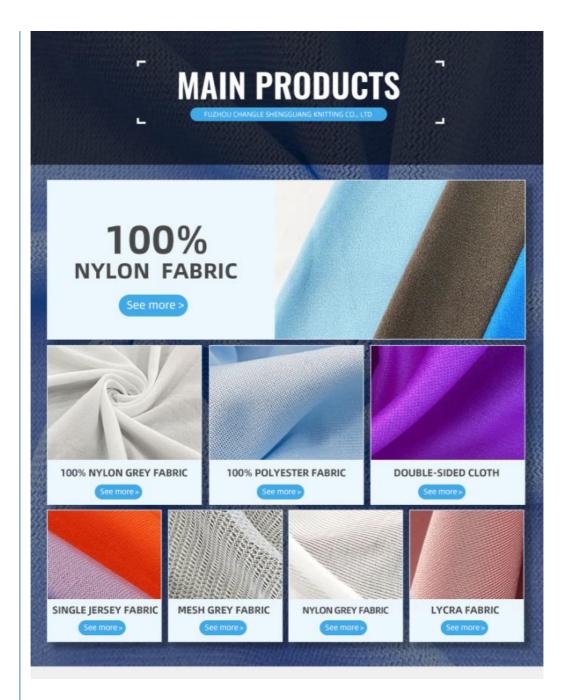

### **Product Description**

## PRODUCT SPECIFICATIONS

| Item Name       | swimwear lycra fabric                                                        |
|-----------------|------------------------------------------------------------------------------|
| Sort            | Spandex polyester Fabric                                                     |
| Model Number    | A-LKB                                                                        |
| Width           | 142cm-155cm                                                                  |
| Weight          | 170-240gsm                                                                   |
| Decoration      | Customized                                                                   |
| Fabric Material | Spot inventory 12% spandex 88% polyester,Other ingredients can be customized |
| MOQ             | 60 kilogram                                                                  |
| Use             | Fashion,swimsuit,T-shirt,underwear,suspenders, skirts, pajamas,yoga clothes  |
| Sample          | The sample is free, customers pay the postage                                |
| Delivery Detail | 15 days for in stock, others depend on practical situation                   |

PRODUCT DISPLAY