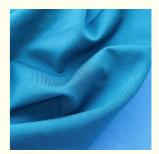

### **Product Specification**

- Width:
- Material:
- Weight:
- Yarn Count:
- Highlight:

| 142-155cm                                                        |   |
|------------------------------------------------------------------|---|
| 12% Spandex +88% Polyester                                       |   |
| 170-240gsm                                                       |   |
| 55D                                                              |   |
| 55D Yarn Count Underwear Fabrie<br>55D Yarn Count Spandex Fabric | C |

## PRODUCT SPECIFICATIONS

| Item Name       | swimwear lycra fabric                                                        |
|-----------------|------------------------------------------------------------------------------|
| Sort            | Spandex polyester Fabric                                                     |
| Model Number    | A-LKB                                                                        |
| Width           | 142cm-155cm                                                                  |
| Weight          | 170-240gsm                                                                   |
| Decoration      | Customized                                                                   |
| Fabric Material | Spot inventory 12% spandex 88% polyester,Other ingredients can be customized |
| MOQ             | 60 kilogram                                                                  |
| Use             | Fashion,swimsuit,T-shirt,underwear,suspenders, skirts, pajamas,yoga clothes  |
| Sample          | The sample is free, customers pay the postage                                |
| Delivery Detail | 15 days for in stock, others depend on practical situation                   |