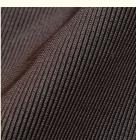

### **Product Specification**

- Width:
- Material:
- Weight:
- Yarn Count:
- Highlight:

| 142-155cm                                                        |   |
|------------------------------------------------------------------|---|
| 12% Spandex +88% Polyester                                       |   |
| 170-240gsm                                                       |   |
| 55D                                                              |   |
| 55D Yarn Count Underwear Fabrie<br>55D Yarn Count Spandex Fabric | C |

## PRODUCT SPECIFICATIONS

| Item Name       | swimwear lycra fabric                                                        |
|-----------------|------------------------------------------------------------------------------|
| Sort            | Spandex polyester Fabric                                                     |
| Model Number    | A-LKB                                                                        |
| Width           | 142cm-155cm                                                                  |
| Weight          | 170-240gsm                                                                   |
| Decoration      | Customized                                                                   |
| Fabric Material | Spot inventory 12% spandex 88% polyester,Other ingredients can be customized |
| MOQ             | 60 kilogram                                                                  |
| Use             | Fashion,swimsuit,T-shirt,underwear,suspenders, skirts, pajamas,yoga clothes  |
| Sample          | The sample is free, customers pay the postage                                |
| Delivery Detail | 15 days for in stock, others depend on practical situation                   |