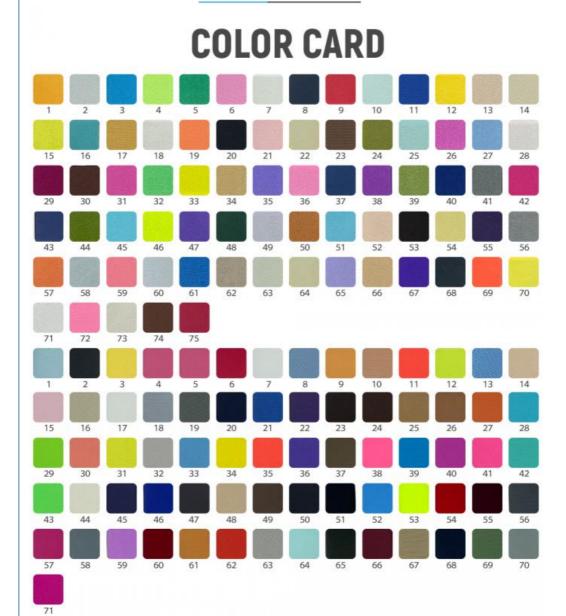

eight          | 170-240gsm                                                                   |
| Decoration      | Customized                                                                   |
| Fabric Material | Spot inventory 12% spandex 88% polyester,Other ingredients can be customized |
| MOQ             | 60 kilogram                                                                  |
| Use             | Fashion,swimsuit,T-shirt,underwear,suspenders, skirts, pajamas,yoga clothes  |
| Sample          | The sample is free, customers pay the postage                                |
| Delivery Detail | 15 days for in stock, others depend on practical situation                   |

PRODUCT DISPLAY

# **PROJECT CASE**



Quick drying sportswear



Dance clothes



Swimwear



Yoga clothes









# **PRODUCTION PROCESS**





# **FACTORY SCALE**



## PRODUCTION EQUIPMENT







# **OUR CERTIFICATES**

| COMPLETION OF