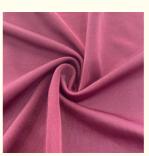

### **Product Specification**

- Width:
- Material: • Weight:
- 142-155cm

- Yarn Count: • Highlight:

| 55D Nylon Spandex Swim Fabric, |
|--------------------------------|
| 55D                            |
| 170-240gsm                     |
| 12% Spandex +88% Polyester     |

## PRODUCT SPECIFICATIONS

| Item Name       | swimwear lycra fabric                                                        |
|-----------------|------------------------------------------------------------------------------|
| Sort            | Spandex polyester Fabric                                                     |
| Model Number    | A-LKB                                                                        |
| Width           | 142cm-155cm                                                                  |
| Weight          | 170-240gsm                                                                   |
| Decoration      | Customized                                                                   |
| Fabric Material | Spot inventory 12% spandex 88% polyester,Other ingredients can be customized |
| MOQ             | 60 kilogram                                                                  |
| Use             | Fashion,swimsuit,T-shirt,underwear,suspenders, skirts, pajamas,yoga clothes  |
| Sample          | The sample is free, customers pay the postage                                |
| Delivery Detail | 15 days for in stock, others depend on practical situation                   |