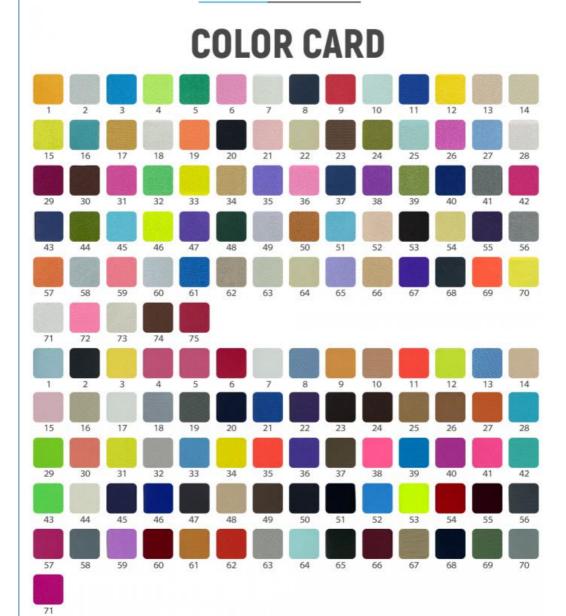

### **Product Specification**

- Width:
- Material: • Weight:
- 142-155cm

- Yarn Count: • Highlight:

| 55D Nylon Spandex Swim Fabric, |
|--------------------------------|
| 55D                            |
| 170-240gsm                     |
| 12% Spandex +88% Polyester     |

## PRODUCT SPECIFICATIONS

| Item Name       | swimwear lycra fabric                                                        |
|-----------------|------------------------------------------------------------------------------|
| Sort            | Spandex polyester Fabric                                                     |
| Model Number    | A-LKB                                                                        |
| Width           | 142cm-155cm                                                                  |
| Weight          | 170-240gsm                                                                   |
| Decoration      | Customized                                                                   |
| Fabric Material | Spot inventory 12% spandex 88% polyester,Other ingredients can be customized |
| MOQ             | 60 kilogram                                                                  |
| Use             | Fashion,swimsuit,T-shirt,underwear,suspenders, skirts, pajamas,yoga clothes  |
| Sample          | The sample is free, customers pay the postage                                |
| Delivery Detail | 15 days for in stock, others depend on practical situation                   |