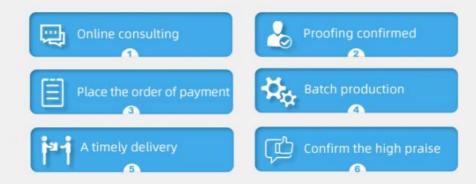

|
| Decoration      | Customized                                                                   |
| Fabric Material | Spot inventory 12% spandex 88% polyester,Other ingredients can be customized |
| MOQ             | 60 kilogram                                                                  |
| Use             | Fashion,swimsuit,T-shirt,underwear,suspenders, skirts, pajamas,yoga clothes  |
| Sample          | The sample is free, customers pay the postage                                |
| Delivery Detail | 15 days for in stock, others depend on practical situation                   |

PRODUCT DISPLAY

# **PROJECT CASE**



Quick drying sportswear



Dance clothes



Swimwear



Yoga clothes









# **PRODUCTION PROCESS**





# **FACTORY SCALE**



## PRODUCTION EQUIPMENT







# **OUR CERTIFICATES**

| COMPLETION OF