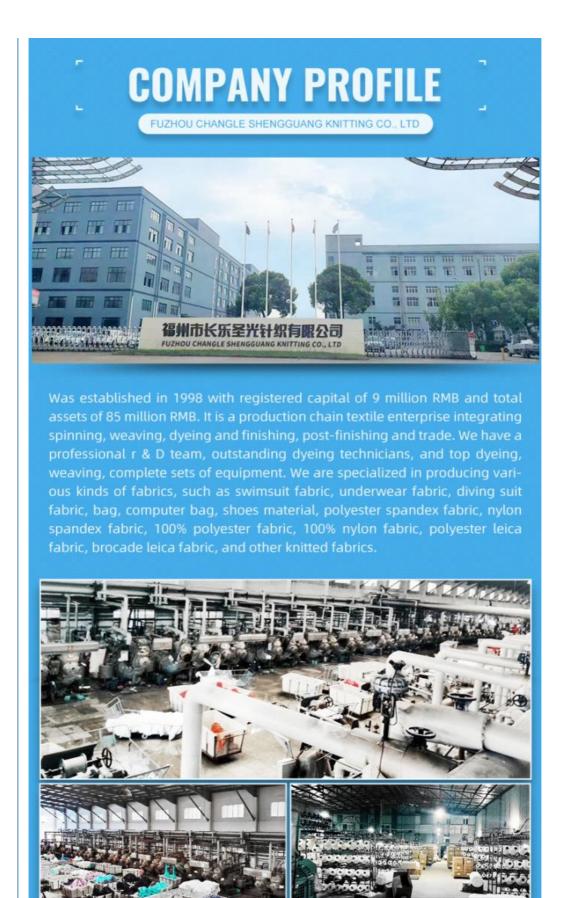

| 170-240gsm                                                                   |
| Decoration      | Customized                                                                   |
| Fabric Material | Spot inventory 12% spandex 88% polyester,Other ingredients can be customized |
| MOQ             | 60 kilogram                                                                  |
| Use             | Fashion,swimsuit,T-shirt,underwear,suspenders, skirts, pajamas,yoga clothes  |
| Sample          | The sample is free, customers pay the postage                                |
| Delivery Detail | 15 days for in stock, others depend on practical situation                   |

PRODUCT DISPLAY

# **PROJECT CASE**



Quick drying sportswear



Dance clothes



Swimwear



Yoga clothes









# **PRODUCTION PROCESS**





# **FACTORY SCALE**



## PRODUCTION EQUIPMENT







# **OUR CERTIFICATES**

| COMPLETION OF