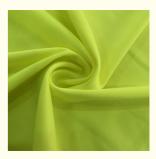

### **Product Specification**

- Width:
- Material: • Weight:
- 142-155cm

- Yarn Count: • Highlight:

| 55D Nylon Spandex Swim Fabric, |
|--------------------------------|
| 55D                            |
| 170-240gsm                     |
| 12% Spandex +88% Polyester     |

## PRODUCT SPECIFICATIONS

| Item Name       | swimwear lycra fabric                                                        |
|-----------------|------------------------------------------------------------------------------|
| Sort            | Spandex polyester Fabric                                                     |
| Model Number    | A-LKB                                                                        |
| Width           | 142cm-155cm                                                                  |
| Weight          | 170-240gsm                                                                   |
| Decoration      | Customized                                                                   |
| Fabric Material | Spot inventory 12% spandex 88% polyester,Other ingredients can be customized |
| MOQ             | 60 kilogram                                                                  |
| Use             | Fashion,swimsuit,T-shirt,underwear,suspenders, skirts, pajamas,yoga clothes  |
| Sample          | The sample is free, customers pay the postage                                |
| Delivery Detail | 15 days for in stock, others depend on practical situation                   |