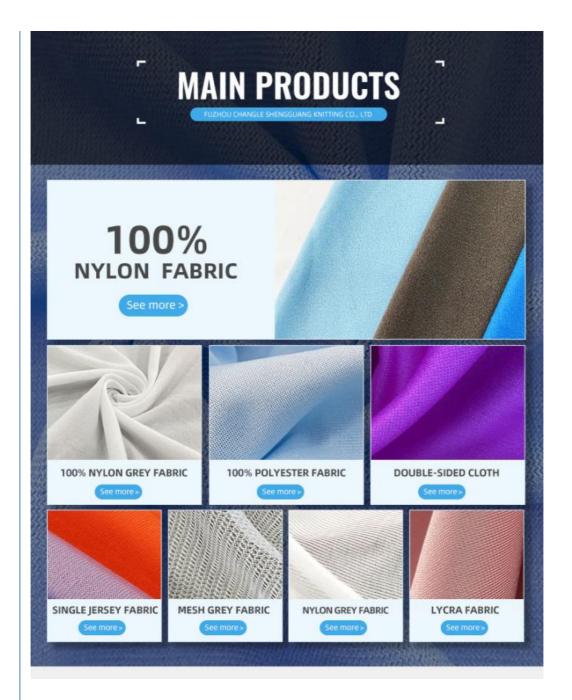

ght          | 170-240gsm                                                                   |
| Decoration      | Customized                                                                   |
| Fabric Material | Spot inventory 12% spandex 88% polyester,Other ingredients can be customized |
| MOQ             | 60 kilogram                                                                  |
| Use             | Fashion,swimsuit,T-shirt,underwear,suspenders, skirts, pajamas,yoga clothes  |
| Sample          | The sample is free, customers pay the postage                                |
| Delivery Detail | 15 days for in stock, others depend on practical situation                   |

PRODUCT DISPLAY

# **PROJECT CASE**



Quick drying sportswear



Dance clothes



Swimwear



Yoga clothes









# **PRODUCTION PROCESS**





# **FACTORY SCALE**



## PRODUCTION EQUIPMENT







# **OUR CERTIFICATES**

| COMPLETION OF