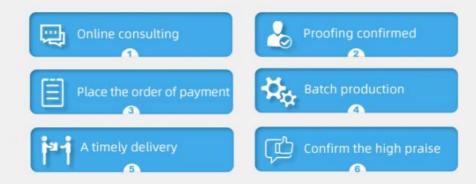

|
| Decoration      | Customized                                                                    |
| Fabric Material | Spot inventory 12% spandex 88% polyester, Other ingredients can be customized |
| MOQ             | 60 kilogram                                                                   |
| Use             | Fashion,swimsuit,T-shirt,underwear,suspenders, skirts, pajamas,yoga clothes   |
| Sample          | The sample is free, customers pay the postage                                 |
| Delivery Detail | 15 days for in stock, others depend on practical situation                    |

PRODUCT DISPLAY

## **PROJECT CASE**



Quick drying sportswear



Dance clothes

Swimwear



Yoga clothes









# **PRODUCTION PROCESS**





# **FACTORY SCALE**



### PRODUCTION EQUIPMENT







### **OUR CERTIFICATES**

| COMPLETION OF