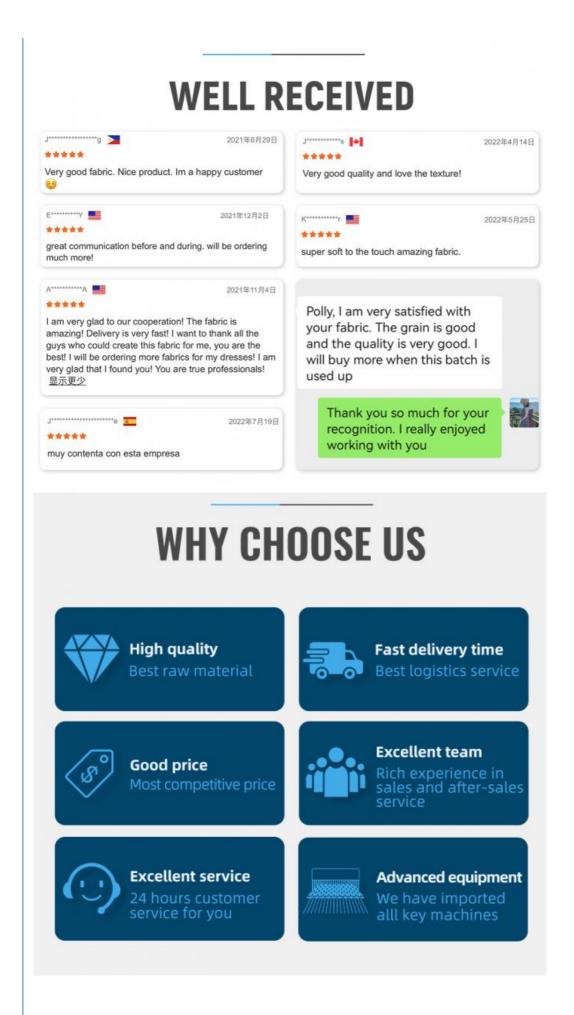

| 170-240gsm                                                                    |
| Decoration      | Customized                                                                    |
| Fabric Material | Spot inventory 12% spandex 88% polyester, Other ingredients can be customized |
| MOQ             | 60 kilogram                                                                   |
| Use             | Fashion,swimsuit,T-shirt,underwear,suspenders, skirts, pajamas,yoga clothes   |
| Sample          | The sample is free, customers pay the postage                                 |
| Delivery Detail | 15 days for in stock, others depend on practical situation                    |

PRODUCT DISPLAY

## **PROJECT CASE**



Quick drying sportswear



Dance clothes

Swimwear



Yoga clothes









# **PRODUCTION PROCESS**





# **FACTORY SCALE**



### PRODUCTION EQUIPMENT







### **OUR CERTIFICATES**

| COMPLETION OF