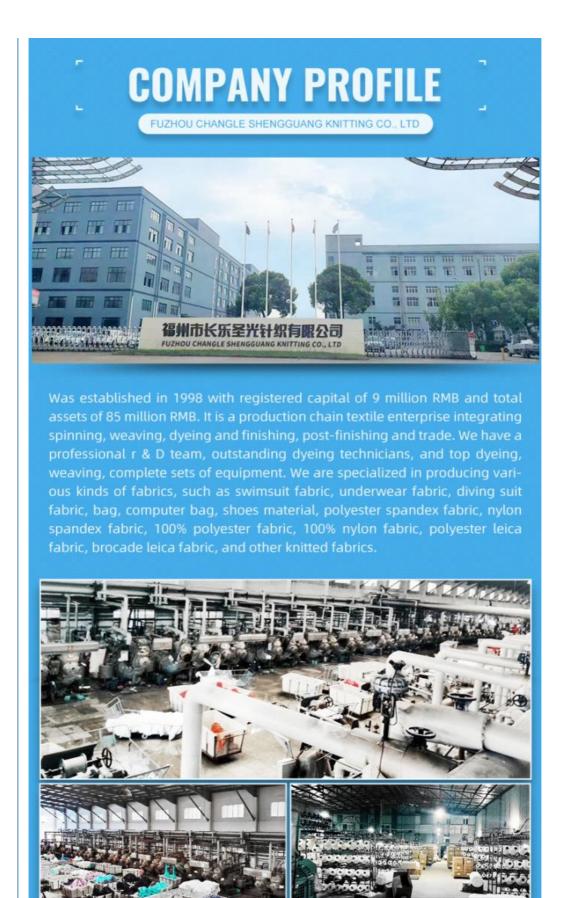

| 170-240gsm                                                                    |
| Decoration      | Customized                                                                    |
| Fabric Material | Spot inventory 12% spandex 88% polyester, Other ingredients can be customized |
| MOQ             | 60 kilogram                                                                   |
| Use             | Fashion,swimsuit,T-shirt,underwear,suspenders, skirts, pajamas,yoga clothes   |
| Sample          | The sample is free, customers pay the postage                                 |
| Delivery Detail | 15 days for in stock, others depend on practical situation                    |

PRODUCT DISPLAY

## **PROJECT CASE**



Quick drying sportswear



Dance clothes

Swimwear



Yoga clothes









# **PRODUCTION PROCESS**





# **FACTORY SCALE**



### PRODUCTION EQUIPMENT







### **OUR CERTIFICATES**

| COMPLETION OF