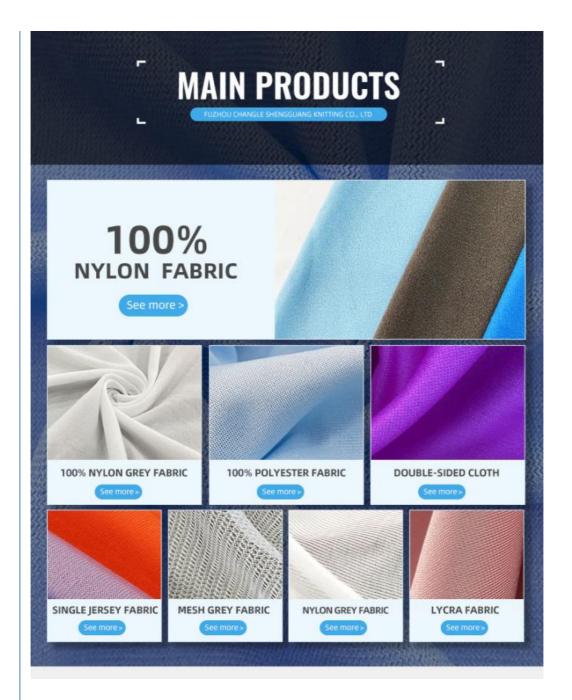

| 170-240gsm                                                                    |
| Decoration      | Customized                                                                    |
| Fabric Material | Spot inventory 12% spandex 88% polyester, Other ingredients can be customized |
| MOQ             | 60 kilogram                                                                   |
| Use             | Fashion,swimsuit,T-shirt,underwear,suspenders, skirts, pajamas,yoga clothes   |
| Sample          | The sample is free, customers pay the postage                                 |
| Delivery Detail | 15 days for in stock, others depend on practical situation                    |

PRODUCT DISPLAY

## **PROJECT CASE**



Quick drying sportswear



Dance clothes

Swimwear



Yoga clothes









# **PRODUCTION PROCESS**





# **FACTORY SCALE**



### PRODUCTION EQUIPMENT







### **OUR CERTIFICATES**

| COMPLETION OF