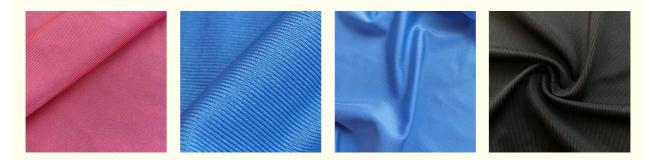

------------------------------------------------|
| Yarn Count:                    | 55D                                                                                                          |
| Weight:                        | 170-240gsm                                                                                                   |
| <ul> <li>Material:</li> </ul>  | 12% Spandex +88% Polyester                                                                                   |
| • Width:                       | 142-155cm                                                                                                    |
|                                |                                                                                                              |



### More Images



### **Product Description**



### PRODUCT SPECIFICATIONS

| Item Name       | swimwear lycra fabric                                                         |
|-----------------|-------------------------------------------------------------------------------|
| Sort            | Spandex polyester Fabric                                                      |
| Model Number    | A-LKB                                                                         |
| Width           | 142cm-155cm                                                                   |
| Weight          | 170-240gsm                                                                    |
| Decoration      | Customized                                                                    |
| Fabric Material | Spot inventory 12%