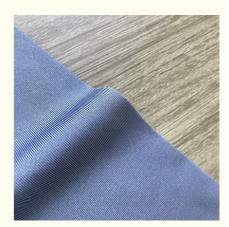

### Spandex Fabric 88% Polyester 12% Elastane Lycra for Swimwear Sportswear Leggings

### Product Specification

| <ul> <li>Highlight:</li> </ul> | Swimwear Sportswear Lycra Fabric,<br>12% Elastane Lycra Fabric,<br>Swimwear Sportswear Leggings Lycra Fabric |
|--------------------------------|--------------------------------------------------------------------------------------------------------------|
| Yarn Count:                    | 55D                                                                                                          |
| Weight:                        | 170-240gsm                                                                                                   |
| <ul> <li>Material:</li> </ul>  | 12% Spandex +88% Polyester                                                                                   |
| • Width:                       | 142-155cm                                                                                                    |
|                                |                                                                                                              |

### PRODUCT SPECIFICATIONS

| Item Name       | swimwear lycra fabric                                                         |
|-----------------|-------------------------------------------------------------------------------|
| Sort            | Spandex polyester Fabric                                                      |
| Model Number    | A-LKB                                                                         |
| Width           | 142cm-155cm                                                                   |
| Weight          | 170-240gsm                                                                    |
| Decoration      | Customized                                                                    |
| Fabric Material | Spot inventory 12% spandex 88% polyester, Other ingredients can be customized |
| MOQ             | 60 kilogram                                                                   |
| Use             | Fashion,swimsuit,T-shirt,underwear,suspenders, skirts, pajamas,yoga clothes   |
| Sample          | The sample is free, customers pay the postage                                 |
| Delivery Detail | 15 days for in stock, others depend on practical situation                    |