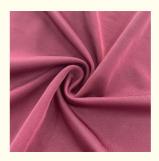

### **Product Specification**

• Width: 142-155cm

• Material: 12% Spandex +88% Polyester

• Weight: 170-240gsm

• Yarn Count: 55D

Highlight: TWILL Style Lycra Fabric

### PRODUCT SPECIFICATIONS

Item Name swimwear lycra fabric

Sort Spandex polyester Fabric

Model Number A-LKB

Width 142cm-155cm

Weight 170-240gsm

Decoration Customized

Fabric Material Spot inventory 12% spandex 88% polyester, Other ingredients can be customized