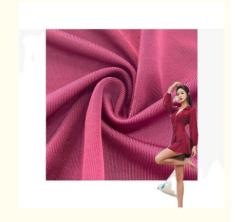

# TWILL Style 4 Way Stretch Polyester Spandex Lycra Fabric for Swimwear Width 142-155cm

### **Product Specification**

• Width: 142-155cm

• Material: 12% Spandex +88% Polyester

• Weight: 170-240gsm

• Yarn Count: 55D

Highlight: TWILL Style Lycra Fabric