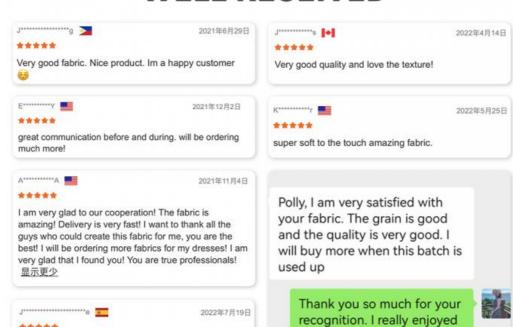

aterial: 12% Spandex +88% Polyester

• Weight: 170-240gsm

• Yarn Count: 55D

Highlight: TWILL Style Lycra Fabric



### More Images











### PRODUCT SPECIFICATIONS

Item Name swimwear lycra fabric

Sort Spandex polyester Fabric

Model Number A-LKB

Width 142cm-155cm

Weight 170-240gsm

Decoration Customized

Fabric Material Spot inventory 12% spandex 88% polyester, Other ingredients can be customized

MOQ 60 kilogram

Use Fashion, swimsuit, T-shirt, underwear, suspenders, skirts, pajamas, yoga clothes

Sample The sample is free, customers pay the postage

Delivery Detail 15 days for in stock,others depend on practical situation

PRODUCT DISPLAY

# **PROJECT CASE**



Quick drying sportswear



Dance clothes



Swimwear



Yoga clothes

## **COLOR CARD**





71



## WELL RECEIVED



working with you

\*\*\*\*

muy contenta con esta empresa



# **COMPANY PROFILE**

FUZHOU CHANGLE SHENGGUANG KNITTING CO., LTD



Was established in 1998 with registered capital of 9 million RMB and total assets of 85 million RMB. It is a production chain textile enterprise integrating spinning, weaving, dyeing and finishing, post-finishing and trade. We have a professional r & D team, outstanding dyeing technicians, and top dyeing, weaving, complete sets of equipment. We are specialized in producing various kinds of fabrics, such as swimsuit fabric, underwear fabric, diving suit fabric, bag, computer bag, shoes material, polyester spandex fabric, nylon spandex fabric, 100% polyester fabric, 100% nylon fabric, polyester leica fabric, brocade leica fabric, and other knitted fabrics.