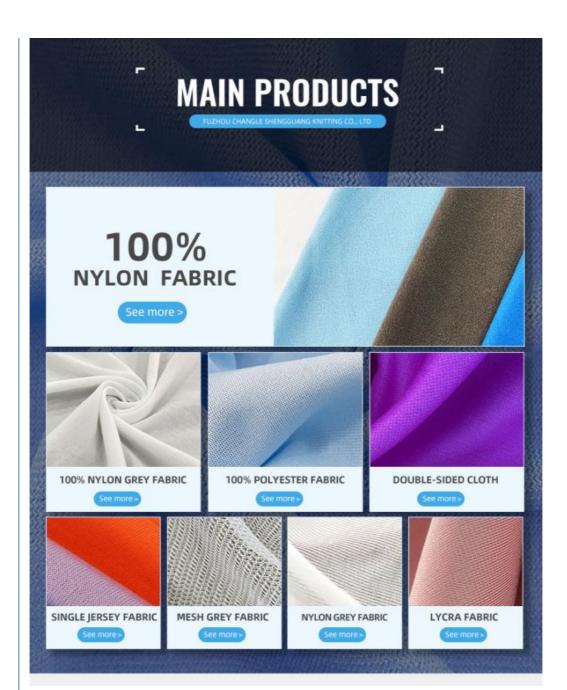

# **COMPANY PROFILE**

FUZHOU CHANGLE SHENGGUANG KNITTING CO., LTD

Was established in 1998 with registered capital of 9 million RMB and total assets of 85 million RMB. It is a production chain textile enterprise integrating spinning, weaving, dyeing and finishing, post-finishing and trade. We have a professional r & D team, outstanding dyeing technicians, and top dyeing, weaving, complete sets of equipment. We are specialized in producing various kinds of fabrics, such as swimsuit fabric, underwear fabric, diving suit fabric, bag, computer bag, shoes material, polyester spandex fabric, nylon spandex fabric, 100% polyester fabric, 100% nylon fabric, polyester leica fabric, brocade leica fabric, and other knitted fabrics.