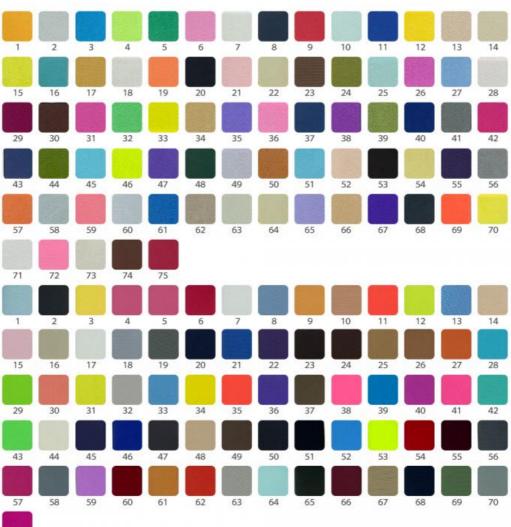

n**

• Width: 142-155cm

• Material: 12% Spandex +88% Polyester

• Weight: 170-240gsm

• Yarn Count: 55D

Highlight: TWILL Style Lycra Fabric



### More Images











### PRODUCT SPECIFICATIONS

Item Name swimwear lycra fabric

Sort Spandex polyester Fabric

Model Number A-LKB

Width 142cm-155cm

Weight 170-240gsm

Decoration Customized

Fabric Material Spot inventory 12% spandex 88% polyester, Other ingredients can be customized

MOQ 60 kilogram

Use Fashion, swimsuit, T-shirt, underwear, suspenders, skirts, pajamas, yoga clothes

Sample The sample is free, customers pay the postage

Delivery Detail 15 days for in stock,others depend on practical situation

PRODUCT DISPLAY

# **PROJECT CASE**



Quick drying sportswear



Dance clothes



Swimwear



Yoga clothes

## **COLOR CARD**





71



## WELL RECEIVED



working with you

\*\*\*\*

muy contenta con esta empresa



# **COMPANY PROFILE**

FUZHOU CHANGLE SHENGGUANG KNITTING CO., LTD



Was established in 1998 with registered capital of 9 million RMB and total assets of 85 million RMB. It is a production chain textile enterprise integrating spinning, weaving, dyeing and finishing, post-finishing and trade. We have a professional r & D team, outstanding dyeing technicians, and top dyeing, weaving, complete sets of equipment. We are specialized in producing various kinds of fabrics, such as swimsuit fabric, underwear fabric, diving suit fabric, bag, computer bag, shoes material, polyester spandex fabric, nylon spandex fabric, 100% polyester fabric, 100% nylon fabric, polyester leica fabric, brocade leica fabric, and