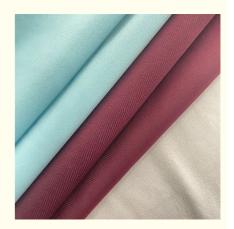

东莞市虎门喜瑞纺织有限公司

# TWILL Style 4 Way Stretch Polyester Spandex Lycra Fabric for Swimwear Width 142-155cm

### **Basic Information**

Place of Origin: Zhejiang China

• Brand Name: Jiarui

Certification: OEKO-TEX STANDARD 100

Model Number: A-LKB
Minimum Order Quantity: Negotiation
Price: Negotiation
Delivery Time: 15 work days

• Payment Terms: L/C, D/A, D/P, T/T, Western Union,

MoneyGram

• Supply Ability: 100000 Kilogram per Month



### **Product Specification**

• Width: 142-155cm

• Material: 12% Spandex +88% Polyester

• Weight: 170-240gsm

• Yarn Count: 55D

Highlight: TWILL Style Lycra Fabric



### More Images











### PRODUCT SPECIFICATIONS

Item Name swimwear lycra fabric

Sort Spandex polyester Fabric

Model Number A-LKB

Width 142cm-155cm

Weight 170-240gsm

Decoration Customized

Fabric Material Spot inventory 12% spandex 88% polyester, Other ingredients can be customized

MOQ 60 kilogram

Use Fashion, swimsuit, T-shirt, underwear, suspenders, skirts, pajamas, yoga clothes

Sample The sample is free, customers pay the postage

Delivery Detail 15 days for in stock,others depend on practical situation

PRODUCT DISPLAY

# **PROJECT CASE**



Quick drying sportswear



Dance clothes



Swimwear



Yoga clothes

## **COLOR CARD**





71



## WELL RECEIVED



working with you

\*\*\*\*

muy contenta con esta empresa



# **COMPANY PROFILE**

FUZHOU CHANGLE SHENGGUANG KNI