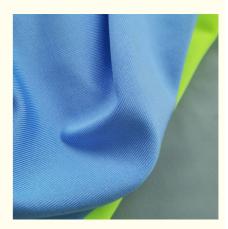

Zhejiang China

Jiarui

## 85%Nylon 15%Spandex Warp Knit 4 Sides Elastane Quick Dry Lycra Fabric for in Swimwear

## Basic Information

- Place of Origin:
- Brand Name:
- Certification:
- Model Number:
- Minimum Order Quantity:
- Price: Negr
- Delivery Time:
- Payment Terms:
- ...,
- Supply Ability:
- OEKO-TEX STANDARD 100 N-LKB Negotiation Negotiation 15 work days L/C, D/A, D/P, T/T, Western Union, MoneyGram 100000 Kilogram per Month



### **Product Specification**

- Width:
- Material:
- Weight:
- Yarn Count:
- Highlight:

| Quick Dry Lycra Fabric     |
|----------------------------|
| 40D                        |
| 170-200gsm                 |
| 12% Spandex +88% Polyester |
| 142-155cm                  |

440 455



### More Images



### **Product Description**



## PRODUCT SPECIFICATIONS

| Item Name       | lycra fabric                                                                |
|-----------------|-----------------------------------------------------------------------------|
| Sort            | nylon spandex Fabri                                                         |
| Model Number    | N-LKB                                                                       |
| Width           | 142cm-155cm                                                                 |
| Weight          | 170-200gsm                                                                  |
| Decoration      | Customized                                                                  |
| Fabric Material | Spot inventory