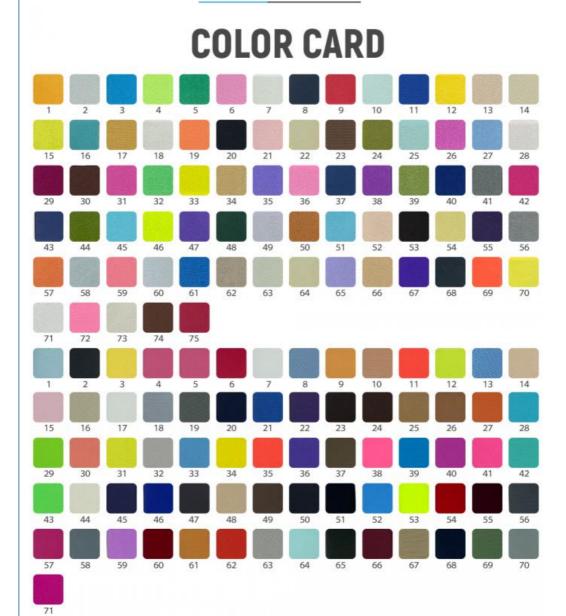

### **Product Specification**

- Width:
- Material:
- Weight:
- Yarn Count:
- Highlight:

| Quick Dry Lycra Fabric     |
|----------------------------|
| 40D                        |
| 170-200gsm                 |
| 12% Spandex +88% Polyester |
| 142-155cm                  |

## PRODUCT SPECIFICATIONS

| Item Name       | lycra fabric                                                                |
|-----------------|-----------------------------------------------------------------------------|
| Sort            | nylon spandex Fabri                                                         |
| Model Number    | N-LKB                                                                       |
| Width           | 142cm-155cm                                                                 |
| Weight          | 170-200gsm                                                                  |
| Decoration      | Customized                                                                  |
| Fabric Material | Spot inventory 19% spandex 81% nylon,Other ingredients can be customized    |
| MOQ             | 60 kilogram                                                                 |
| Use             | Fashion,swimsuit,T-shirt,underwear,suspenders, skirts, pajamas,yoga clothes |
| Sample          | The sample is free, customers pay the postage                               |
| Delivery Detail | 15 days for in stock, others depend on practical situation                  |