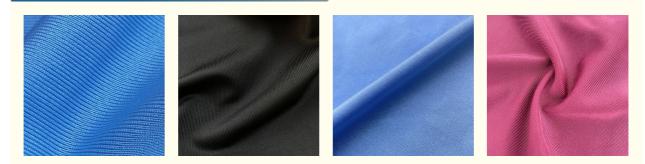

Zhejiang China

Jiarui

## 85%Nylon 15%Spandex Warp Knit 4 Sides Elastane Quick Dry Lycra Fabric for in Swimwear

## Basic Information

- Place of Origin:
- Brand Name:
- Certification:
- Model Number:
- Minimum Order Quantity:
- Price: Negr
- Delivery Time:
- Payment Terms:
- ...,
- Supply Ability:
- OEKO-TEX STANDARD 100 N-LKB Negotiation Negotiation 15 work days L/C, D/A, D/P, T/T, Western Union, MoneyGram 100000 Kilogram per Month



### **Product Specification**

- Width:
- Material:
- Weight:
- Yarn Count:
- Highlight:

| Quick Dry Lycra Fabric     |
|----------------------------|
| 40D                        |
| 170-200gsm                 |
| 12% Spandex +88% Polyester |
| 142-155cm                  |

440 455



### More Images



### **Product Description**



## PRODUCT SPECIFICATIONS

| Item Name       | lycra fabric                                                                |
|-----------------|-----------------------------------------------------------------------------|
| Sort            | nylon spandex Fabri                                                         |
| Model Number    | N-LKB                                                                       |
| Width           | 142cm-155cm                                                                 |
| Weight          | 170-200gsm                                                                  |
| Decoration      | Customized                                                                  |
| Fabric Material | Spot inventory 19% spandex 81% nyl