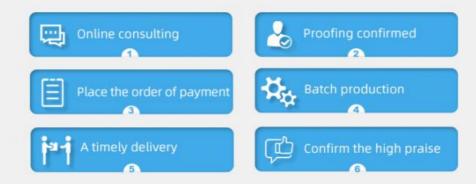

|
| Decoration      | Customized                                                                  |
| Fabric Material | Spot inventory 19% spandex 81% nylon,Other ingredients can be customized    |
| MOQ             | 60 kilogram                                                                 |
| Use             | Fashion,swimsuit,T-shirt,underwear,suspenders, skirts, pajamas,yoga clothes |
| Sample          | The sample is free, customers pay the postage                               |
| Delivery Detail | 15 days for in stock, others depend on practical situation                  |

PRODUCT DISPLAY

# **PROJECT CASE**



Quick drying sportswear



Dance clothes



Swimwear



Yoga clothes









# **PRODUCTION PROCESS**





# **FACTORY SCALE**



## PRODUCTION EQUIPMENT







# **OUR CERTIFICATES**

| COMPLETION OF