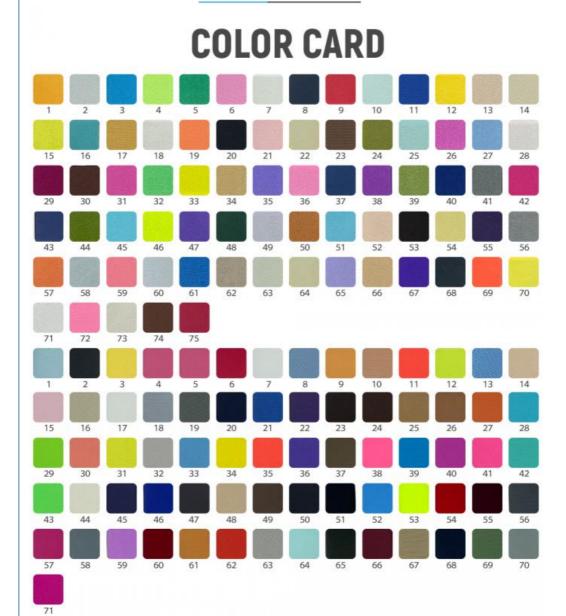

|
| Weight          | 170-200gsm                                                                  |
| Decoration      | Customized                                                                  |
| Fabric Material | Spot inventory 19% spandex 81% nylon,Other ingredients can be customized    |
| MOQ             | 60 kilogram                                                                 |
| Use             | Fashion,swimsuit,T-shirt,underwear,suspenders, skirts, pajamas,yoga clothes |
| Sample          | The sample is free, customers pay the postage                               |
| Delivery Detail | 15 days for in stock, others depend on practical situation                  |

PRODUCT DISPLAY

## **PROJECT CASE**



Quick drying sportswear



Dance clothes



Swimwear



Yoga clothes









# **PRODUCTION PROCESS**





# **FACTORY SCALE**



### PRODUCTION EQUIPMENT





~



### **OUR CERTIFICATES**





#### 1.Q: Are you a factory or trading company?

A:We are a factory and we have professional team of workers , Designers and inspectors.

Now we have already exported to Mexico, Ecuador, Argentina, USA, Columbia, Chile,

South Africa and other 30 countries and regions

#### 2. Q: What is your main products?

A:swimsuit fabric, underwear fabric, diving suit fabric, fabric for bag, computer bag and othe kinds of luggages, shoes material, polyester spandex fabric, nylon spandex fabric, 100% polyester fabric, 100% nylon fabric, polyester leica fabric, brocade leica fabric, and other knitted fabrics

#### 3. Q: How to get a sample?

A: we will prepare free hangers for yo