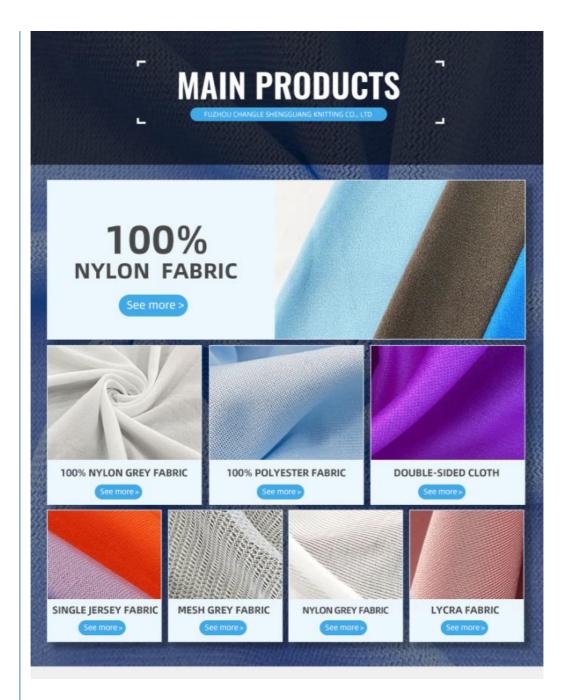

| Weight          | 170-200gsm                                                                  |
| Decoration      | Customized                                                                  |
| Fabric Material | Spot inventory 19% spandex 81% nylon,Other ingredients can be customized    |
| MOQ             | 60 kilogram                                                                 |
| Use             | Fashion,swimsuit,T-shirt,underwear,suspenders, skirts, pajamas,yoga clothes |
| Sample          | The sample is free, customers pay the postage                               |
| Delivery Detail | 15 days for in stock, others depend on practical situation                  |

PRODUCT DISPLAY

## **PROJECT CASE**



Quick drying sportswear



Dance clothes



Swimwear



Yoga clothes









# **PRODUCTION PROCESS**





# **FACTORY SCALE**



### PRODUCTION EQUIPMENT





~



### **OUR CERTIFICATES**





#### 1.Q: Are you a factory or trading company?

A:We are a factory and we have professional team of workers , Designers and inspectors.

Now we have already exported to Mexico, Ecuador, Argentina, USA, Columbia, Chile,

South Africa and other 30 countries and regions

#### 2. Q: What is your main products?

A:swimsuit fabric, underwear fabric, diving suit fabric, fabric for bag, computer bag and othe kinds of luggages, shoes material, polyester spandex fabric, nylon spandex fabric, 100% polyester fabric, 100% nylon fabric, polyester leica fabric, brocade leica fabric, and other knitted fabrics

#### 3. Q: How to get a sample?

A: we will prepare free hangers for you.