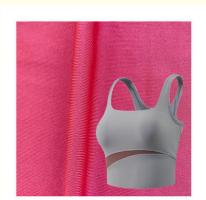

### **Basic Information**

. Place of Origin: Zhejiang China

Brand Name: Jiarui

**OEKO-TEX STANDARD 100** · Certification:

N-LKB Model Number: • Minimum Order Quantity: Negotiation • Price: Negotiation

· Packaging Details: 153cm\*25\*27cm per roll.one roll in poly

bag.two roll per woven bag.

• Delivery Time: 15 work days

L/C, D/A, D/P, T/T, Western Union, . Payment Terms:

MoneyGram

. Supply Ability: 100000 Kilogram per Month



### **Product Specification**

Width: 142-155cm

Material: 12% Spandex +88% Polyester

170-200gsm Weight:

Yarn Count: 40D

. Composition: 25% Spandex 75% Nylon

Color Fastness: 3.5-4.0 Grade

• Highlight: Breathable Lycra Fabric,

**Customized Color Lycra Fabric** 



### More Images









Our Product Introduction



### PRODUCT SPECIFICATIONS

Item Name lycra fabric

Sort nylon spandex Fabric

Customized

Model Number N-LKB

Decoration

Weight 142cm-155cm
Weight 170-200gsm

Fabric Material Spot inventory 19% spandex 81% nylon,Other ingredients can be customized

MOQ 60 kilogram

Use Fashion, swimsuit, T-shirt, underwear, suspenders, skirts, pajamas, yoga clothes

Sample The sample is free, customers pay the postage

Delivery Detail 15 days for in stock, others depend on practical si