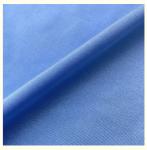

### **Basic Information**

. Place of Origin: Zhejiang China

Brand Name: Jiarui

**OEKO-TEX STANDARD 100** · Certification:

N-LKB Model Number: • Minimum Order Quantity: Negotiation • Price: Negotiation

· Packaging Details: 153cm\*25\*27cm per roll.one roll in poly

bag.two roll per woven bag.

• Delivery Time: 15 work days

L/C, D/A, D/P, T/T, Western Union, . Payment Terms:

MoneyGram

. Supply Ability: 100000 Kilogram per Month



### **Product Specification**

Width: 142-155cm

Material: 12% Spandex +88% Polyester

170-200gsm Weight:

Yarn Count: 40D

. Composition: 25% Spandex 75% Nylon

Color Fastness: 3.5-4.0 Grade

• Highlight: Breathable Lycra Fabric,

**Customized Color Lycra Fabric** 



### More Images









Our Product Introduction



### PRODUCT SPECIFICATIONS

Item Name lycra fabric

Sort nylon spandex Fabric

Customized

Model Number N-LKB

Decoration

Weight 142cm-155cm
Weight 170-200gsm

Fabric Material Spot inventory 19% spandex 81% nylon,Other ingredients can be customized

MOQ 60 kilogram

Use Fashion, swimsuit, T-shirt, underwear, suspenders, skirts, pajamas, yoga clothes

Sample The sample is free, customers pay the postage

Delivery Detail 15 days for in stock, others depend on practical situation

PRODUCT DISPLAY

# **PROJECT CASE**



Quick drying sportswear



Dance clothes



Swimwear



Yoga clothes

## **COLOR CARD**







## WELL RECEIVED



working with you

\*\*\*\*

muy contenta con esta empresa



# **COMPANY PROFILE**

FUZHOU CHANGLE SHENGGUANG KNITTING CO., LTD



W