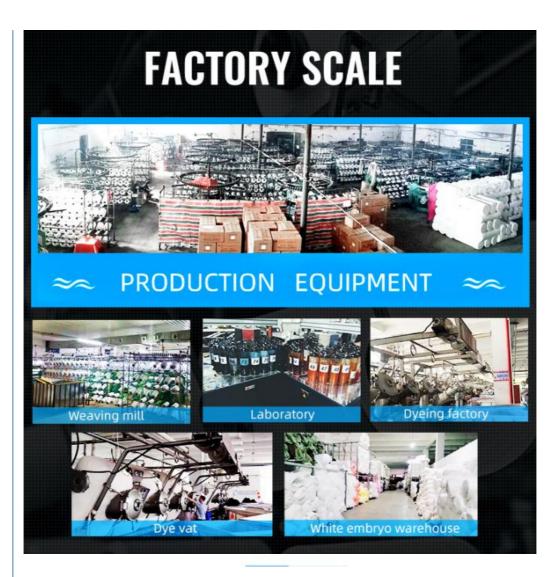

# **COMPANY PROFILE**

FUZHOU CHANGLE SHENGGUANG KNITTING CO., LTD

Was established in 1998 with registered capital of 9 million RMB and total assets of 85 million RMB. It is a production chain textile enterprise integrating spinning, weaving, dyeing and finishing, post-finishing and trade. We have a professional r & D team, outstanding dyeing technicians, and top dyeing, weaving, complete sets of equipment. We are specialized in producing various kinds of fabrics, such as swimsuit fabric, underwear fabric, diving suit fabric, bag, computer bag, shoes material, polyester spandex fabric, nylon spandex fabric, 100% polyester fabric, 100% nylon fabric, polyester leica fabric, brocade leica fabric, and other knitted fabrics.