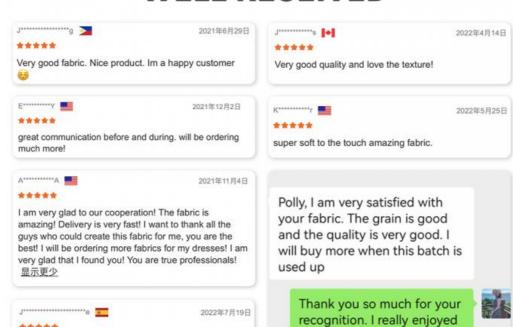

n

Color Fastness: 3.5-4.0 Grade

• Highlight: Breathable Lycra Fabric,

**Customized Color Lycra Fabric** 



### More Images









Our Product Introduction



### PRODUCT SPECIFICATIONS

Item Name lycra fabric

Sort nylon spandex Fabric

Customized

Model Number N-LKB

Decoration

Weight 142cm-155cm
Weight 170-200gsm

Fabric Material Spot inventory 19% spandex 81% nylon,Other ingredients can be customized

MOQ 60 kilogram

Use Fashion, swimsuit, T-shirt, underwear, suspenders, skirts, pajamas, yoga clothes

Sample The sample is free, customers pay the postage

Delivery Detail 15 days for in stock, others depend on practical situation

PRODUCT DISPLAY

# **PROJECT CASE**



Quick drying sportswear



Dance clothes



Swimwear



Yoga clothes

## **COLOR CARD**







## WELL RECEIVED



working with you

\*\*\*\*

muy contenta con esta empresa



# **COMPANY PROFILE**

FUZHOU CHANGLE SHENGGUANG KNITTING CO., LTD



Was established in 1998 with registered capital of 9 million RMB and total assets of 85 million RMB. It is a production chain textile enterprise integrating spinning, weaving, dyeing and finishing, post-finishing and trade. We have a professional r & D team, outstanding dyeing technicians, and top dyeing, weaving, complete sets of equipment. We are specialized in producing various kinds of fabrics, such as swimsuit fabric, underwear fabric, diving suit fabric, bag, computer bag, shoes material, polyester spandex fabric, nylon spandex fabric, 100% polyester fabric, 100% nylon fabric, polyester leica fabric, brocade leica fabric, and other knitted fabrics.