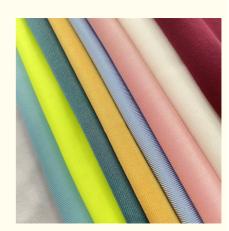

### **Basic Information**

. Place of Origin: Zhejiang China

Brand Name: Jiarui

**OEKO-TEX STANDARD 100** · Certification:

N-LKB Model Number: • Minimum Order Quantity: Negotiation • Price: Negotiation

· Packaging Details: 153cm\*25\*27cm per roll.one roll in poly

bag.two roll per woven bag.

• Delivery Time: 15 work days

L/C, D/A, D/P, T/T, Western Union, . Payment Terms:

MoneyGram

. Supply Ability: 100000 Kilogram per Month



### **Product Specification**

Width: 142-155cm

Material: 12% Spandex +88% Polyester

170-200gsm Weight:

Yarn Count: 40D

. Composition: 25% Spandex 75% Nylon

Color Fastness: 3.5-4.0 Grade

• Highlight: Breathable Lycra Fabric,

**Customized Color Lycra Fabric** 



### More Images









Our Product Introduction



### PRODUCT SPECIFICATIONS

Item Name lycra fabric

Sort nylon spandex Fabric

Customized

Model Number N-LKB

Decoration

Weight 142cm-155cm
Weight 170-200gsm

Fabric Material Spot inventory 19% spandex 81% nylon,Other ingredients can be customized

MOQ 60 kilogram

Use Fashion, swimsuit, T-shirt, underwear, suspenders, skirts, pajamas, yoga clothes

Sample The sample is free, customers pay the postage

Delivery Detail 15 days for in stock, others depend on practical situation

PRODUCT DISPLAY

# **PROJECT CASE**



Quick drying sportswear



Dance clothes



Swimwear



Yoga clothes

## **COLOR CARD**







## WELL RECEIVED



working with you

\*\*\*\*

muy contenta con esta empresa



# **COMPANY PROFILE**

FUZHOU CHANGLE SHENGGUA