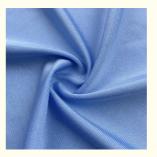

### **Basic Information**

. Place of Origin: Zhejiang China

Brand Name: Jiarui

**OEKO-TEX STANDARD 100** · Certification:

N-LKB Model Number: • Minimum Order Quantity: Negotiation • Price: Negotiation

· Packaging Details: 153cm\*25\*27cm per roll.one roll in poly

bag.two roll per woven bag.

• Delivery Time: 15 work days

L/C, D/A, D/P, T/T, Western Union, . Payment Terms:

MoneyGram

. Supply Ability: 100000 Kilogram per Month



### **Product Specification**

Width: 142-155cm

Material: 12% Spandex +88% Polyester

170-200gsm Weight:

Yarn Count: 40D

. Composition: 25% Spandex 75% Nylon

Color Fastness: 3.5-4.0 Grade

• Highlight: Breathable Lycra Fabric,

**Customized Color Lycra Fabric** 



### More Images









Our Product Introduction



### PRODUCT SPECIFICATIONS

Item Name lycra fabric

Sort nylon spandex Fabric

Customized

Model Number N-LKB

Decoration

Weight 142cm-155cm
Weight 170-200gsm

Fabric Material Spot inventory 19% spandex 81% nylon,Other ingredients can be customized

MOQ 60 kilogram

Use Fashion, swimsuit, T-shirt, underwear, suspenders, skirts, pajamas, yoga clothes

Sample The sample is free, customers pay the postage

Delivery Detail 15 days for in stock, others depend on practical situation

PRODUCT DISPLAY

# **PROJECT CASE**



Quick drying sportswear



Dance clothes



Swimwear



Yoga clothes

## **COLOR CARD**







## WELL RECEIVED



working with you

\*\*\*\*

muy contenta con esta empresa



# **COMPANY PROFILE**

FUZHOU CHANGLE SHENGGUANG KNITTING CO., LTD