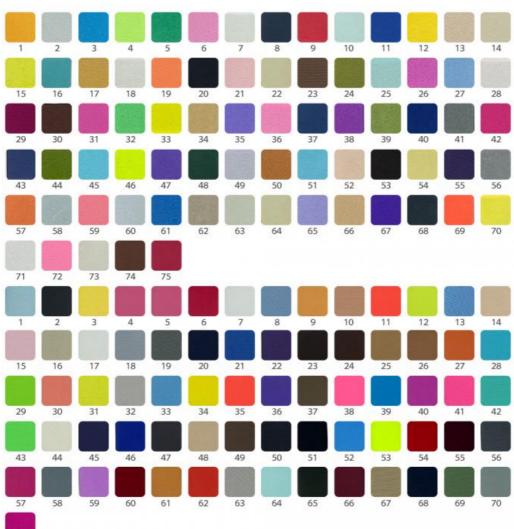

on: 25% Spandex 75% Nylon

Color Fastness: 3.5-4.0 Grade

• Highlight: Breathable Lycra Fabric,

**Customized Color Lycra Fabric** 



### More Images









Our Product Introduction



### PRODUCT SPECIFICATIONS

Item Name lycra fabric

Sort nylon spandex Fabric

Customized

Model Number N-LKB

Decoration

Weight 142cm-155cm
Weight 170-200gsm

Fabric Material Spot inventory 19% spandex 81% nylon,Other ingredients can be customized

MOQ 60 kilogram

Use Fashion, swimsuit, T-shirt, underwear, suspenders, skirts, pajamas, yoga clothes

Sample The sample is free, customers pay the postage

Delivery Detail 15 days for in stock, others depend on practical situation

PRODUCT DISPLAY

# **PROJECT CASE**



Quick drying sportswear



Dance clothes



Swimwear



Yoga clothes

## **COLOR CARD**







## WELL RECEIVED



working with you

\*\*\*\*

muy contenta con esta empresa



# **COMPANY PROFILE**

FUZHOU CHANGLE SHENGGUANG KNITTING CO., LTD



Was established in 1998 with registered capital of 9 million RMB and total assets of 85 million RMB. It is a production chain textile enterprise integrating spinning, weaving, dyeing and finishing, post-finishing and trade. We have a professional r & D team, outstanding dyeing technicians, and top dyeing, weaving, complete sets of equipment. We are specialized in producing various kinds of fabrics, such as swimsuit fabric, underwear fabric, diving suit fabric, bag, computer bag, shoes material, polyester spandex fabric, nylon spandex fabric, 100% polyester fabric, 100% nylon fabric, polyester leica fabric, brocade leica fabric, and oth