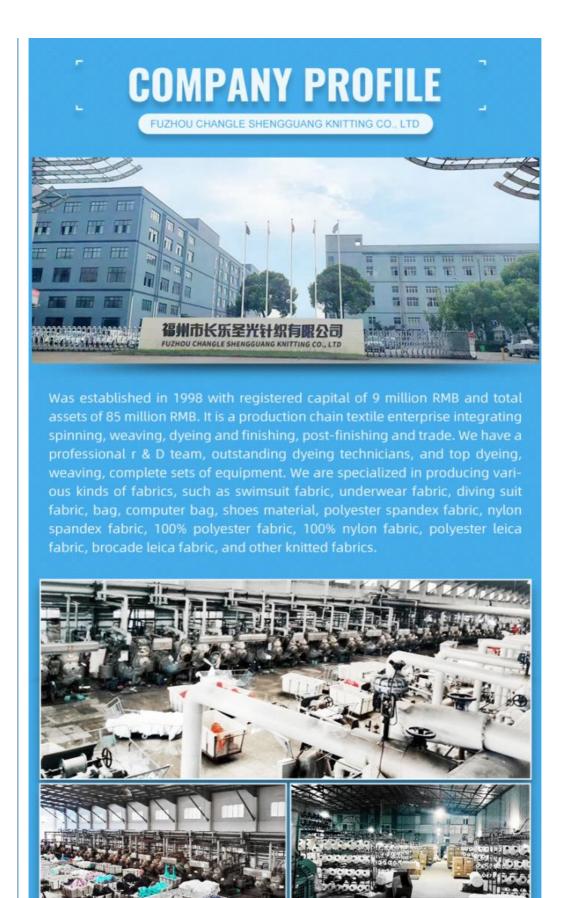

Weight          | 170-200gsm                                                                  |
| Decoration      | Customized                                                                  |
| Fabric Material | Spot inventory 19% spandex 81% nylon,Other ingredients can be customized    |
| MOQ             | 60 kilogram                                                                 |
| Use             | Fashion,swimsuit,T-shirt,underwear,suspenders, skirts, pajamas,yoga clothes |
| Sample          | The sample is free, customers pay the postage                               |
| Delivery Detail | 15 days for in stock, others depend on practical situation                  |

PRODUCT DISPLAY

# **PROJECT CASE**



Quick drying sportswear



Dance clothes



Swimwear



Yoga clothes









# **PRODUCTION PROCESS**





# **FACTORY SCALE**



## PRODUCTION EQUIPMENT







# **OUR CERTIFICATES**

| COMPLETION OF