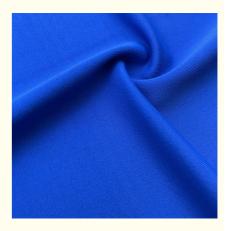

N-LKB

T/T

15 work days

## 85%Nylon 15%Spandex Quick Dry Lycra Fabric for Yoga Set 4 Sides Elastane Medium Weight

### **Basic Information**

- Place of Origin:
  - igin: Zhejiang China le: Jiarui
- Brand Name:
- Certification:
- Model Number:
- Minimum Order Quantity: Negotiation
- Price: Negotiation
- Delivery Time:
- Payment Terms:
- Supply Ability:



### **Product Specification**

- Width:
- Material:Weight:
- 142-155cm 12% Spandex +88% Polyester 170-240gsm

**OEKO-TEX STANDARD 100** 

100000 Kilogram per Month

- Yarn Count:
- Highlight:
- 40D 4 Sides Elastane Lycra Fabric, Yoga Set Lycra Fabric, 85%Nylon Lycra Fabric



### More Images



## **Product Description**



## PRODUCT SPECIFICATIONS

| Item Name       | lycra fabric                                                                |
|-----------------|-----------------------------------------------------------------------------|
| Sort            | nylon spandex Fabric                                                        |
| Model Number    | N-LKB                                                                       |
| Width           | 142cm-155cm                                                                 |
| Weight          | 170-200gsm                                                                  |
| Decoration      | Customized                                                                  |
| Fabric Material | Spot inventory 1