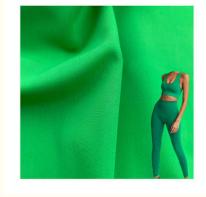

## 85%Nylon 15%Spandex Quick Dry Lycra Fabric for Yoga Set 4 Sides Elastane Medium Weight

### **Product Specification**

- Width:
- Material:Weight:
- 142-155cm 12% Spandex +88% Polyester 170-240gsm

**OEKO-TEX STANDARD 100** 

100000 Kilogram per Month

- Yarn Count:
- Highlight:
- 40D 4 Sides Elastane Lycra Fabric, Yoga Set Lycra Fabric, 85%Nylon Lycra Fabric