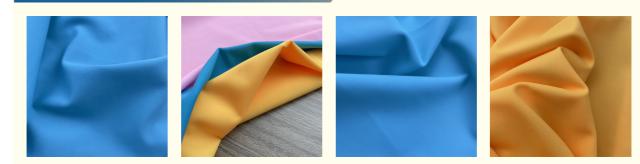

N-LKB

T/T

15 work days

## 85%Nylon 15%Spandex Quick Dry Lycra Fabric for Yoga Set 4 Sides Elastane Medium Weight

### **Basic Information**

- Place of Origin:
  - igin: Zhejiang China le: Jiarui
- Brand Name:
- Certification:
- Model Number:
- Minimum Order Quantity: Negotiation
- Price: Negotiation
- Delivery Time:
- Payment Terms:
- Supply Ability:



### **Product Specification**

- Width:
- Material:Weight:
- 142-155cm 12% Spandex +88% Polyester 170-240gsm

**OEKO-TEX STANDARD 100** 

100000 Kilogram per Month

- Yarn Count:
- Highlight:
- 40D 4 Sides Elastane Lycra Fabric, Yoga Set Lycra Fabric, 85%Nylon Lycra Fabric



### More Images



## **Product Description**



## PRODUCT SPECIFICATIONS

| Item Name       | lycra fabric                                                                |
|-----------------|-----------------------------------------------------------------------------|
| Sort            | nylon spandex Fabric                                                        |
| Model Number    | N-LKB                                                                       |
| Width           | 142cm-155cm                                                                 |
| Weight          | 170-200gsm                                                                  |
| Decoration      | Customized                                                                  |
| Fabric Material | Spot inventory 19% spandex 81% nylo