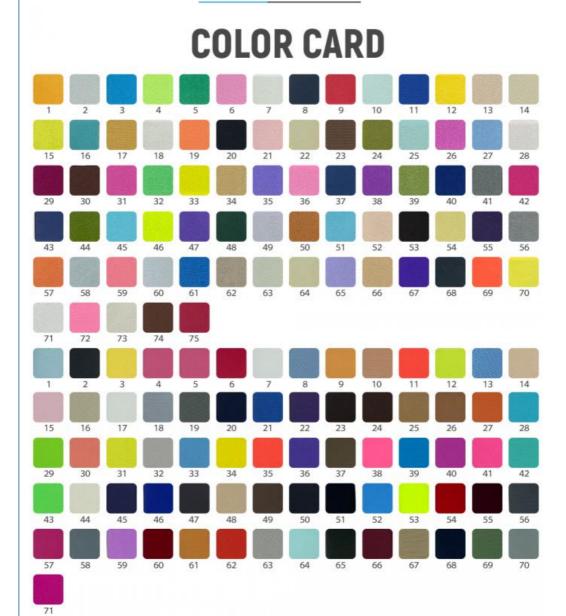

|
| Weight          | 170-200gsm                                                                  |
| Decoration      | Customized                                                                  |
| Fabric Material | Spot inventory 19% spandex 81% nylon,Other ingredients can be customized    |
| MOQ             | 60 kilogram                                                                 |
| Use             | Fashion,swimsuit,T-shirt,underwear,suspenders, skirts, pajamas,yoga clothes |
| Sample          | The sample is free, customers pay the postage                               |
| Delivery Detail | 15 days for in stock, others depend on practical situation                  |

PRODUCT DISPLAY

# **PROJECT CASE**



Quick drying sportswear



Dance clothes



Swimwear



Yoga clothes









# **PRODUCTION PROCESS**





# **FACTORY SCALE**



## PRODUCTION EQUIPMENT







# **OUR CERTIFICATES**

| COMPLETION OF