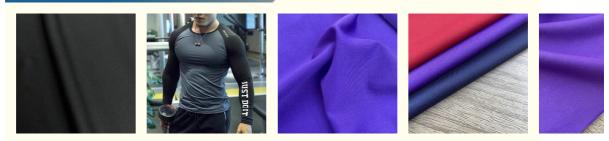

Knitted

for more products please visit us on jerseyknittedfabric.com

| Basic | Information |
|-------|-------------|
|       |             |

- Place of Origin:
- Brand Name:
- Certification:
- Model Number:
- Minimum Order Quantity:
- Price: Packaging Details:
- r achaging Details.

• Delivery Time:

• Supply Ability:

- 15 work days T/T
- Payment Terms:
  - 100000 Kilogram per Month

Zhejiang China

**OEKO-TEX STANDARD 100** 

bag.two roll per woven bag.

153cm\*25\*27cm per roll.one roll in poly

Jiarui

A-NNS

Negotiation

Negotiation



### Product Specification

Material:Weight:

Color Fastness:

• Width:

• Highlight:

88%polyester+12%spandex 130sm 58/60" 3.5~4.0 Grade 4 Way Stretch Silk Milk Fabric, Knitted Silk Milk Fabric,

Polyester Spandex Silk Milk Fabric

### More Images



### **Product Description**

4 Way Stretch Textile Fabric Polyester Spandex Knit With Milk Silk Fabric Production

PRODUCT SPECIFICATIONS

| Item Name       | milk silk fabric                                              |
|-----------------|---------------------------------------------------------------|
| Sort            | polyester spandex fabric                                      |
| Model Number    | A-NNS                                                         |
| Width           | 150cm,Customizable                                            |
| Weight          | 130gsm,Customizable                                           |
| Decoration      | Customized                                                    |
| Fabric Material | 88%polyester+12%spandex,Customizable