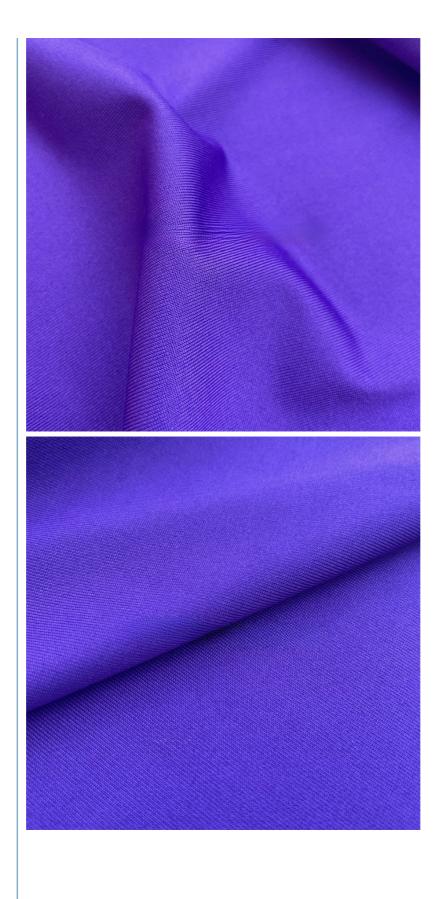

### Product Specification

Material:Weight:

Color Fastness:

• Width:

• Highlight:

88%polyester+12%spandex 130sm 58/60" 3.5~4.0 Grade 4 Way Stretch Silk Milk Fabric, Knitted Silk Milk Fabric,

Polyester Spandex Silk Milk Fabric

### **Product Description**

4 Way Stretch Textile Fabric Polyester Spandex Knit With Milk Silk Fabric Production

PRODUCT SPECIFICATIONS

| Item Name       | milk silk fabric                                              |
|-----------------|---------------------------------------------------------------|
| Sort            | polyester spandex fabric                                      |
| Model Number    | A-NNS                                                         |
| Width           | 150cm,Customizable                                            |
| Weight          | 130gsm,Customizable                                           |
| Decoration      | Customized                                                    |
| Fabric Material | 88%polyester+12%spandex,Customizable                          |
| MOQ             | 100 kilogram                                                  |
| Use             | For fitness wear, cycling wear, yoga wear, T-shirts and so on |
| Sample          | The sample is free, customers pay the postage                 |
| Delivery Detail | 15 days for in stock, others depend on practical situation    |