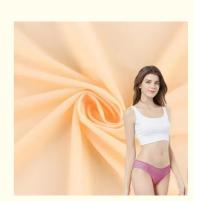

## Polyester Spandex Silk Milk Fabric 4 Way Stretch Knitted

for more products please visit us on jerseyknittedfabric.com

| Basic | Information |
|-------|-------------|
|       |             |

- Place of Origin:
- Brand Name:
- Certification:
- Model Number:
- Minimum Order Quantity:
- Price: Packaging Details:
- r achaging Details.

### Product Specification

Material:Weight:

Color Fastness:

• Width:

• Highlight:

88%polyester+12%spandex 130sm 58/60" 3.5~4.0 Grade 4 Way Stretch Silk Milk Fabric, Knitted Silk Milk Fabric,

Polyester Spandex Silk Milk Fabric

### **Product Description**

4 Way Stretch Textile Fabric Polyester Spandex Knit With Milk Silk Fabric Production

PRODUCT SPECIFICATIONS

| Item Name       | milk silk fabric                                              |
|-----------------|---------------------------------------------------------------|
| Sort            | polyester spandex fabric                                      |
| Model Number    | A-NNS                                                         |
| Width           | 150cm,Customizable                                            |
| Weight          | 130gsm,Customizable                                           |
| Decoration      | Customized                                                    |
| Fabric Material | 88%polyester+12%spandex,Customizable                          |
| MOQ             | 100 kilogram                                                  |
| Use             | For fitness wear, cycling wear, yoga wear, T-shirts and so on |
| Sample          | The sample is free, customers pay the postage                 |
| Delivery Detail | 15 days for in stock, others depend on practical situation    |