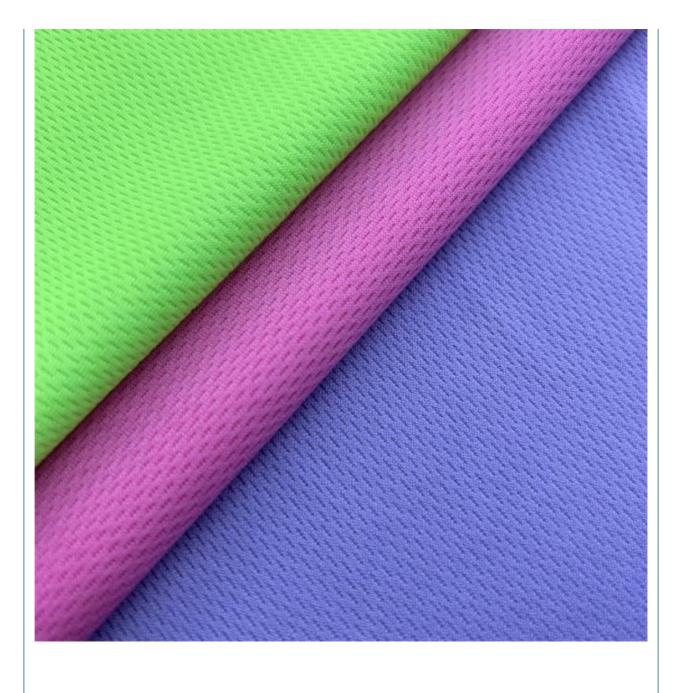

## **Product Specification**

- Material:
- Weight:
- Width:
- Yarn Count:
- MOQ:
- Color Fastness:
- Highlight:
- 100% Polyester 140-160gsm 150cm-180cm 75D 60KG
- 3.5~4.0 Grade
- Weft Knitted Bird Eye Fabric, Bird Eye Fabric Width 150cm, Reflective Safety Suit Bird Eye Fabric

## **PRODUCT SPECIFICATIONS**

| Item Name       | 100% polyester bird eye fabric                             |
|-----------------|------------------------------------------------------------|
| Sort            | polyester Fabric                                           |
| Model Number    | D-NYB                                                      |
| Width           | 150cm-180cm                                                |
| Weight          | 140-160gsm                                                 |
| Decoration      | Customized                                                 |
| Fabric Material | 100% polyester                                             |
| MOQ             | 60 kilogram                                                |
| Use             | Ball clothes, T-shirts, sportswear, etc.                   |
| Sample          | The sample is free, customers pay the postage              |
| Delivery Detail | 15 days for in stock, others depend on practical situation |