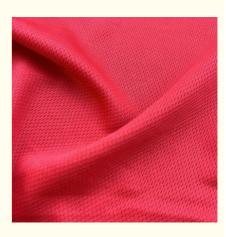

## Weft Knitted Bird Eye Fabric Width 150cm-180cm For Reflective Safety Suit

## **Product Specification**

- Material:
- Weight:
- Width:
- Yarn Count:
- MOQ:
- Color Fastness:
- Highlight:
- 100% Polyester 140-160gsm 150cm-180cm 75D 60KG
- 3.5~4.0 Grade
- Weft Knitted Bird Eye Fabric, Bird Eye Fabric Width 150cm, Reflective Safety Suit Bird Eye Fabric