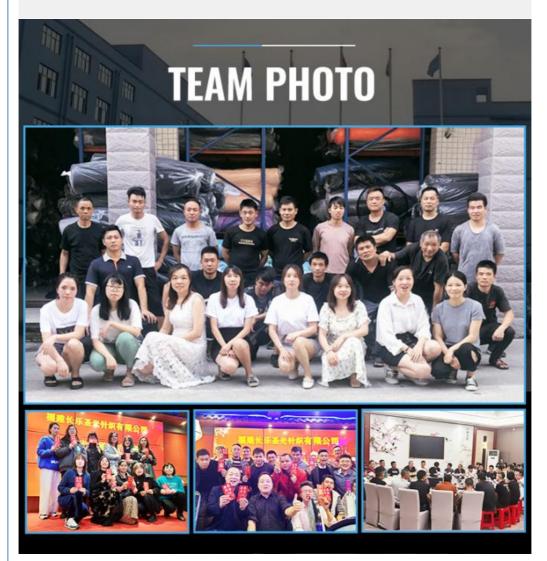

NYB                                                      |
| Width           | 150cm-180cm                                                |
| Weight          | 140-160gsm                                                 |
| Decoration      | Customized                                                 |
| Fabric Material | 100% polyester                                             |
| MOQ             | 60 kilogram                                                |
| Use             | Ball clothes, T-shirts, sportswear, etc.                   |
| Sample          | The sample is free, customers pay the postage              |
| Delivery Detail | 15 days for in stock, others depend on practical situation |



PRODUCT DISPLAY























# **WHY CHOOSE US**



# **PRODUCTION PROCESS**





# **FACTORY SCALE**



# PRODUCTION EQUIPMENT





eina





### 1.Q: Are you a factory or trading company?

A:We are a factory and we have professional team of workers , Designers and inspectors.

Now we have already exported to Mexico, Ecuador, Argentina, USA, Columbia, Chile,

South Africa and other 30 countries and regions

### 2. Q: What is your main products?

A:swimsuit fabric, underwear fabric, diving suit fabric, fabric for bag, computer bag and othe kinds of luggages, shoes material, polyester spandex fabric, nylon spandex fabric, 100% polyester fabric, 100% nylon fabric, polyester leica fabric, brocade leica fabric, and other knitted fabrics

### 3. Q: How to get a sample?

A: we will prepare free hangers for you. For the first-time cooperation, the postage charge

would be by