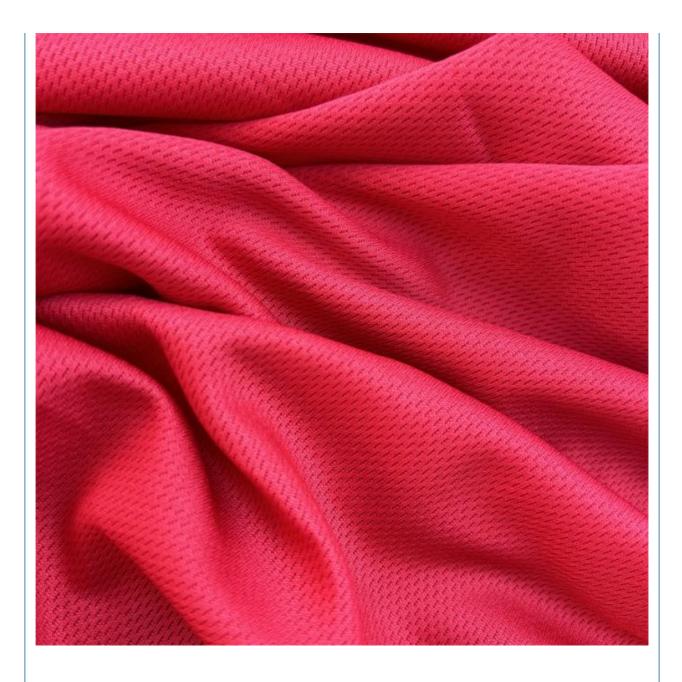

# **Product Description**

140-160gsm Dark Blue Polyester Eyelet Bird Eye Mesh Sports Jersey Fabric For Sportswear

# **Our Product Introduction**