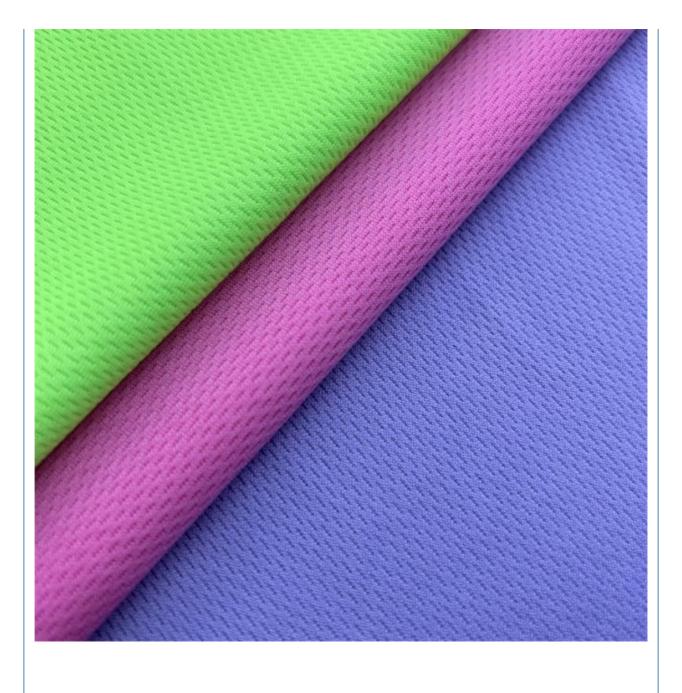

# **Product Description**

140-160gsm Dark Blue Polyester Eyelet Bird Eye Mesh Sports Jersey Fabric For Sportswear

# **Our Product Introduction**