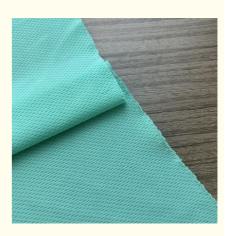

# **Product Description**

140-160gsm Dark Blue Polyester Eyelet Bird Eye Mesh Sports Jersey Fabric For Sportswear

# **Our Product Introduction**