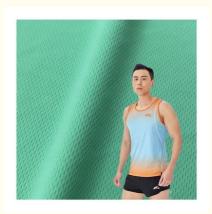

# **Product Description**

140-160gsm Dark Blue Polyester Eyelet Bird Eye Mesh Sports Jersey Fabric For Sportswear

# **Our Product Introduction**