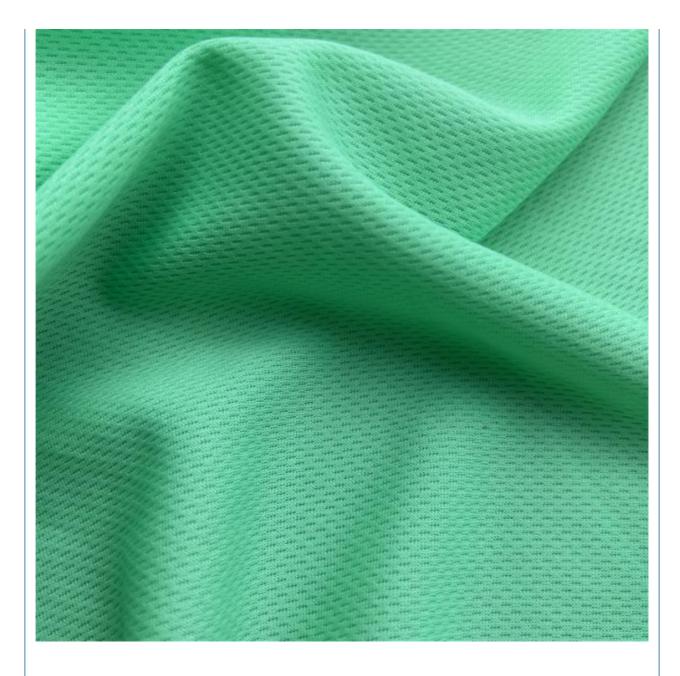

# **Product Description**

140-160gsm Dark Blue Polyester Eyelet Bird Eye Mesh Sports Jersey Fabric For Sportswear

PRODUCT DISPLAY