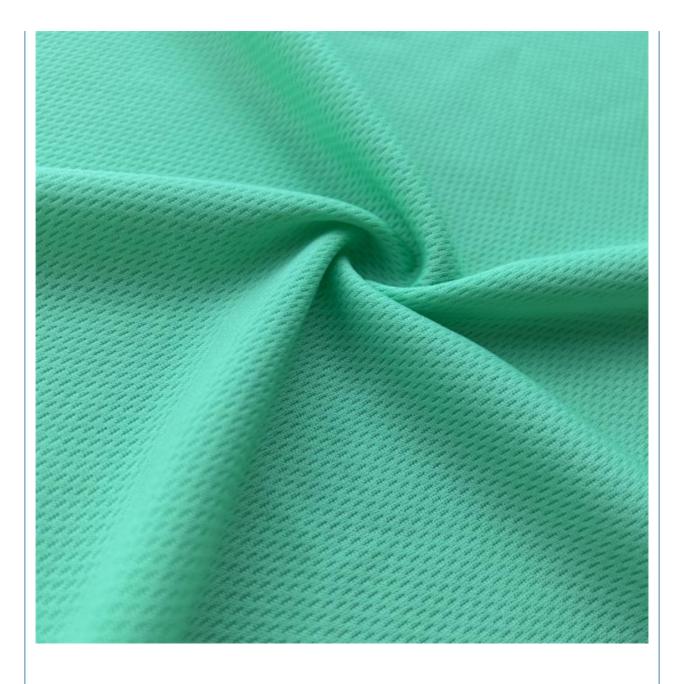

# Dark Blue Polyester Birdseye Mesh Eyelet Jersey Fabric 140-160gsm For Sportswear

# **Product Description**

140-160gsm Dark Blue Polyester Eyelet Bird Eye Mesh Sports Jersey Fabric For Sportswear

# PRODUCT SPECIFICATIONS

| Item Name       | 100% polyester bird eye fabric                             |
|-----------------|------------------------------------------------------------|
| Sort            | polyester Fabric                                           |
| Model Number    | D-NYB                                                      |
| Width           | 150cm-180cm                                                |
| Weight          | 140-160gsm                                                 |
| Decoration      | Customized                                                 |
| Fabric Material | 100% polyester                                             |
| MOQ             | 60 kilogram                                                |
| Use             | Ball clothes, T-shirts, sportswear, etc.                   |
| Sample          | The sample is free, customers pay the postage              |
| Delivery Detail | 15 days for in stock, others depend on practical situation |