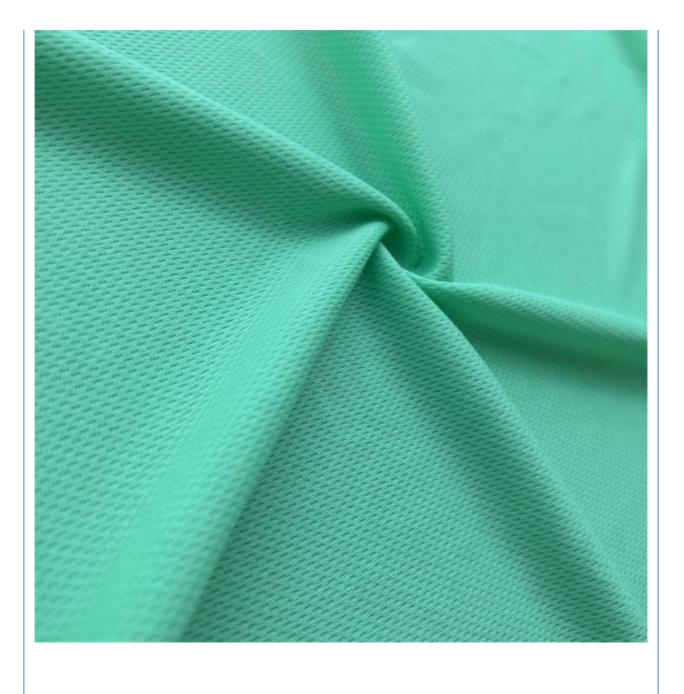

ster Fabric                                           |
| Model Number    | D-NYB                                                      |
| Width           | 150cm-180cm                                                |
| Weight          | 140-160gsm                                                 |
| Decoration      | Customized                                                 |
| Fabric Material | 100% polyester                                             |
| MOQ             | 60 kilogram                                                |
| Use             | Ball clothes, T-shirts, sportswear, etc.                   |
| Sample          | The sample is free,customers pay the postage               |
| Delivery Detail | 15 days for in stock, others depend on practical situation |

























# **WHY CHOOSE US**





# **PRODUCTION PROCESS**





# **FACTORY SCALE**



# PRODUCTION EQUIPMENT



Laboratory





#### 1.Q: Are you a factory or trading company?

A:We are a factory and we have professional team of workers, Designers and inspectors. Now we have already exported to Mexico, Ecuador, Argentina, USA, Columbia, Chile, South Africa and other 30 countries and regions

### 2. Q: What is your main products?

A:swimsuit fabric, underwear fabric, diving suit fabric, fabric for bag, computer bag and othe kinds of luggages, shoes material, polyester spandex fabric, nylon spandex fabric, 100% polyester fabric, 100% nylon fabric, polyester leica fabric, brocade leica fabric, and other knitted fabrics

#### 3. Q: How to get a sample?

A: we will prepare free hangers for yo