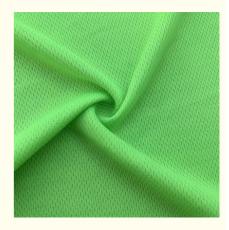

### **Product Specification**

| <ul> <li>Supply Type:</li> <li>Material:</li> <li>Weight:</li> <li>Thickness:</li> </ul> | Make-to-Order<br>100% Polyester, 100% Polytester<br>140-160gsm<br>Lightweight                                                                                                                                                                                      |
|------------------------------------------------------------------------------------------|--------------------------------------------------------------------------------------------------------------------------------------------------------------------------------------------------------------------------------------------------------------------|
| • Feature:                                                                               | Waterproof, Flame Retardant, Anti-Static,<br>Tear-Resistant, Shrink-Resistant, Water<br>Resistant, Wrinkle Resistant, Anti-Mildew,<br>Mothproof, Abrasion-Resistant, Moisture-<br>Absorbent, Breathable, Radiation-Resistant,<br>Anti-Odor, Anti-UV, Anti-Bacteria |
| • Technics:                                                                              | Knitted                                                                                                                                                                                                                                                            |
| • Style:                                                                                 | Stripe, TWILL                                                                                                                                                                                                                                                      |
| • Type:                                                                                  | Jersey Fabric                                                                                                                                                                                                                                                      |
| • Width:                                                                                 | 150cm-180cm                                                                                                                                                                                                                                                        |
| Color:                                                                                   | Green, Red, Yellow, Lavender, Brown,<br>Silver, Orange, Light Blue, Purple, Ivory,<br>Rose Madder, Dark Gray, MINT, NAVY,<br>Khaki, Gray, Beige, Dark Blue, Champagne                                                                                              |

# PRODUCT SPECIFICATIONS

| Item Name       | 100% polyester bird eye fabric                             |
|-----------------|------------------------------------------------------------|
| Sort            | polyester Fabric                                           |
| Model Number    | D-NYB                                                      |
| Width           | 150cm-180cm                                                |
| Weight          | 140-160gsm                                                 |
| Decoration      | Customized                                                 |
| Fabric Material | 100% polyester                                             |
| MOQ             | 60 kilogram                                                |
| Use             | Ball clothes, T-shirts, sportswear, etc.                   |
| Sample          | The sample is free,customers pay the postage               |
| Delivery Detail | 15 days for in stock, others depend on practical situation |