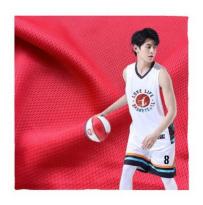

## Tricot Knitted Eyelet Mesh Sports Jersey Fabric for Football Uniform Customized Design

### **Product Specification**

| <ul> <li>Supply Type:</li> <li>Material:</li> <li>Weight:</li> <li>Thickness:</li> </ul> | Make-to-Order<br>100% Polyester, 100% Polytester<br>140-160gsm<br>Lightweight                                                                                                                                                                                      |
|------------------------------------------------------------------------------------------|--------------------------------------------------------------------------------------------------------------------------------------------------------------------------------------------------------------------------------------------------------------------|
| • Feature:                                                                               | Waterproof, Flame Retardant, Anti-Static,<br>Tear-Resistant, Shrink-Resistant, Water<br>Resistant, Wrinkle Resistant, Anti-Mildew,<br>Mothproof, Abrasion-Resistant, Moisture-<br>Absorbent, Breathable, Radiation-Resistant,<br>Anti-Odor, Anti-UV, Anti-Bacteria |
| • Technics:                                                                              | Knitted                                                                                                                                                                                                                                                            |
| • Style:                                                                                 | Stripe, TWILL                                                                                                                                                                                                                                                      |
| • Type:                                                                                  | Jersey Fabric                                                                                                                                                                                                                                                      |
| • Width:                                                                                 | 150cm-180cm                                                                                                                                                                                                                                                        |
| Color:                                                                                   | Green, Red, Yellow, Lavender, Brown,<br>Silver, Orange, Light Blue, Purple, Ivory,<br>Rose Madder, Dark Gray, MINT, NAVY,<br>Khaki, Gray, Beige, Dark Blue, Champagne                                                                                              |