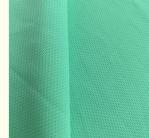

# PRODUCT SPECIFICATIONS

| Item Name       | 100% polyester bird eye fabric                             |
|-----------------|------------------------------------------------------------|
| Sort            | polyester Fabric                                           |
| Model Number    | D-NYB                                                      |
| Width           | 150cm-180cm                                                |
| Weight          | 140-160gsm                                                 |
| Decoration      | Customized                                                 |
| Fabric Material | 100% polyester                                             |
| MOQ             | 60 kilogram                                                |
| Use             | Ball clothes, T-shirts, sportswear, etc.                   |
| Sample          | The sample is free,customers pay the postage               |
| Delivery Detail | 15 days for in stock, others depend on practical situation |