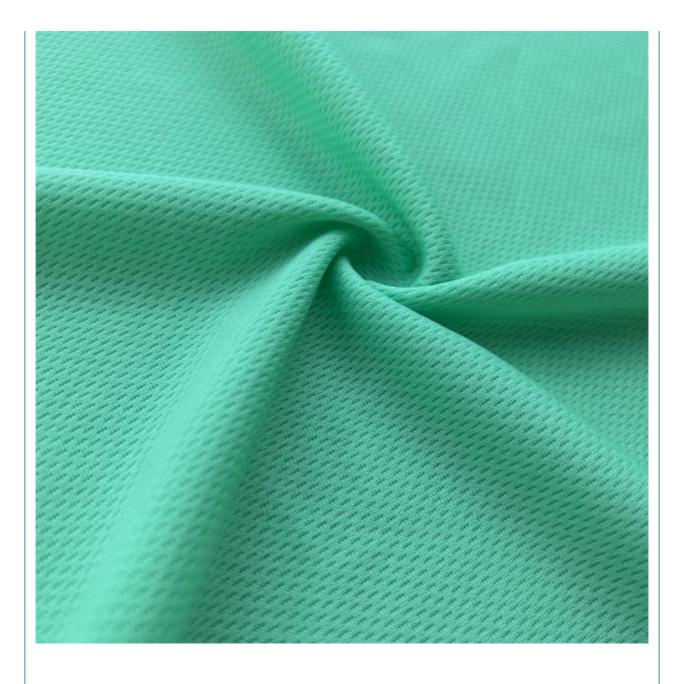

Fabric                                           |
| Model Number    | D-NYB                                                      |
| Width           | 150cm-180cm                                                |
| Weight          | 140-160gsm                                                 |
| Decoration      | Customized                                                 |
| Fabric Material | 100% polyester                                             |
| MOQ             | 60 kilogram                                                |
| Use             | Ball clothes, T-shirts, sportswear, etc.                   |
| Sample          | The sample is free,customers pay the postage               |
| Delivery Detail | 15 days for in stock, others depend on practical situation |

























# **WHY CHOOSE US**





# **PRODUCTION PROCESS**





# **FACTORY SCALE**



# PRODUCTION EQUIPMENT



Laboratory





#### 1.Q: Are you a factory or trading company?

A:We are a factory and we have professional team of workers, Designers and inspectors. Now we have already exported to Mexico, Ecuador, Argentina, USA, Columbia, Chile, South Africa and other 30 countries and regions

### 2. Q: What is your main products?

A:swimsuit fabric, underwear fabric, diving suit fabric, fabric for bag, computer bag and othe kinds of luggages, shoes material, polyester spandex fabric, nylon spandex fabric, 100% polyester fabric, 100% nylon fabric, polyester leica fabric, brocade leica fabric, and other knitted fabrics

#### 3. Q: How to get a sample?

A: we will prepare free hangers for you. F