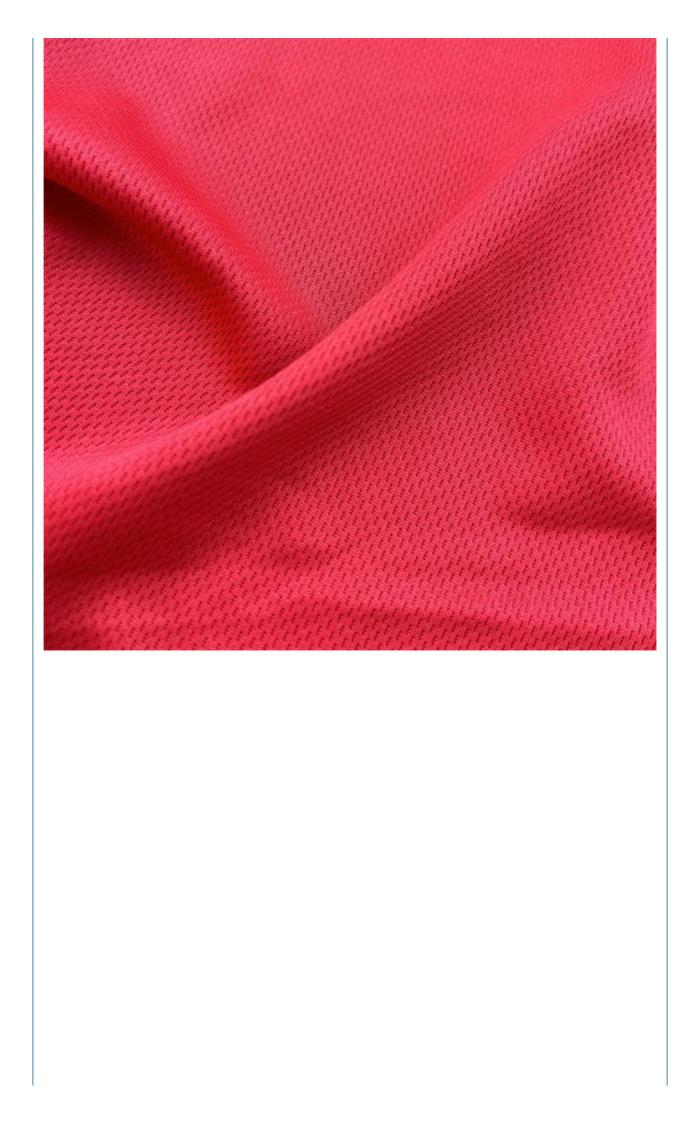

er Fabric                                           |
| Model Number    | D-NYB                                                      |
| Width           | 150cm-180cm                                                |
| Weight          | 140-160gsm                                                 |
| Decoration      | Customized                                                 |
| Fabric Material | 100% polyester                                             |
| MOQ             | 60 kilogram                                                |
| Use             | Ball clothes, T-shirts, sportswear, etc.                   |
| Sample          | The sample is free,customers pay the postage               |
| Delivery Detail | 15 days for in stock, others depend on practical situation |

























# **WHY CHOOSE US**





# **PRODUCTION PROCESS**





# **FACTORY SCALE**



# PRODUCTION EQUIPMENT



Laboratory





#### 1.Q: Are you a factory or trading company?

A:We are a factory and we have professional team of workers, Designers and inspectors. Now we have already exported to Mexico, Ecuador, Argentina, USA, Columbia, Chile, South Africa and other 30 countries and regions

### 2. Q: What is your main products?

A:swimsuit fabric, underwear fabric, diving suit fabric, fabric for bag, computer bag and othe kinds of luggages, shoes material, polyester spandex fabric, nylon spandex fabric, 100% polyester fabric, 100% nylon fabric, polyester leica fabric, brocade leica fabric, and other knitted fabrics

#### 3. Q: How to get a sample?

A: we will prepare free hangers for you.