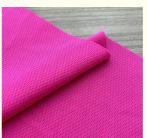

# PRODUCT SPECIFICATIONS

| Item Name       | 100% polyester bird eye fabric                             |
|-----------------|------------------------------------------------------------|
| Sort            | polyester Fabric                                           |
| Model Number    | D-NYB                                                      |
| Width           | 150cm-180cm                                                |
| Weight          | 140-160gsm                                                 |
| Decoration      | Customized                                                 |
| Fabric Material | 100% polyester                                             |
| MOQ             | 60 kilogram                                                |
| Use             | Ball clothes, T-shirts, sportswear, etc.                   |
| Sample          | The sample is free,customers pay the postage               |
| Delivery Detail | 15 days for in stock, others depend on practical situation |