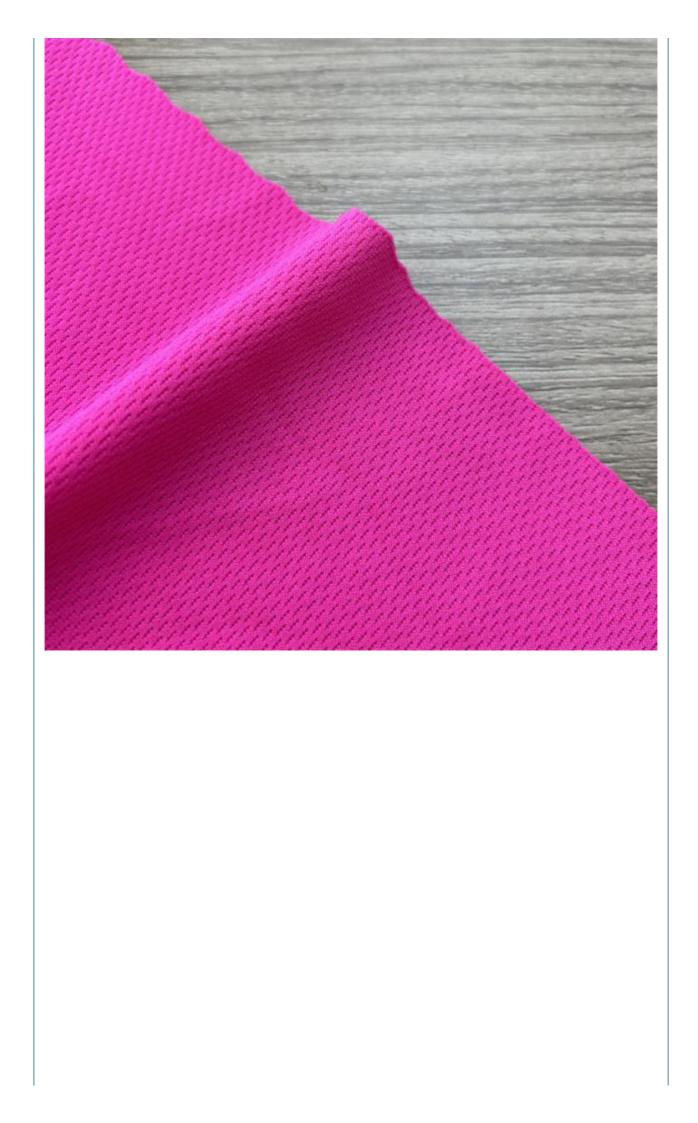

yester Fabric                                           |
| Model Number    | D-NYB                                                      |
| Width           | 150cm-180cm                                                |
| Weight          | 140-160gsm                                                 |
| Decoration      | Customized                                                 |
| Fabric Material | 100% polyester                                             |
| MOQ             | 60 kilogram                                                |
| Use             | Ball clothes, T-shirts, sportswear, etc.                   |
| Sample          | The sample is free,customers pay the postage               |
| Delivery Detail | 15 days for in stock, others depend on practical situation |

























# **WHY CHOOSE US**





# **PRODUCTION PROCESS**





# **FACTORY SCALE**



# PRODUCTION EQUIPMENT



Laboratory





#### 1.Q: Are you a factory or trading company?

A:We are a factory and we have professional team of workers, Designers and inspectors. Now we have already exported to Mexico, Ecuador, Argentina, USA, Columbia, Chile, South Africa and other 30 countries and regions

### 2. Q: What is your main products?

A:swimsuit fabric, underwear fabric, diving suit fabric, fabric for bag, computer bag and othe kinds of luggages, shoes material, polyester spandex fabric, nylon spandex fabric, 100% polyester fabric, 100% nylon fabric, polyester leica fabric, brocade leica fabric, and other knitted fabrics

#### 3. Q: How to get a sample?

A: we will prepare free hangers for