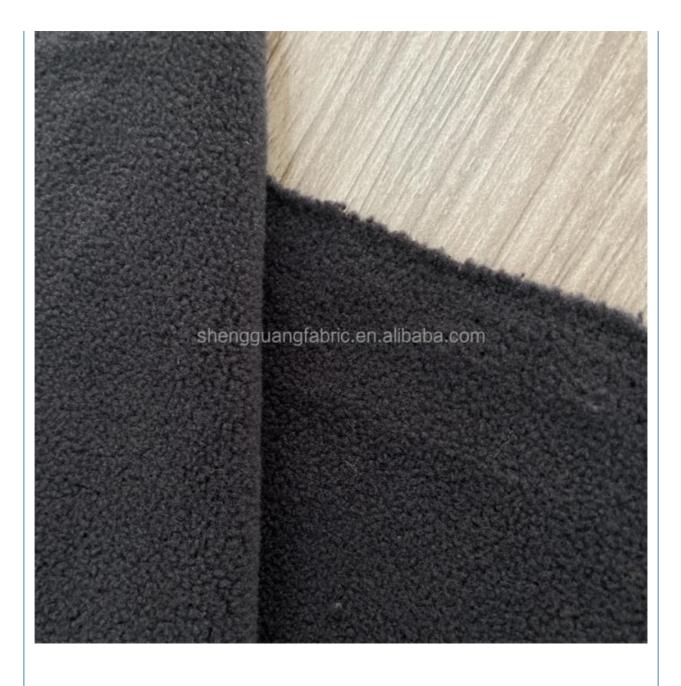

## Soft Knit Knitted Anti Pilling Polyester Polar Fleece Fabric with Custom Solid Colors

## **Product Specification**

 Material: 100% Polyester, 100% Polytester Thickness: Medium Weight Supply Type: Make-to-Order Polar Fleece Fabric • Type: • Pattern: Plain Dyed Plain, Interlock, Other, DOT, Ripstop • Style: 150cm • Width: Knitted Technics: Memory, Waterproof, Anti-Static, Tear-• Feature: Resistant, Double Faced, Sustainable, Water Resistant, QUICK-DRY, Wrinkle Resistant, Wind Proof, Anti-Mildew, Abrasion-Resistant, Moisture-Absorbent, Breathable, Anti-Bacteria • Use: Felt, Blanket, Towel, Garment, Home Textile,

# PRODUCT SPECIFICATIONS

| Item Name       | Polar fleece fabric                                           |
|-----------------|---------------------------------------------------------------|
| Sort            | 100 polyester Fabric                                          |
| Model Number    | D-YLR                                                         |
| Width           | 150cm,Customizable                                            |
| Weight          | 200-220gsm,Customizable                                       |
| Decoration      | Customized                                                    |
| Fabric Material | 100% polyester                                                |
| MOQ             | 100 kilogram                                                  |
| Use             | Used as sweaters, coats, pajamas, blankets, sofas, toys, etc. |
| Sample          | The sample is free, customers pay the postage                 |
| Delivery Detail | 15 days for in stock, others depend on practical situation    |