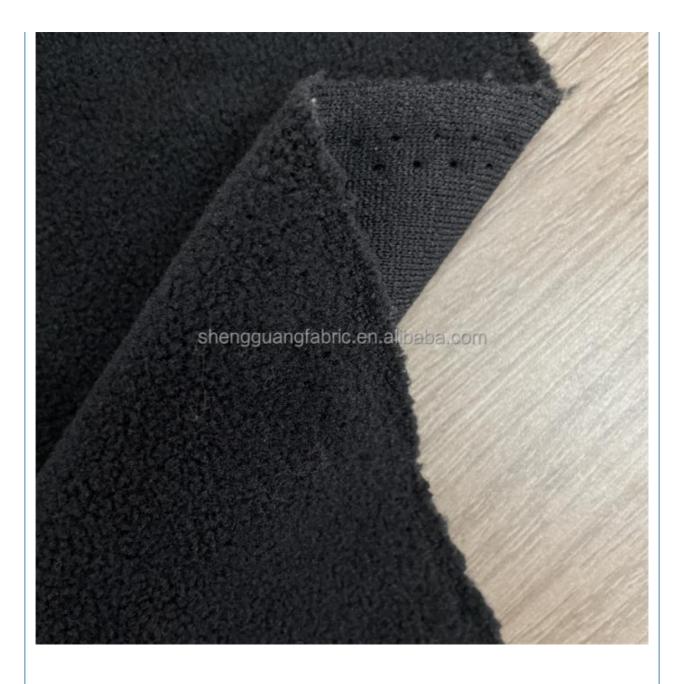

## More Images

Toy, Suit, Trousers, Luggage, Blankets & Throws, Coat And Jacket, Costumes, Home

Our Product Introduction

# PRODUCT SPECIFICATIONS

| Item Name       | Polar fleece fabric                                           |
|-----------------|---------------------------------------------------------------|
| Sort            | 100 polyester Fabric                                          |
| Model Number    | D-YLR                                                         |
| Width           | 150cm,Customizable                                            |
| Weight          | 200-220gsm,Customizable                                       |
| Decoration      | Customized                                                    |
| Fabric Material | 100% polyester                                                |
| MOQ             | 100 kilogram                                                  |
| Use             | Used as sweaters, coats, pajamas, blankets, sofas, toys, etc. |
| Sample          | The sample is free, customers pay the postage                 |
| Delivery Detail | 15 days for in stock, others depend on practical situation    |