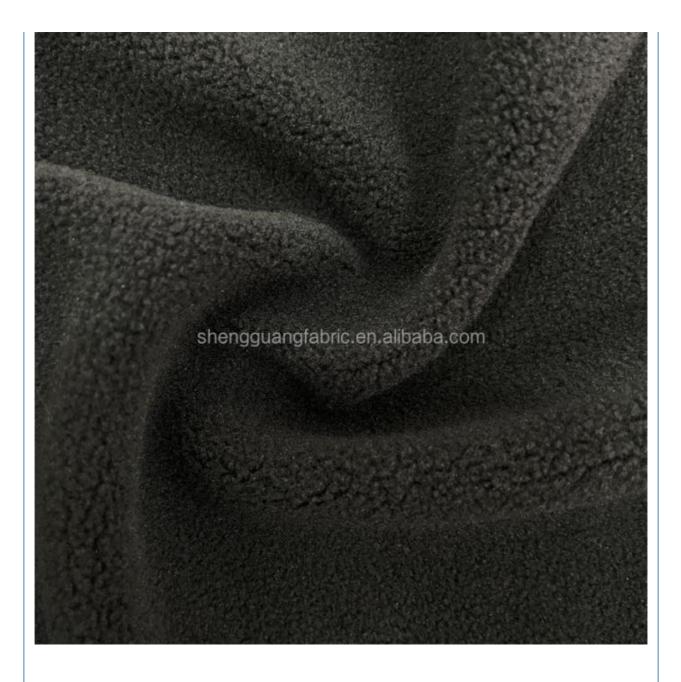

## **Product Specification**

 Material: 100% Polyester, 100% Polytester Thickness: Medium Weight Supply Type: Make-to-Order Polar Fleece Fabric • Type: • Pattern: Plain Dyed Plain, Interlock, Other, DOT, Ripstop • Style: 150cm • Width: Knitted Technics: Memory, Waterproof, Anti-Static, Tear-• Feature: Resistant, Double Faced, Sustainable, Water Resistant, QUICK-DRY, Wrinkle Resistant, Wind Proof, Anti-Mildew, Abrasion-Resistant, Moisture-Absorbent, Breathable, Anti-Bacteria • Use: Felt, Blanket, Towel, Garment, Home Textile,

# PRODUCT SPECIFICATIONS

| Item Name       | Polar fleece fabric                                           |
|-----------------|---------------------------------------------------------------|
| Sort            | 100 polyester Fabric                                          |
| Model Number    | D-YLR                                                         |
| Width           | 150cm,Customizable                                            |
| Weight          | 200-220gsm,Customizable                                       |
| Decoration      | Customized                                                    |
| Fabric Material | 100% polyester                                                |
| MOQ             | 100 kilogram                                                  |
| Use             | Used as sweaters, coats, pajamas, blankets, sofas, toys, etc. |
| Sample          | The sample is free, customers pay the postage                 |
| Delivery Detail | 15 days for in stock, others depend on practical situation    |