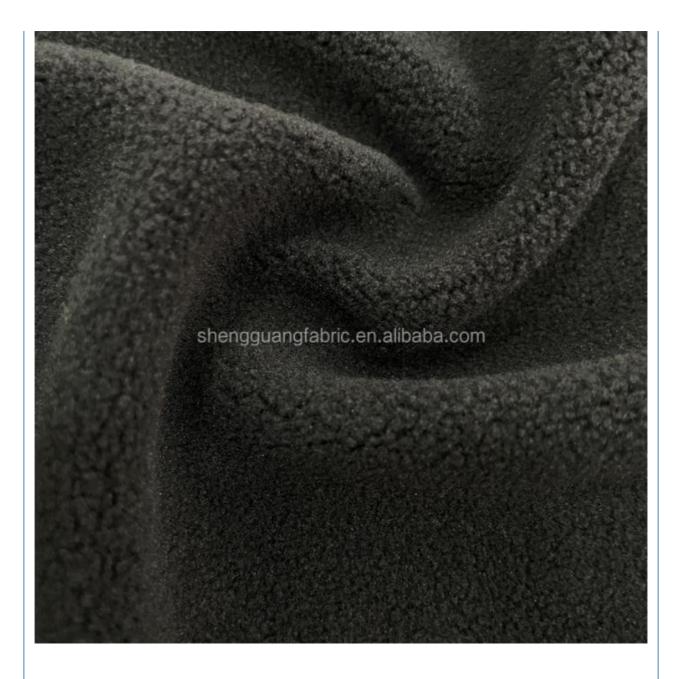

## More Images

Toy, Suit, Trousers, Luggage, Blankets & Throws, Coat And Jacket, Costumes, Home

Our Product Introduction

# PRODUCT SPECIFICATIONS

| Item Name       | Polar fleece fabric                                           |
|-----------------|---------------------------------------------------------------|
| Sort            | 100 polyester Fabric                                          |
| Model Number    | D-YLR                                                         |
| Width           | 150cm,Customizable                                            |
| Weight          | 200-220gsm,Customizable                                       |
| Decoration      | Customized                                                    |
| Fabric Material | 100% polyester                                                |
| MOQ             | 100 kilogram                                                  |
| Use             | Used as sweaters, coats, pajamas, blankets, sofas, toys, etc. |
| Sample          | The sample is free, customers pay the postage                 |
| Delivery Detail | 15 days for in stock, others depend on practical situation    |