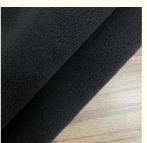

## More Images

Toy, Suit, Trousers, Luggage, Blankets & Throws, Coat And Jacket, Costumes, Home

Our Product Introduction

# PRODUCT SPECIFICATIONS

| Item Name       | Polar fleece fabric                                           |
|-----------------|---------------------------------------------------------------|
| Sort            | 100 polyester Fabric                                          |
| Model Number    | D-YLR                                                         |
| Width           | 150cm,Customizable                                            |
| Weight          | 200-220gsm,Customizable                                       |
| Decoration      | Customized                                                    |
| Fabric Material | 100% polyester                                                |
| MOQ             | 100 kilogram                                                  |
| Use             | Used as sweaters, coats, pajamas, blankets, sofas, toys, etc. |
| Sample          | The sample is free, customers pay the postage                 |
| Delivery Detail | 15 days for in stock, others depend on practical situation    |