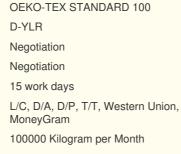

## **Product Specification**

 Material: 100% Polyester, 100% Polytester Thickness: Medium Weight Supply Type: Make-to-Order Polar Fleece Fabric • Type: • Pattern: Plain Dyed Plain, Interlock, Other, DOT, Ripstop • Style: 150cm • Width: Knitted Technics: Memory, Waterproof, Anti-Static, Tear-• Feature: Resistant, Double Faced, Sustainable, Water Resistant, QUICK-DRY, Wrinkle Resistant, Wind Proof, Anti-Mildew, Abrasion-Resistant, Moisture-Absorbent, Breathable, Anti-Bacteria • Use: Felt, Blanket, Towel, Garment, Home Textile,

# PRODUCT SPECIFICATIONS

| Item Name       | Polar fleece fabric                                           |
|-----------------|---------------------------------------------------------------|
| Sort            | 100 polyester Fabric                                          |
| Model Number    | D-YLR                                                         |
| Width           | 150cm,Customizable                                            |
| Weight          | 200-220gsm,Customizable                                       |
| Decoration      | Customized                                                    |
| Fabric Material | 100% polyester                                                |
| MOQ             | 100 kilogram                                                  |
| Use             | Used as sweaters, coats, pajamas, blankets, sofas, toys, etc. |
| Sample          | The sample is free, customers pay the postage                 |
| Delivery Detail | 15 days for in stock, others depend on practical situation    |