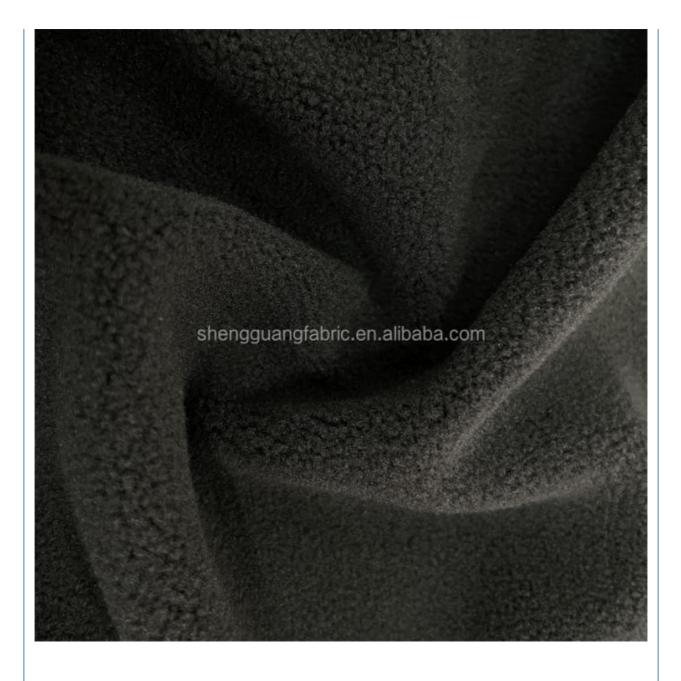

## **Product Specification**

 Material: 100% Polyester, 100% Polytester Thickness: Medium Weight Supply Type: Make-to-Order Polar Fleece Fabric • Type: • Pattern: Plain Dyed Plain, Interlock, Other, DOT, Ripstop • Style: 150cm • Width: Knitted Technics: Memory, Waterproof, Anti-Static, Tear-• Feature: Resistant, Double Faced, Sustainable, Water Resistant, QUICK-DRY, Wrinkle Resistant, Wind Proof, Anti-Mildew, Abrasion-Resistant, Moisture-Absorbent, Breathable, Anti-Bacteria • Use: Felt, Blanket, Towel, Garment, Home Textile,

# PRODUCT SPECIFICATIONS

| Item Name       | Polar fleece fabric                                           |
|-----------------|---------------------------------------------------------------|
| Sort            | 100 polyester Fabric                                          |
| Model Number    | D-YLR                                                         |
| Width           | 150cm,Customizable                                            |
| Weight          | 200-220gsm,Customizable                                       |
| Decoration      | Customized                                                    |
| Fabric Material | 100% polyester                                                |
| MOQ             | 100 kilogram                                                  |
| Use             | Used as sweaters, coats, pajamas, blankets, sofas, toys, etc. |
| Sample          | The sample is free, customers pay the postage                 |
| Delivery Detail | 15 days for in stock, others depend on practical situation    |