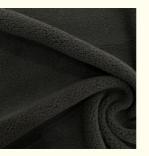

## More Images

Toy, Suit, Trousers, Luggage, Blankets & Throws, Coat And Jacket, Costumes, Home

Our Product Introduction

# PRODUCT SPECIFICATIONS

| Item Name       | Polar fleece fabric                                           |
|-----------------|---------------------------------------------------------------|
| Sort            | 100 polyester Fabric                                          |
| Model Number    | D-YLR                                                         |
| Width           | 150cm,Customizable                                            |
| Weight          | 200-220gsm,Customizable                                       |
| Decoration      | Customized                                                    |
| Fabric Material | 100% polyester                                                |
| MOQ             | 100 kilogram                                                  |
| Use             | Used as sweaters, coats, pajamas, blankets, sofas, toys, etc. |
| Sample          | The sample is free, customers pay the postage                 |
| Delivery Detail | 15 days for in stock, others depend on practical situation    |