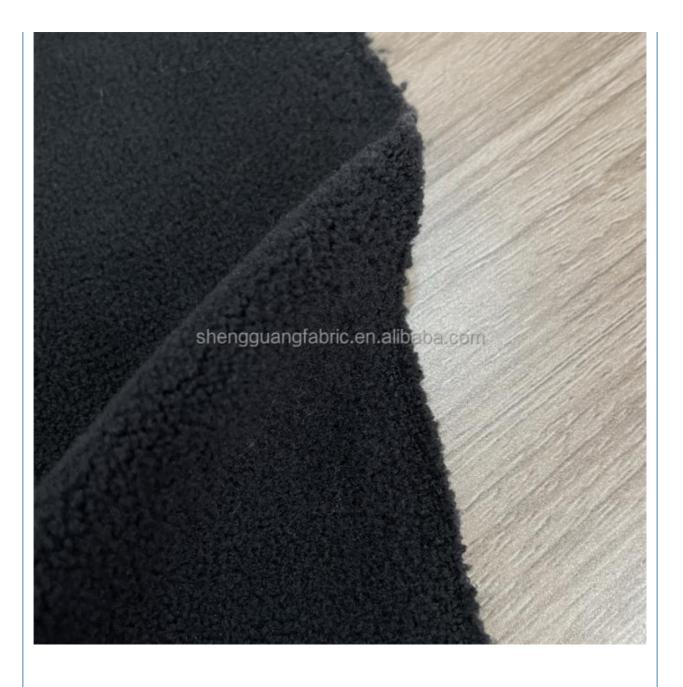

## **Product Specification**

 Material: 100% Polyester, 100% Polytester Thickness: Medium Weight Supply Type: Make-to-Order Polar Fleece Fabric • Type: • Pattern: Plain Dyed Plain, Interlock, Other, DOT, Ripstop • Style: 150cm • Width: Knitted Technics: Memory, Waterproof, Anti-Static, Tear-• Feature: Resistant, Double Faced, Sustainable, Water Resistant, QUICK-DRY, Wrinkle Resistant, Wind Proof, Anti-Mildew, Abrasion-Resistant, Moisture-Absorbent, Breathable, Anti-Bacteria • Use: Felt, Blanket, Towel, Garment, Home Textile,

# PRODUCT SPECIFICATIONS

| Item Name       | Polar fleece fabric                                           |
|-----------------|---------------------------------------------------------------|
| Sort            | 100 polyester Fabric                                          |
| Model Number    | D-YLR                                                         |
| Width           | 150cm,Customizable                                            |
| Weight          | 200-220gsm,Customizable                                       |
| Decoration      | Customized                                                    |
| Fabric Material | 100% polyester                                                |
| MOQ             | 100 kilogram                                                  |
| Use             | Used as sweaters, coats, pajamas, blankets, sofas, toys, etc. |
| Sample          | The sample is free, customers pay the postage                 |
| Delivery Detail | 15 days for in stock, others depend on practical situation    |