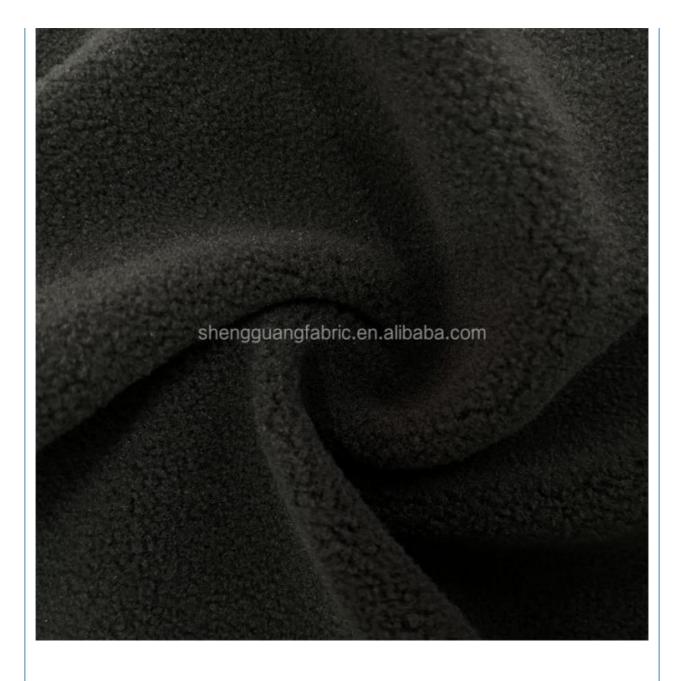

## **Product Specification**

 Material: 100% Polyester, 100% Polytester Thickness: Medium Weight Supply Type: Make-to-Order Polar Fleece Fabric • Type: • Pattern: Plain Dyed Plain, Interlock, Other, DOT, Ripstop • Style: 150cm • Width: Knitted Technics: Memory, Waterproof, Anti-Static, Tear-• Feature: Resistant, Double Faced, Sustainable, Water Resistant, QUICK-DRY, Wrinkle Resistant, Wind Proof, Anti-Mildew, Abrasion-Resistant, Moisture-Absorbent, Breathable, Anti-Bacteria • Use: Felt, Blanket, Towel, Garment, Home Textile,

# PRODUCT SPECIFICATIONS

| Item Name       | Polar fleece fabric                                           |
|-----------------|---------------------------------------------------------------|
| Sort            | 100 polyester Fabric                                          |
| Model Number    | D-YLR                                                         |
| Width           | 150cm,Customizable                                            |
| Weight          | 200-220gsm,Customizable                                       |
| Decoration      | Customized                                                    |
| Fabric Material | 100% polyester                                                |
| MOQ             | 100 kilogram                                                  |
| Use             | Used as sweaters, coats, pajamas, blankets, sofas, toys, etc. |
| Sample          | The sample is free, customers pay the postage                 |
| Delivery Detail | 15 days for in stock, others depend on practical situation    |