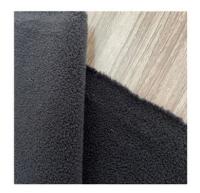

## **Product Specification**

 Material: 100% Polyester, 100% Polytester Thickness: Medium Weight Supply Type: Make-to-Order Polar Fleece Fabric • Type: • Pattern: Plain Dyed Plain, Interlock, Other, DOT, Ripstop • Style: 150cm • Width: Knitted Technics: Memory, Waterproof, Anti-Static, Tear-• Feature: Resistant, Double Faced, Sustainable, Water Resistant, QUICK-DRY, Wrinkle Resistant, Wind Proof, Anti-Mildew, Abrasion-Resistant, Moisture-Absorbent, Breathable, Anti-Bacteria • Use: Felt, Blanket, Towel, Garment, Home Textile,

# PRODUCT SPECIFICATIONS

| Item Name       | Polar fleece fabric                                           |
|-----------------|---------------------------------------------------------------|
| Sort            | 100 polyester Fabric                                          |
| Model Number    | D-YLR                                                         |
| Width           | 150cm,Customizable                                            |
| Weight          | 200-220gsm,Customizable                                       |
| Decoration      | Customized                                                    |
| Fabric Material | 100% polyester                                                |
| MOQ             | 100 kilogram                                                  |
| Use             | Used as sweaters, coats, pajamas, blankets, sofas, toys, etc. |
| Sample          | The sample is free, customers pay the postage                 |
| Delivery Detail | 15 days for in stock, others depend on practical situation    |