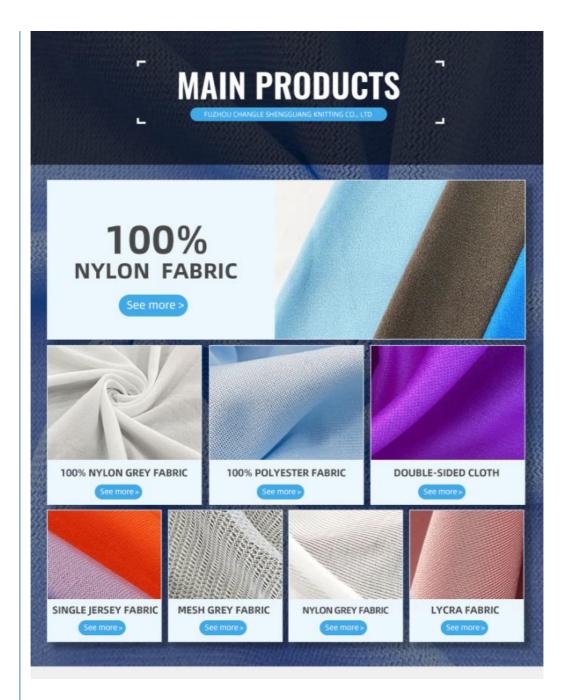

### **Product Specification**

- Material: 100% Polyester, 100% Polytester Thickness: Medium Weight Supply Type: Make-to-Order Polar Fleece Fabric • Type: • Pattern: Plain Dyed Plain, Interlock, Other, DOT, Ripstop • Style: 150cm • Width: Knitted Technics: • Feature: Memory, Waterproof, Anti-Static, Tear-Resistant, Double Faced, Sustainable, Water Resistant, QUICK-DRY, Wrinkle Resistant, Wind Proof, Anti-Mildew, Abrasion-Resistant, Moisture-Absorbent, Breathable, Anti-Bacteria • Use:
  - Felt, Blanket, Towel, Garment, Home Textile, Toy, Suit, Trousers, Luggage, Blankets & Throws, Coat And Jacket, Costumes, Home

### PRODUCT SPECIFICATIONS

| Item Name       | Polar fleece fabric                                           |
|-----------------|---------------------------------------------------------------|
| Sort            | 100 polyester Fabric                                          |
| Model Number    | D-YLR                                                         |
| Width           | 150cm,Customizable                                            |
| Weight          | 200-220gsm,Customizable                                       |
| Decoration      | Customized                                                    |
| Fabric Material | 100% polyester                                                |
| MOQ             | 100 kilogram                                                  |
| Use             | Used as sweaters, coats, pajamas, blankets, sofas, toys, etc. |
| Sample          | The sample is free, customers pay the postage                 |
| Delivery Detail | 15 days for in stock, others depend on practical situation    |

#### 2. Q: What is your main products?

A:swimsuit fabric, underwear fabric, diving suit fabric, fabric for bag, computer bag and othe kinds of luggages, shoes material, polyester spandex fabric, nylon spandex fabric, 100% polyester fabric, 100% nylon fabric, polyester leica fabric, brocade leica fabric, and other knitted fabrics