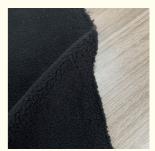

### **Product Specification**

- Material: 100% Polyester, 100% Polytester Thickness: Medium Weight Supply Type: Make-to-Order Polar Fleece Fabric • Type: • Pattern: Plain Dyed Plain, Interlock, Other, DOT, Ripstop • Style: 150cm • Width: Knitted Technics: • Feature: Memory, Waterproof, Anti-Static, Tear-Resistant, Double Faced, Sustainable, Water Resistant, QUICK-DRY, Wrinkle Resistant, Wind Proof, Anti-Mildew, Abrasion-Resistant, Moisture-Absorbent, Breathable, Anti-Bacteria • Use:
  - Felt, Blanket, Towel, Garment, Home Textile, Toy, Suit, Trousers, Luggage, Blankets & Throws, Coat And Jacket, Costumes, Home

### PRODUCT SPECIFICATIONS

| Item Name       | Polar fleece fabric                                           |
|-----------------|---------------------------------------------------------------|
| Sort            | 100 polyester Fabric                                          |
| Model Number    | D-YLR                                                         |
| Width           | 150cm,Customizable                                            |
| Weight          | 200-220gsm,Customizable                                       |
| Decoration      | Customized                                                    |
| Fabric Material | 100% polyester                                                |
| MOQ             | 100 kilogram                                                  |
| Use             | Used as sweaters, coats, pajamas, blankets, sofas, toys, etc. |
| Sample          | The sample is free, customers pay the postage                 |
| Delivery Detail | 15 days for in stock, others depend on practical situation    |