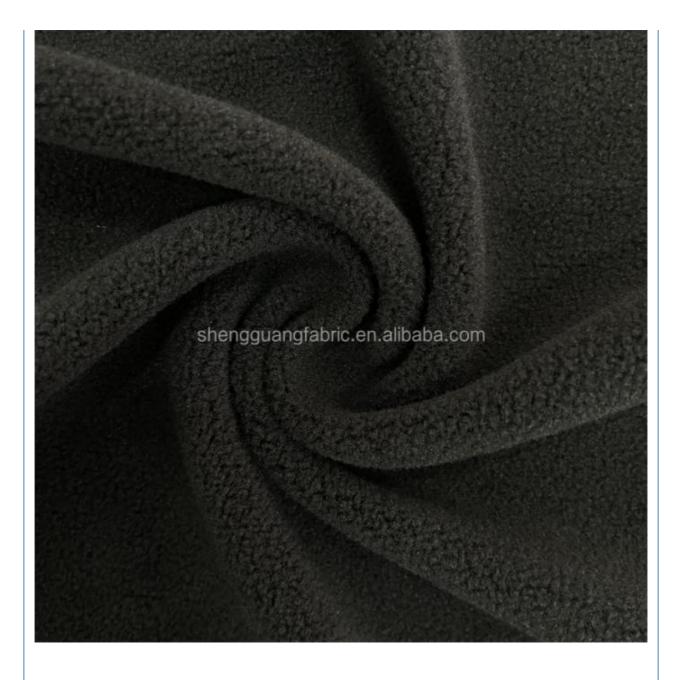

### **Product Specification**

- Material: 100% Polyester, 100% Polytester Thickness: Medium Weight Supply Type: Make-to-Order Polar Fleece Fabric • Type: • Pattern: Plain Dyed Plain, Interlock, Other, DOT, Ripstop • Style: 150cm • Width: Knitted Technics: • Feature: Memory, Waterproof, Anti-Static, Tear-Resistant, Double Faced, Sustainable, Water Resistant, QUICK-DRY, Wrinkle Resistant, Wind Proof, Anti-Mildew, Abrasion-Resistant, Moisture-Absorbent, Breathable, Anti-Bacteria • Use:
  - Felt, Blanket, Towel, Garment, Home Textile, Toy, Suit, Trousers, Luggage, Blankets & Throws, Coat And Jacket, Costumes, Home

### PRODUCT SPECIFICATIONS

| Item Name       | Polar fleece fabric                                           |
|-----------------|---------------------------------------------------------------|
| Sort            | 100 polyester Fabric                                          |
| Model Number    | D-YLR                                                         |
| Width           | 150cm,Customizable                                            |
| Weight          | 200-220gsm,Customizable                                       |
| Decoration      | Customized                                                    |
| Fabric Material | 100% polyester                                                |
| MOQ             | 100 kilogram                                                  |
| Use             | Used as sweaters, coats, pajamas, blankets, sofas, toys, etc. |
| Sample          | The sample is free, customers pay the postage                 |
| Delivery Detail | 15 days for in stock, others depend on practical situation    |