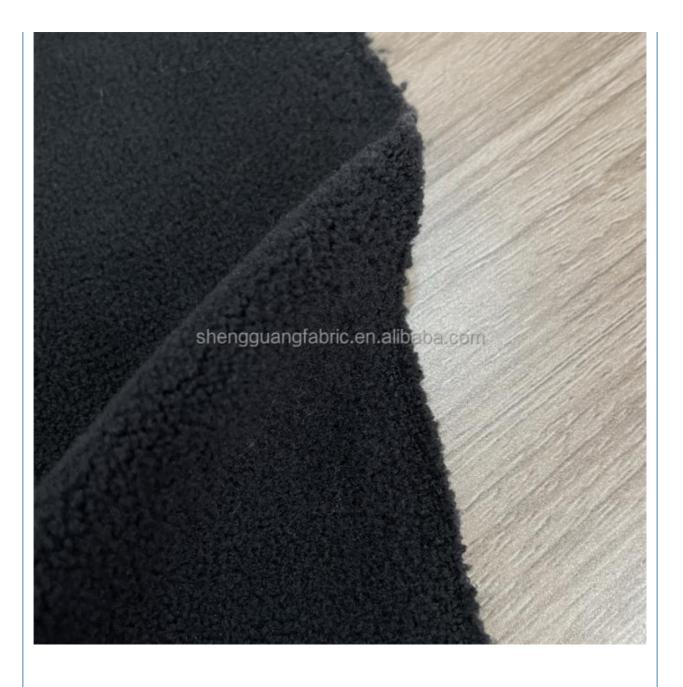

### **Product Specification**

- Material: 100% Polyester, 100% Polytester Thickness: Medium Weight Supply Type: Make-to-Order Polar Fleece Fabric • Type: • Pattern: Plain Dyed Plain, Interlock, Other, DOT, Ripstop • Style: 150cm • Width: Knitted Technics: • Feature: Memory, Waterproof, Anti-Static, Tear-Resistant, Double Faced, Sustainable, Water Resistant, QUICK-DRY, Wrinkle Resistant, Wind Proof, Anti-Mildew, Abrasion-Resistant, Moisture-Absorbent, Breathable, Anti-Bacteria • Use:
  - Felt, Blanket, Towel, Garment, Home Textile, Toy, Suit, Trousers, Luggage, Blankets & Throws, Coat And Jacket, Costumes, Home

### PRODUCT SPECIFICATIONS

| Item Name       | Polar fleece fabric                                           |
|-----------------|---------------------------------------------------------------|
| Sort            | 100 polyester Fabric                                          |
| Model Number    | D-YLR                                                         |
| Width           | 150cm,Customizable                                            |
| Weight          | 200-220gsm,Customizable                                       |
| Decoration      | Customized                                                    |
| Fabric Material | 100% polyester                                                |
| MOQ             | 100 kilogram                                                  |
| Use             | Used as sweaters, coats, pajamas, blankets, sofas, toys, etc. |
| Sample          | The sample is free, customers pay the postage                 |
| Delivery Detail | 15 days for in stock, others depend on practical situation    |