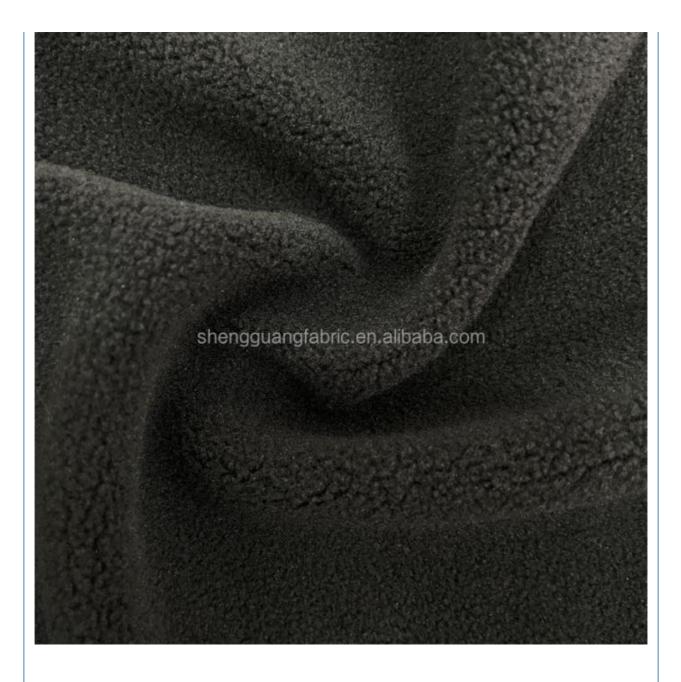

### **Product Specification**

- Material: 100% Polyester, 100% Polytester Thickness: Medium Weight Supply Type: Make-to-Order Polar Fleece Fabric • Type: • Pattern: Plain Dyed Plain, Interlock, Other, DOT, Ripstop • Style: 150cm • Width: Knitted Technics: • Feature: Memory, Waterproof, Anti-Static, Tear-Resistant, Double Faced, Sustainable, Water Resistant, QUICK-DRY, Wrinkle Resistant, Wind Proof, Anti-Mildew, Abrasion-Resistant, Moisture-Absorbent, Breathable, Anti-Bacteria • Use:
  - Felt, Blanket, Towel, Garment, Home Textile, Toy, Suit, Trousers, Luggage, Blankets & Throws, Coat And Jacket, Costumes, Home

### PRODUCT SPECIFICATIONS

| Item Name       | Polar fleece fabric                                           |
|-----------------|---------------------------------------------------------------|
| Sort            | 100 polyester Fabric                                          |
| Model Number    | D-YLR                                                         |
| Width           | 150cm,Customizable                                            |
| Weight          | 200-220gsm,Customizable                                       |
| Decoration      | Customized                                                    |
| Fabric Material | 100% polyester                                                |
| MOQ             | 100 kilogram                                                  |
| Use             | Used as sweaters, coats, pajamas, blankets, sofas, toys, etc. |
| Sample          | The sample is free, customers pay the postage                 |
| Delivery Detail | 15 days for in stock, others depend on practical situation    |