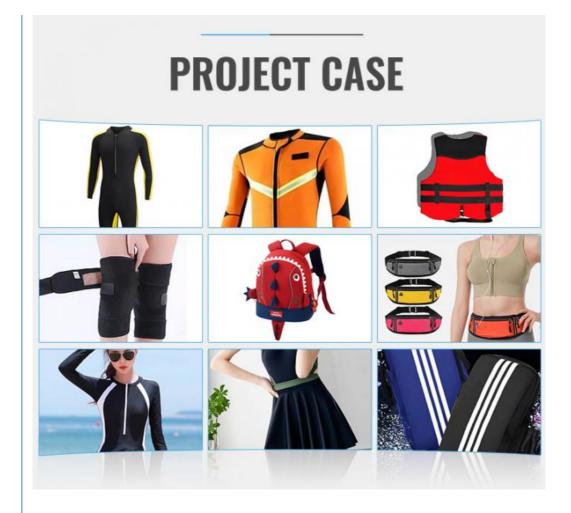

### **Product Specification**

- Material: 100% Polyester, 100% Polytester Thickness: Medium Weight Supply Type: Make-to-Order Polar Fleece Fabric • Type: • Pattern: Plain Dyed Plain, Interlock, Other, DOT, Ripstop • Style: 150cm • Width: Knitted Technics: • Feature: Memory, Waterproof, Anti-Static, Tear-Resistant, Double Faced, Sustainable, Water Resistant, QUICK-DRY, Wrinkle Resistant, Wind Proof, Anti-Mildew, Abrasion-Resistant, Moisture-Absorbent, Breathable, Anti-Bacteria • Use:
  - Felt, Blanket, Towel, Garment, Home Textile, Toy, Suit, Trousers, Luggage, Blankets & Throws, Coat And Jacket, Costumes, Home

### PRODUCT SPECIFICATIONS

| Item Name       | Polar fleece fabric                                           |
|-----------------|---------------------------------------------------------------|
| Sort            | 100 polyester Fabric                                          |
| Model Number    | D-YLR                                                         |
| Width           | 150cm,Customizable                                            |
| Weight          | 200-220gsm,Customizable                                       |
| Decoration      | Customized                                                    |
| Fabric Material | 100% polyester                                                |
| MOQ             | 100 kilogram                                                  |
| Use             | Used as sweaters, coats, pajamas, blankets, sofas, toys, etc. |
| Sample          | The sample is free, customers pay the postage                 |
| Delivery Detail | 15 days for in stock, others depend on practical situation    |