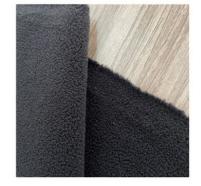

### **Product Specification**

- Material: 100% Polyester, 100% Polytester Thickness: Medium Weight Supply Type: Make-to-Order Polar Fleece Fabric • Type: • Pattern: Plain Dyed Plain, Interlock, Other, DOT, Ripstop • Style: 150cm • Width: Knitted Technics: • Feature: Memory, Waterproof, Anti-Static, Tear-Resistant, Double Faced, Sustainable, Water Resistant, QUICK-DRY, Wrinkle Resistant, Wind Proof, Anti-Mildew, Abrasion-Resistant, Moisture-Absorbent, Breathable, Anti-Bacteria • Use:
  - Felt, Blanket, Towel, Garment, Home Textile, Toy, Suit, Trousers, Luggage, Blankets & Throws, Coat And Jacket, Costumes, Home

### PRODUCT SPECIFICATIONS

| Item Name       | Polar fleece fabric                                           |
|-----------------|---------------------------------------------------------------|
| Sort            | 100 polyester Fabric                                          |
| Model Number    | D-YLR                                                         |
| Width           | 150cm,Customizable                                            |
| Weight          | 200-220gsm,Customizable                                       |
| Decoration      | Customized                                                    |
| Fabric Material | 100% polyester                                                |
| MOQ             | 100 kilogram                                                  |
| Use             | Used as sweaters, coats, pajamas, blankets, sofas, toys, etc. |
| Sample          | The sample is free, customers pay the postage                 |
| Delivery Detail | 15 days for in stock, others depend on practical situation    |