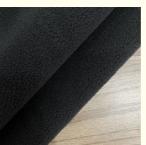

### **Product Specification**

- Material: 100% Polyester, 100% Polytester Thickness: Medium Weight Supply Type: Make-to-Order Polar Fleece Fabric • Type: • Pattern: Plain Dyed Plain, Interlock, Other, DOT, Ripstop • Style: 150cm • Width: Knitted Technics: • Feature: Memory, Waterproof, Anti-Static, Tear-Resistant, Double Faced, Sustainable, Water Resistant, QUICK-DRY, Wrinkle Resistant, Wind Proof, Anti-Mildew, Abrasion-Resistant, Moisture-Absorbent, Breathable, Anti-Bacteria • Use:
  - Felt, Blanket, Towel, Garment, Home Textile, Toy, Suit, Trousers, Luggage, Blankets & Throws, Coat And Jacket, Costumes, Home

### PRODUCT SPECIFICATIONS

| Item Name       | Polar fleece fabric                                           |
|-----------------|---------------------------------------------------------------|
| Sort            | 100 polyester Fabric                                          |
| Model Number    | D-YLR                                                         |
| Width           | 150cm,Customizable                                            |
| Weight          | 200-220gsm,Customizable                                       |
| Decoration      | Customized                                                    |
| Fabric Material | 100% polyester                                                |
| MOQ             | 100 kilogram                                                  |
| Use             | Used as sweaters, coats, pajamas, blankets, sofas, toys, etc. |
| Sample          | The sample is free, customers pay the postage                 |
| Delivery Detail | 15 days for in stock, others depend on practical situation    |