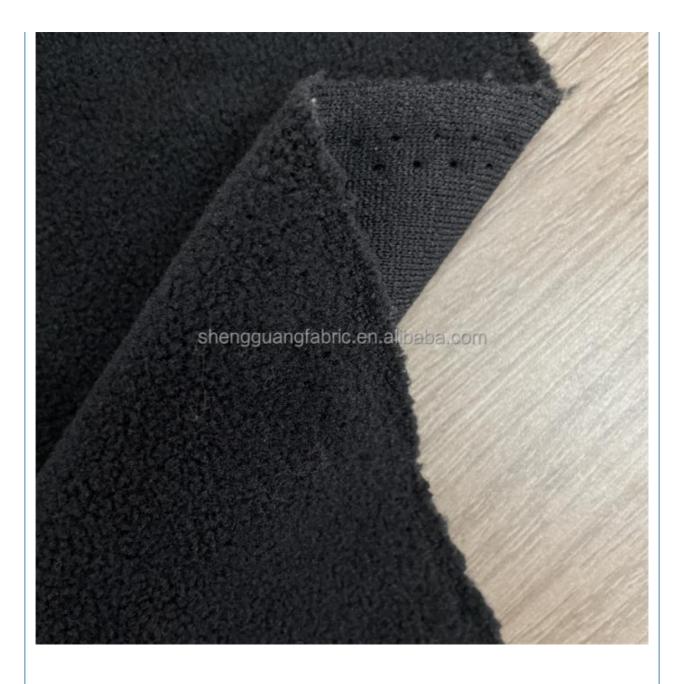

### **Product Specification**

- Material: 100% Polyester, 100% Polytester Thickness: Medium Weight Supply Type: Make-to-Order Polar Fleece Fabric • Type: • Pattern: Plain Dyed Plain, Interlock, Other, DOT, Ripstop • Style: 150cm • Width: Knitted Technics: • Feature: Memory, Waterproof, Anti-Static, Tear-Resistant, Double Faced, Sustainable, Water Resistant, QUICK-DRY, Wrinkle Resistant, Wind Proof, Anti-Mildew, Abrasion-Resistant, Moisture-Absorbent, Breathable, Anti-Bacteria • Use:
  - Felt, Blanket, Towel, Garment, Home Textile, Toy, Suit, Trousers, Luggage, Blankets & Throws, Coat And Jacket, Costumes, Home

### PRODUCT SPECIFICATIONS

| Item Name       | Polar fleece fabric                                           |
|-----------------|---------------------------------------------------------------|
| Sort            | 100 polyester Fabric                                          |
| Model Number    | D-YLR                                                         |
| Width           | 150cm,Customizable                                            |
| Weight          | 200-220gsm,Customizable                                       |
| Decoration      | Customized                                                    |
| Fabric Material | 100% polyester                                                |
| MOQ             | 100 kilogram                                                  |
| Use             | Used as sweaters, coats, pajamas, blankets, sofas, toys, etc. |
| Sample          | The sample is free, customers pay the postage                 |
| Delivery Detail | 15 days for in stock, others depend on practical situation    |