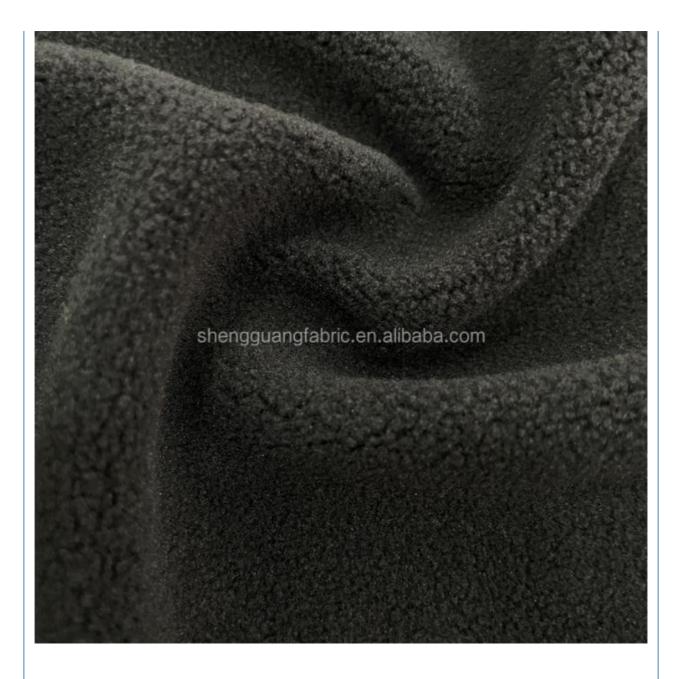

### **Product Specification**

- Material: 100% Polyester, 100% Polytester Thickness: Medium Weight Supply Type: Make-to-Order Polar Fleece Fabric • Type: • Pattern: Plain Dyed Plain, Interlock, Other, DOT, Ripstop • Style: 150cm • Width: Knitted Technics: • Feature: Memory, Waterproof, Anti-Static, Tear-Resistant, Double Faced, Sustainable, Water Resistant, QUICK-DRY, Wrinkle Resistant, Wind Proof, Anti-Mildew, Abrasion-Resistant, Moisture-Absorbent, Breathable, Anti-Bacteria • Use:
  - Felt, Blanket, Towel, Garment, Home Textile, Toy, Suit, Trousers, Luggage, Blankets & Throws, Coat And Jacket, Costumes, Home

### PRODUCT SPECIFICATIONS

| Item Name       | Polar fleece fabric                                           |
|-----------------|---------------------------------------------------------------|
| Sort            | 100 polyester Fabric                                          |
| Model Number    | D-YLR                                                         |
| Width           | 150cm,Customizable                                            |
| Weight          | 200-220gsm,Customizable                                       |
| Decoration      | Customized                                                    |
| Fabric Material | 100% polyester                                                |
| MOQ             | 100 kilogram                                                  |
| Use             | Used as sweaters, coats, pajamas, blankets, sofas, toys, etc. |
| Sample          | The sample is free, customers pay the postage                 |
| Delivery Detail | 15 days for in stock, others depend on practical situation    |