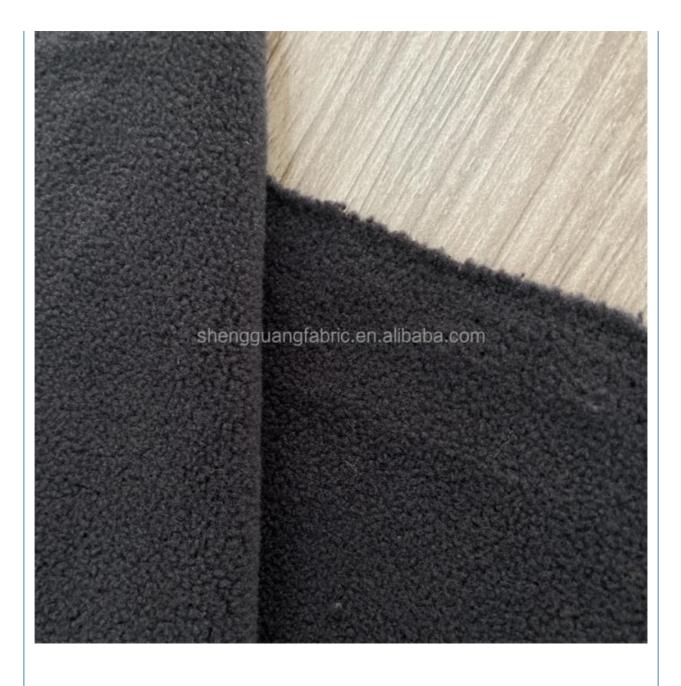

### **Product Specification**

- Material: 100% Polyester, 100% Polytester Thickness: Medium Weight Supply Type: Make-to-Order Polar Fleece Fabric • Type: • Pattern: Plain Dyed Plain, Interlock, Other, DOT, Ripstop • Style: 150cm • Width: Knitted Technics: • Feature: Memory, Waterproof, Anti-Static, Tear-Resistant, Double Faced, Sustainable, Water Resistant, QUICK-DRY, Wrinkle Resistant, Wind Proof, Anti-Mildew, Abrasion-Resistant, Moisture-Absorbent, Breathable, Anti-Bacteria • Use:
  - Felt, Blanket, Towel, Garment, Home Textile, Toy, Suit, Trousers, Luggage, Blankets & Throws, Coat And Jacket, Costumes, Home

### PRODUCT SPECIFICATIONS

| Item Name       | Polar fleece fabric                                           |
|-----------------|---------------------------------------------------------------|
| Sort            | 100 polyester Fabric                                          |
| Model Number    | D-YLR                                                         |
| Width           | 150cm,Customizable                                            |
| Weight          | 200-220gsm,Customizable                                       |
| Decoration      | Customized                                                    |
| Fabric Material | 100% polyester                                                |
| MOQ             | 100 kilogram                                                  |
| Use             | Used as sweaters, coats, pajamas, blankets, sofas, toys, etc. |
| Sample          | The sample is free, customers pay the postage                 |
| Delivery Detail | 15 days for in stock, others depend on practical situation    |