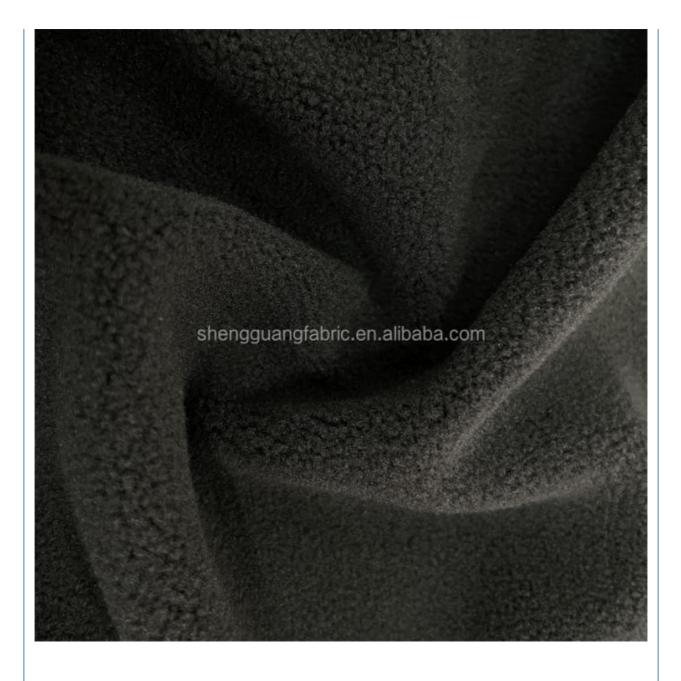

### **Product Specification**

- Material: 100% Polyester, 100% Polytester Thickness: Medium Weight Supply Type: Make-to-Order Polar Fleece Fabric • Type: • Pattern: Plain Dyed Plain, Interlock, Other, DOT, Ripstop • Style: 150cm • Width: Knitted Technics: • Feature: Memory, Waterproof, Anti-Static, Tear-Resistant, Double Faced, Sustainable, Water Resistant, QUICK-DRY, Wrinkle Resistant, Wind Proof, Anti-Mildew, Abrasion-Resistant, Moisture-Absorbent, Breathable, Anti-Bacteria • Use:
  - Felt, Blanket, Towel, Garment, Home Textile, Toy, Suit, Trousers, Luggage, Blankets & Throws, Coat And Jacket, Costumes, Home

### PRODUCT SPECIFICATIONS

| Item Name       | Polar fleece fabric                                           |
|-----------------|---------------------------------------------------------------|
| Sort            | 100 polyester Fabric                                          |
| Model Number    | D-YLR                                                         |
| Width           | 150cm,Customizable                                            |
| Weight          | 200-220gsm,Customizable                                       |
| Decoration      | Customized                                                    |
| Fabric Material | 100% polyester                                                |
| MOQ             | 100 kilogram                                                  |
| Use             | Used as sweaters, coats, pajamas, blankets, sofas, toys, etc. |
| Sample          | The sample is free, customers pay the postage                 |
| Delivery Detail | 15 days for in stock, others depend on practical situation    |