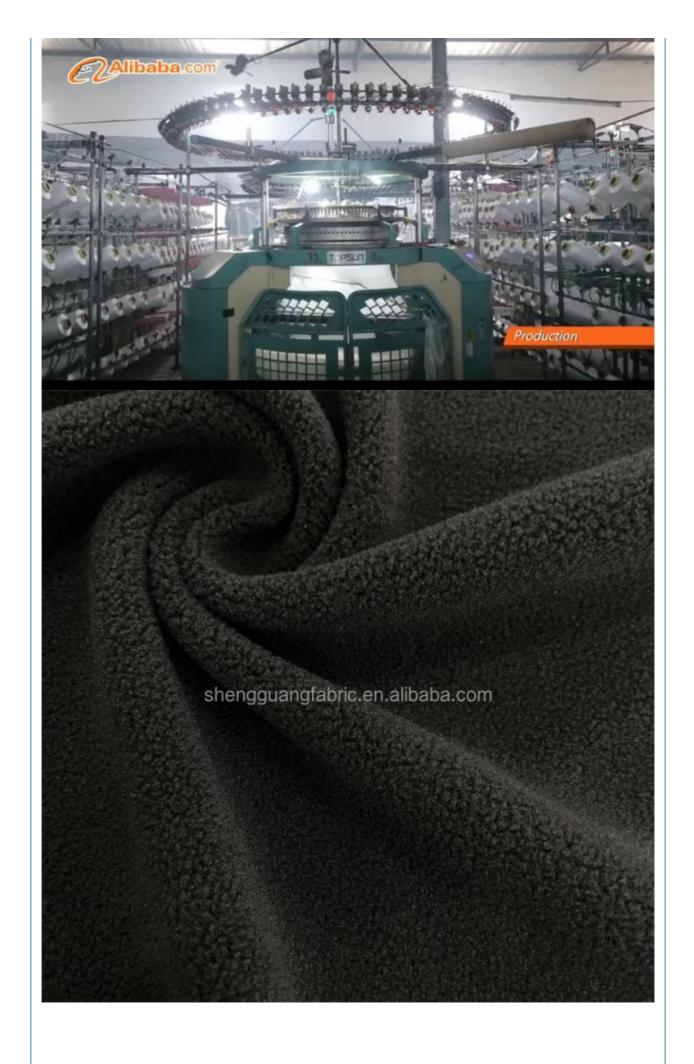

|
| Model Number    | D-YLR                                                         |
| Width           | 150cm,Customizable                                            |
| Weight          | 200-220gsm,Customizable                                       |
| Decoration      | Customized                                                    |
| Fabric Material | 100% polyester                                                |
| MOQ             | 100 kilogram                                                  |
| Use             | Used as sweaters, coats, pajamas, blankets, sofas, toys, etc. |
| Sample          | The sample is free, customers pay the postage                 |
| Delivery Detail | 15 days for in stock, others depend on practical situation    |

























# **WHY CHOOSE US**





# **PRODUCTION PROCESS**





# **FACTORY SCALE**



### PRODUCTION EQUIPMENT





~



### **OUR CERTIFICATES**





#### 1.Q: Are you a factory or trading company?

A:We are a factory and we have professional team of workers , Designers and inspectors.

Now we have already exported to Mexico, Ecuador, Argentina, USA, Columbia, Chile,

South Africa and other 30 countries and regions

#### 2. Q: What is your main products?

A:swimsuit fabric, underwear fabric, diving suit fabric, fabric for bag, computer bag and othe kinds of luggages, shoes material, polyester spandex fabric, nylon spandex fabric, 100% polyester fabric, 100% nylon fabric, polyester leica fabric, brocade leica fabric, and other knitted fabrics

#### 3. Q: How to get a sample?