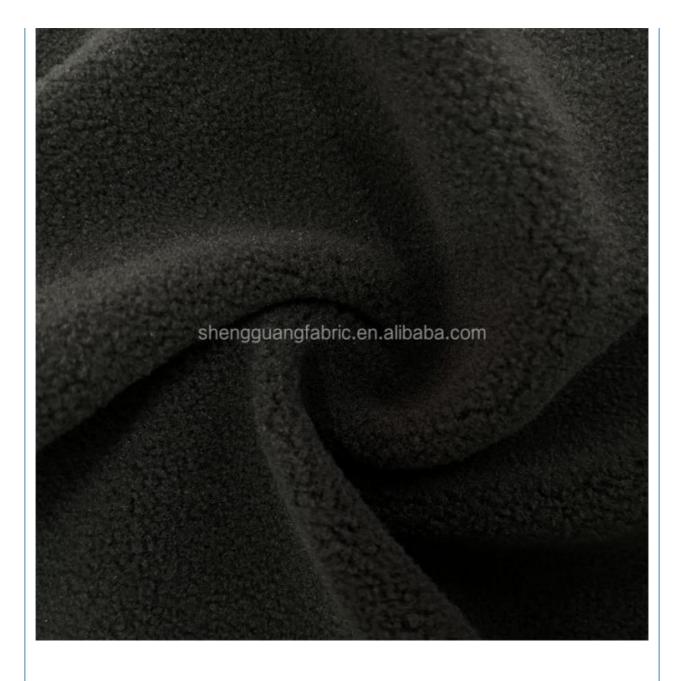

### **Product Specification**

- Material: 100% Polyester, 100% Polytester Thickness: Medium Weight Supply Type: Make-to-Order Polar Fleece Fabric • Type: • Pattern: Plain Dyed Plain, Interlock, Other, DOT, Ripstop • Style: 150cm • Width: Knitted Technics: • Feature: Memory, Waterproof, Anti-Static, Tear-Resistant, Double Faced, Sustainable, Water Resistant, QUICK-DRY, Wrinkle Resistant, Wind Proof, Anti-Mildew, Abrasion-Resistant, Moisture-Absorbent, Breathable, Anti-Bacteria • Use:
  - Felt, Blanket, Towel, Garment, Home Textile, Toy, Suit, Trousers, Luggage, Blankets & Throws, Coat And Jacket, Costumes, Home

### PRODUCT SPECIFICATIONS

| Item Name       | Polar fleece fabric                                           |
|-----------------|---------------------------------------------------------------|
| Sort            | 100 polyester Fabric                                          |
| Model Number    | D-YLR                                                         |
| Width           | 150cm,Customizable                                            |
| Weight          | 200-220gsm,Customizable                                       |
| Decoration      | Customized                                                    |
| Fabric Material | 100% polyester                                                |
| MOQ             | 100 kilogram                                                  |
| Use             | Used as sweaters, coats, pajamas, blankets, sofas, toys, etc. |
| Sample          | The sample is free, customers pay the postage                 |
| Delivery Detail | 15 days for in stock, others depend on practical situation    |