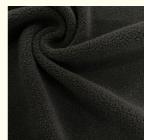

## Plush Coral Knit Anti-Pilling Soft Micro Polar Wool Terry Polyester Fleece Fabric Rol

## **Product Specification**

| Material:                        | 100% Polyester, 100% Polytester                                                                                                                                                                                                        |
|----------------------------------|----------------------------------------------------------------------------------------------------------------------------------------------------------------------------------------------------------------------------------------|
| Thickness:                       | Medium Weight                                                                                                                                                                                                                          |
| <ul> <li>Supply Type:</li> </ul> | Make-to-Order                                                                                                                                                                                                                          |
| • Туре:                          | Polar Fleece Fabric                                                                                                                                                                                                                    |
| • Pattern:                       | Plain Dyed                                                                                                                                                                                                                             |
| • Style:                         | Plain, Interlock, Other, DOT, Ripstop                                                                                                                                                                                                  |
| • Width:                         | 150cm                                                                                                                                                                                                                                  |
| • Technics:                      | Knitted                                                                                                                                                                                                                                |
| • Feature:                       | Memory, Waterproof, Anti-Static, Tear-<br>Resistant, Double Faced, Sustainable, Water<br>Resistant, QUICK-DRY, Wrinkle Resistant,<br>Wind Proof, Anti-Mildew, Abrasion-Resistant,<br>Moisture-Absorbent, Breathable, Anti-<br>Bacteria |
| • Use:                           | Felt, Blanket, Towel, Garment, Home Textile,                                                                                                                                                                                           |