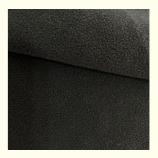

## Plush Coral Knit Anti-Pilling Soft Micro Polar Wool Terry Polyester Fleece Fabric Rol

## **Product Specification**

| Material:                        | 100% Polyester, 100% Polytester                                                                                                                                                                                                        |
|----------------------------------|----------------------------------------------------------------------------------------------------------------------------------------------------------------------------------------------------------------------------------------|
| Thickness:                       | Medium Weight                                                                                                                                                                                                                          |
| <ul> <li>Supply Type:</li> </ul> | Make-to-Order                                                                                                                                                                                                                          |
| • Туре:                          | Polar Fleece Fabric                                                                                                                                                                                                                    |
| • Pattern:                       | Plain Dyed                                                                                                                                                                                                                             |
| • Style:                         | Plain, Interlock, Other, DOT, Ripstop                                                                                                                                                                                                  |
| • Width:                         | 150cm                                                                                                                                                                                                                                  |
| • Technics:                      | Knitted                                                                                                                                                                                                                                |
| • Feature:                       | Memory, Waterproof, Anti-Static, Tear-<br>Resistant, Double Faced, Sustainable, Water<br>Resistant, QUICK-DRY, Wrinkle Resistant,<br>Wind Proof, Anti-Mildew, Abrasion-Resistant,<br>Moisture-Absorbent, Breathable, Anti-<br>Bacteria |
| • Use:                           | Felt, Blanket, Towel, Garment, Home Textile,                                                                                                                                                                                           |