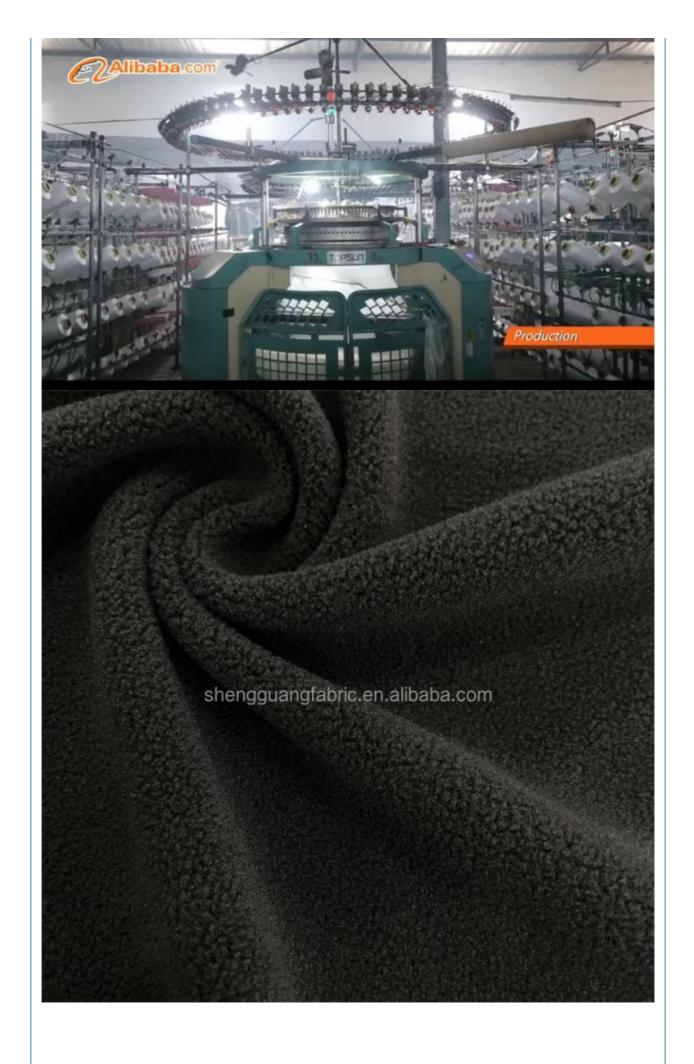

|
| Model Number    | D-YLR                                                         |
| Width           | 150cm,Customizable                                            |
| Weight          | 200-220gsm,Customizable                                       |
| Decoration      | Customized                                                    |
| Fabric Material | 100% polyester                                                |
| MOQ             | 100 kilogram                                                  |
| Use             | Used as sweaters, coats, pajamas, blankets, sofas, toys, etc. |
| Sample          | The sample is free, customers pay the postage                 |
| Delivery Detail | 15 days for in stock, others depend on practical situation    |

























# **WHY CHOOSE US**





# **PRODUCTION PROCESS**





# **FACTORY SCALE**



## PRODUCTION EQUIPMENT





~



# **OUR CERTIFICATES**





### 1.Q: Are you a factory or trading company?

A:We are a factory and we have professional team of workers , Designers and inspectors. Now we have already exported to Mexico, Ecuador, Argentina, USA, Columbia, Chile, South Africa and other 30 countries and regions

### 2. Q: What is your main products?

A:swimsuit fabric, underwear fabric, diving suit fabric, fabric for bag, computer bag and othe kinds of luggages, shoes material, polyester spandex fabric, nylon spandex fabric, 100% polyester fabric, 100% nylon fabric, polyester leica fabric, brocade leica fabric, and other knitted fabrics

#### 3. Q: How to get a sample?

A: we