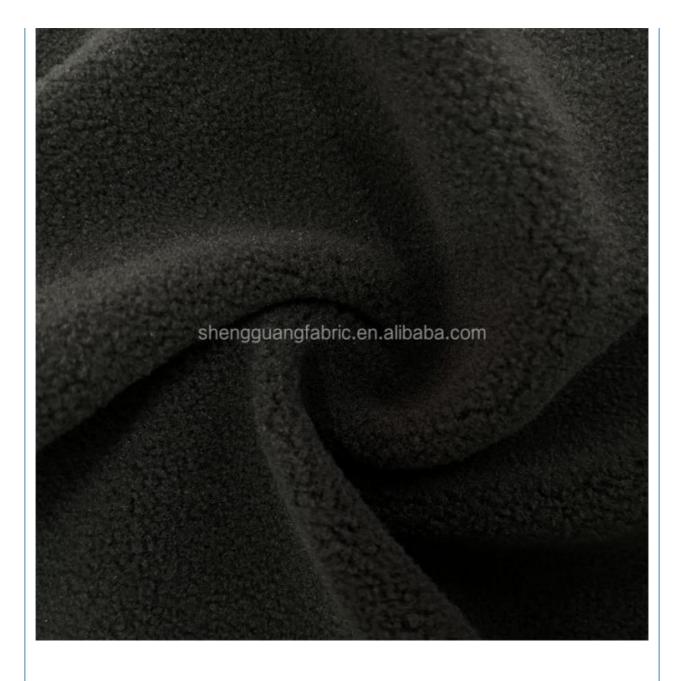

## Plush Coral Knit Anti-Pilling Soft Micro Polar Wool Terry Polyester Fleece Fabric Rol

## **Product Specification**

| Material:                        | 100% Polyester, 100% Polytester                                                                                                                                                                                                        |
|----------------------------------|----------------------------------------------------------------------------------------------------------------------------------------------------------------------------------------------------------------------------------------|
| Thickness:                       | Medium Weight                                                                                                                                                                                                                          |
| <ul> <li>Supply Type:</li> </ul> | Make-to-Order                                                                                                                                                                                                                          |
| • Туре:                          | Polar Fleece Fabric                                                                                                                                                                                                                    |
| • Pattern:                       | Plain Dyed                                                                                                                                                                                                                             |
| • Style:                         | Plain, Interlock, Other, DOT, Ripstop                                                                                                                                                                                                  |
| • Width:                         | 150cm                                                                                                                                                                                                                                  |
| • Technics:                      | Knitted                                                                                                                                                                                                                                |
| • Feature:                       | Memory, Waterproof, Anti-Static, Tear-<br>Resistant, Double Faced, Sustainable, Water<br>Resistant, QUICK-DRY, Wrinkle Resistant,<br>Wind Proof, Anti-Mildew, Abrasion-Resistant,<br>Moisture-Absorbent, Breathable, Anti-<br>Bacteria |
| • Use:                           | Felt, Blanket, Towel, Garment, Home Textile,                                                                                                                                                                                           |