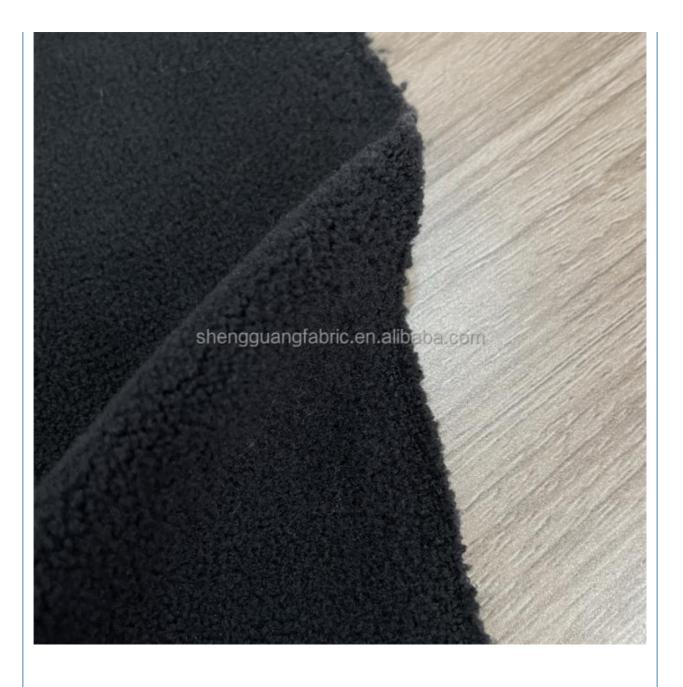

## Plush Coral Knit Anti-Pilling Soft Micro Polar Wool Terry Polyester Fleece Fabric Rol

## **Product Specification**

| Material:                        | 100% Polyester, 100% Polytester                                                                                                                                                                                                        |
|----------------------------------|----------------------------------------------------------------------------------------------------------------------------------------------------------------------------------------------------------------------------------------|
| Thickness:                       | Medium Weight                                                                                                                                                                                                                          |
| <ul> <li>Supply Type:</li> </ul> | Make-to-Order                                                                                                                                                                                                                          |
| • Туре:                          | Polar Fleece Fabric                                                                                                                                                                                                                    |
| • Pattern:                       | Plain Dyed                                                                                                                                                                                                                             |
| • Style:                         | Plain, Interlock, Other, DOT, Ripstop                                                                                                                                                                                                  |
| • Width:                         | 150cm                                                                                                                                                                                                                                  |
| • Technics:                      | Knitted                                                                                                                                                                                                                                |
| • Feature:                       | Memory, Waterproof, Anti-Static, Tear-<br>Resistant, Double Faced, Sustainable, Water<br>Resistant, QUICK-DRY, Wrinkle Resistant,<br>Wind Proof, Anti-Mildew, Abrasion-Resistant,<br>Moisture-Absorbent, Breathable, Anti-<br>Bacteria |
| • Use:                           | Felt, Blanket, Towel, Garment, Home Textile,                                                                                                                                                                                           |