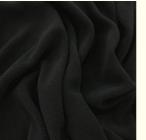

## Plush Coral Knit Anti-Pilling Soft Micro Polar Wool Terry Polyester Fleece Fabric Rol

## **Product Specification**

| Material:                        | 100% Polyester, 100% Polytester                                                                                                                                                                                                        |
|----------------------------------|----------------------------------------------------------------------------------------------------------------------------------------------------------------------------------------------------------------------------------------|
| Thickness:                       | Medium Weight                                                                                                                                                                                                                          |
| <ul> <li>Supply Type:</li> </ul> | Make-to-Order                                                                                                                                                                                                                          |
| • Туре:                          | Polar Fleece Fabric                                                                                                                                                                                                                    |
| • Pattern:                       | Plain Dyed                                                                                                                                                                                                                             |
| • Style:                         | Plain, Interlock, Other, DOT, Ripstop                                                                                                                                                                                                  |
| • Width:                         | 150cm                                                                                                                                                                                                                                  |
| • Technics:                      | Knitted                                                                                                                                                                                                                                |
| • Feature:                       | Memory, Waterproof, Anti-Static, Tear-<br>Resistant, Double Faced, Sustainable, Water<br>Resistant, QUICK-DRY, Wrinkle Resistant,<br>Wind Proof, Anti-Mildew, Abrasion-Resistant,<br>Moisture-Absorbent, Breathable, Anti-<br>Bacteria |
| • Use:                           | Felt, Blanket, Towel, Garment, Home Textile,                                                                                                                                                                                           |