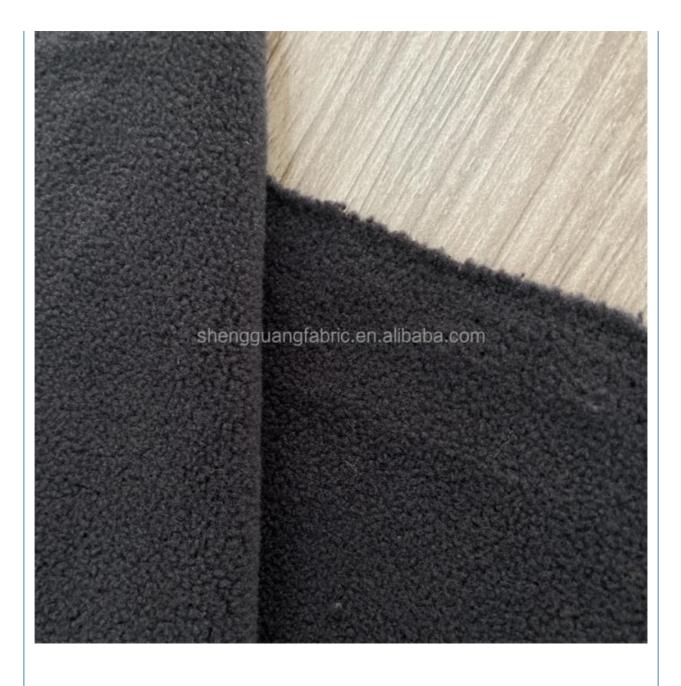

## Plush Coral Knit Anti-Pilling Soft Micro Polar Wool Terry Polyester Fleece Fabric Rol

## **Product Specification**

| Material:                        | 100% Polyester, 100% Polytester                                                                                                                                                                                                        |
|----------------------------------|----------------------------------------------------------------------------------------------------------------------------------------------------------------------------------------------------------------------------------------|
| Thickness:                       | Medium Weight                                                                                                                                                                                                                          |
| <ul> <li>Supply Type:</li> </ul> | Make-to-Order                                                                                                                                                                                                                          |
| • Туре:                          | Polar Fleece Fabric                                                                                                                                                                                                                    |
| • Pattern:                       | Plain Dyed                                                                                                                                                                                                                             |
| • Style:                         | Plain, Interlock, Other, DOT, Ripstop                                                                                                                                                                                                  |
| • Width:                         | 150cm                                                                                                                                                                                                                                  |
| • Technics:                      | Knitted                                                                                                                                                                                                                                |
| • Feature:                       | Memory, Waterproof, Anti-Static, Tear-<br>Resistant, Double Faced, Sustainable, Water<br>Resistant, QUICK-DRY, Wrinkle Resistant,<br>Wind Proof, Anti-Mildew, Abrasion-Resistant,<br>Moisture-Absorbent, Breathable, Anti-<br>Bacteria |
| • Use:                           | Felt, Blanket, Towel, Garment, Home Textile,                                                                                                                                                                                           |