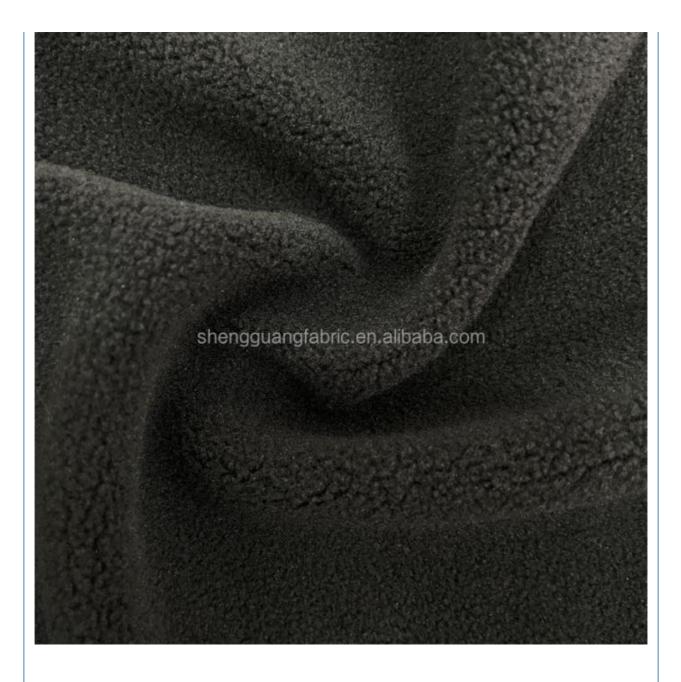

## Plush Coral Knit Anti-Pilling Soft Micro Polar Wool Terry Polyester Fleece Fabric Rol

## **Product Specification**

| Material:                        | 100% Polyester, 100% Polytester                                                                                                                                                                                                        |
|----------------------------------|----------------------------------------------------------------------------------------------------------------------------------------------------------------------------------------------------------------------------------------|
| Thickness:                       | Medium Weight                                                                                                                                                                                                                          |
| <ul> <li>Supply Type:</li> </ul> | Make-to-Order                                                                                                                                                                                                                          |
| • Туре:                          | Polar Fleece Fabric                                                                                                                                                                                                                    |
| • Pattern:                       | Plain Dyed                                                                                                                                                                                                                             |
| • Style:                         | Plain, Interlock, Other, DOT, Ripstop                                                                                                                                                                                                  |
| • Width:                         | 150cm                                                                                                                                                                                                                                  |
| • Technics:                      | Knitted                                                                                                                                                                                                                                |
| • Feature:                       | Memory, Waterproof, Anti-Static, Tear-<br>Resistant, Double Faced, Sustainable, Water<br>Resistant, QUICK-DRY, Wrinkle Resistant,<br>Wind Proof, Anti-Mildew, Abrasion-Resistant,<br>Moisture-Absorbent, Breathable, Anti-<br>Bacteria |
| • Use:                           | Felt, Blanket, Towel, Garment, Home Textile,                                                                                                                                                                                           |