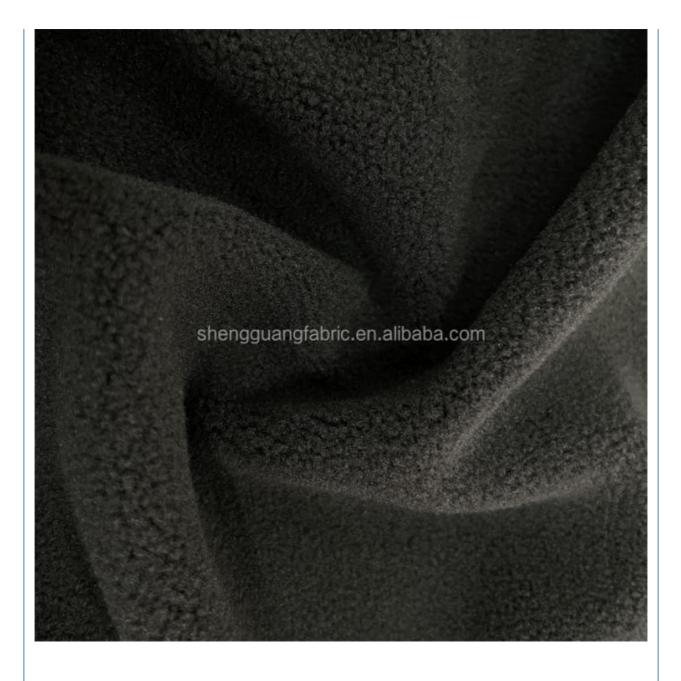

## Plush Coral Knit Anti-Pilling Soft Micro Polar Wool Terry Polyester Fleece Fabric Rol

## **Product Specification**

| Material:                        | 100% Polyester, 100% Polytester                                                                                                                                                                                                        |
|----------------------------------|----------------------------------------------------------------------------------------------------------------------------------------------------------------------------------------------------------------------------------------|
| Thickness:                       | Medium Weight                                                                                                                                                                                                                          |
| <ul> <li>Supply Type:</li> </ul> | Make-to-Order                                                                                                                                                                                                                          |
| • Туре:                          | Polar Fleece Fabric                                                                                                                                                                                                                    |
| • Pattern:                       | Plain Dyed                                                                                                                                                                                                                             |
| • Style:                         | Plain, Interlock, Other, DOT, Ripstop                                                                                                                                                                                                  |
| • Width:                         | 150cm                                                                                                                                                                                                                                  |
| • Technics:                      | Knitted                                                                                                                                                                                                                                |
| • Feature:                       | Memory, Waterproof, Anti-Static, Tear-<br>Resistant, Double Faced, Sustainable, Water<br>Resistant, QUICK-DRY, Wrinkle Resistant,<br>Wind Proof, Anti-Mildew, Abrasion-Resistant,<br>Moisture-Absorbent, Breathable, Anti-<br>Bacteria |
| • Use:                           | Felt, Blanket, Towel, Garment, Home Textile,                                                                                                                                                                                           |